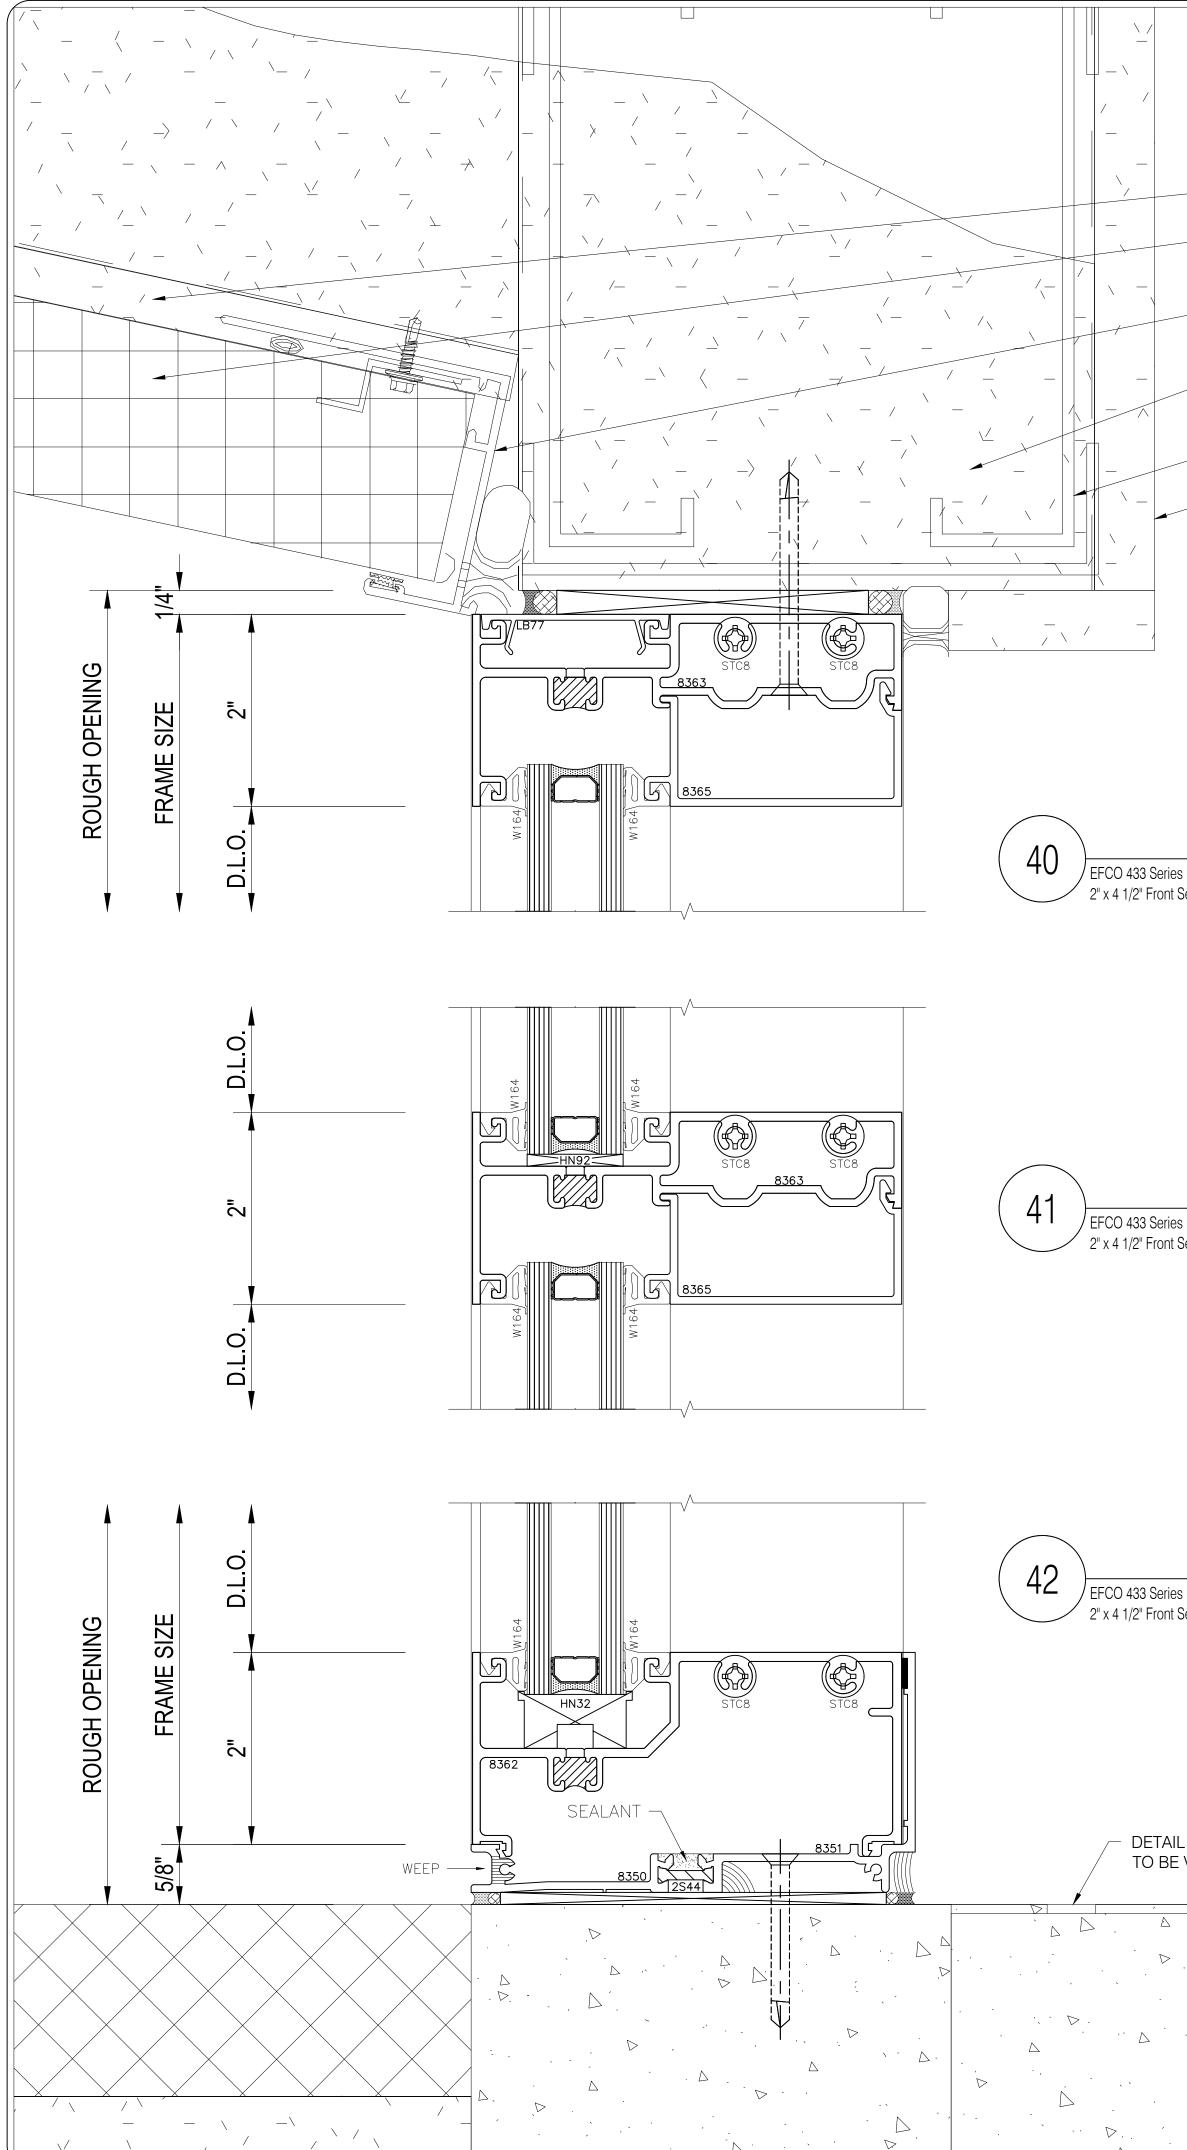

D.L.O.

-

Head Detail Scale: 1'-0"=1'-0" Arch Ref: B6 / A-305 2" x 4 1/2" Front Set System Vertical Mullion Detail 43 Scale: 1'-0"=1'-0" EFCO 433 Series Arch Ref: None 2" x 4 1/2" Front Set System Horizontal **Mullion Detail** Scale: 1'-0"=1'-0" Arch Ref: None 2" x 4 1/2" Front Set System Sill Detail Scale: 1'-0"=1'-0" Arch Ref: A6 / A-305 2" x 4 1/2" Front Set System