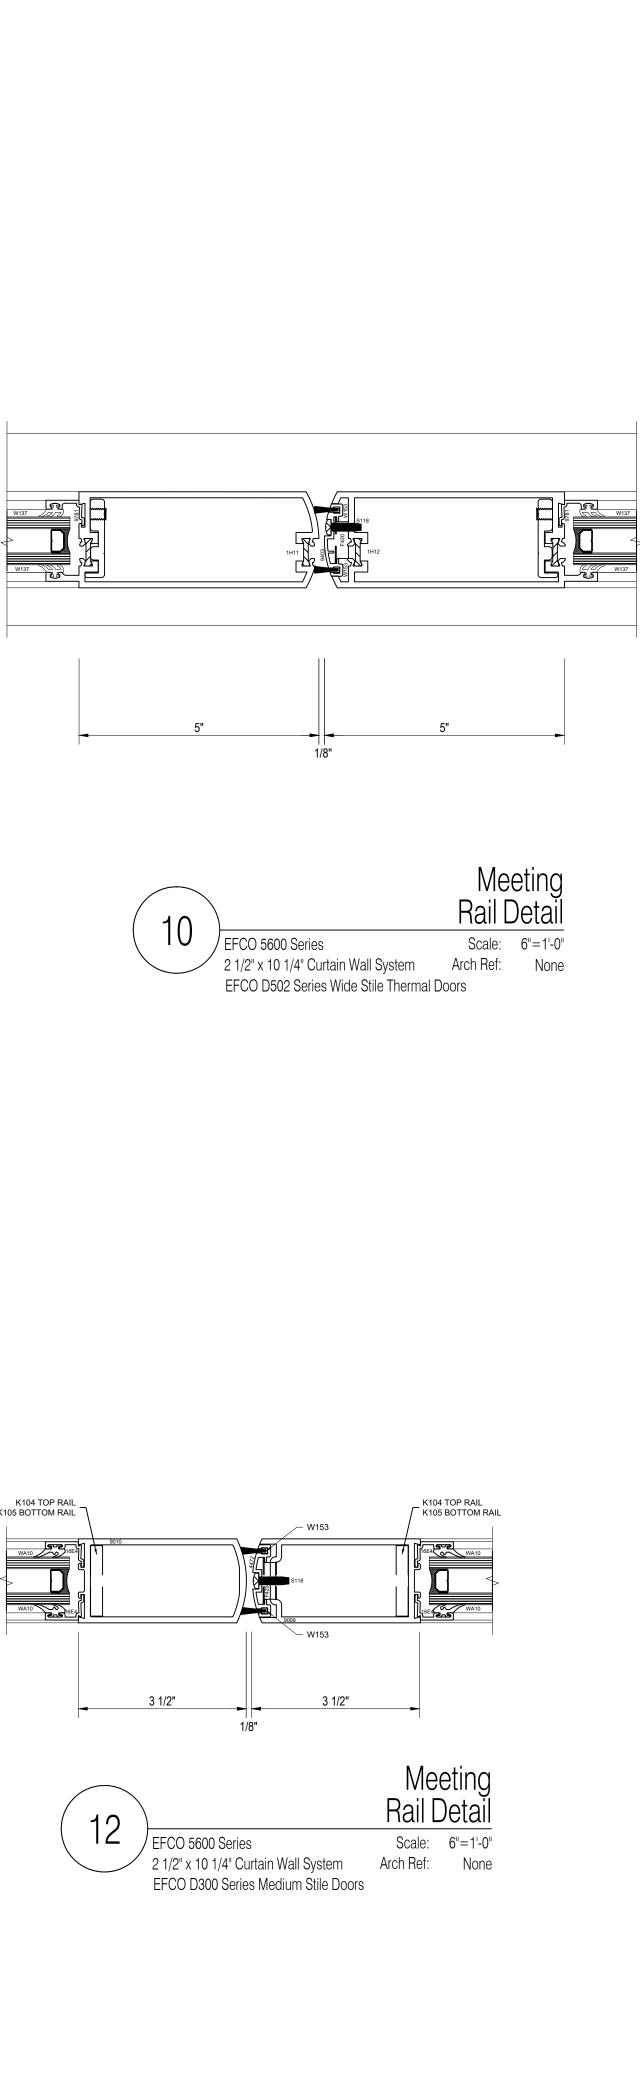

## Head Detail Scale: 6"=1'-0" EFCO 5600 Series Arch Ref: C1 / A-311 2 1/2" x 10 1/4" Curtain Wall System

Horizontal Mullion Detail

Scale: 6"=1'-0"









Sill Detail Scale: 6"=1'-0" EFCO 5600 Series 2 1/2" x 10 1/4" Curtain Wall System Arch Ref: A3 / A-306

DETAIL CONDITION

















|                                                    | GLAS<br>Your Source For Superior G                                                                                                                                                                                                                                                                                  | Fax (585) 235-0207                                                                                                                                                                                                                                                                                                      |                       |
|----------------------------------------------------|-------------------------------------