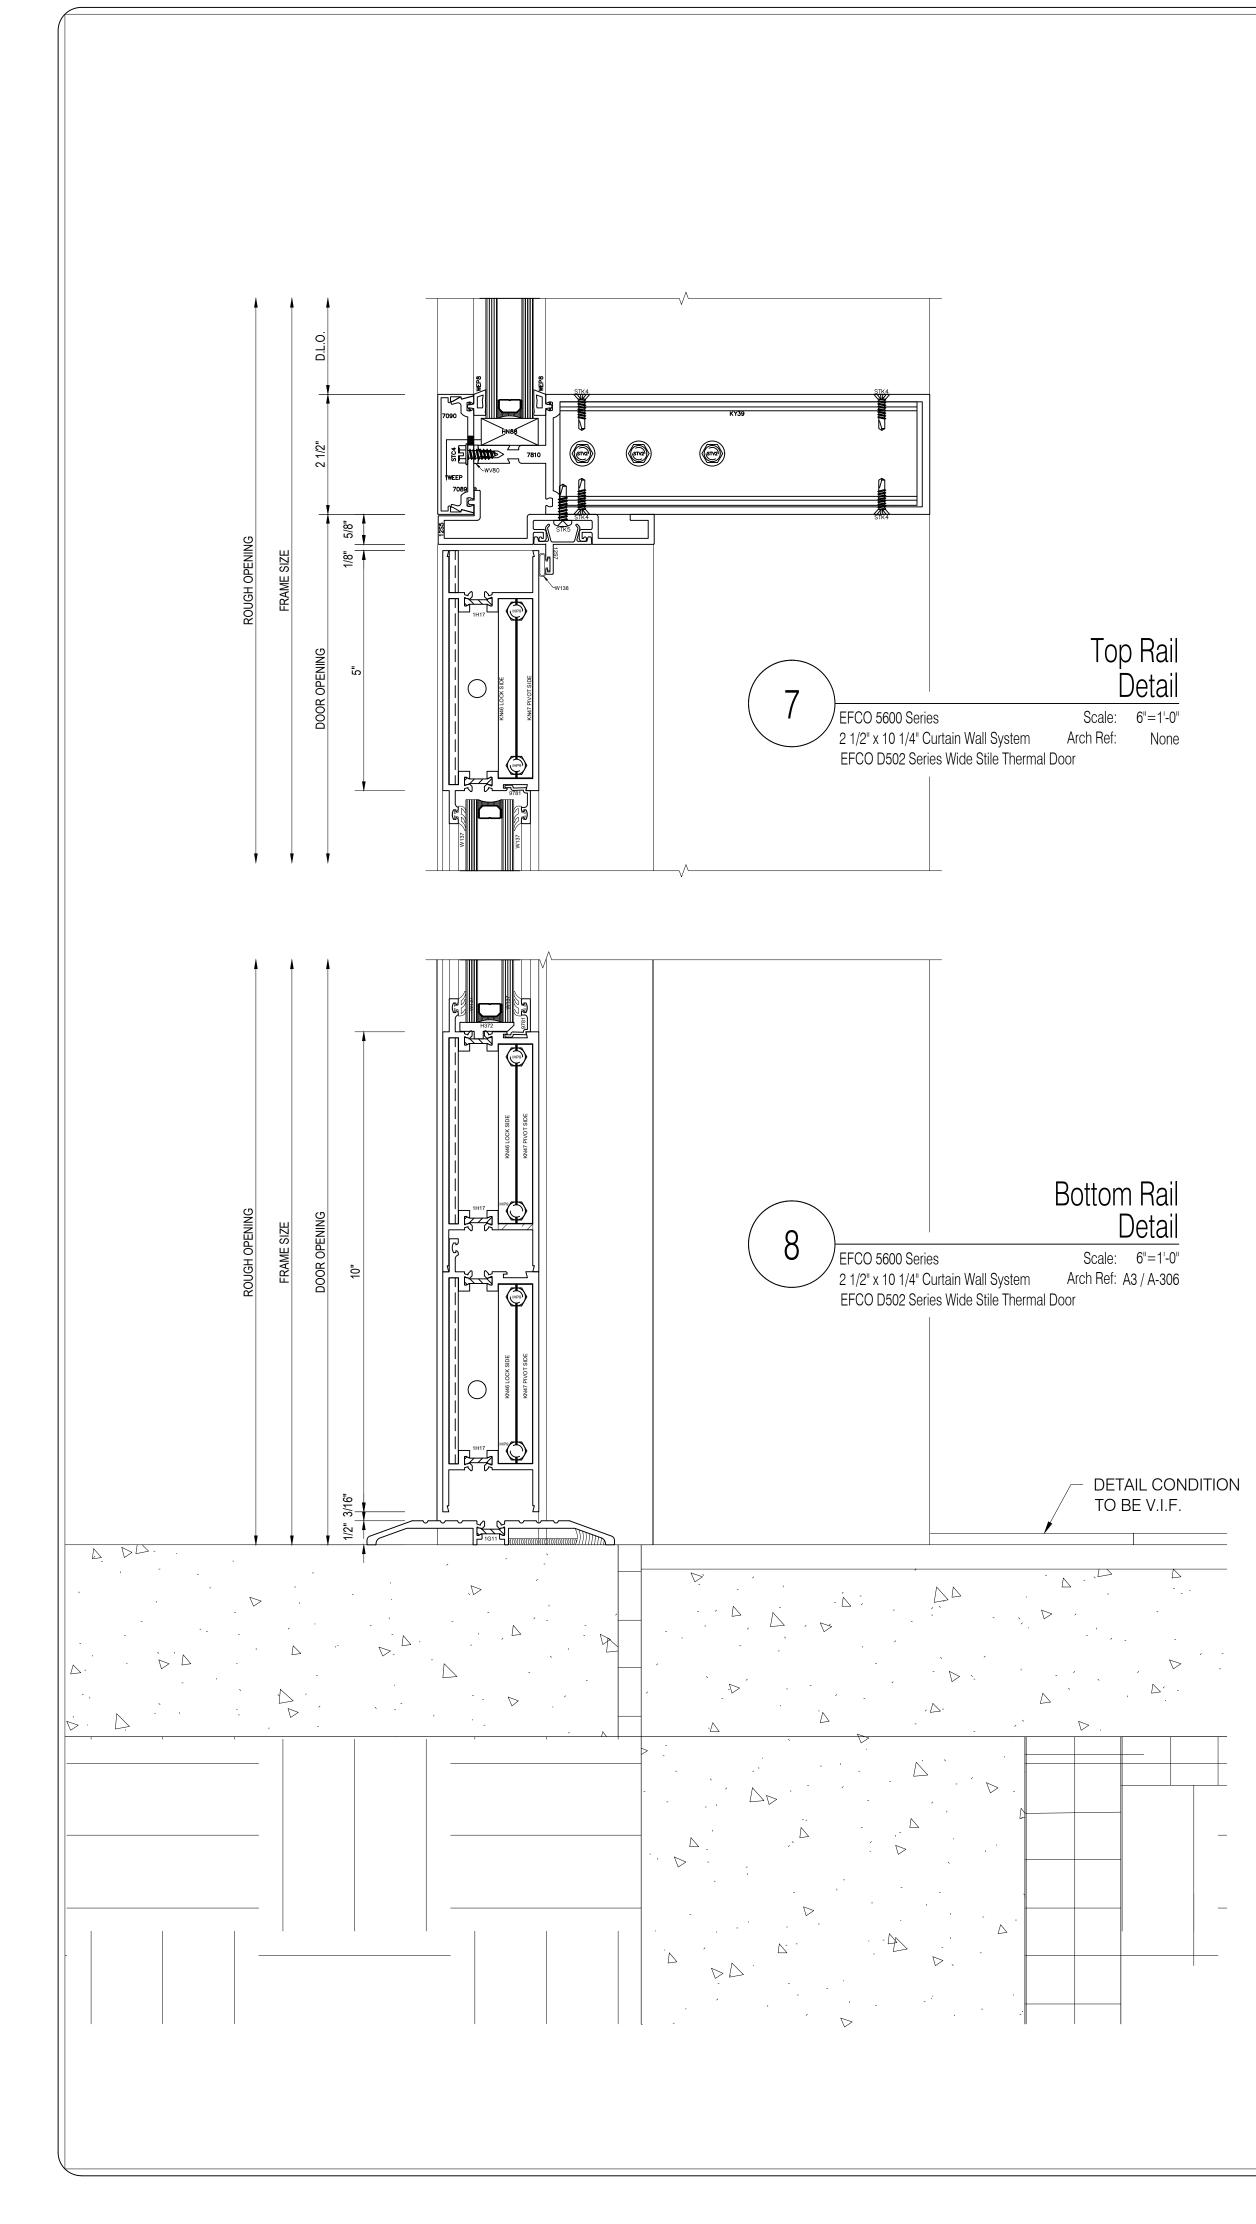

## Head Detail Scale: 6"=1'-0" EFCO 5600 Series Arch Ref: C1 / A-311 2 1/2" x 10 1/4" Curtain Wall System

Horizontal Mullion Detail

Scale: 6"=1'-0"

Sill Detail Scale: 6"=1'-0" EFCO 5600 Series 2 1/2" x 10 1/4" Curtain Wall System Arch Ref: A3 / A-306