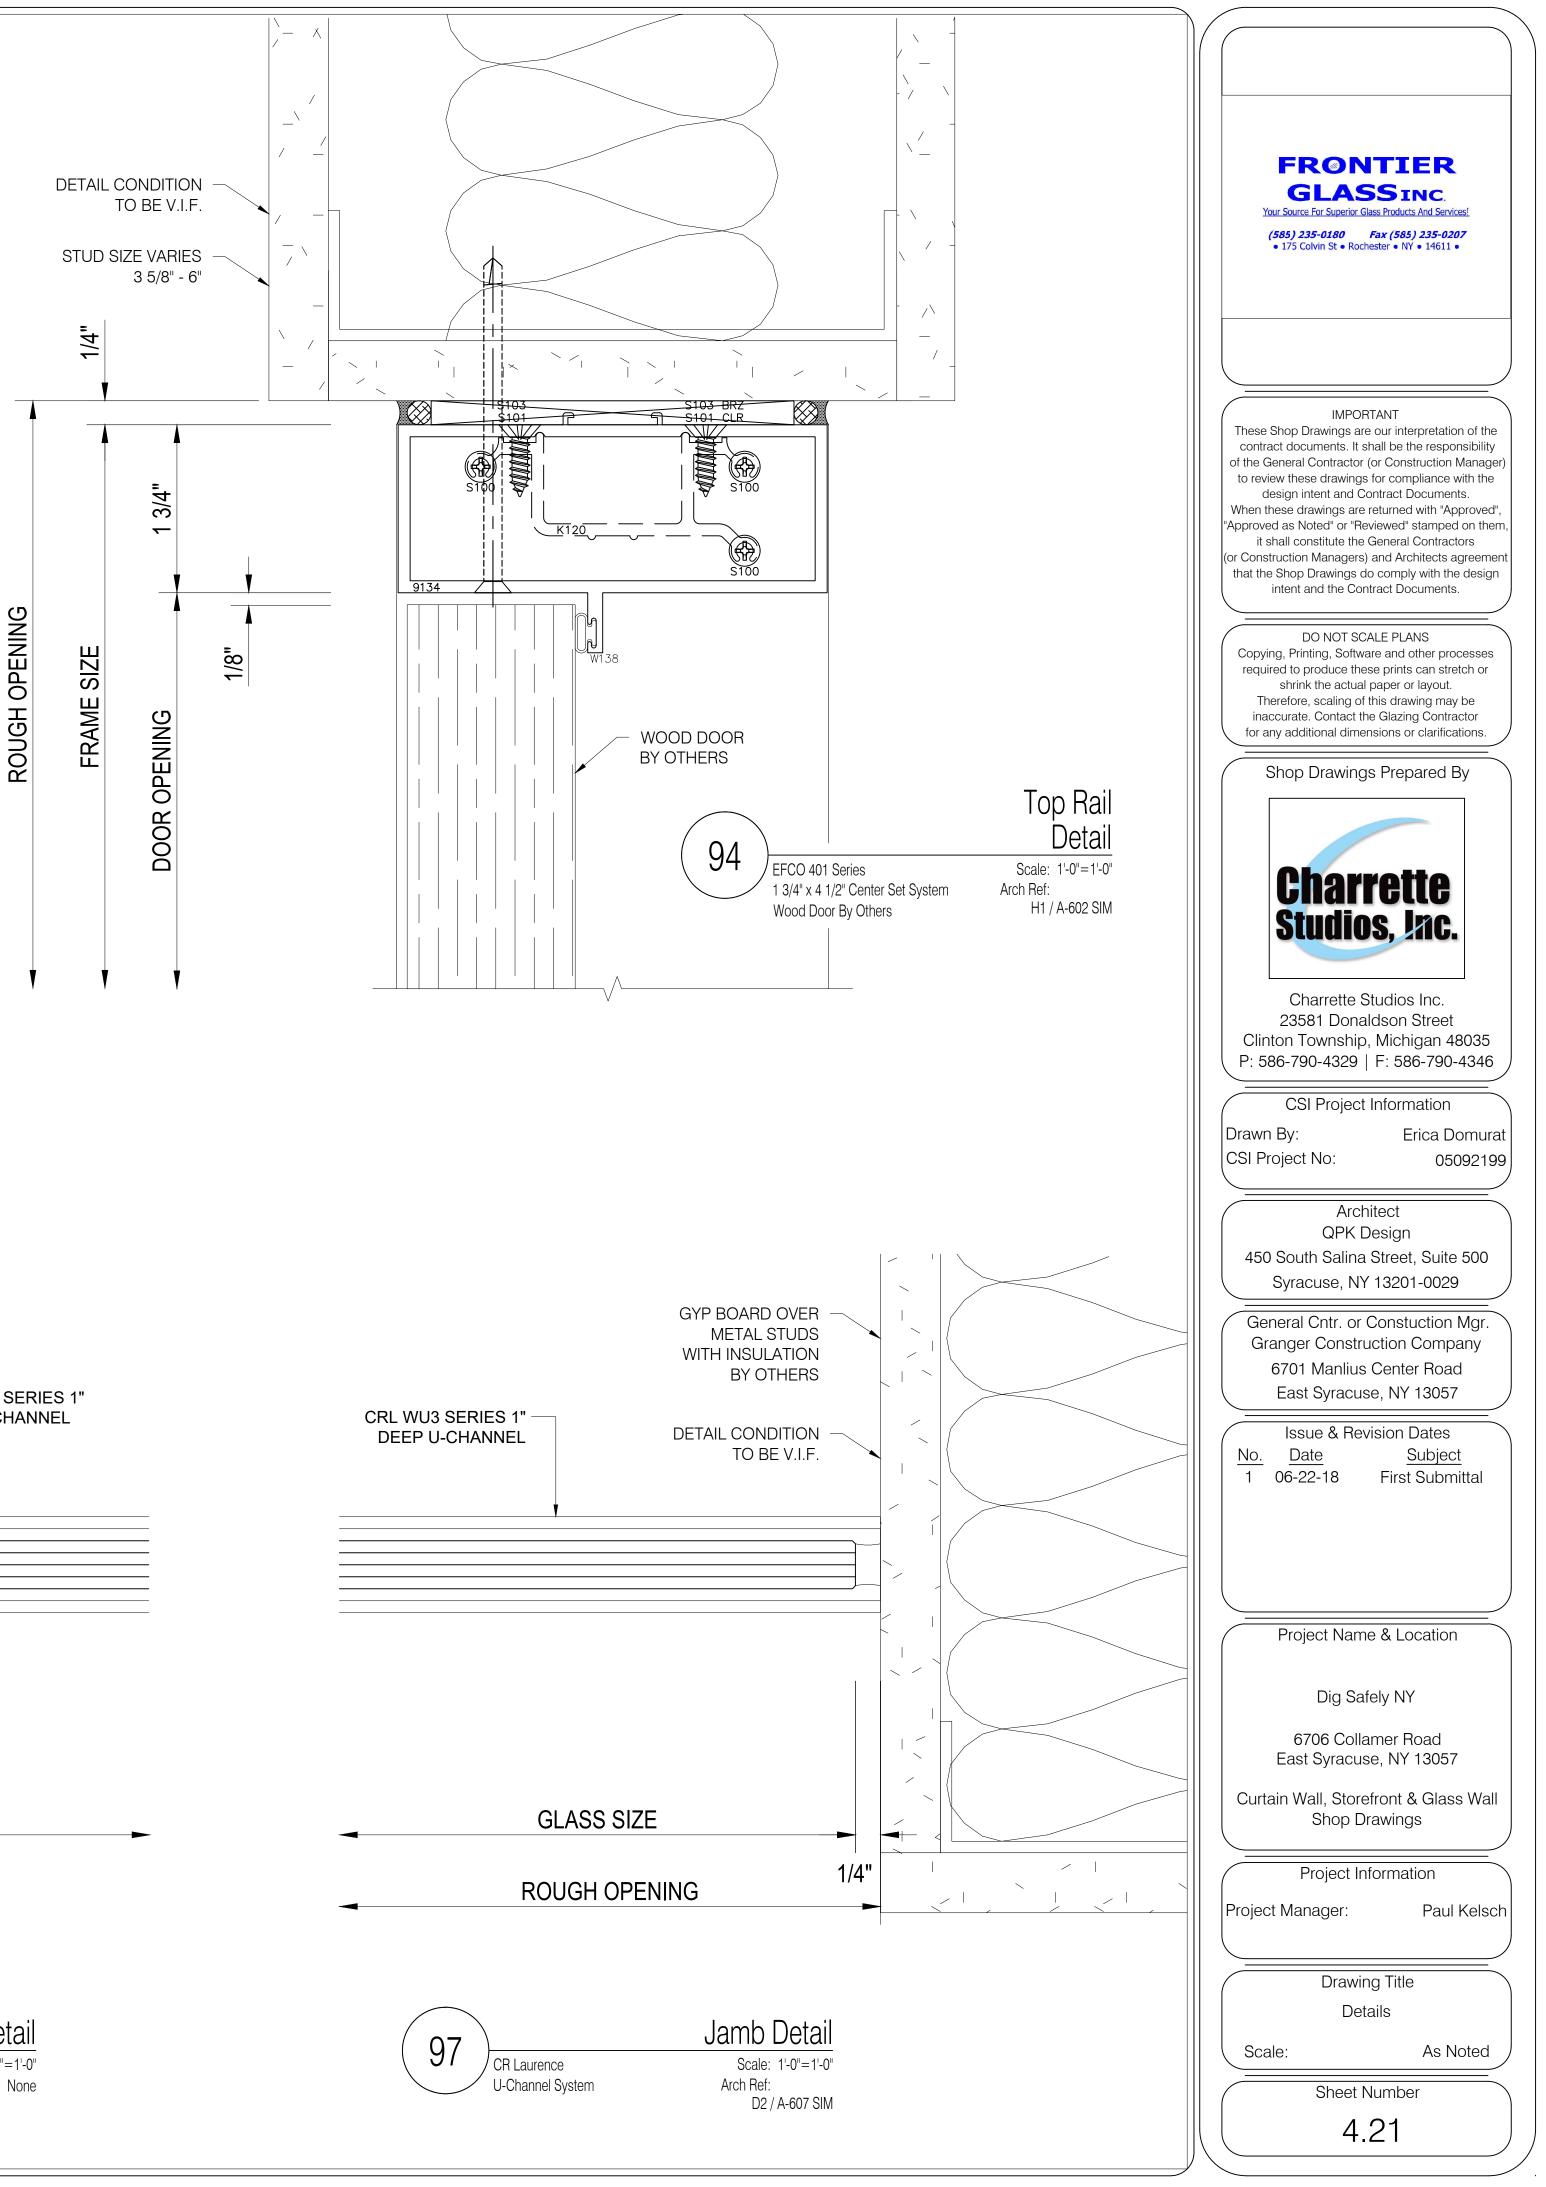

DEEP U-CHANNEL

Door Jamb at Condition Detail Scale: 1'-0"=1'-0" Arch Ref: D2 / A-607 SIM