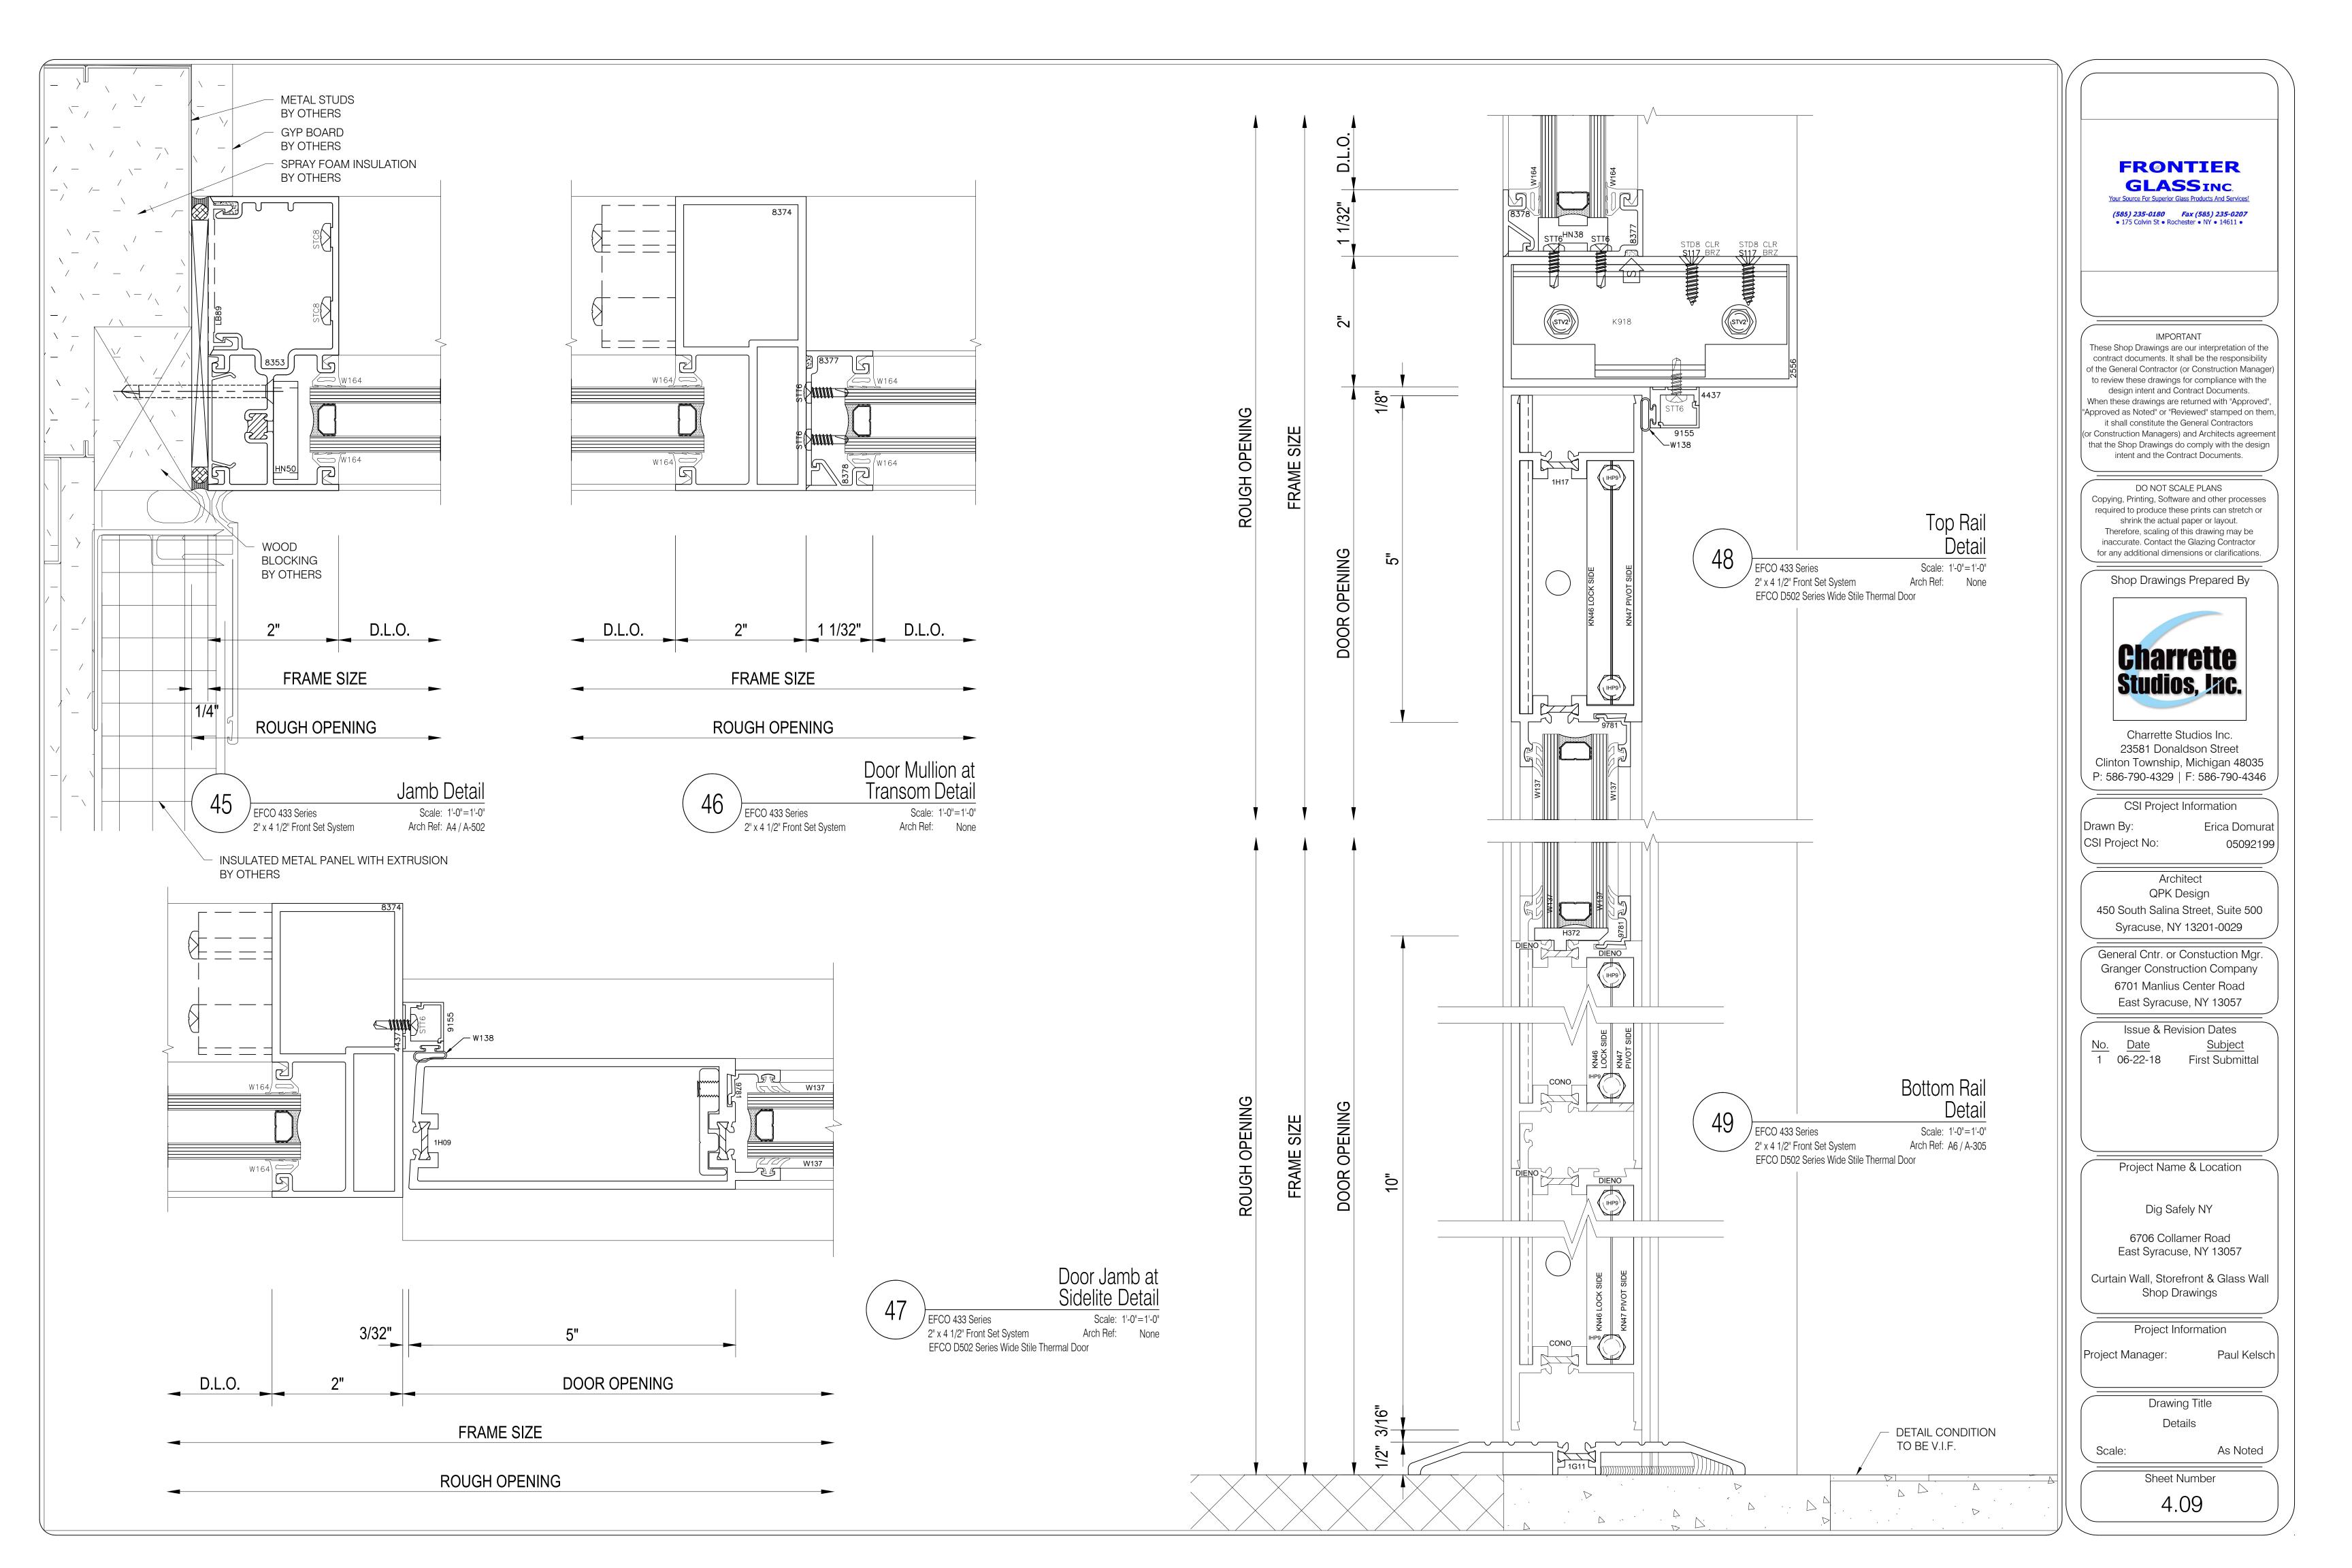

D.L.O.

-

Head Detail Scale: 1'-0"=1'-0" Arch Ref: B6 / A-305 2" x 4 1/2" Front Set System Vertical Mullion Detail 43 Scale: 1'-0"=1'-0" EFCO 433 Series Arch Ref: None 2" x 4 1/2" Front Set System Horizontal **Mullion Detail** Scale: 1'-0"=1'-0" Arch Ref: None 2" x 4 1/2" Front Set System Sill Detail Scale: 1'-0"=1'-0" Arch Ref: A6 / A-305 2" x 4 1/2" Front Set System