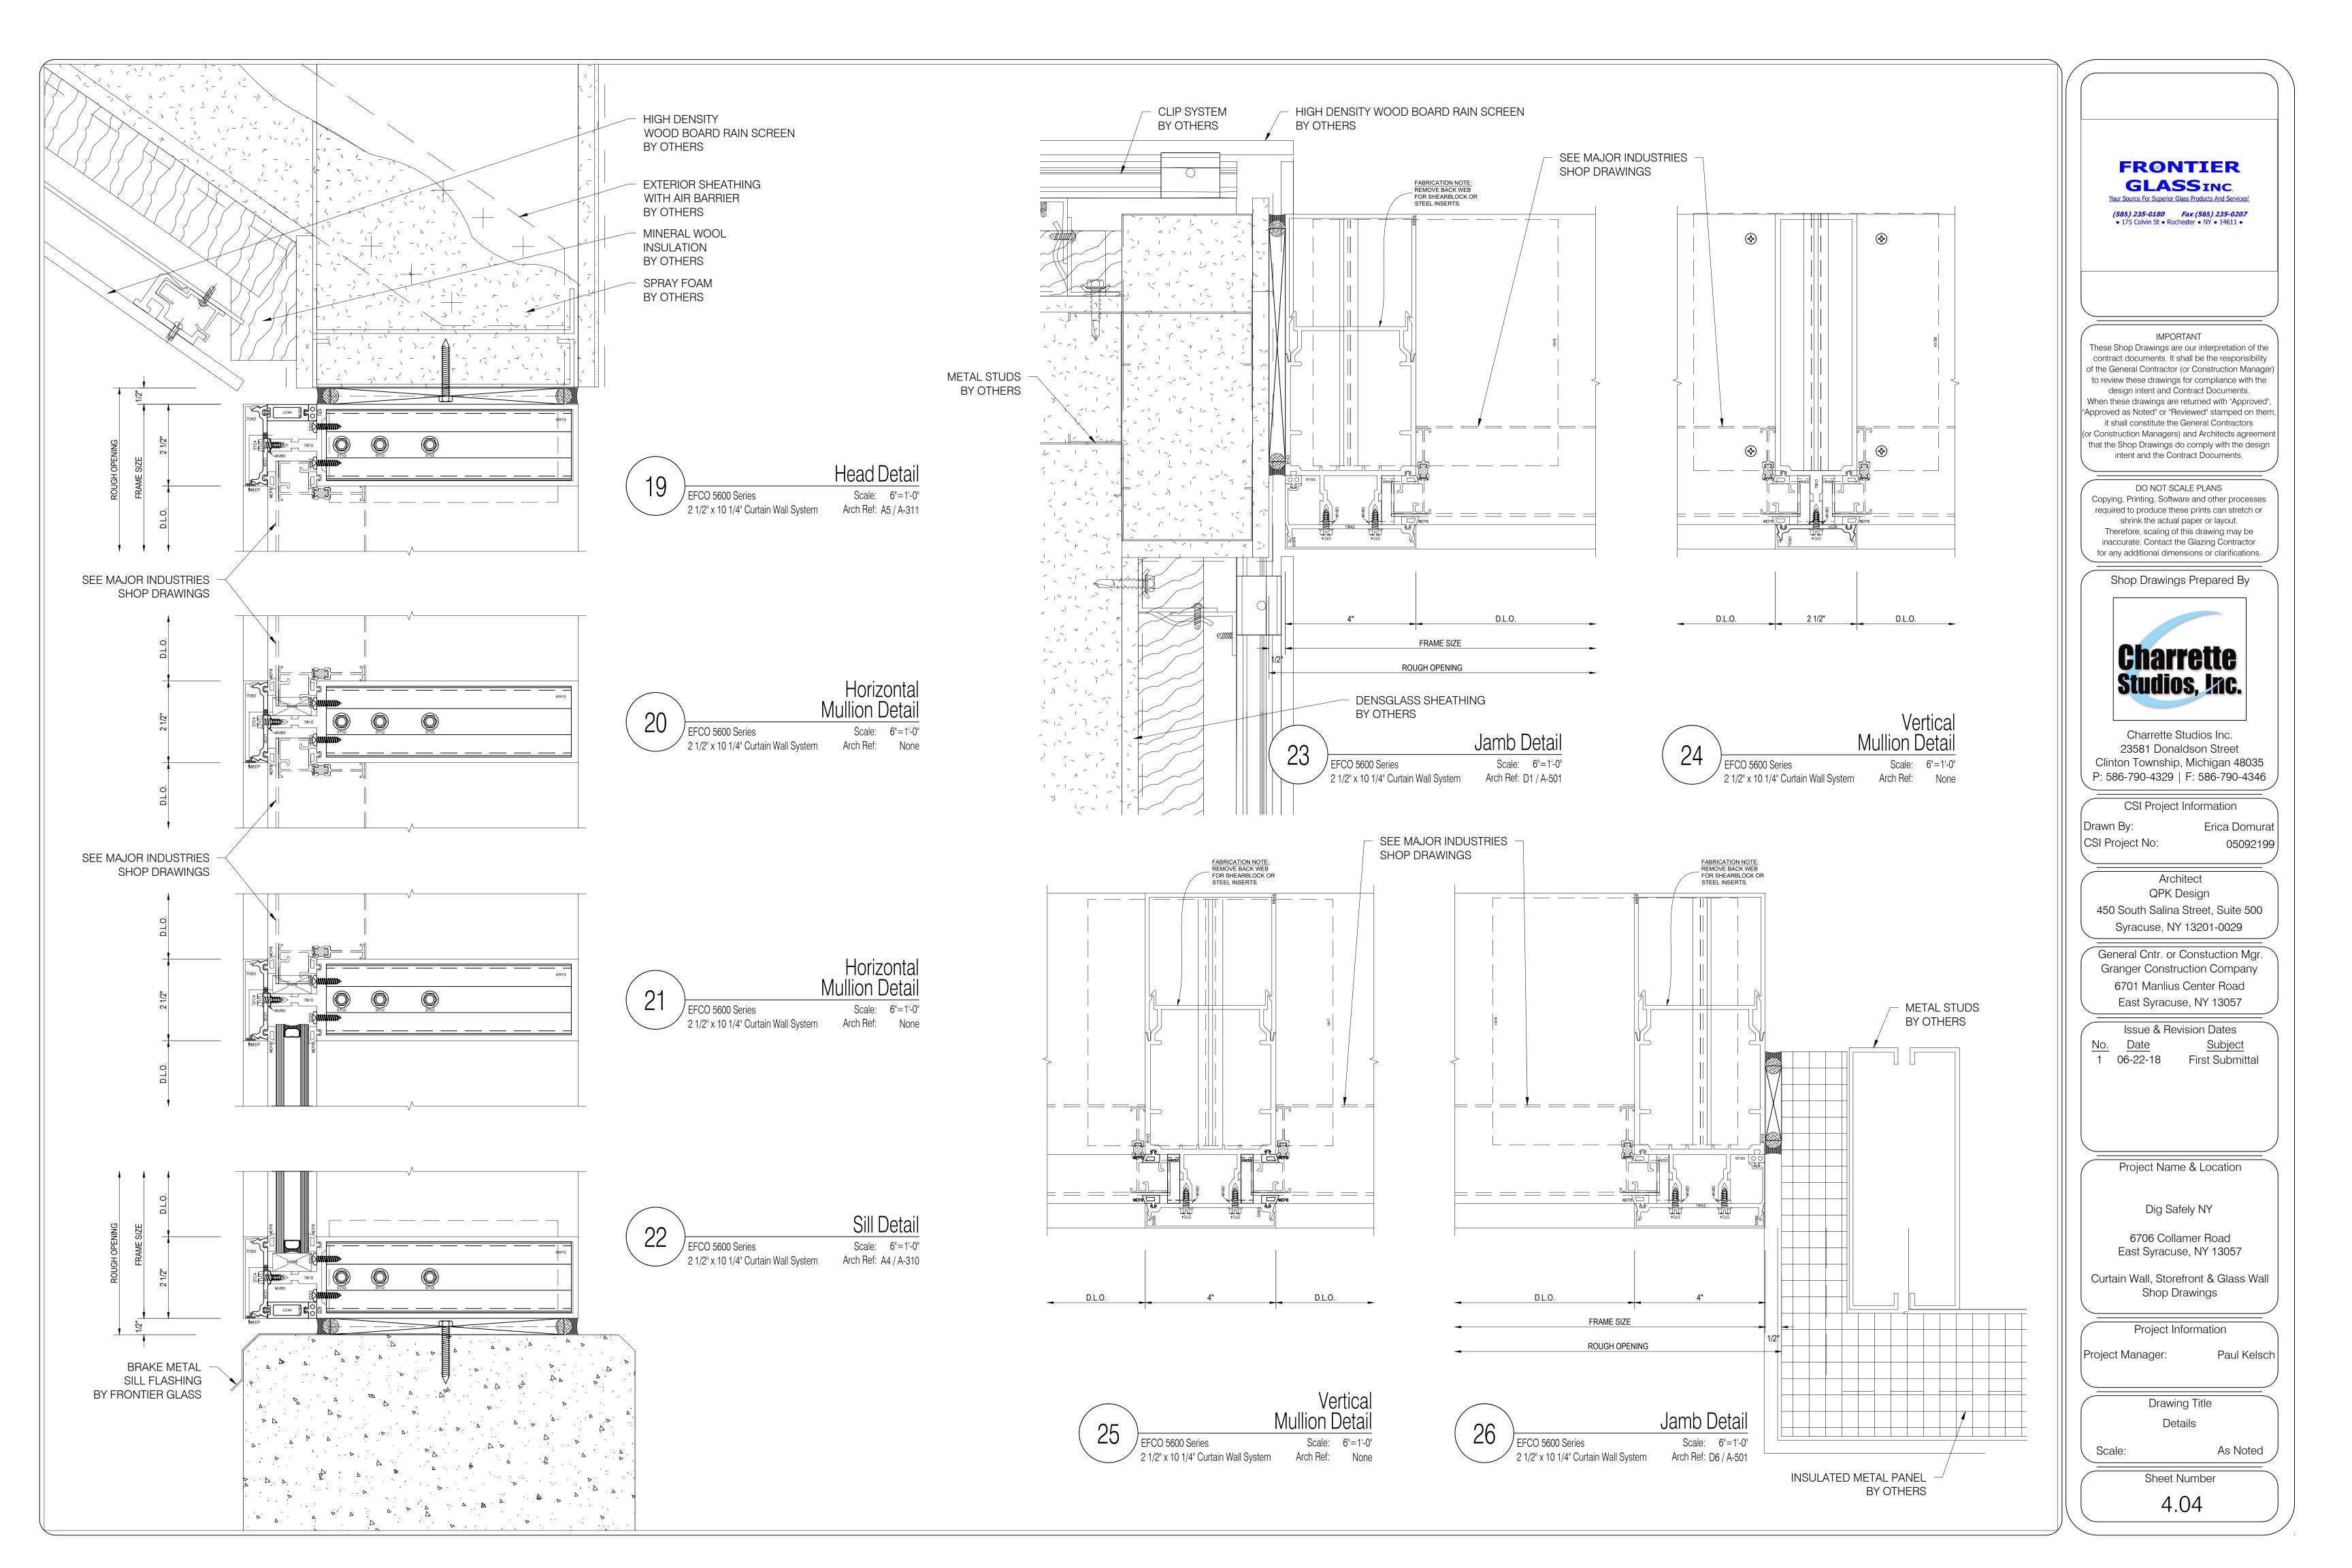

## Head Detail Scale: 6"=1'-0" EFCO 5600 Series Arch Ref: C1 / A-311 2 1/2" x 10 1/4" Curtain Wall System

Horizontal Mullion Detail

Scale: 6"=1'-0"

Sill Detail Scale: 6"=1'-0" EFCO 5600 Series 2 1/2" x 10 1/4" Curtain Wall System Arch Ref: A3 / A-306