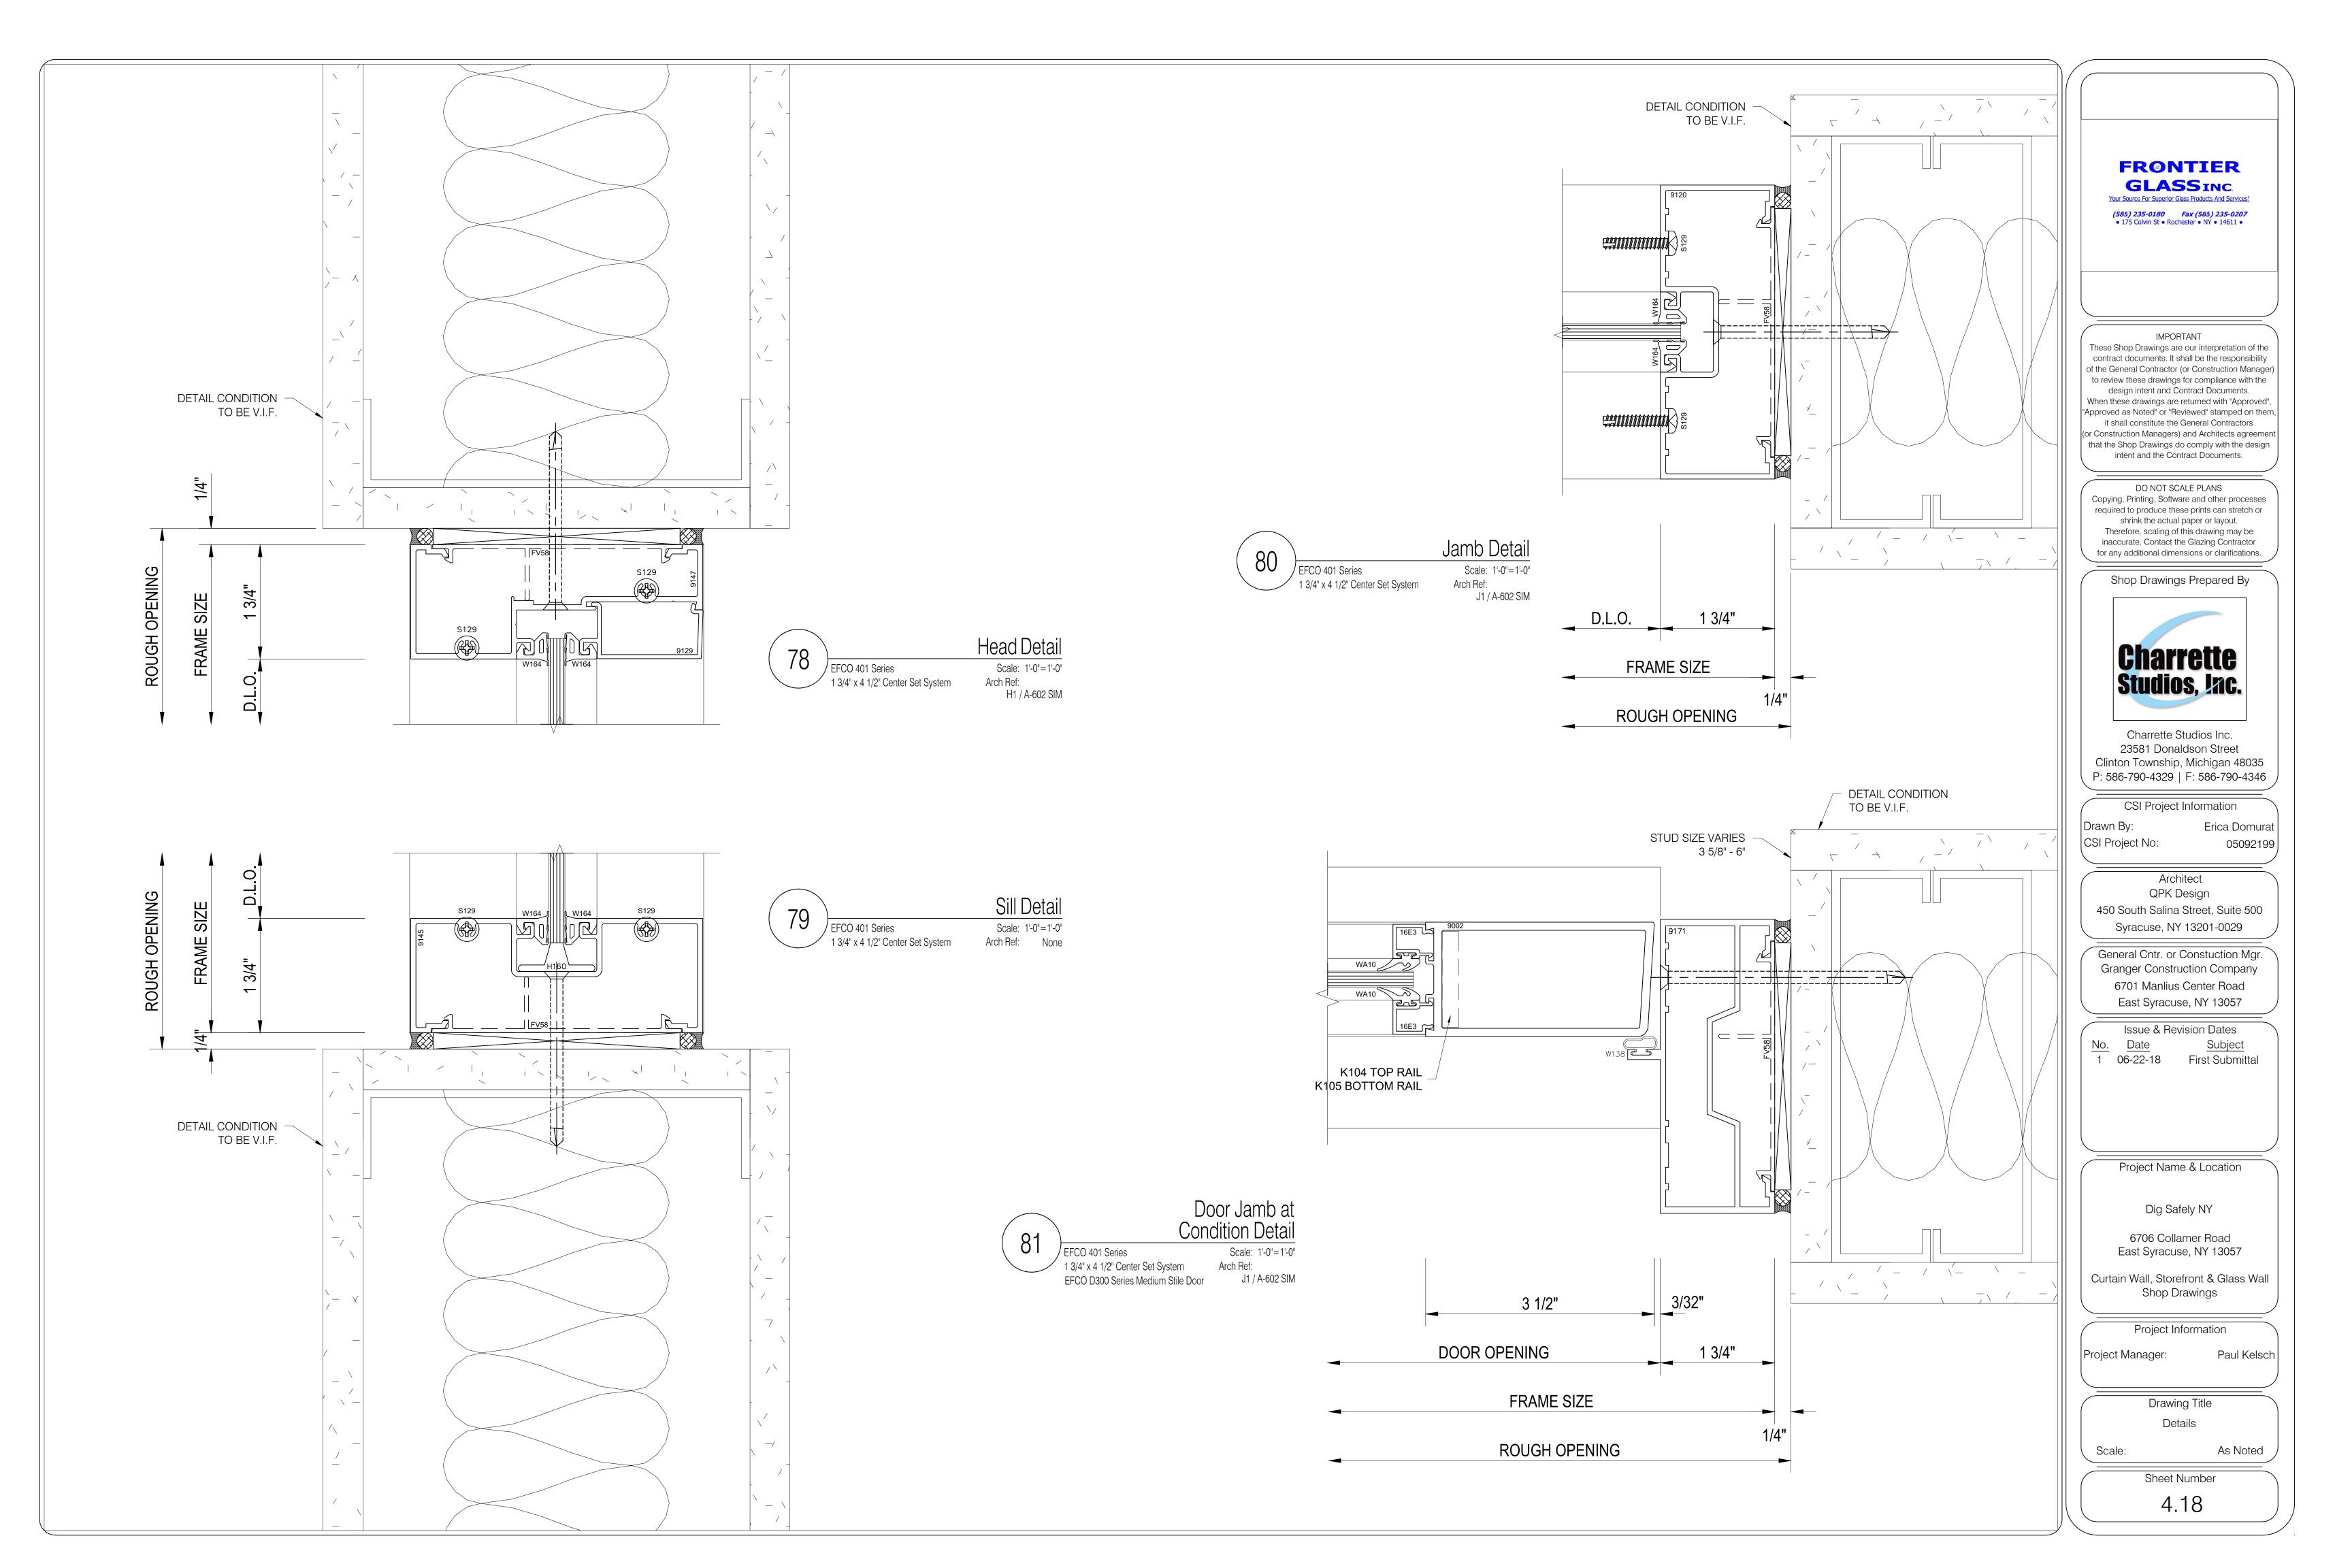

## Head Detail Scale: 6"=1'-0" EFCO 5600 Series Arch Ref: C1 / A-311 2 1/2" x 10 1/4" Curtain Wall System

Horizontal Mullion Detail

Scale: 6"=1'-0"

Sill Detail Scale: 6"=1'-0" EFCO 5600 Series 2 1/2" x 10 1/4" Curtain Wall System Arch Ref: A3 / A-306

 $\backslash$ 

DETAIL CONDITION TO BE V.I.F.

Head Detail EFCO 401 Series Scale: 1'-0"=1'-0" 1 3/4" x 4 1/2" Center Set System Arch Ref: None

EFCO 401 Series 1 3/4" x 4 1/2" Center Set System

Sill Detail Scale: 1'-0"=1'-0" Arch Ref: None

DETAIL CONDITION TO BE V.I.F.

| С                          | Door Jamb at<br>Condition Detail |
|----------------------------|----------------------------------|
| 401 Series                 | Scale: 1'-0"=1'-0"               |
| x 4 1/2" Center Set System | Arch Ref:                        |
| Door By Others             | J1 / A-602 SIM                   |
| -                          |                                  |