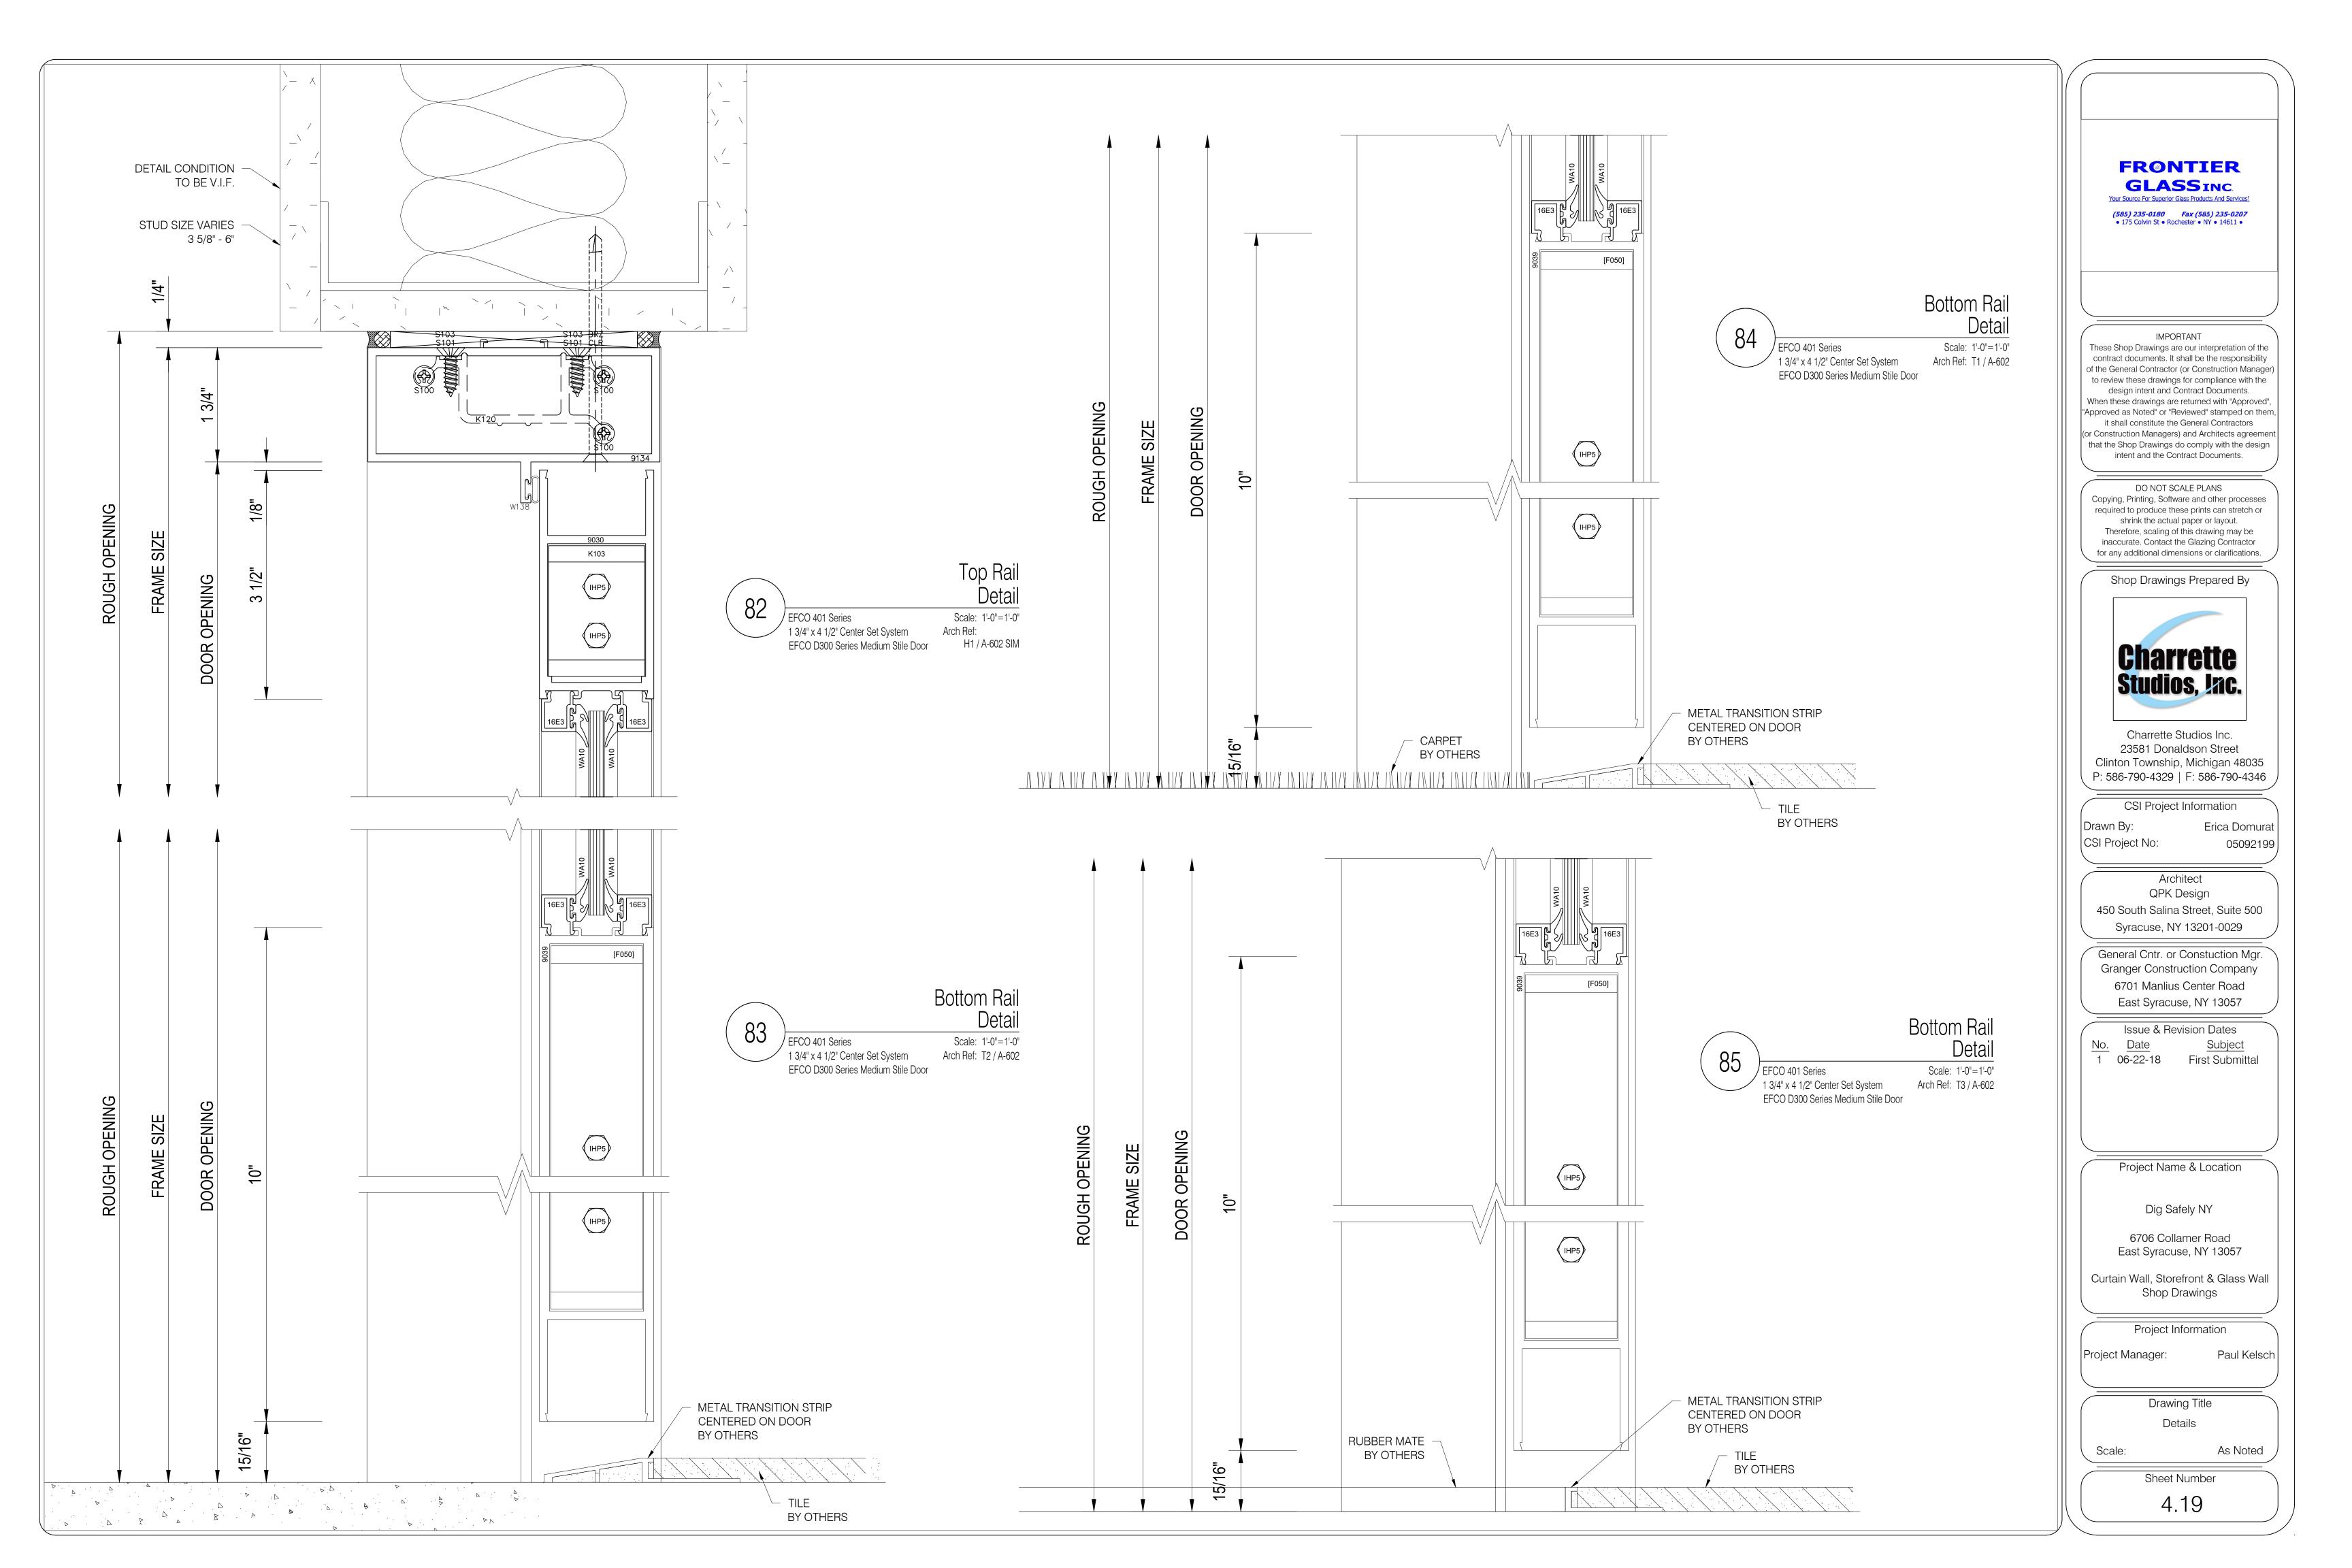

## Head Detail Scale: 6"=1'-0" EFCO 5600 Series Arch Ref: C1 / A-311 2 1/2" x 10 1/4" Curtain Wall System

Horizontal Mullion Detail

Scale: 6"=1'-0"

Sill Detail Scale: 6"=1'-0" EFCO 5600 Series 2 1/2" x 10 1/4" Curtain Wall System Arch Ref: A3 / A-306

D.L.O.

-

Head Detail Scale: 1'-0"=1'-0" Arch Ref: B6 / A-305 2" x 4 1/2" Front Set System Vertical Mullion Detail 43 Scale: 1'-0"=1'-0" EFCO 433 Series Arch Ref: None 2" x 4 1/2" Front Set System Horizontal **Mullion Detail** Scale: 1'-0"=1'-0" Arch Ref: None 2" x 4 1/2" Front Set System Sill Detail Scale: 1'-0"=1'-0" Arch Ref: A6 / A-305 2" x 4 1/2" Front Set System