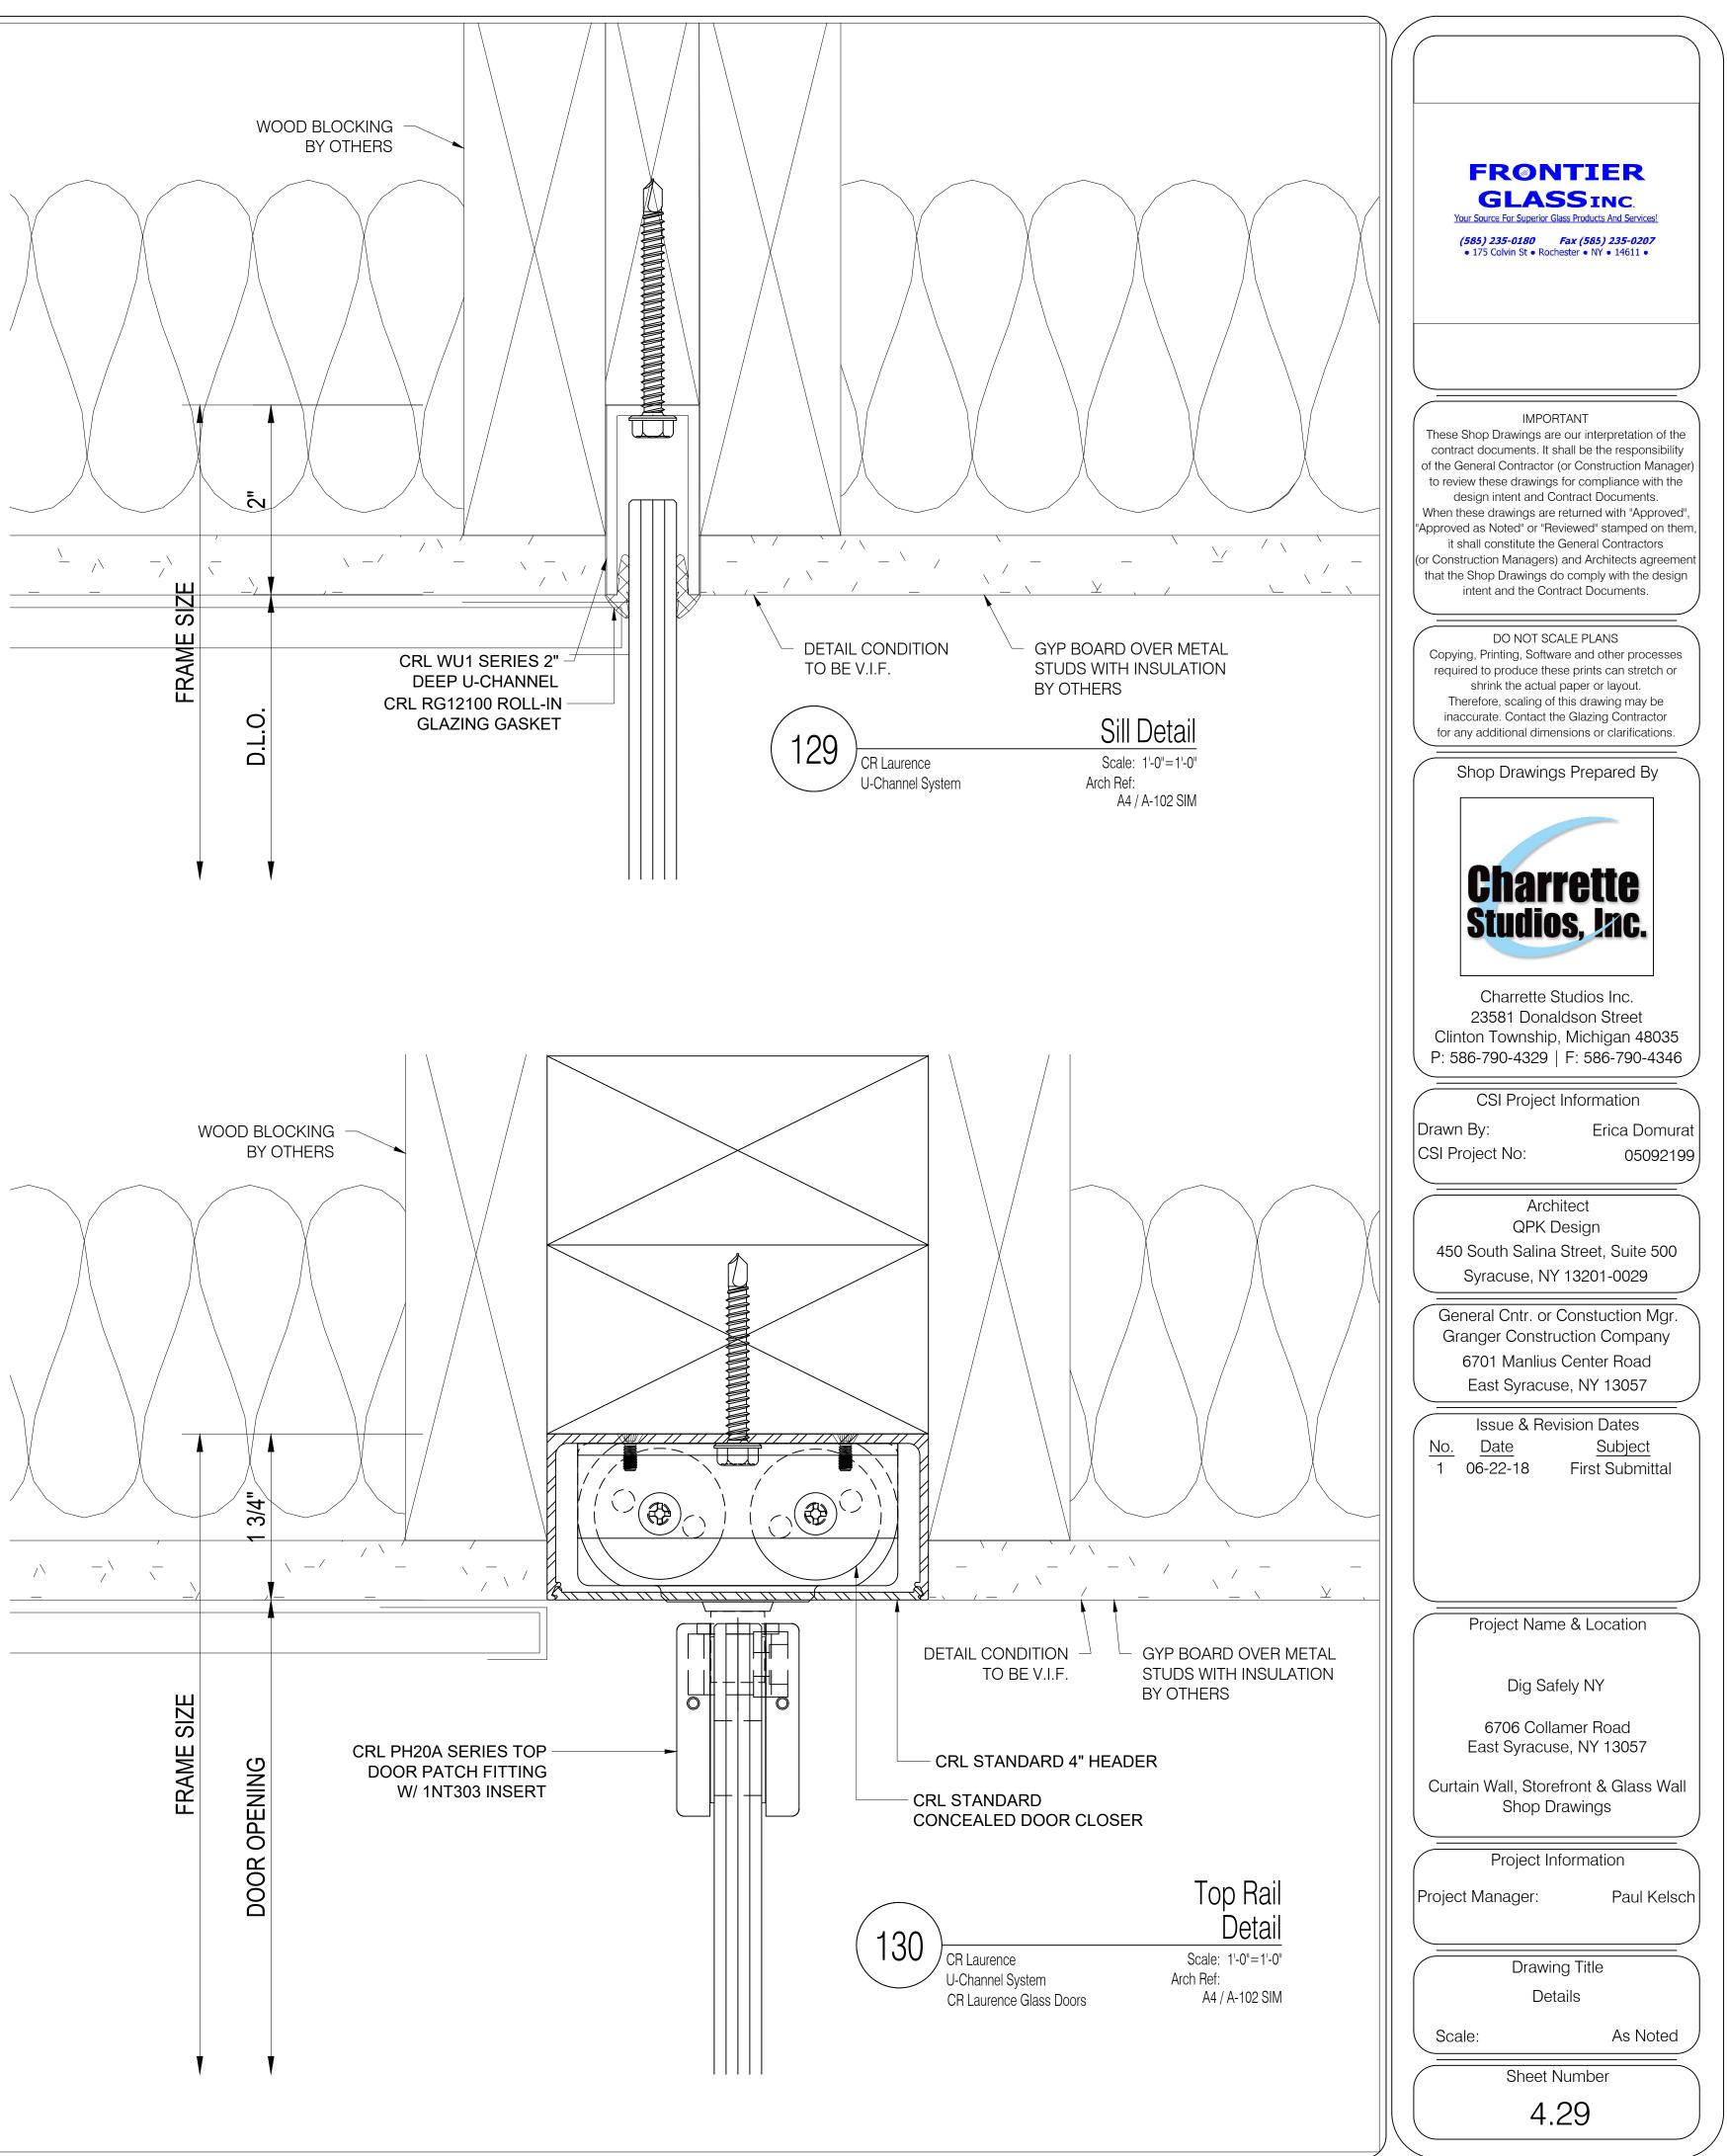

## Head Detail Scale: 6"=1'-0" EFCO 5600 Series Arch Ref: C1 / A-311 2 1/2" x 10 1/4" Curtain Wall System

Horizontal Mullion Detail

Scale: 6"=1'-0"

Sill Detail Scale: 6"=1'-0" EFCO 5600 Series 2 1/2" x 10 1/4" Curtain Wall System Arch Ref: A3 / A-306