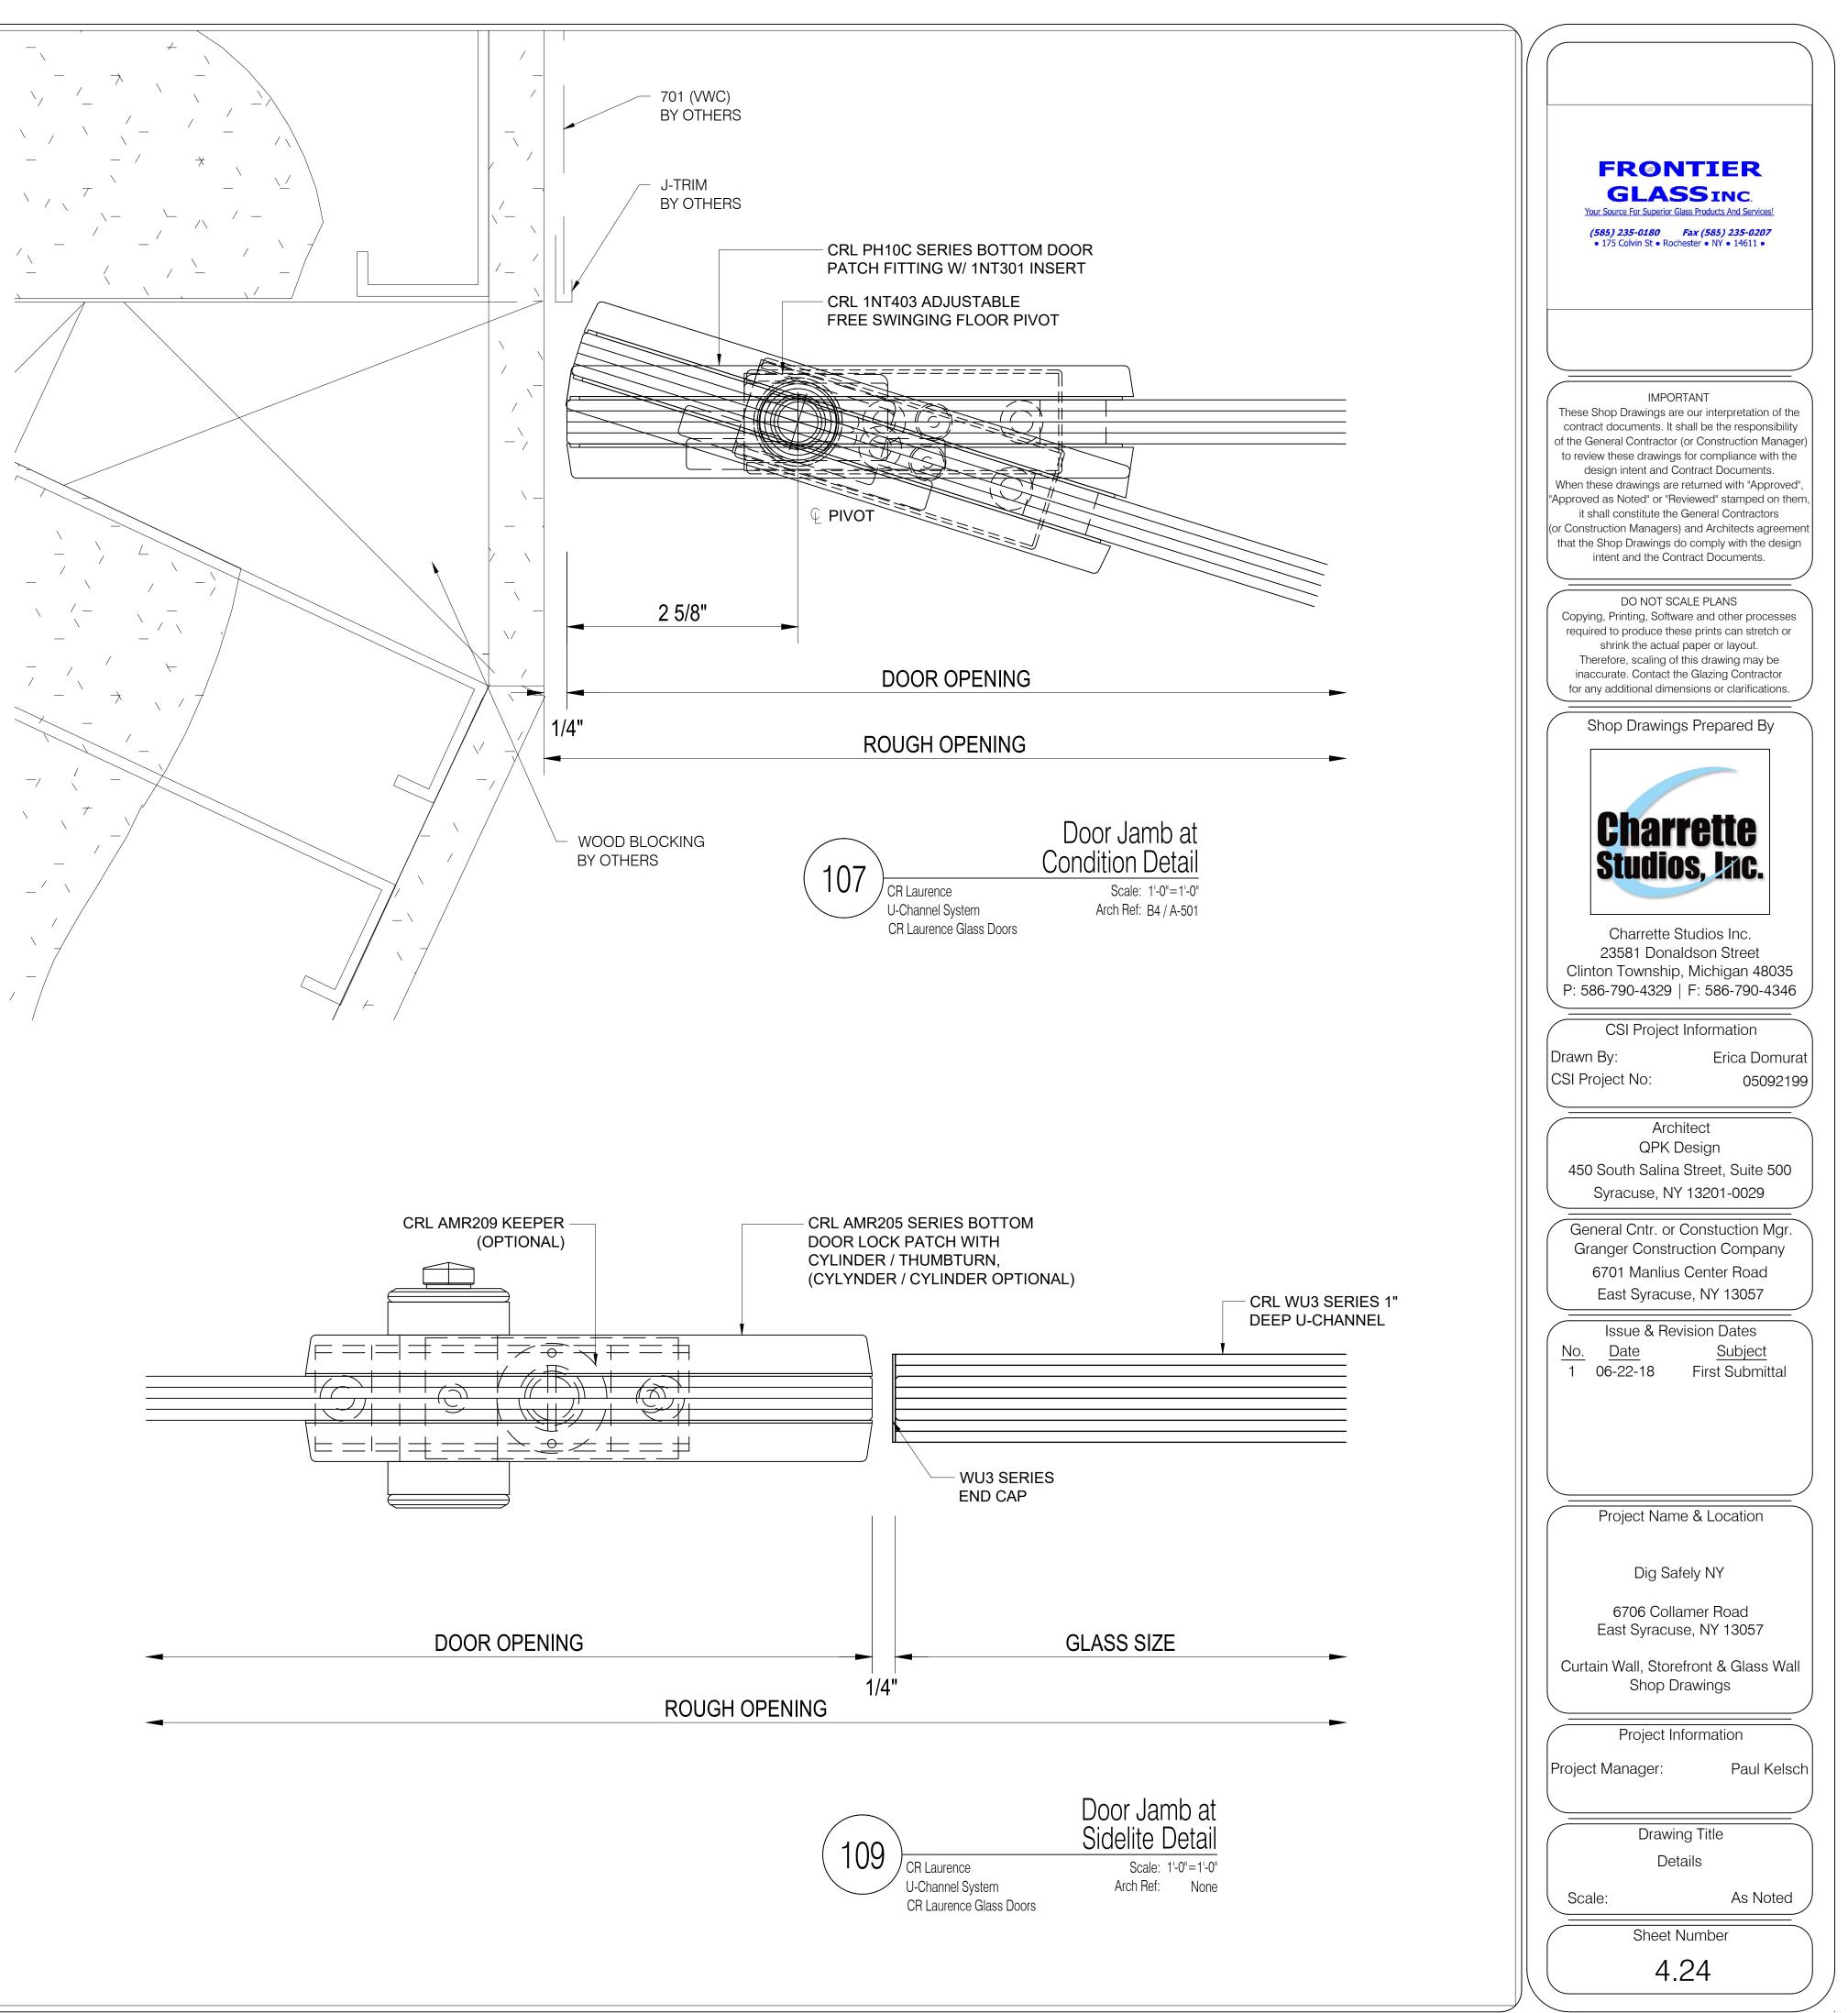

DEEP U-CHANNEL

Door Jamb at Condition Detail Scale: 1'-0"=1'-0" Arch Ref: D2 / A-607 SIM