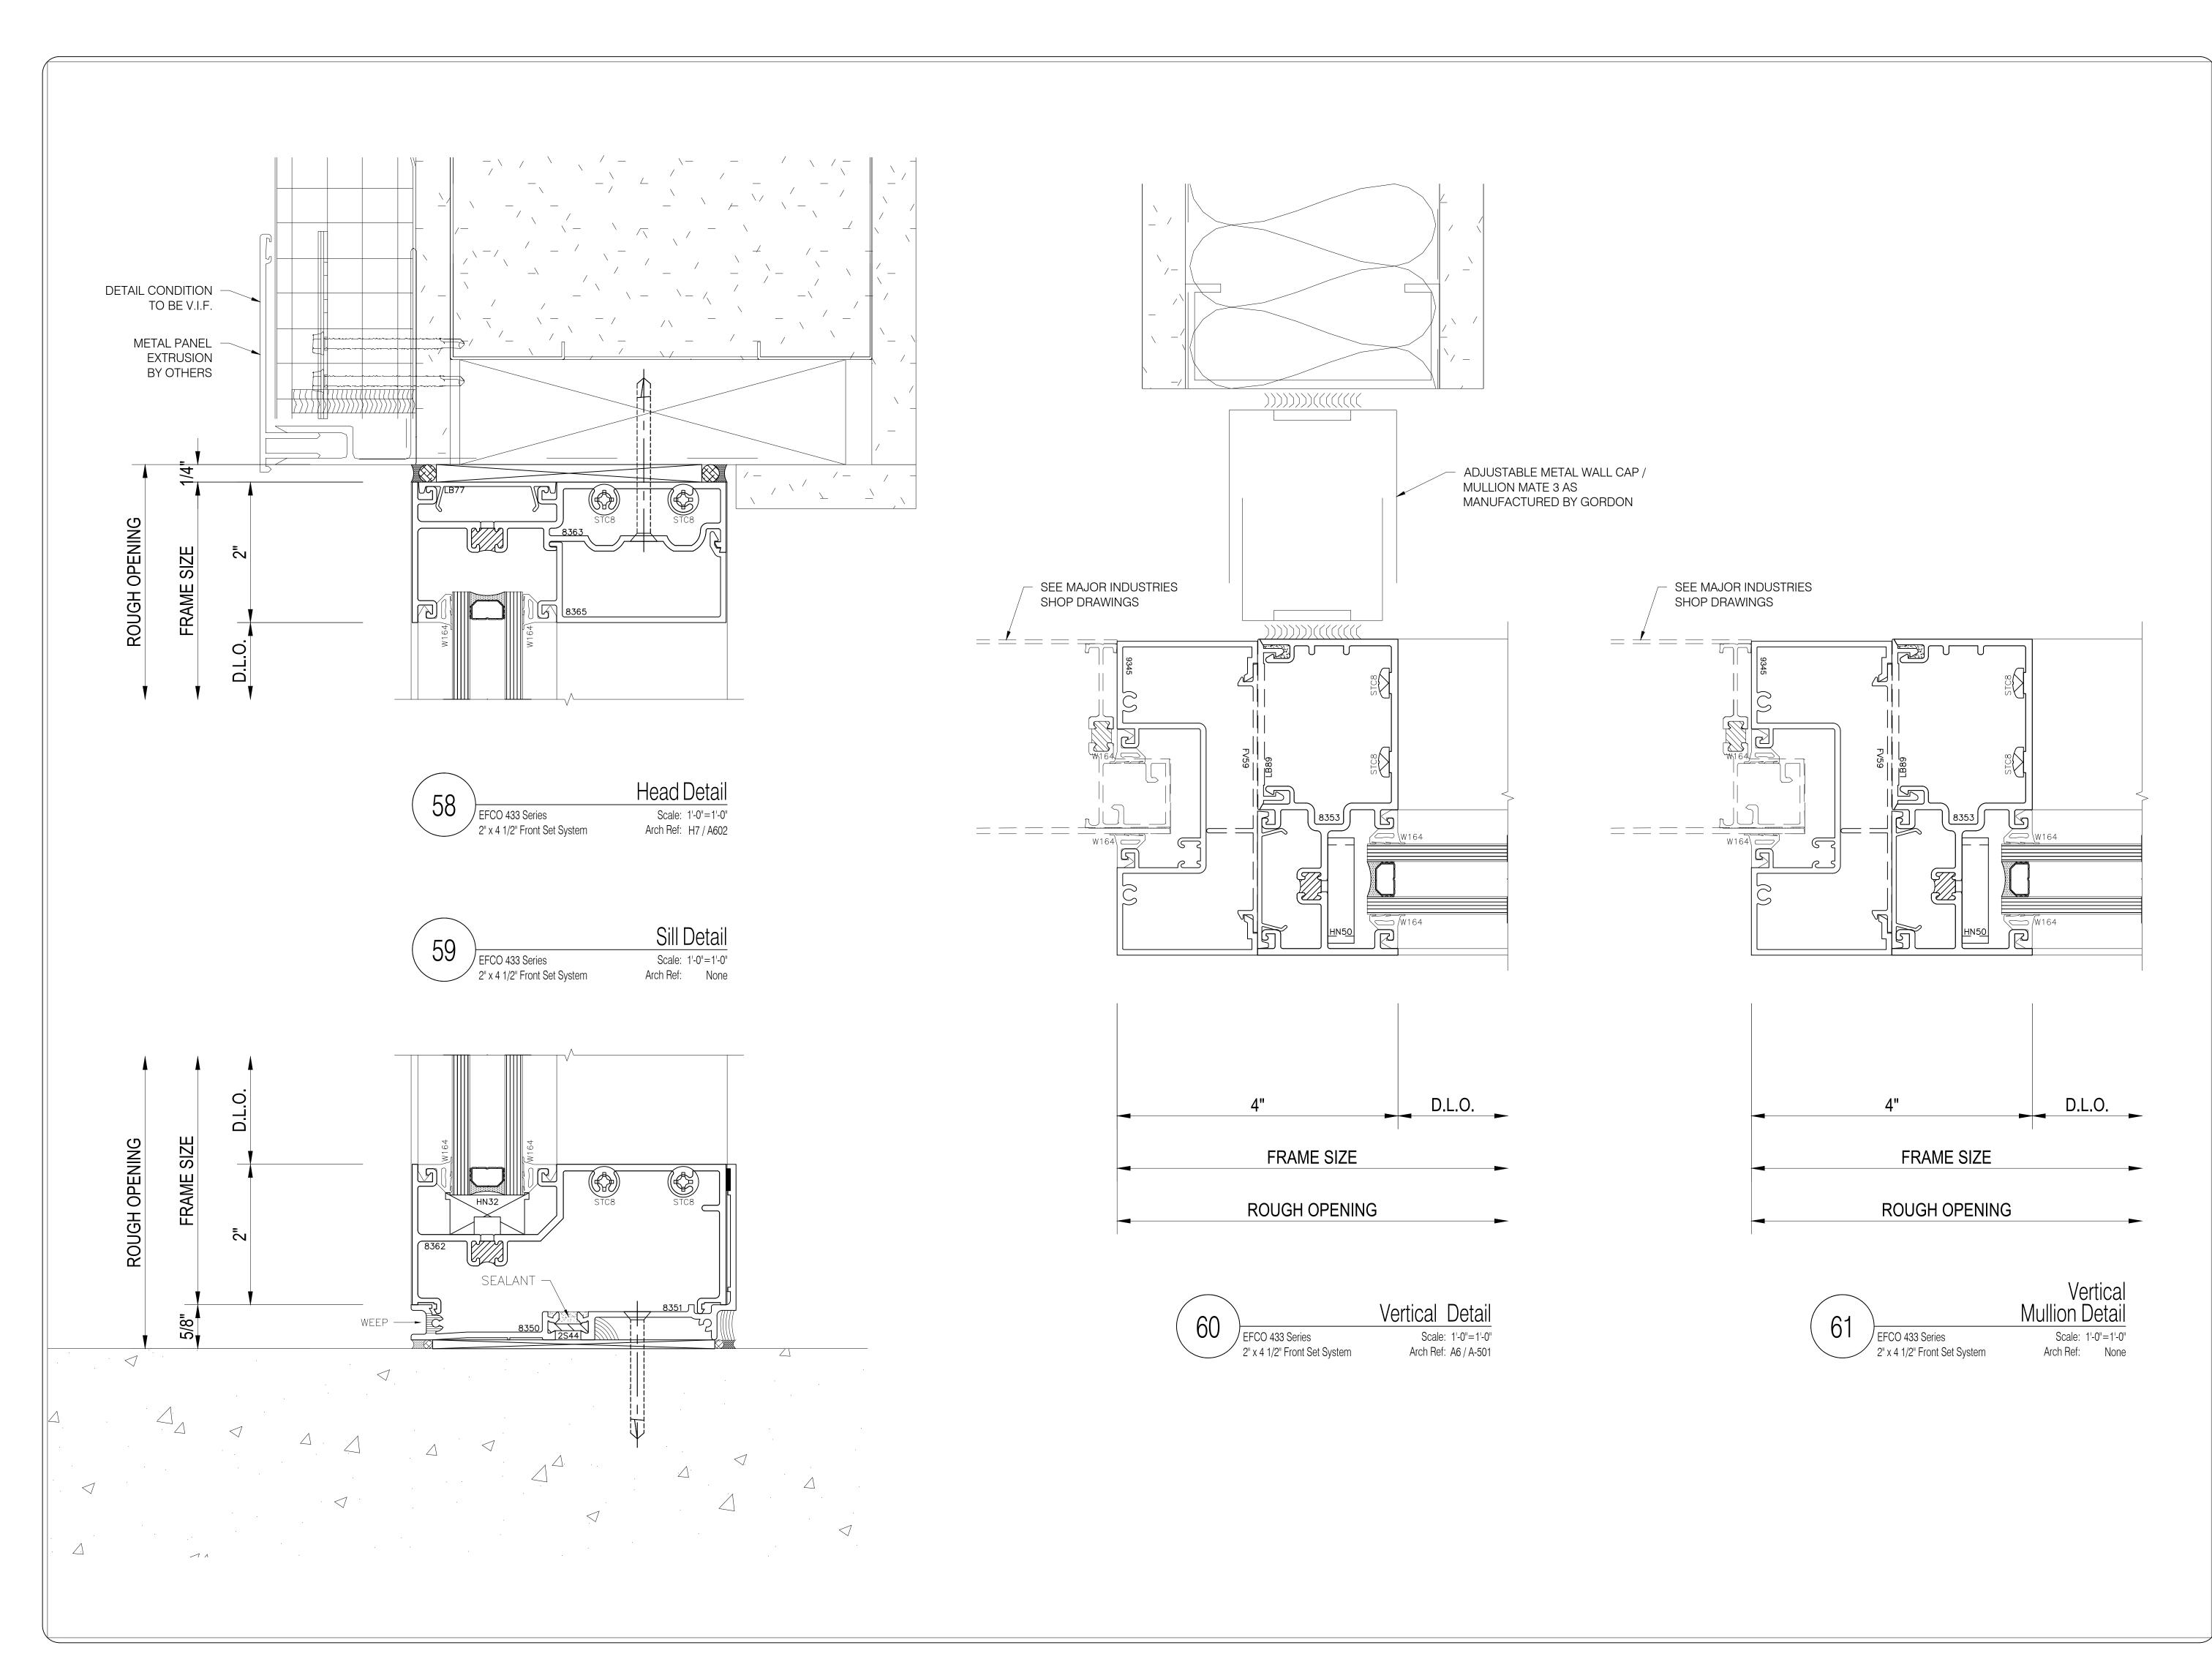

D.L.O.

-

Head Detail Scale: 1'-0"=1'-0" Arch Ref: B6 / A-305 2" x 4 1/2" Front Set System Vertical Mullion Detail 43 Scale: 1'-0"=1'-0" EFCO 433 Series Arch Ref: None 2" x 4 1/2" Front Set System Horizontal **Mullion Detail** Scale: 1'-0"=1'-0" Arch Ref: None 2" x 4 1/2" Front Set System Sill Detail Scale: 1'-0"=1'-0" Arch Ref: A6 / A-305 2" x 4 1/2" Front Set System