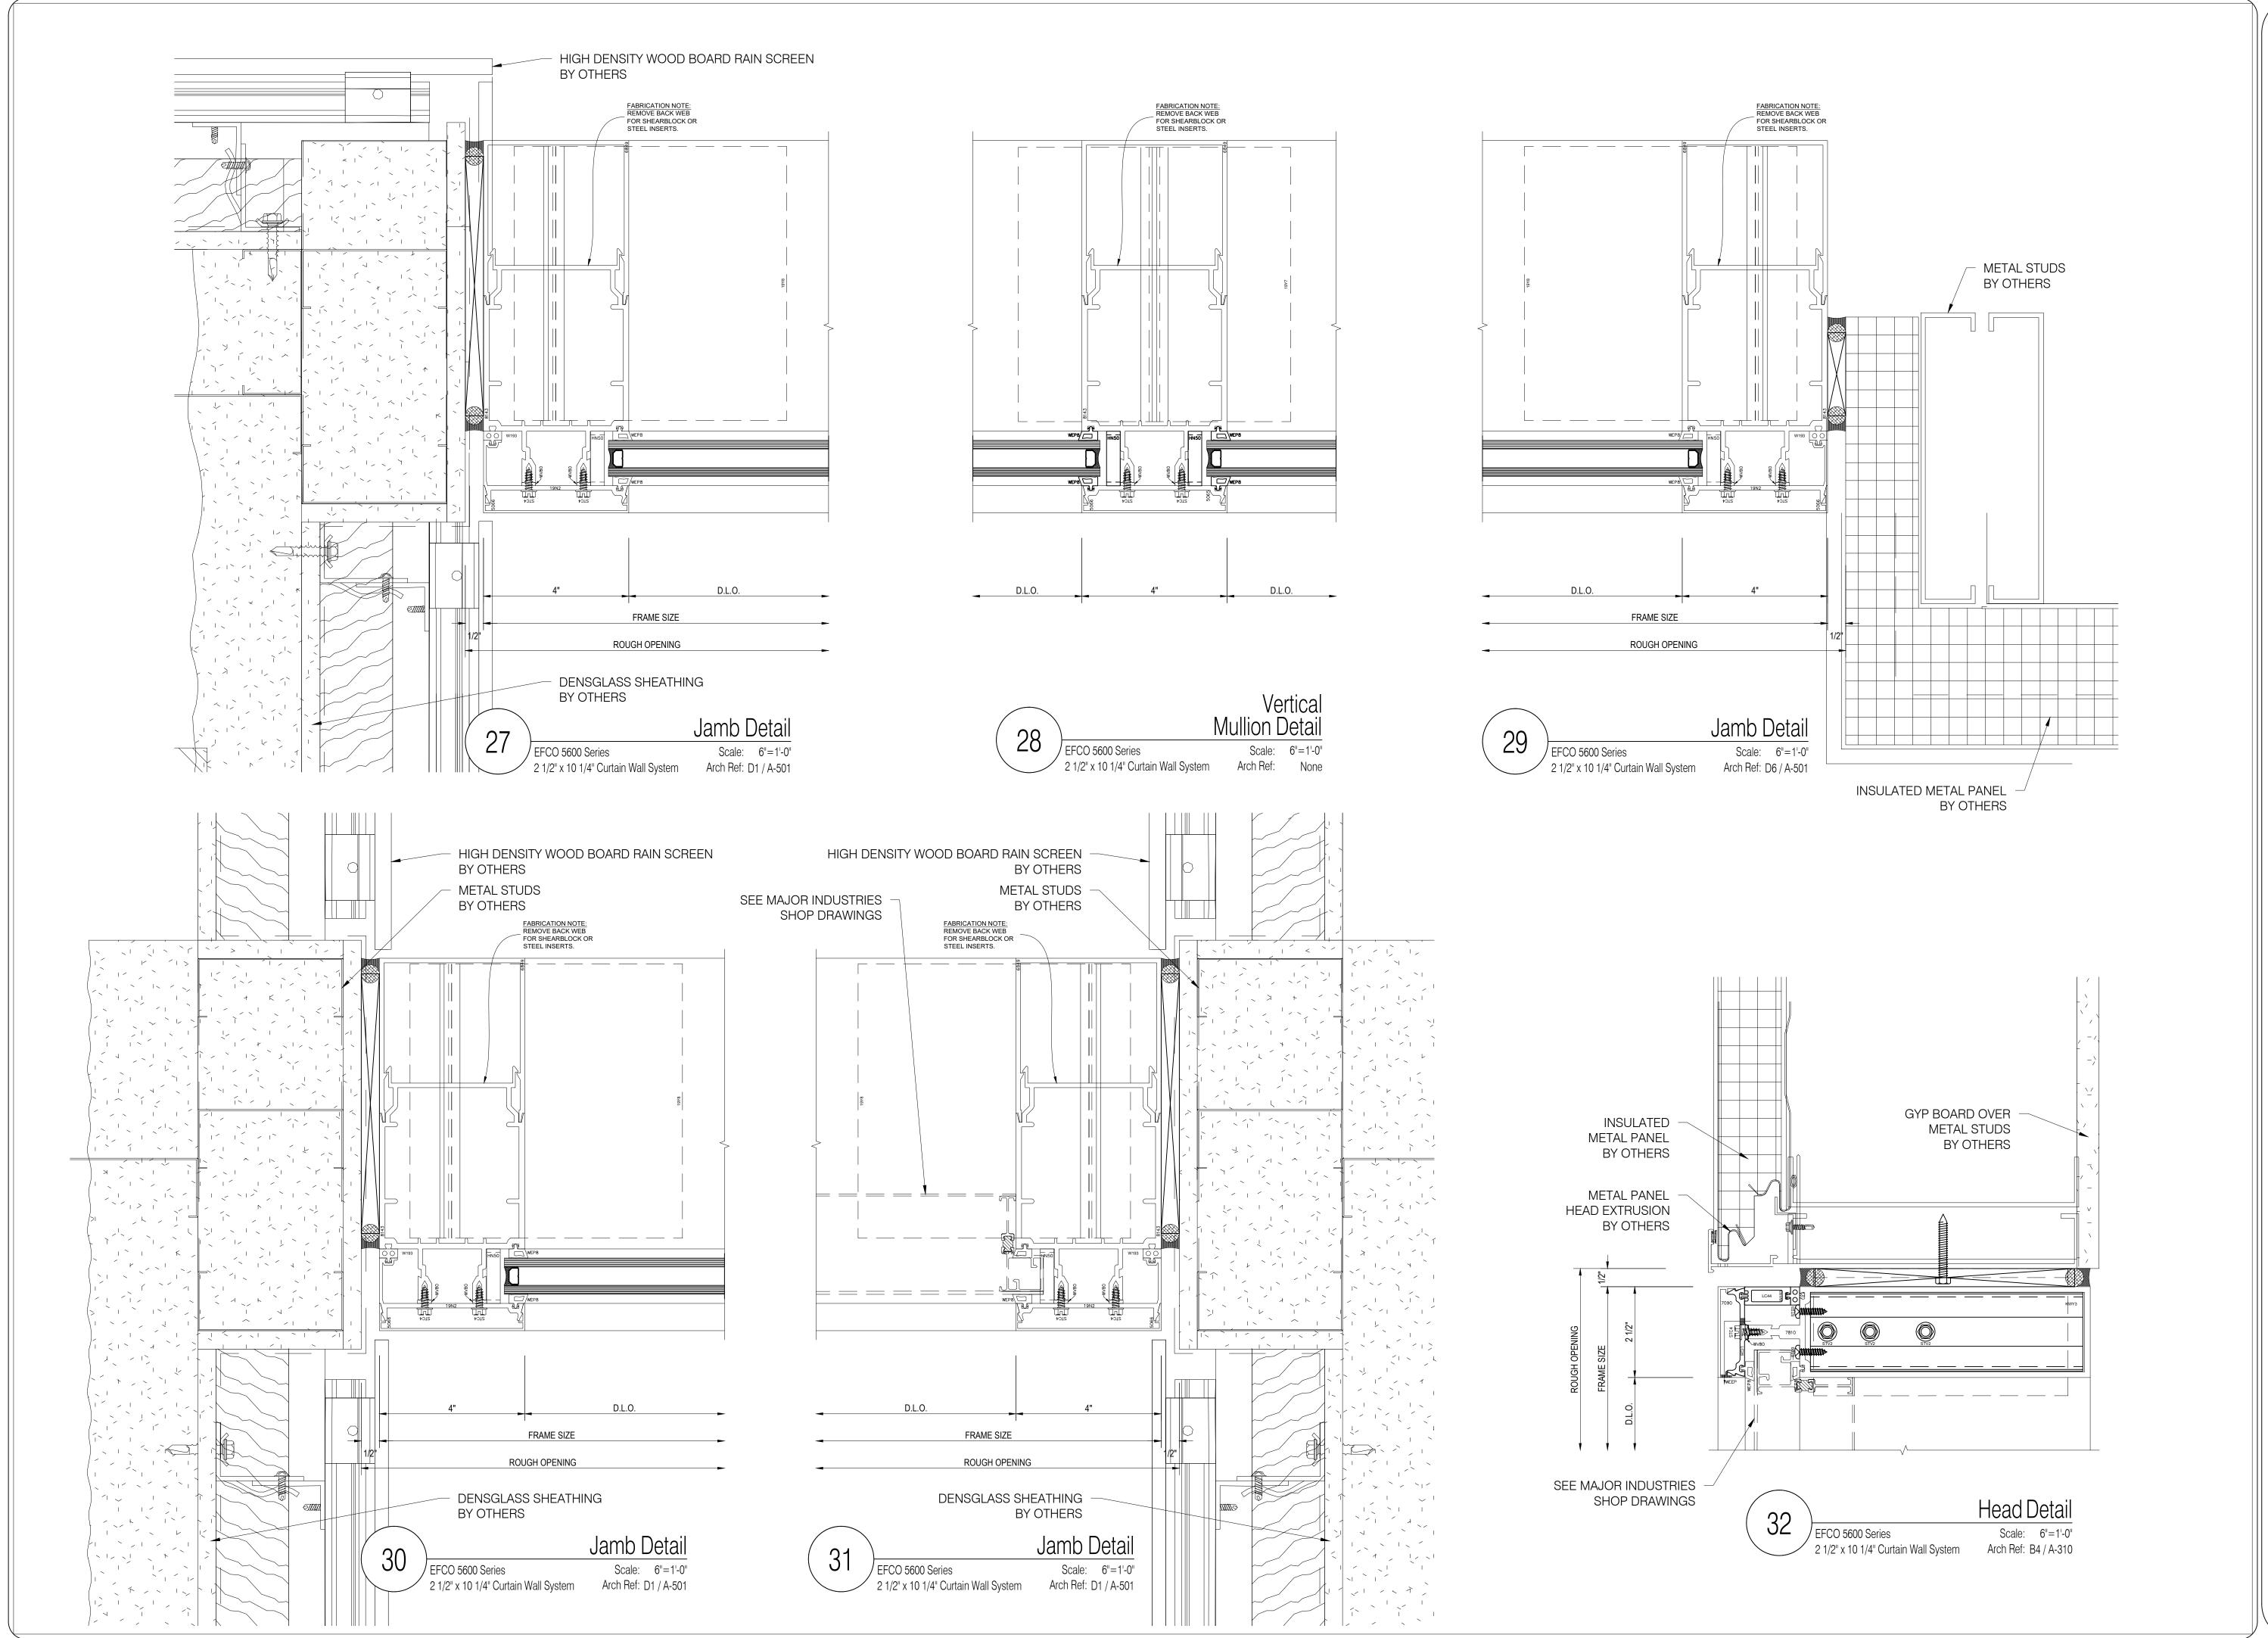

## Head Detail Scale: 6"=1'-0" EFCO 5600 Series Arch Ref: C1 / A-311 2 1/2" x 10 1/4" Curtain Wall System

Horizontal Mullion Detail

Scale: 6"=1'-0"

Sill Detail Scale: 6"=1'-0" EFCO 5600 Series 2 1/2" x 10 1/4" Curtain Wall System Arch Ref: A3 / A-306