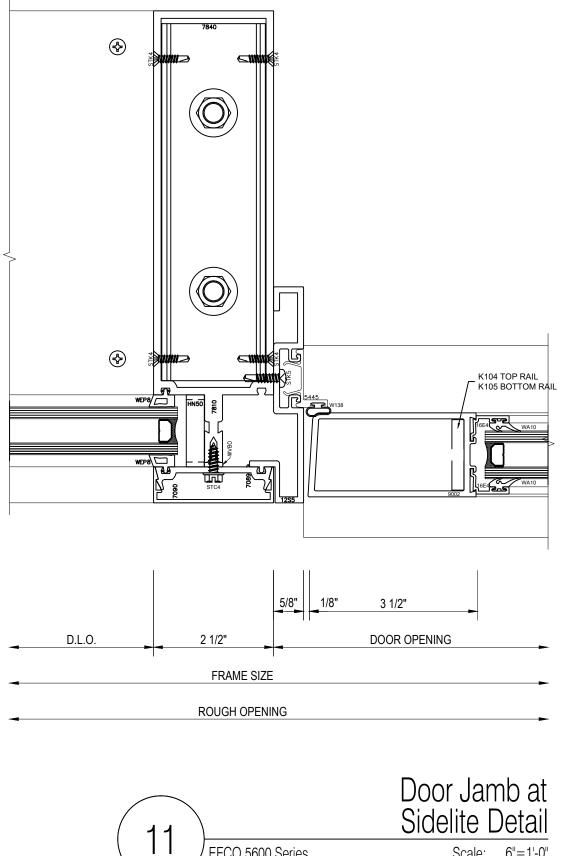

|             |           | Door Jamb at<br>Sidelite Detail |  |  |
|-------------|-----------|---------------------------------|--|--|
|             | Scale: 1  | -0"=1'-0"                       |  |  |
| /stem       | Arch Ref: | None                            |  |  |
| Glass Doors |           |                                 |  |  |