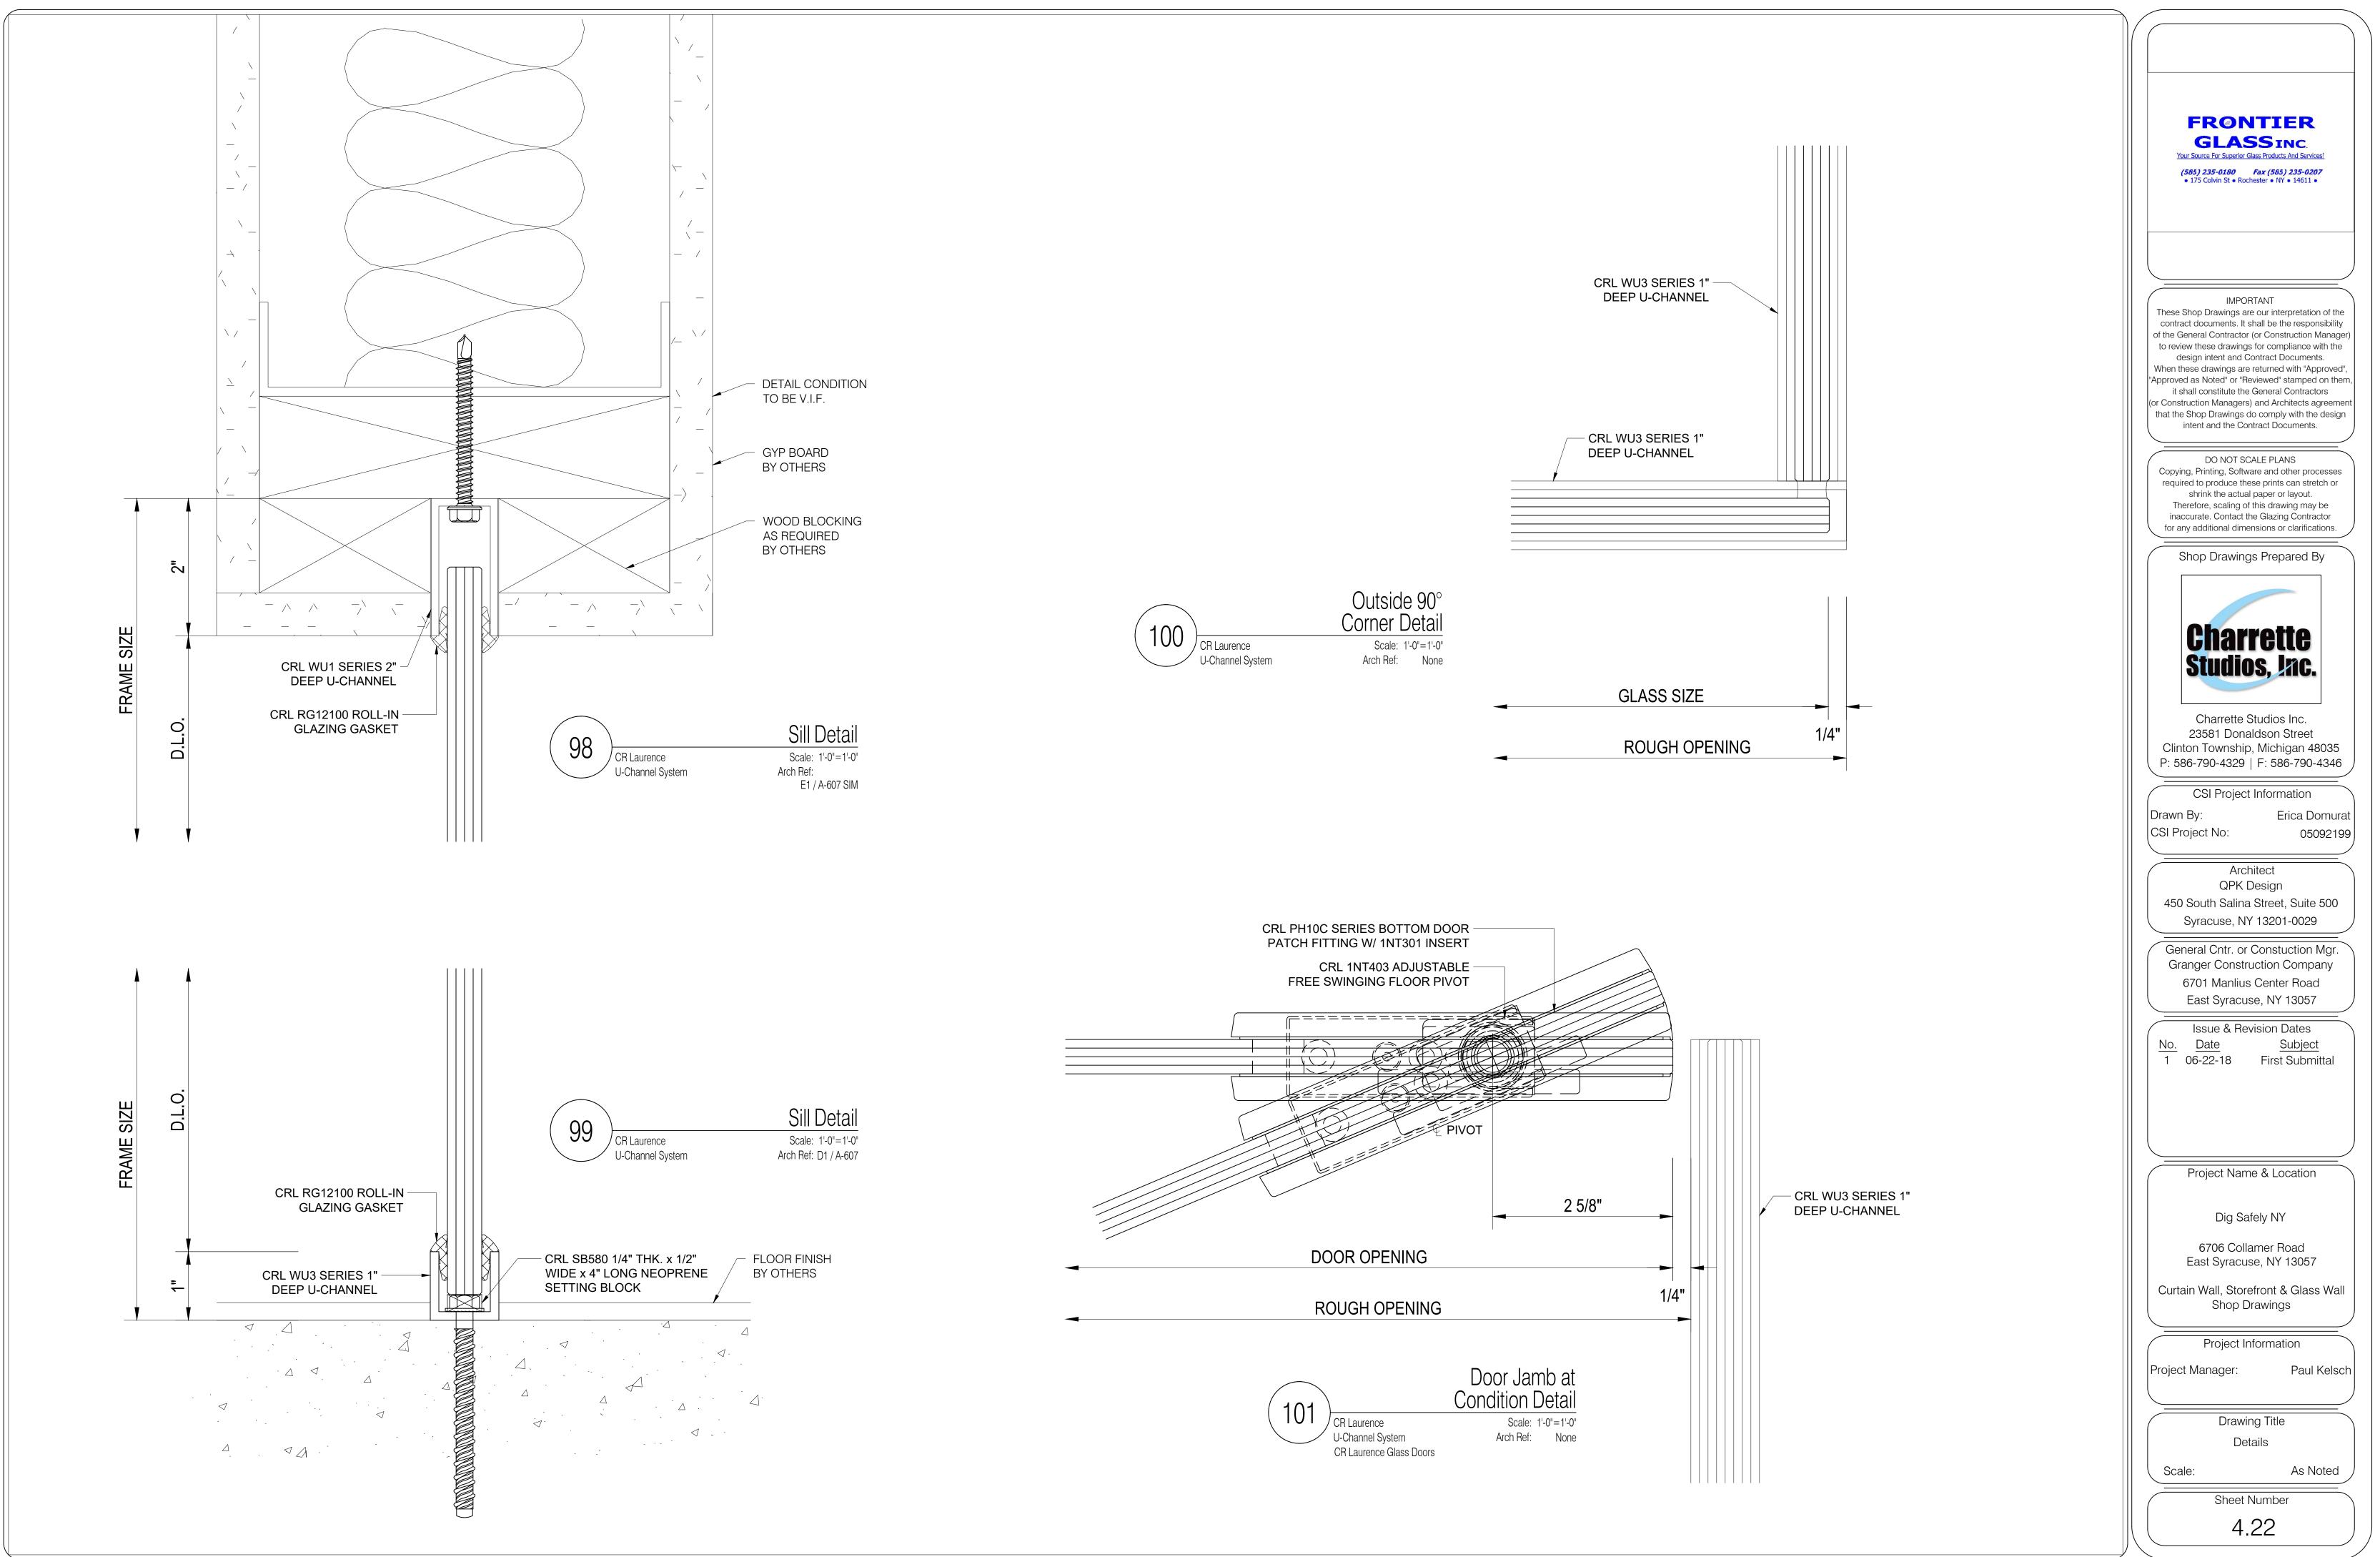

rawing | ly NY<br>ner Roac<br>, NY 130<br>ont & GI<br>wings<br>mrmation<br>Pa | ass Wall                   |







 $\backslash$ 





DETAIL CONDITION TO BE V.I.F.

Head Detail EFCO 401 Series Scale: 1'-0"=1'-0" 1 3/4" x 4 1/2" Center Set System Arch Ref: None

EFCO 401 Series 1 3/4" x 4 1/2" Center Set System

Sill Detail Scale: 1'-0"=1'-0" Arch Ref: None

DETAIL CONDITION TO BE V.I.F.











| С                          | Door Jamb at<br>Condition Detail |
|----------------------------|----------------------------------|
| 401 Series                 | Scale: 1'-0"=1'-0"               |
| x 4 1/2" Center Set System | Arch Ref:                        |
| Door By Others             | J1 / A-602 SIM                   |
| -                          |                                  |













|             |           | Door Jamb at<br>Sidelite Detail |  |  |
|-------------|-----------|---------------------------------|--|--|
|             | Scale: 1  | -0"=1'-0"                       |  |  |
| /stem       | Arch Ref: | None                            |  |  |
| Glass Doors |           |                                 |  |  |

DEEP U-CHANNEL































Door Jamb at Condition Detail Scale: 1'-0"=1'-0" Arch Ref: D2 / A-607 SIM