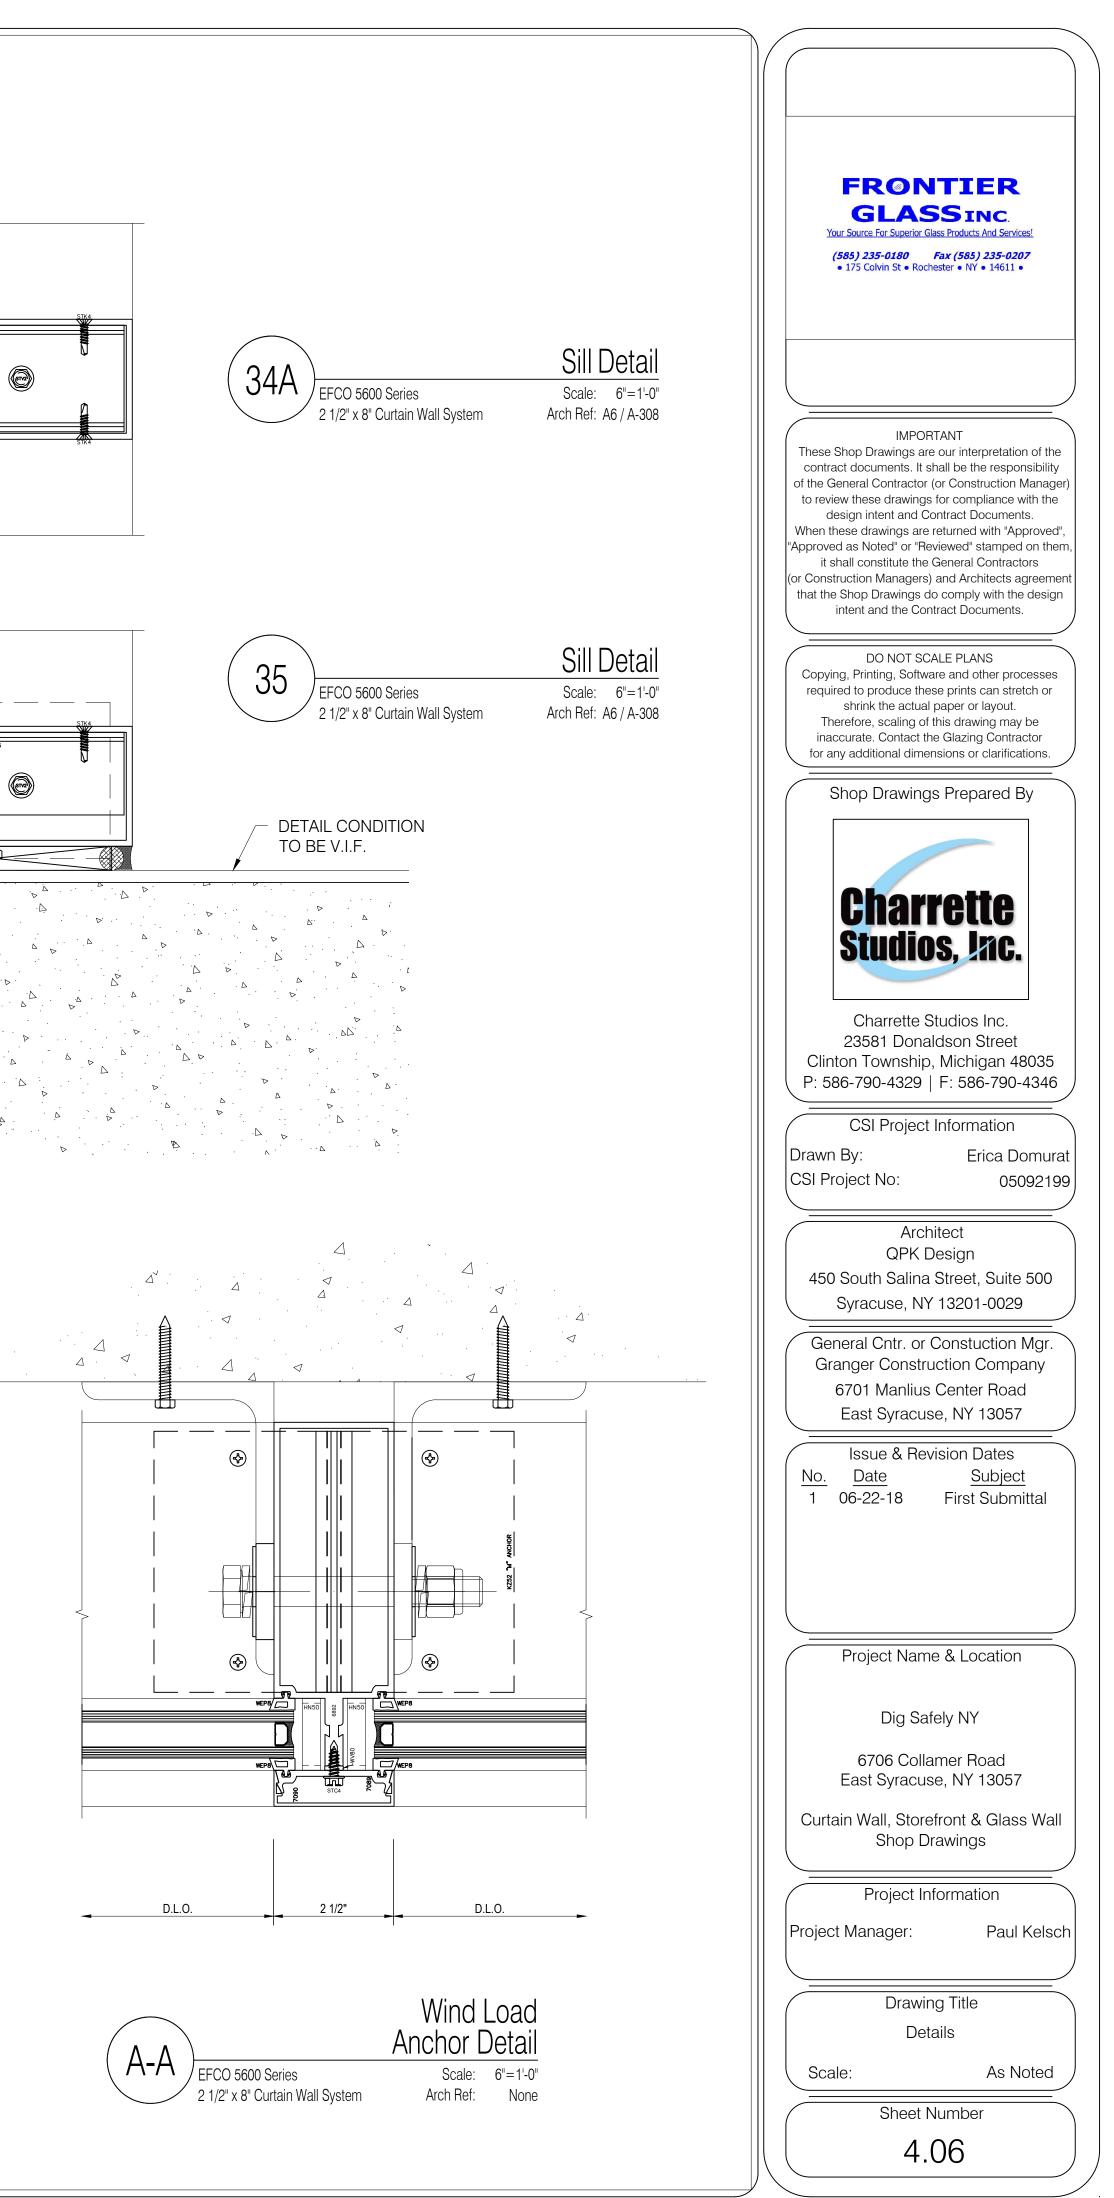

## Head Detail Scale: 6"=1'-0" EFCO 5600 Series Arch Ref: C1 / A-311 2 1/2" x 10 1/4" Curtain Wall System

Horizontal Mullion Detail

Scale: 6"=1'-0"

Sill Detail Scale: 6"=1'-0" EFCO 5600 Series 2 1/2" x 10 1/4" Curtain Wall System Arch Ref: A3 / A-306