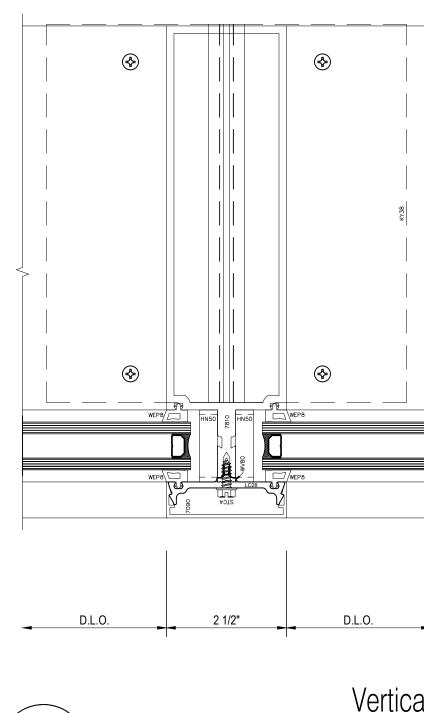

O

D.L

1/32"

~

2

1 1/32"

D.L.O.

|                 | FD                                                  | ØN.                                                                                     | LIEI                                                                 | P                          |
|-----------------|-----------------------------------------------------|-----------------------------------------------------------------------------------------|----------------------------------------------------------------------|----------------------------|
|                 |                                                     |                                                                                         |                                                                      |                            |
| 3               | Your Source For                                     |                                                                                         | Products And S                                                       |                            |
|                 |                                                     |                                                                                         | ter • NY • 146                                                       |                            |
|                 |                                                     |                                                                                         |                                                                      |                            |
|                 |                                                     |                                                                                         |                                                                      |                            |
|                 | e Shop Drav                                         | 0                                                                                       | our interpret                                                        |                            |
| of the          | ract docum<br>General Co<br>view these c            | ntractor (or                                                                            | r Constructi                                                         | on Manager)                |
|                 | design inter                                        | nt and Con                                                                              | tract Docur                                                          |                            |
| it              | shall const                                         | itute the Ge                                                                            | eneral Cont                                                          |                            |
| -               | ne Shop Dra                                         | awings do (                                                                             |                                                                      | ts agreement<br>the design |
|                 |                                                     |                                                                                         |                                                                      |                            |
|                 | /ing, Printing                                      |                                                                                         | and other                                                            | •                          |
|                 | uired to proo<br>shrink th<br>herefore, so          | ne actual pa                                                                            | aper or layo                                                         | out.                       |
| ina             | accurate. C<br>any addition                         | ontact the                                                                              | Glazing Co                                                           | ntractor                   |
|                 |                                                     |                                                                                         | Prepare                                                              | $\equiv$                   |
|                 |                                                     |                                                                                         | - 1- 0, 0,                                                           |                            |
|                 |                                                     |                                                                                         |                                                                      |                            |
|                 | Ch                                                  | 277                                                                                     | otta                                                                 |                            |
|                 |                                                     | dia                                                                                     |                                                                      |                            |
|                 | อเน                                                 | UIUS                                                                                    | s, In                                                                | υ.                         |
|                 |                                                     |                                                                                         |                                                                      |                            |
|                 | 23581                                               | Donald                                                                                  | udios Inc<br>Ison Stre                                               | et                         |
|                 | nton Tov<br>586-790-                                |                                                                                         | 0                                                                    |                            |
|                 | CSI F                                               | Project Ir                                                                              | nformatic                                                            | on                         |
| Draw            |                                                     | ,-01 II                                                                                 |                                                                      | Domurat                    |
| CSI F           | Project N                                           | 0:                                                                                      | (                                                                    | )<br>)<br>)                |
|                 |                                                     | Archit                                                                                  | ect                                                                  |                            |
| 15              | 0 South                                             | QPK De<br>Salina S                                                                      | 0                                                                    | uito 500                   |
|                 |                                                     |                                                                                         | 3201-00                                                              |                            |
|                 | eneral Cr                                           |                                                                                         |                                                                      | 0                          |
| G               | ranger C<br>6701 M                                  |                                                                                         | tion Con<br>Center Ro                                                |                            |
|                 |                                                     |                                                                                         | , NY 130                                                             |                            |
|                 | lssue                                               | & Revis                                                                                 | sion Date                                                            | es                         |
| <u>No.</u><br>1 |                                                     | -                                                                                       | <u>Subj</u><br>First Sub                                             |                            |
|                 |                                                     |                                                                                         |                                                                      |                            |
|                 |                                                     |                                                                                         |                                                                      |                            |
|                 |                                                     |                                                                                         |                                                                      |                            |
| X               |                                                     |                                                                                         |                                                                      | )                          |
|                 | Projec                                              | t Name                                                                                  | & Locati                                                             | on                         |
|                 | Projec                                              | t Name                                                                                  | & Locati                                                             | on                         |
|                 | ,                                                   | t Name<br>Dig Safe                                                                      |                                                                      | on                         |
|                 | E<br>6706                                           | Dig Safe<br>6 Collarr                                                                   |                                                                      | 1                          |
| Cur             | 6700<br>East S<br>tain Wall                         | Dig Safe<br>6 Collan<br>yracuse                                                         | ly NY<br>her Roac<br>, NY 130<br>ont & Gl                            | 1<br>957                   |
| Cur             | 6706<br>East S<br>tain Wall<br>S                    | Dig Safe<br>6 Collam<br>yracuse<br>, Storefr<br>hop Dra                                 | ly NY<br>ner Roac<br>, NY 130<br>ont & Gl<br>wings                   | 1<br>957                   |
|                 | 6700<br>East S<br>tain Wall<br>S                    | Dig Safe<br>6 Collan<br>yracuse<br>, Storefr<br>hop Dra                                 | ly NY<br>ner Roac<br>, NY 130<br>ont & GI<br>wings                   | 1<br>957                   |
|                 | 6706<br>East S<br>tain Wall<br>S                    | Dig Safe<br>6 Collan<br>yracuse<br>, Storefr<br>hop Dra                                 | ly NY<br>ner Roac<br>, NY 130<br>ont & GI<br>wings                   | l<br>957<br>ass Wall       |
|                 | 6700<br>East S<br>tain Wall<br>S<br>Pro             | Dig Safe<br>6 Collan<br>yracuse<br>, Storefr<br>hop Dra                                 | ly NY<br>ner Roac<br>, NY 130<br>ont & GI<br>wings<br>mrmation<br>Pa | l<br>957<br>ass Wall       |
|                 | 6700<br>East S<br>tain Wall<br>S<br>Pro             | Dig Safe<br>6 Collan<br>yracuse<br>, Storefr<br>hop Dra<br>ject Infc<br>ger:            | ly NY<br>ner Roac<br>, NY 130<br>ont & GI<br>wings<br>prmation<br>Pa | l<br>957<br>ass Wall       |
| Proje           | 6700<br>East S<br>tain Wall<br>S<br>Pro             | Dig Safe<br>6 Collam<br>yracuse<br>, Storefr<br>hop Dra<br>ject Infc<br>ger:<br>Drawing | ly NY<br>ner Roac<br>, NY 130<br>ont & GI<br>wings<br>ormation<br>Pa | l<br>957<br>ass Wall       |
| Proje           | 6700<br>East S<br>tain Wall<br>S<br>Pro<br>ct Manag | Dig Safe<br>6 Collam<br>yracuse<br>, Storefr<br>hop Dra<br>ject Infc<br>ger:<br>Drawing | ly NY<br>ner Roac<br>, NY 130<br>ont & GI<br>wings<br>mrmation<br>Pa | ass Wall                   |