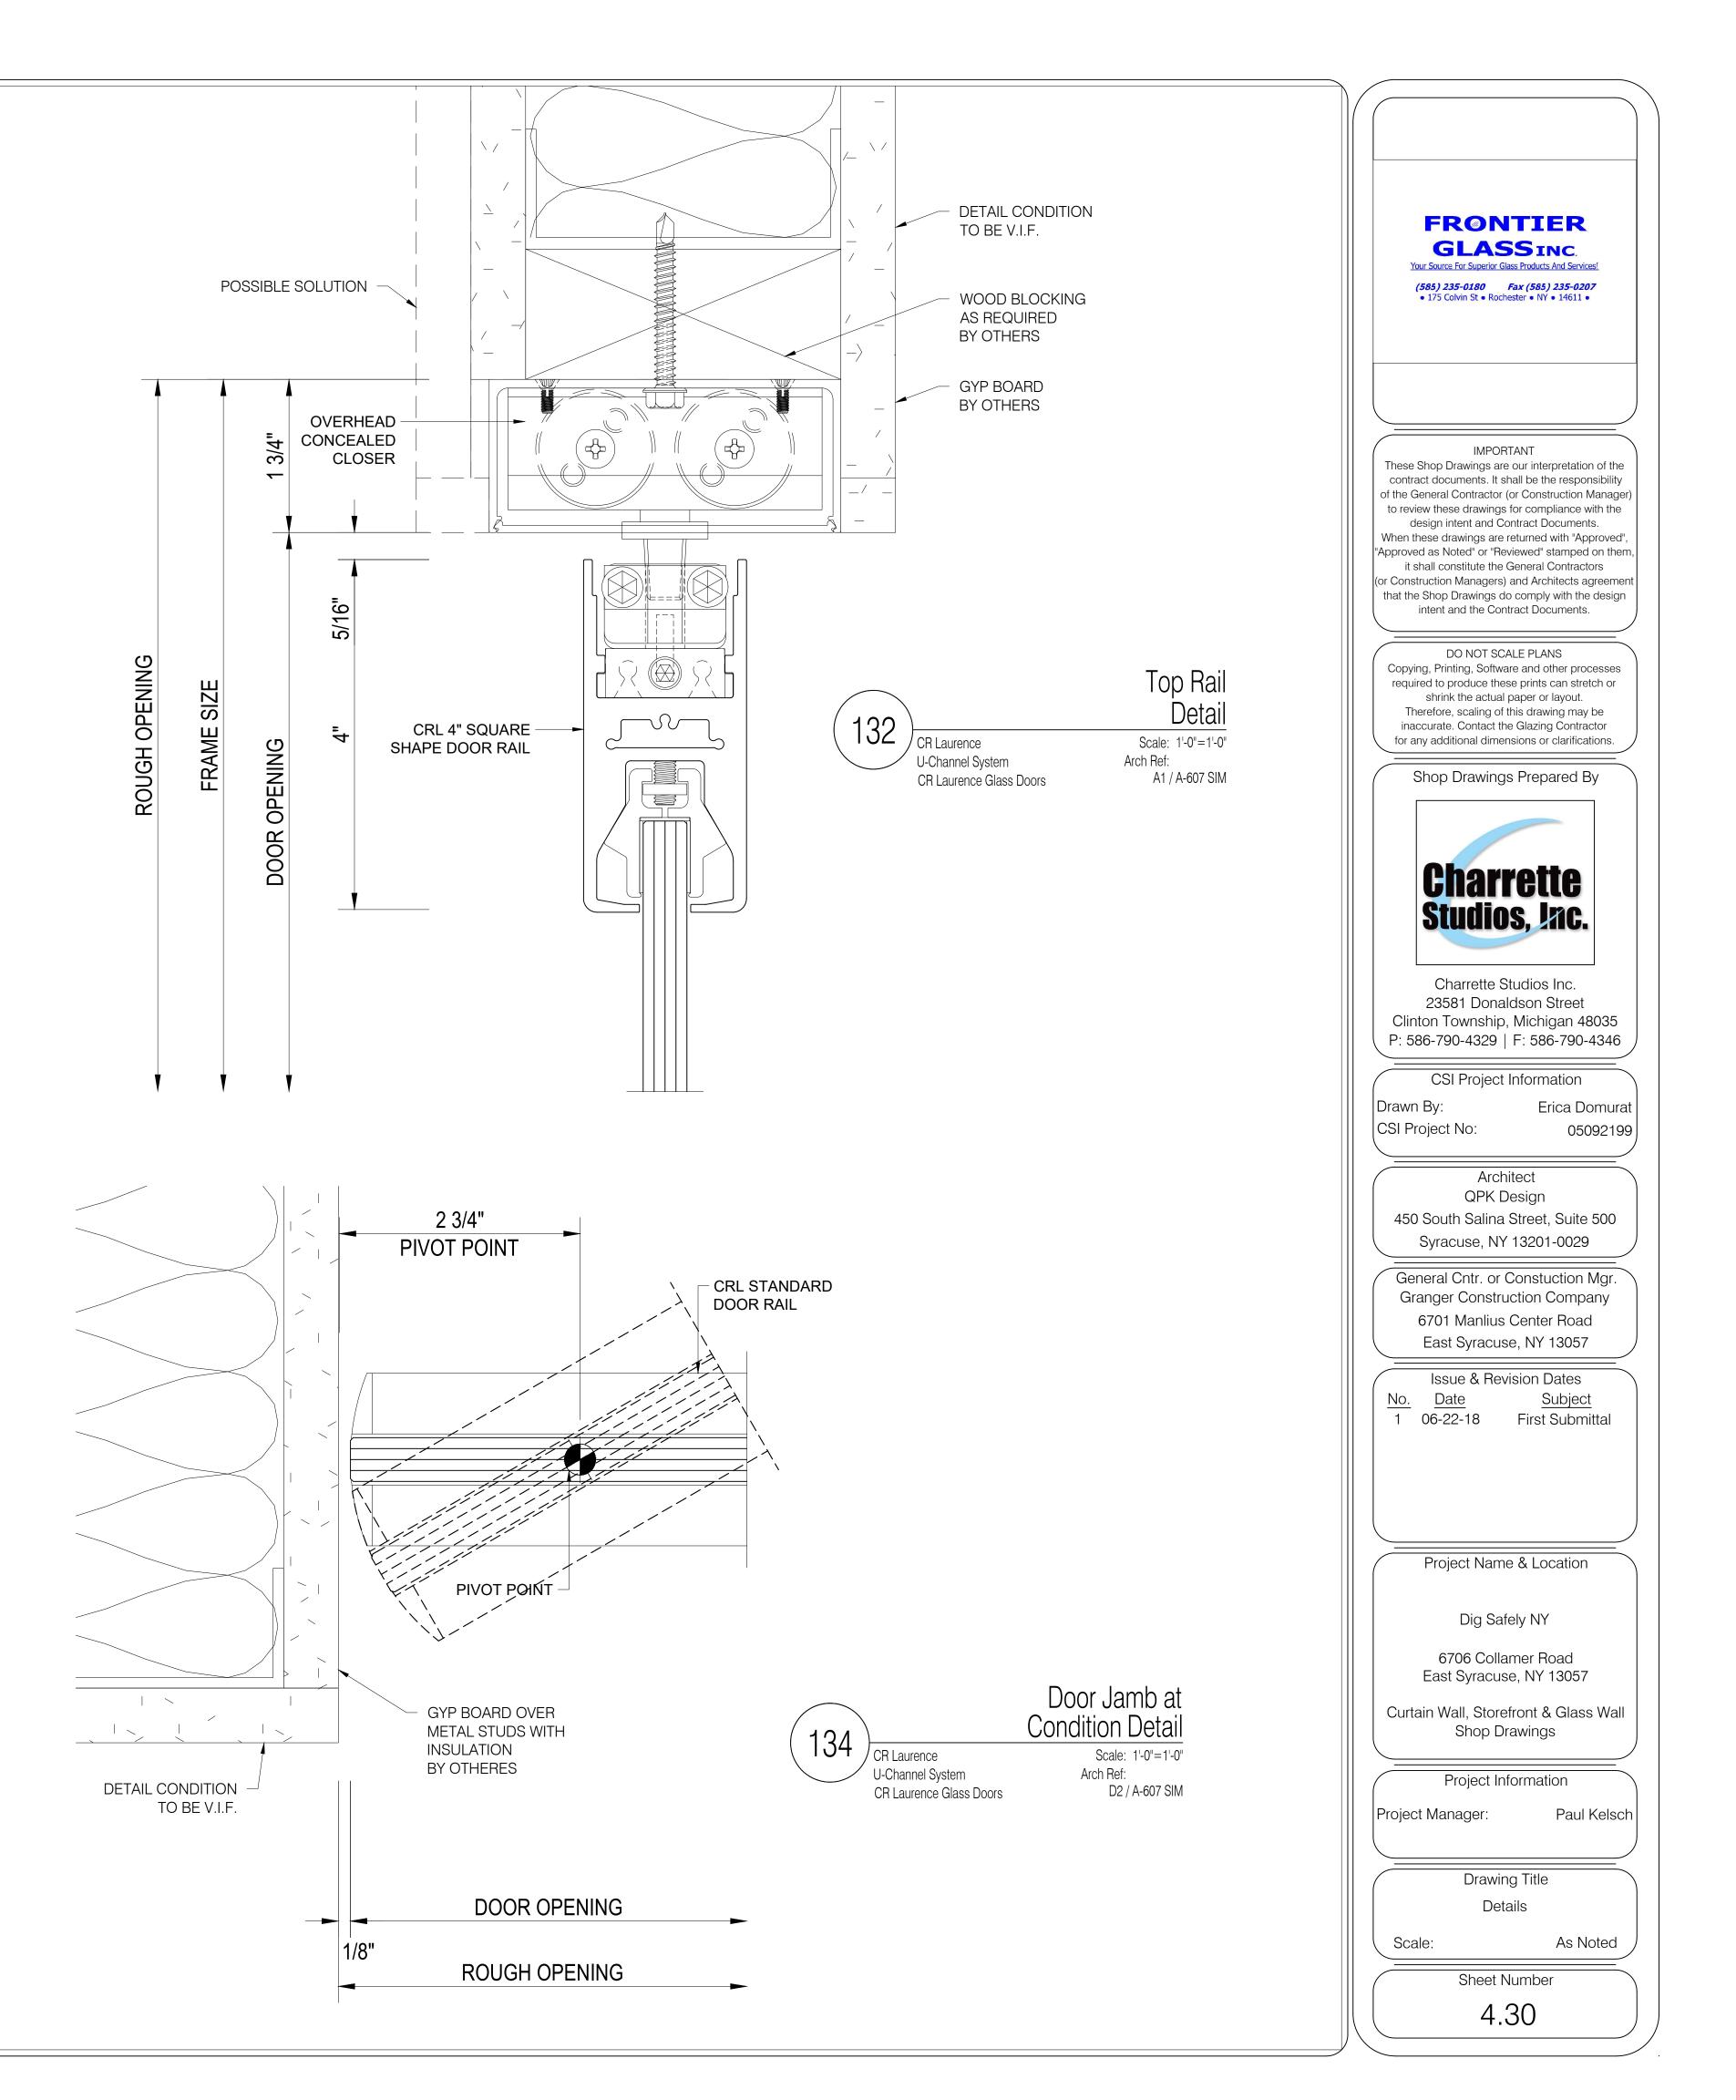

DEEP U-CHANNEL

Door Jamb at Condition Detail Scale: 1'-0"=1'-0" Arch Ref: D2 / A-607 SIM