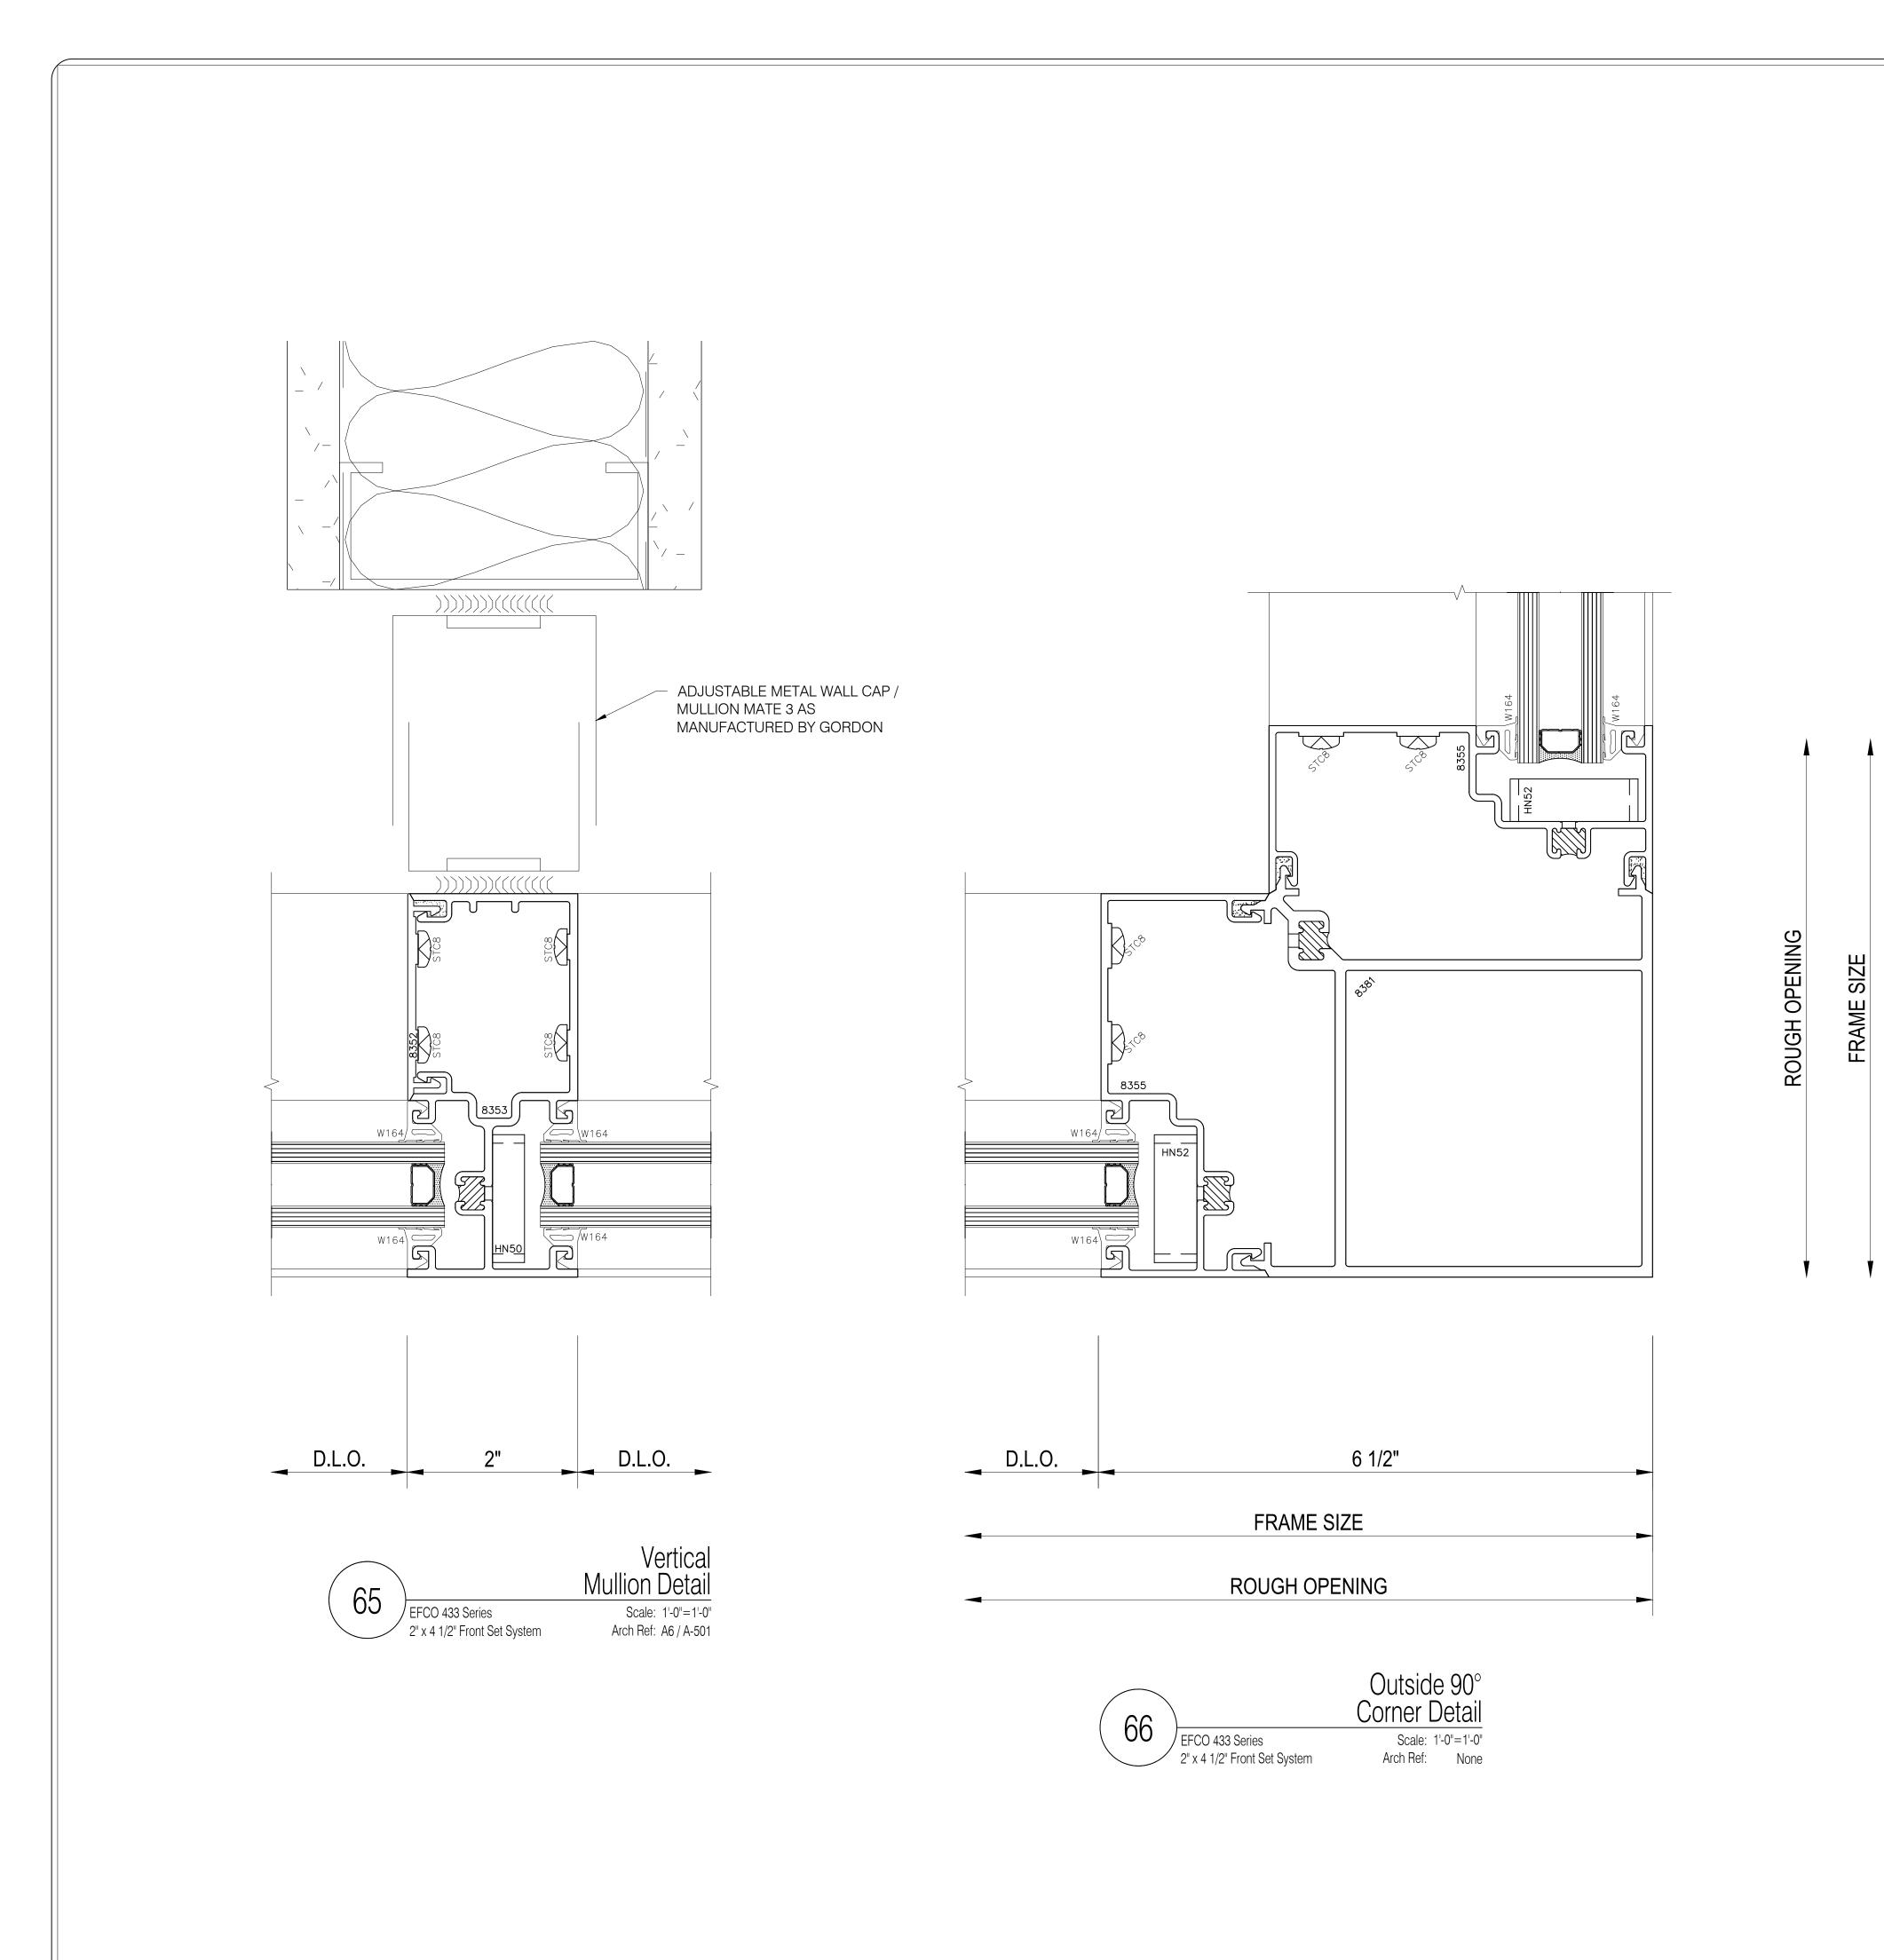

D.L.O.

-

Head Detail Scale: 1'-0"=1'-0" Arch Ref: B6 / A-305 2" x 4 1/2" Front Set System Vertical Mullion Detail 43 Scale: 1'-0"=1'-0" EFCO 433 Series Arch Ref: None 2" x 4 1/2" Front Set System Horizontal **Mullion Detail** Scale: 1'-0"=1'-0" Arch Ref: None 2" x 4 1/2" Front Set System Sill Detail Scale: 1'-0"=1'-0" Arch Ref: A6 / A-305 2" x 4 1/2" Front Set System