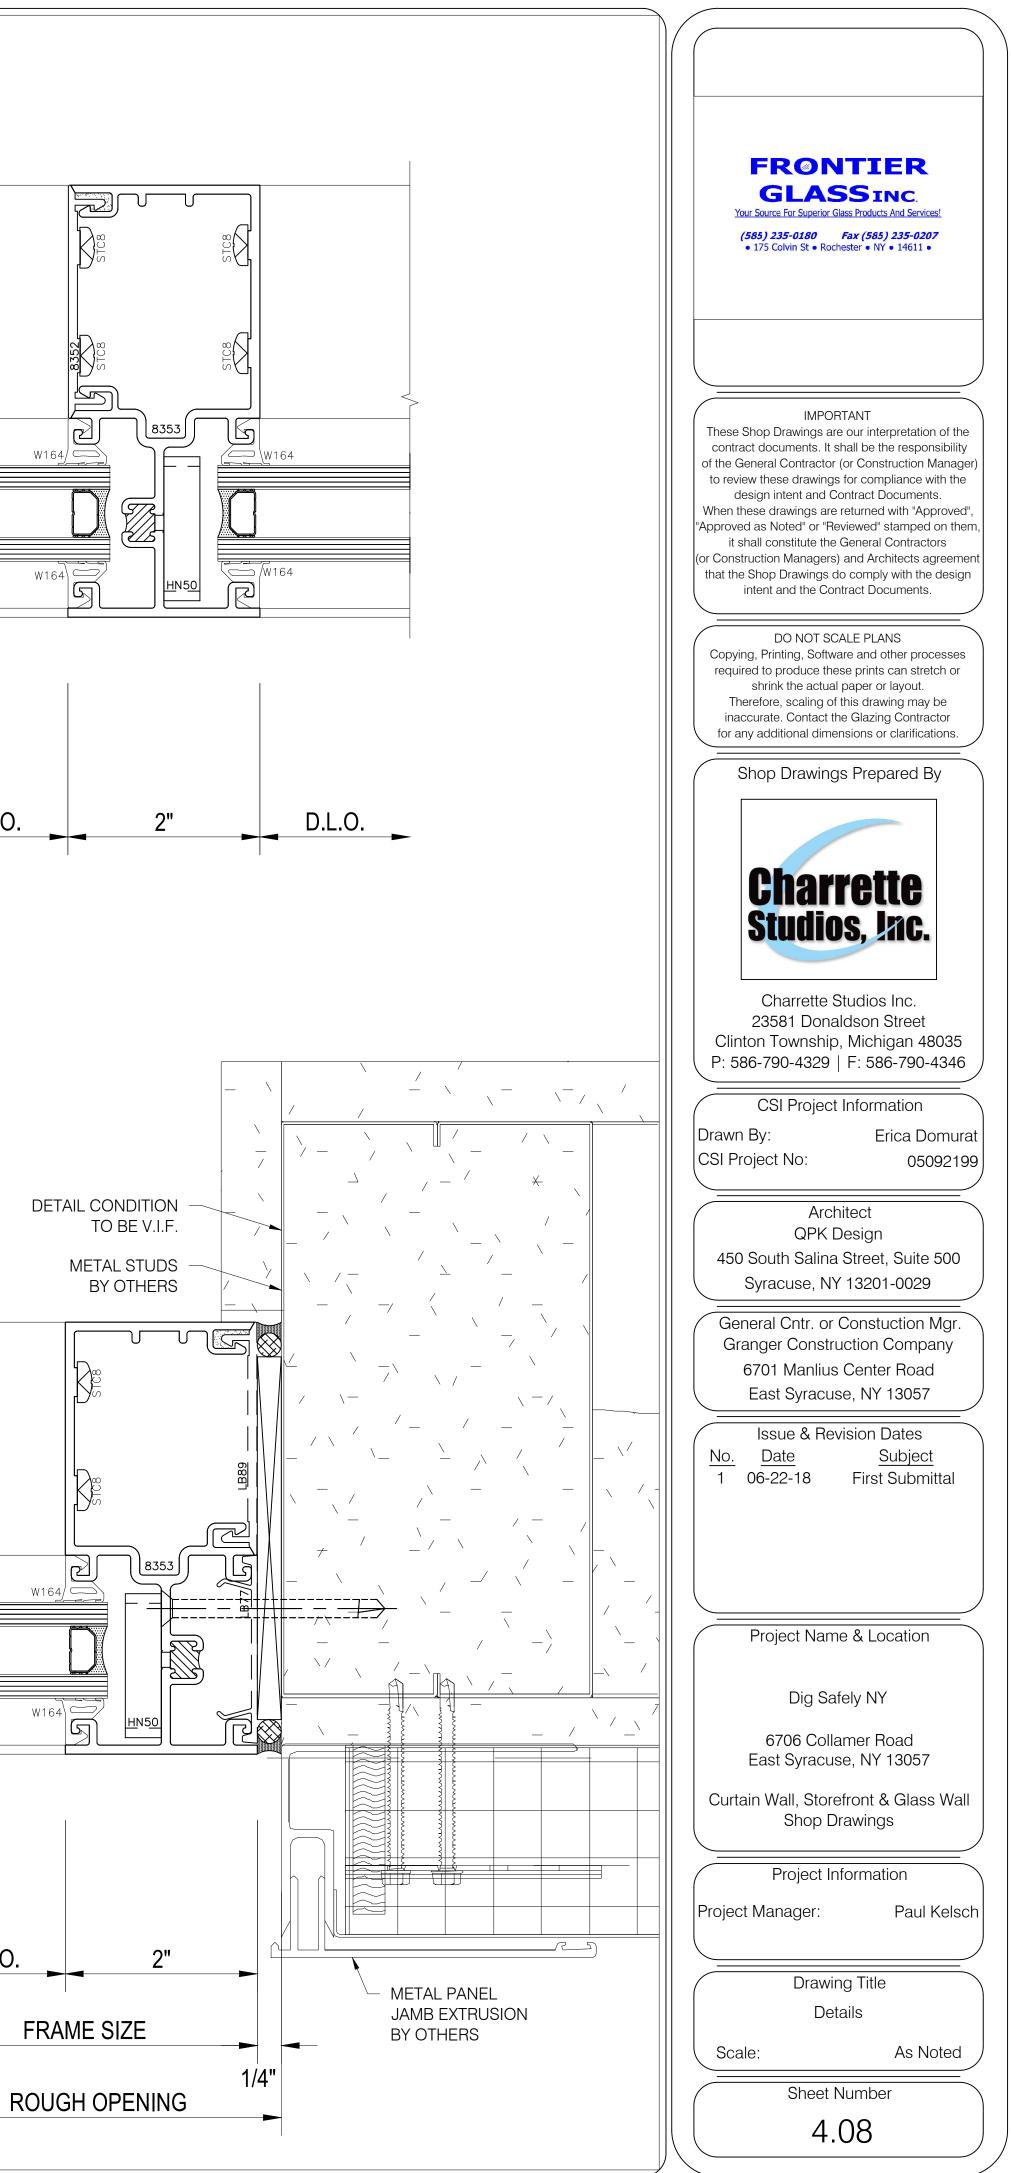

D.L.O.

-

Head Detail Scale: 1'-0"=1'-0" Arch Ref: B6 / A-305 2" x 4 1/2" Front Set System Vertical Mullion Detail 43 Scale: 1'-0"=1'-0" EFCO 433 Series Arch Ref: None 2" x 4 1/2" Front Set System Horizontal **Mullion Detail** Scale: 1'-0"=1'-0" Arch Ref: None 2" x 4 1/2" Front Set System Sill Detail Scale: 1'-0"=1'-0" Arch Ref: A6 / A-305 2" x 4 1/2" Front Set System