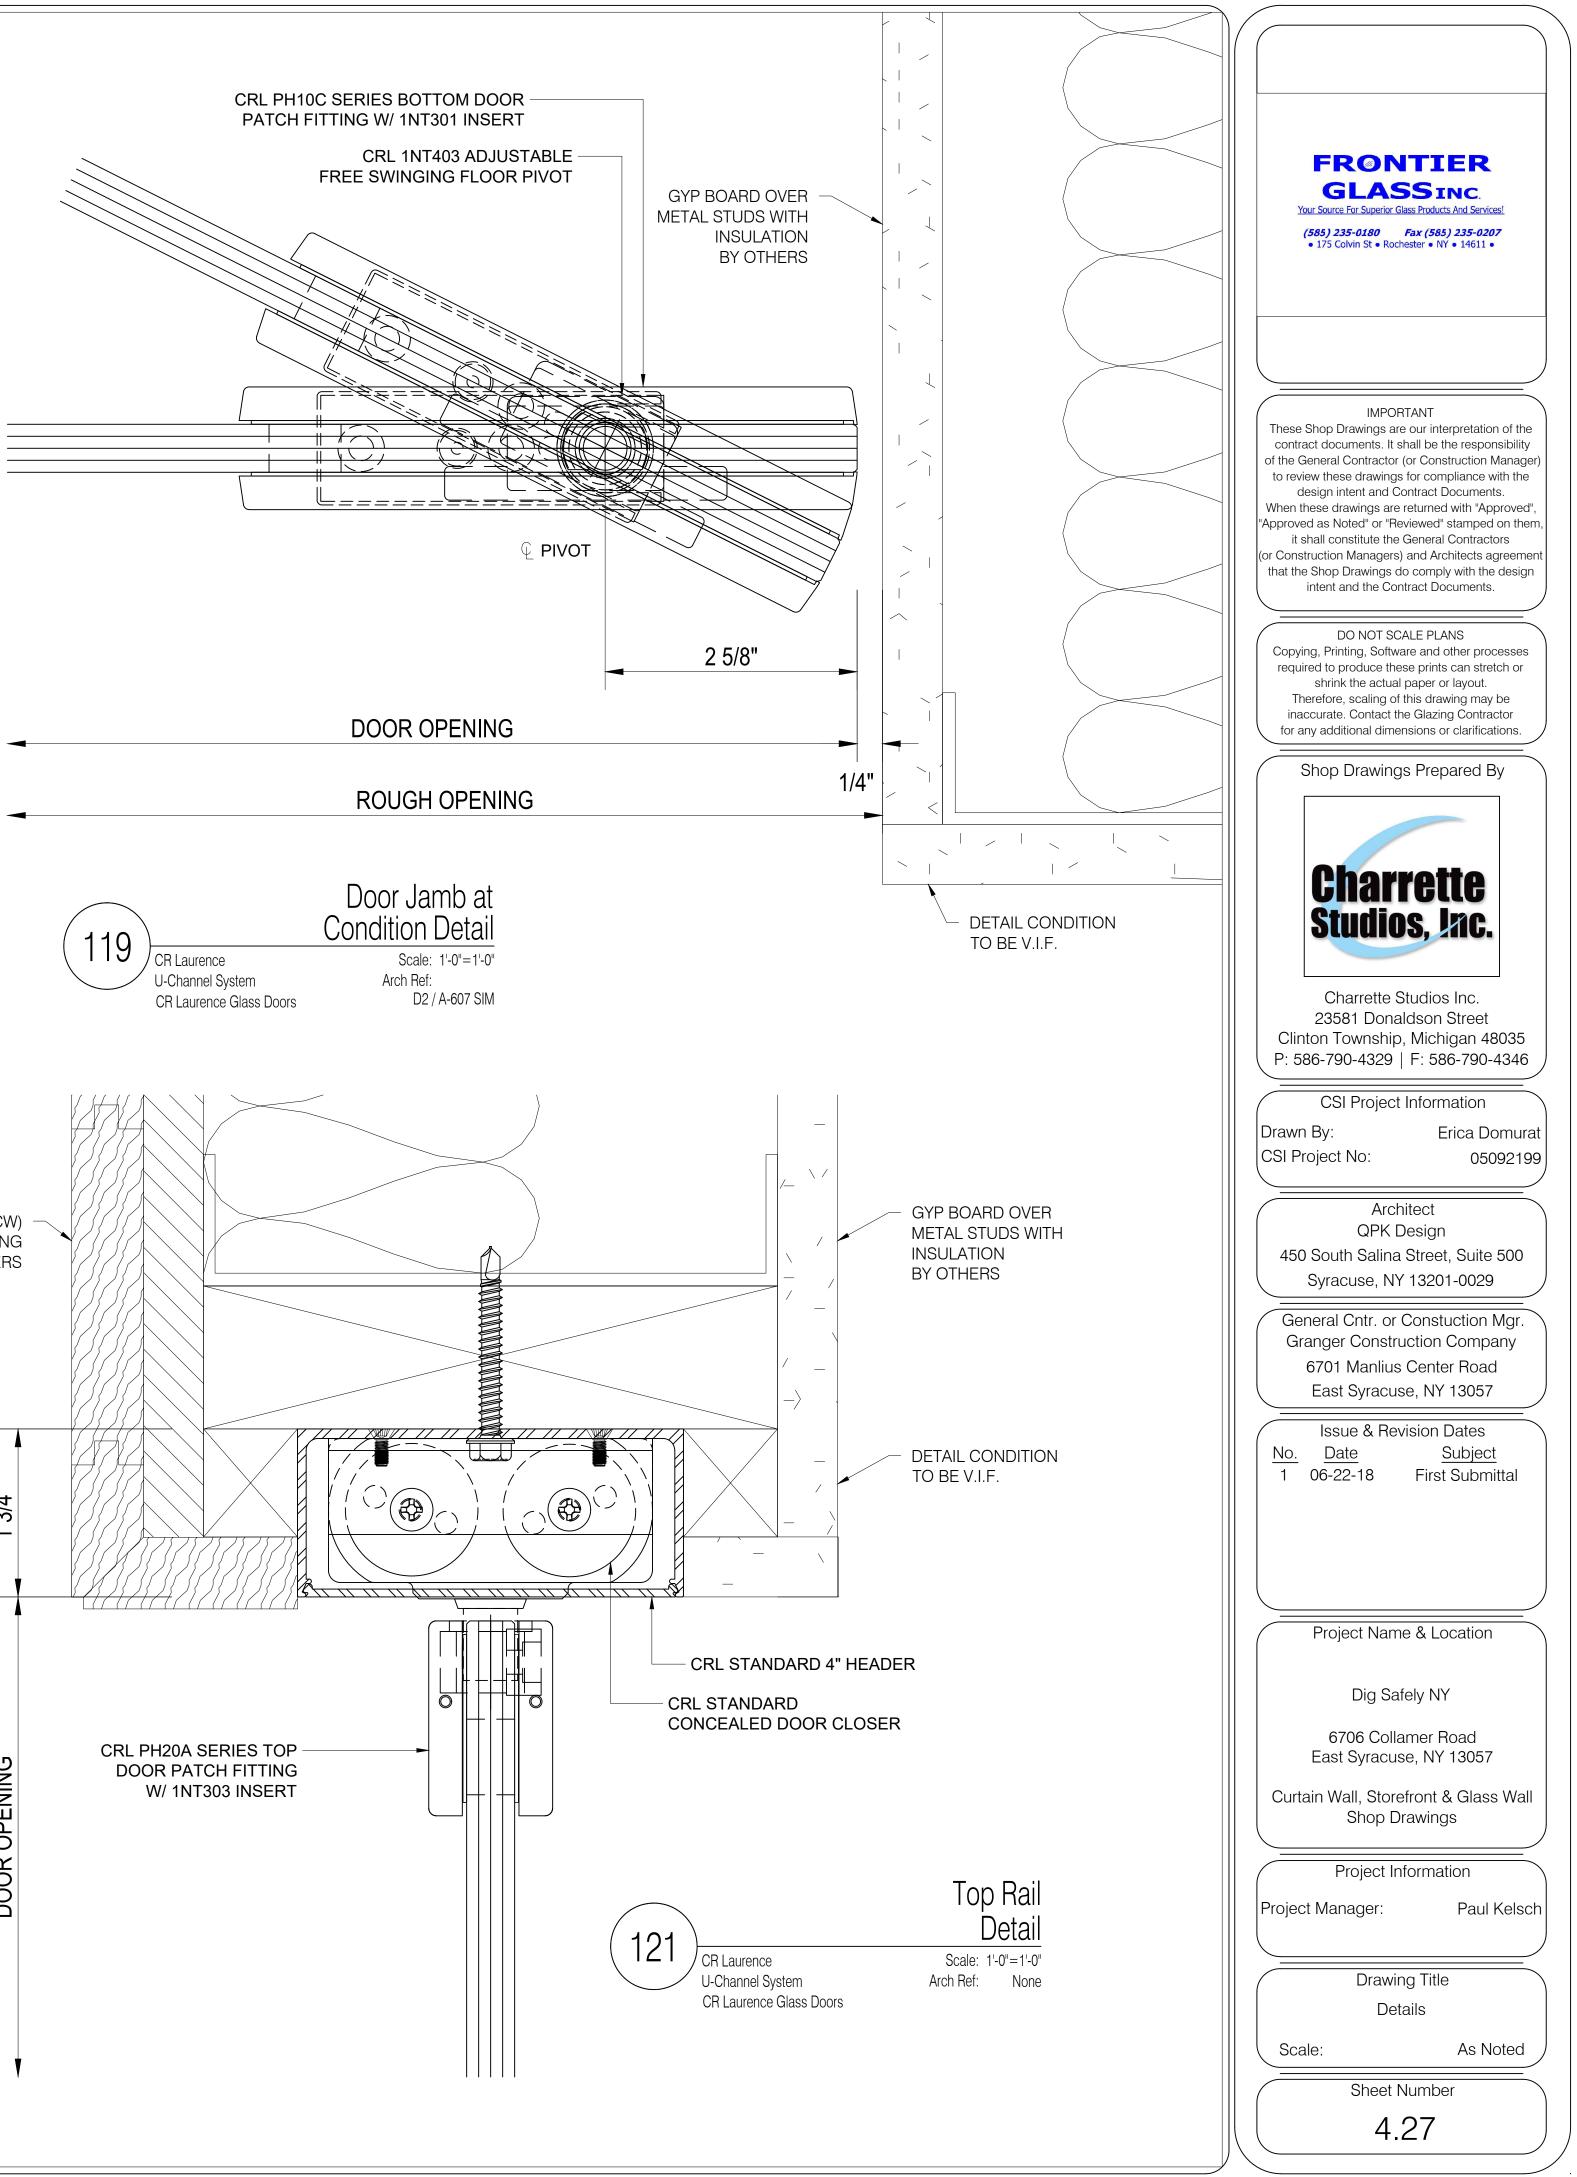

DEEP U-CHANNEL

Door Jamb at Condition Detail Scale: 1'-0"=1'-0" Arch Ref: D2 / A-607 SIM