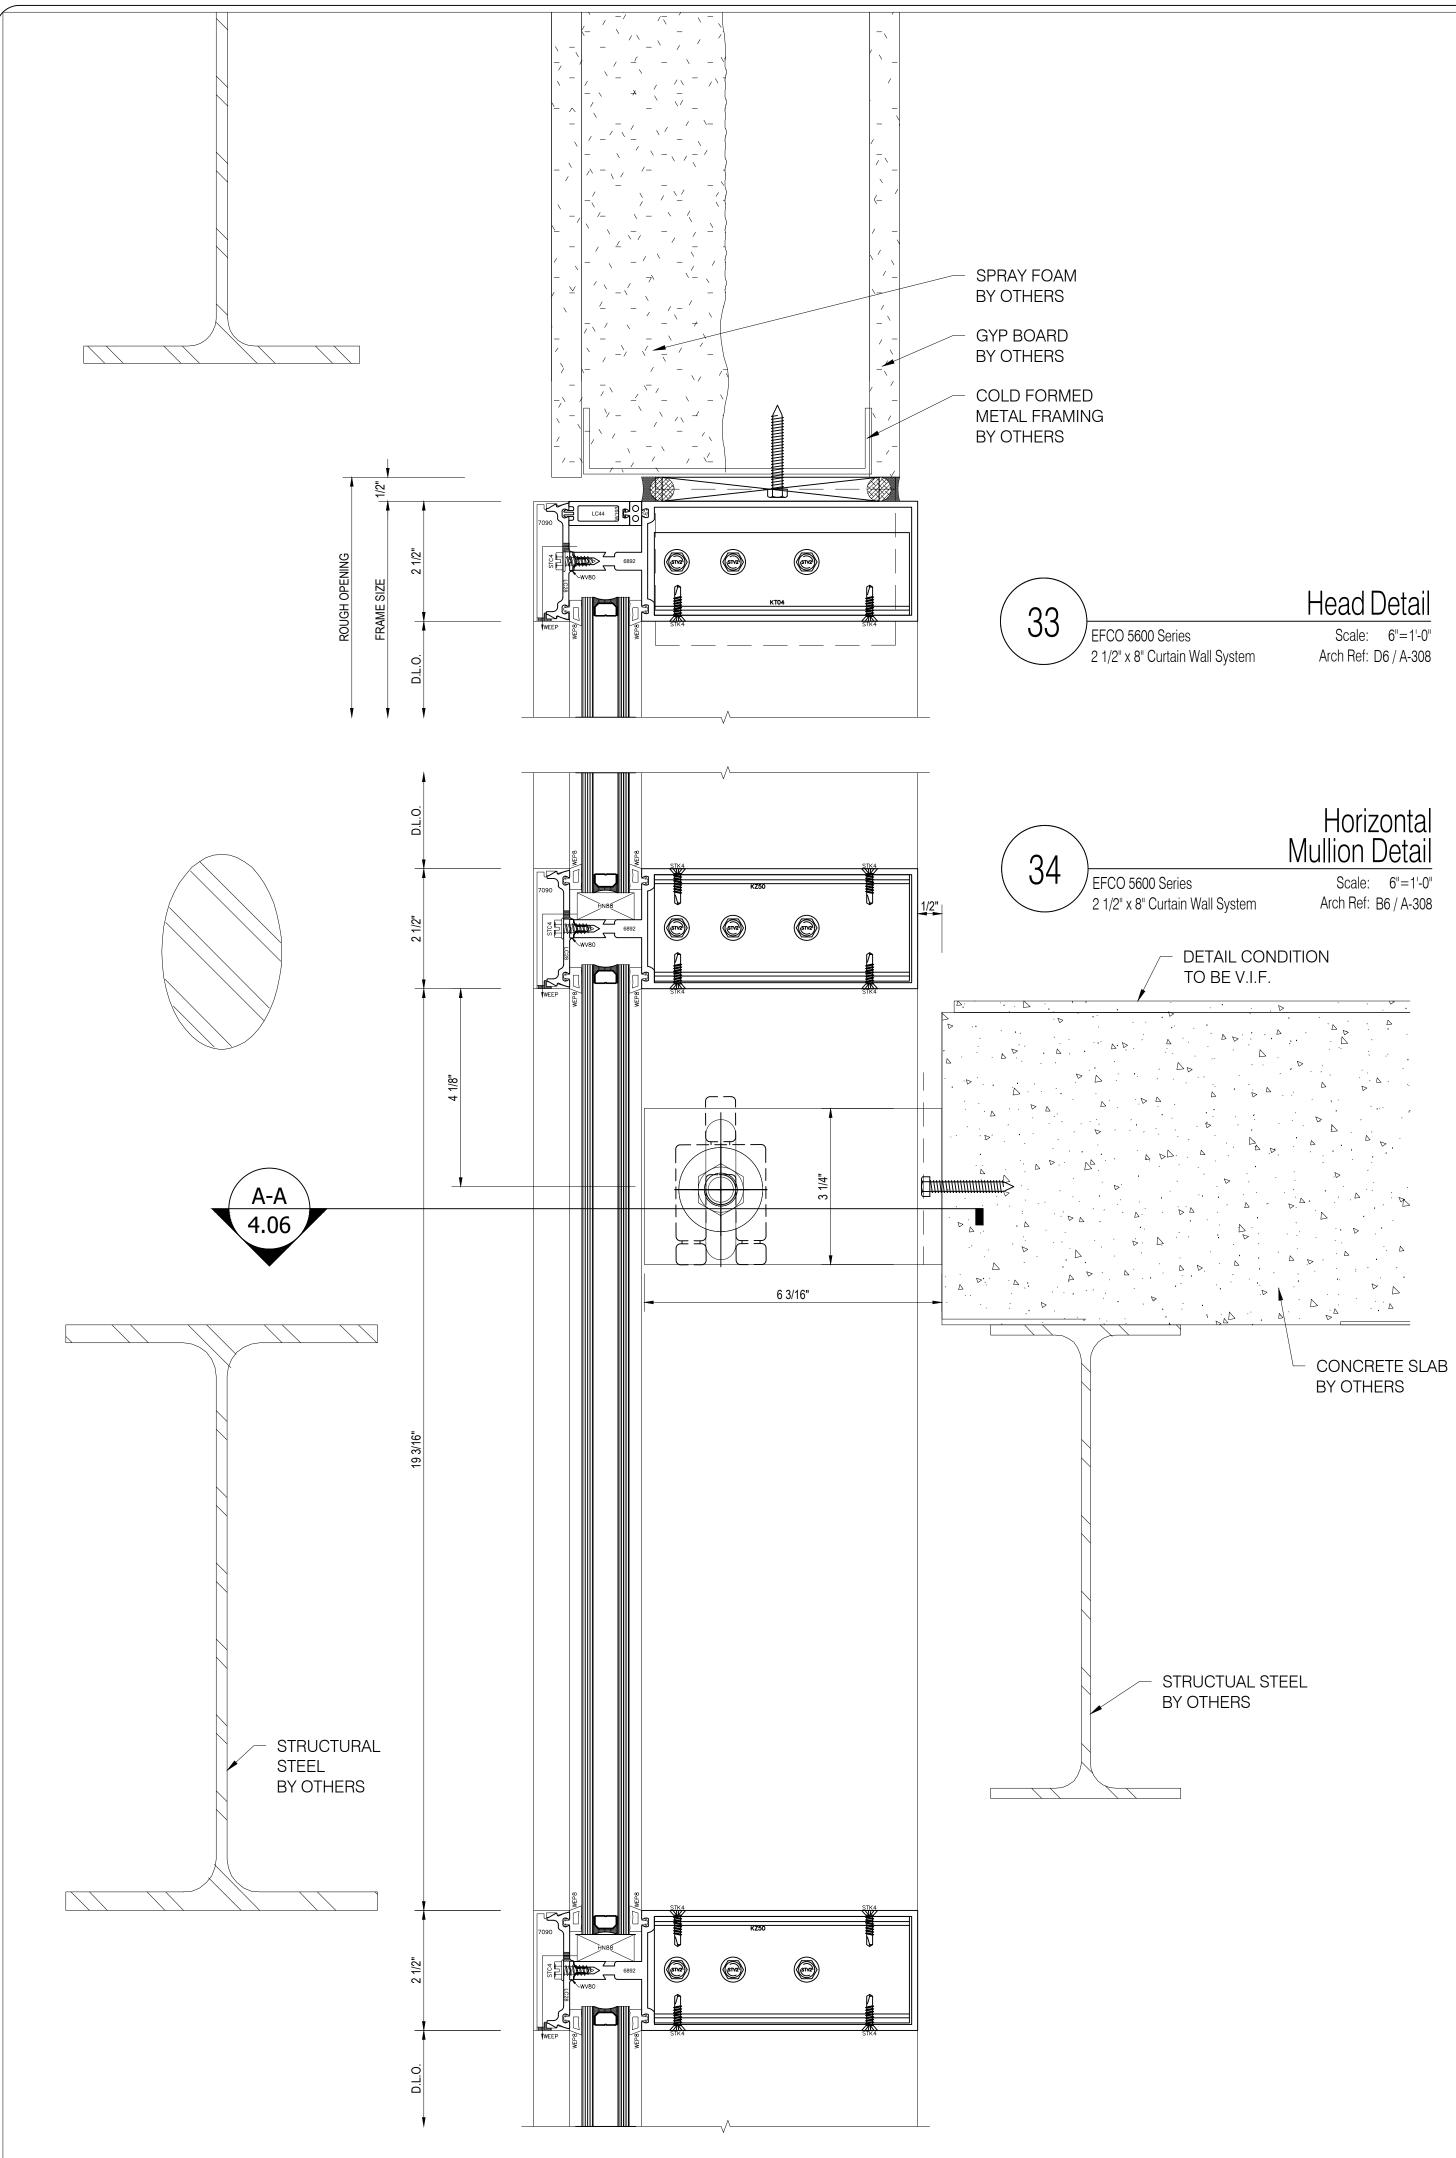

## Head Detail Scale: 6"=1'-0" EFCO 5600 Series Arch Ref: C1 / A-311 2 1/2" x 10 1/4" Curtain Wall System

Horizontal Mullion Detail

Scale: 6"=1'-0"

Sill Detail Scale: 6"=1'-0" EFCO 5600 Series 2 1/2" x 10 1/4" Curtain Wall System Arch Ref: A3 / A-306