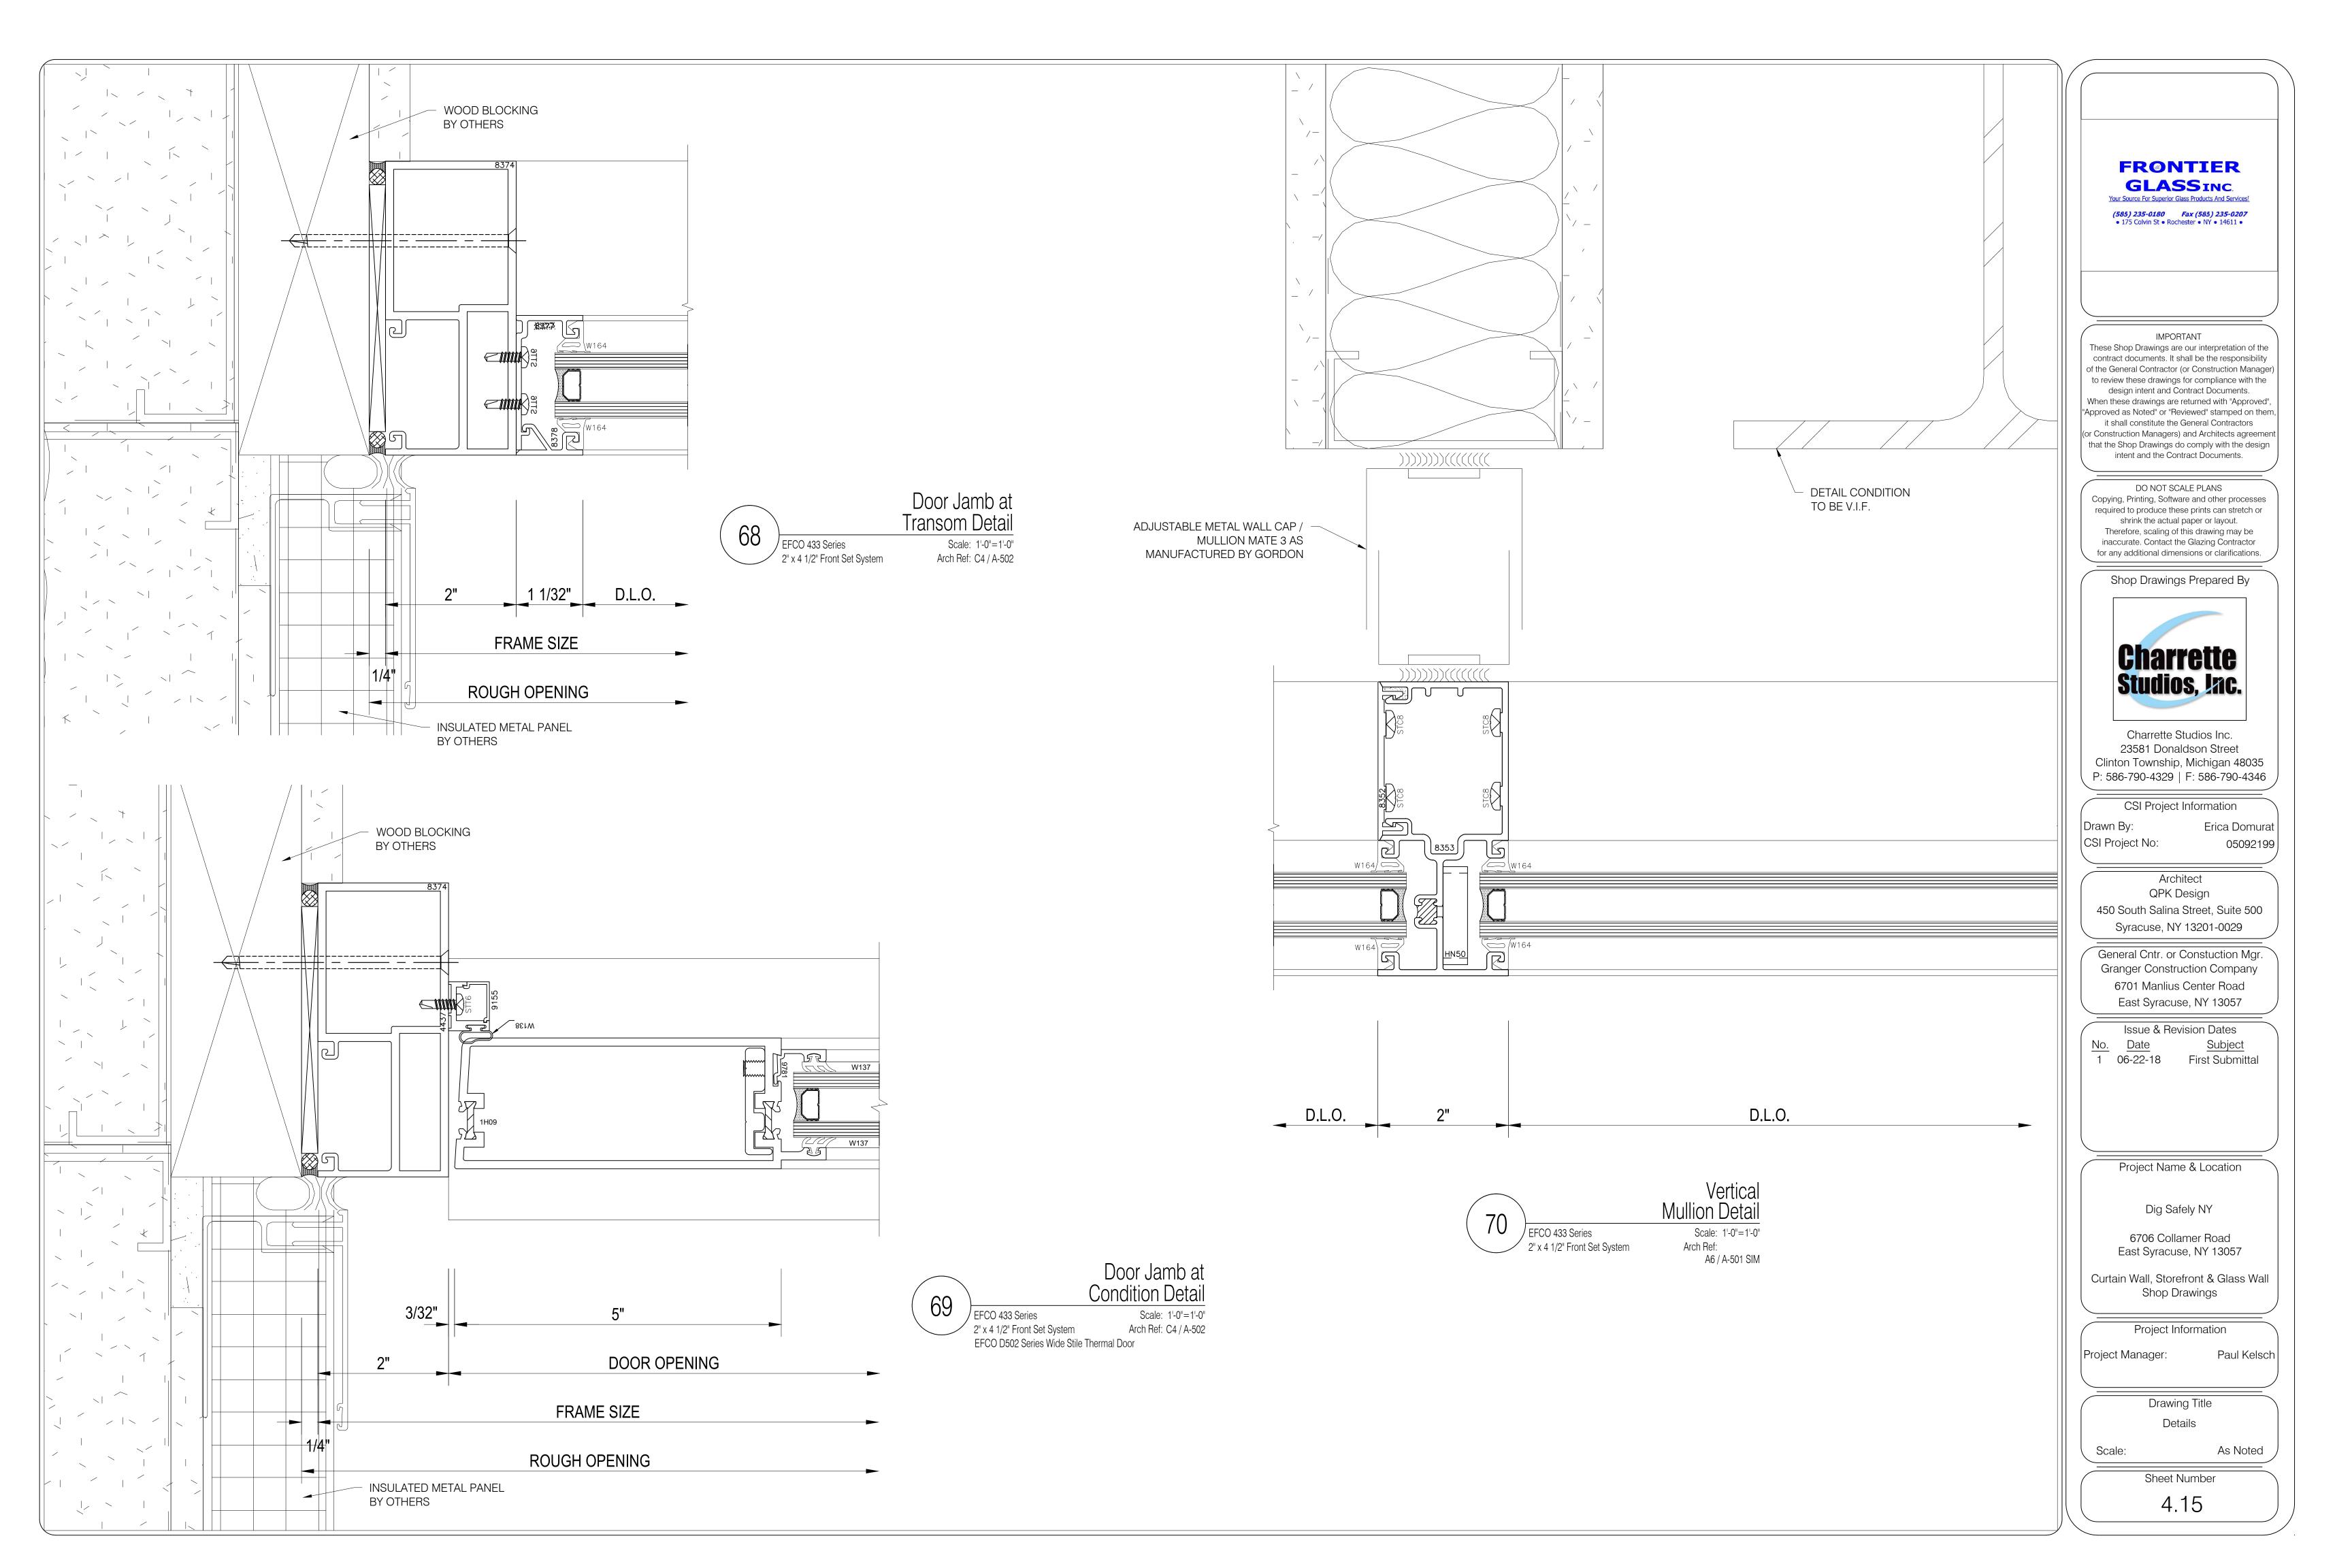

D.L.O.

-

Head Detail Scale: 1'-0"=1'-0" Arch Ref: B6 / A-305 2" x 4 1/2" Front Set System Vertical Mullion Detail 43 Scale: 1'-0"=1'-0" EFCO 433 Series Arch Ref: None 2" x 4 1/2" Front Set System Horizontal **Mullion Detail** Scale: 1'-0"=1'-0" Arch Ref: None 2" x 4 1/2" Front Set System Sill Detail Scale: 1'-0"=1'-0" Arch Ref: A6 / A-305 2" x 4 1/2" Front Set System