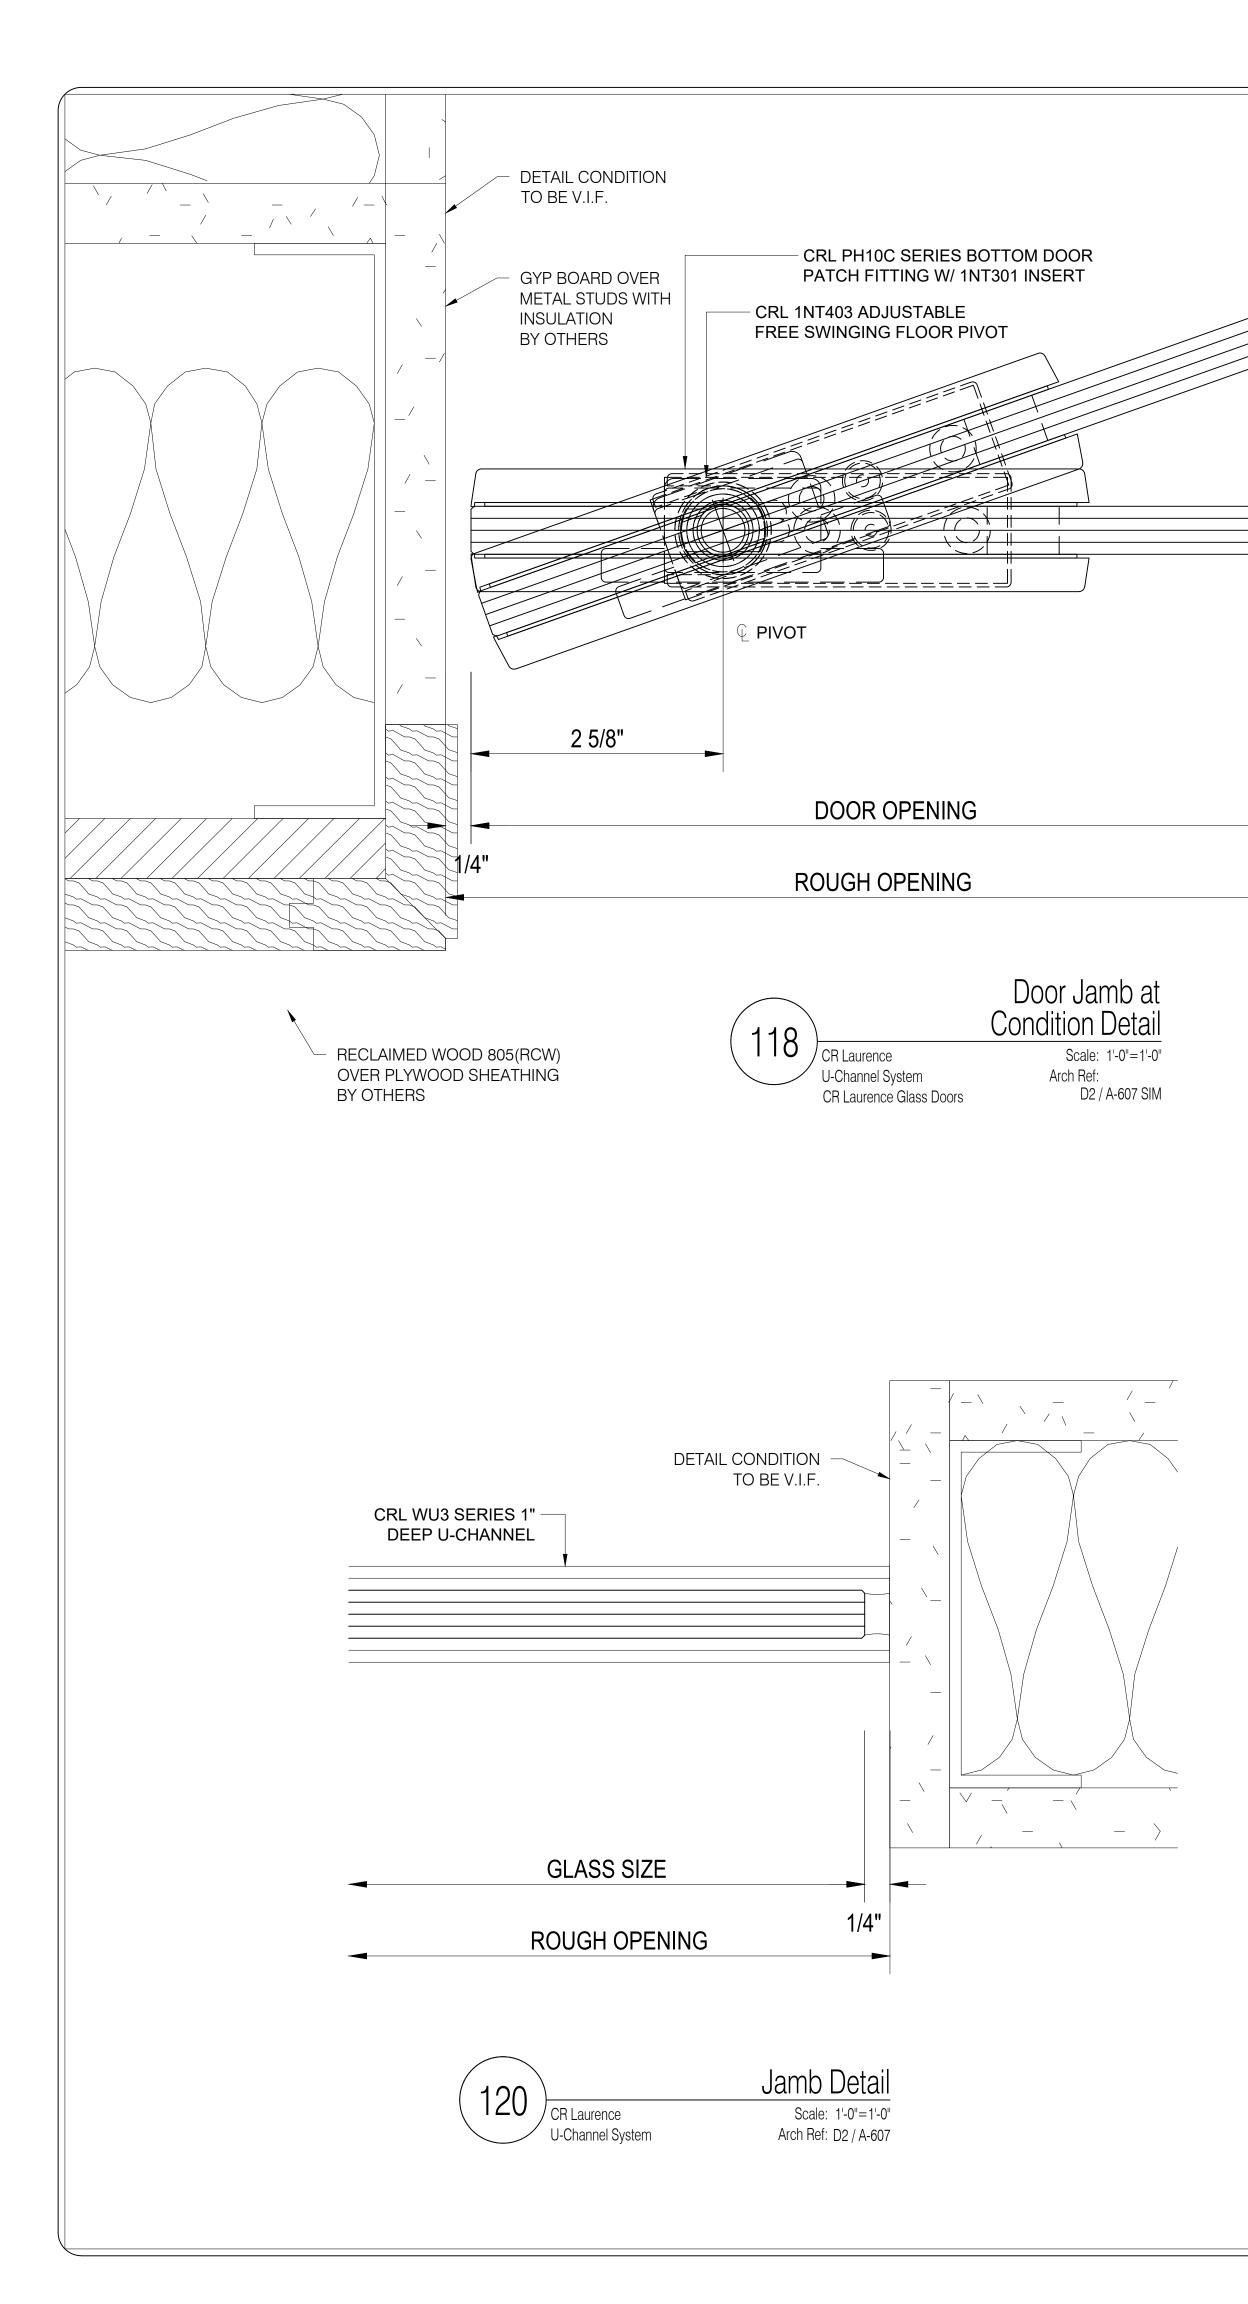

DEEP U-CHANNEL

Door Jamb at Condition Detail Scale: 1'-0"=1'-0" Arch Ref: D2 / A-607 SIM