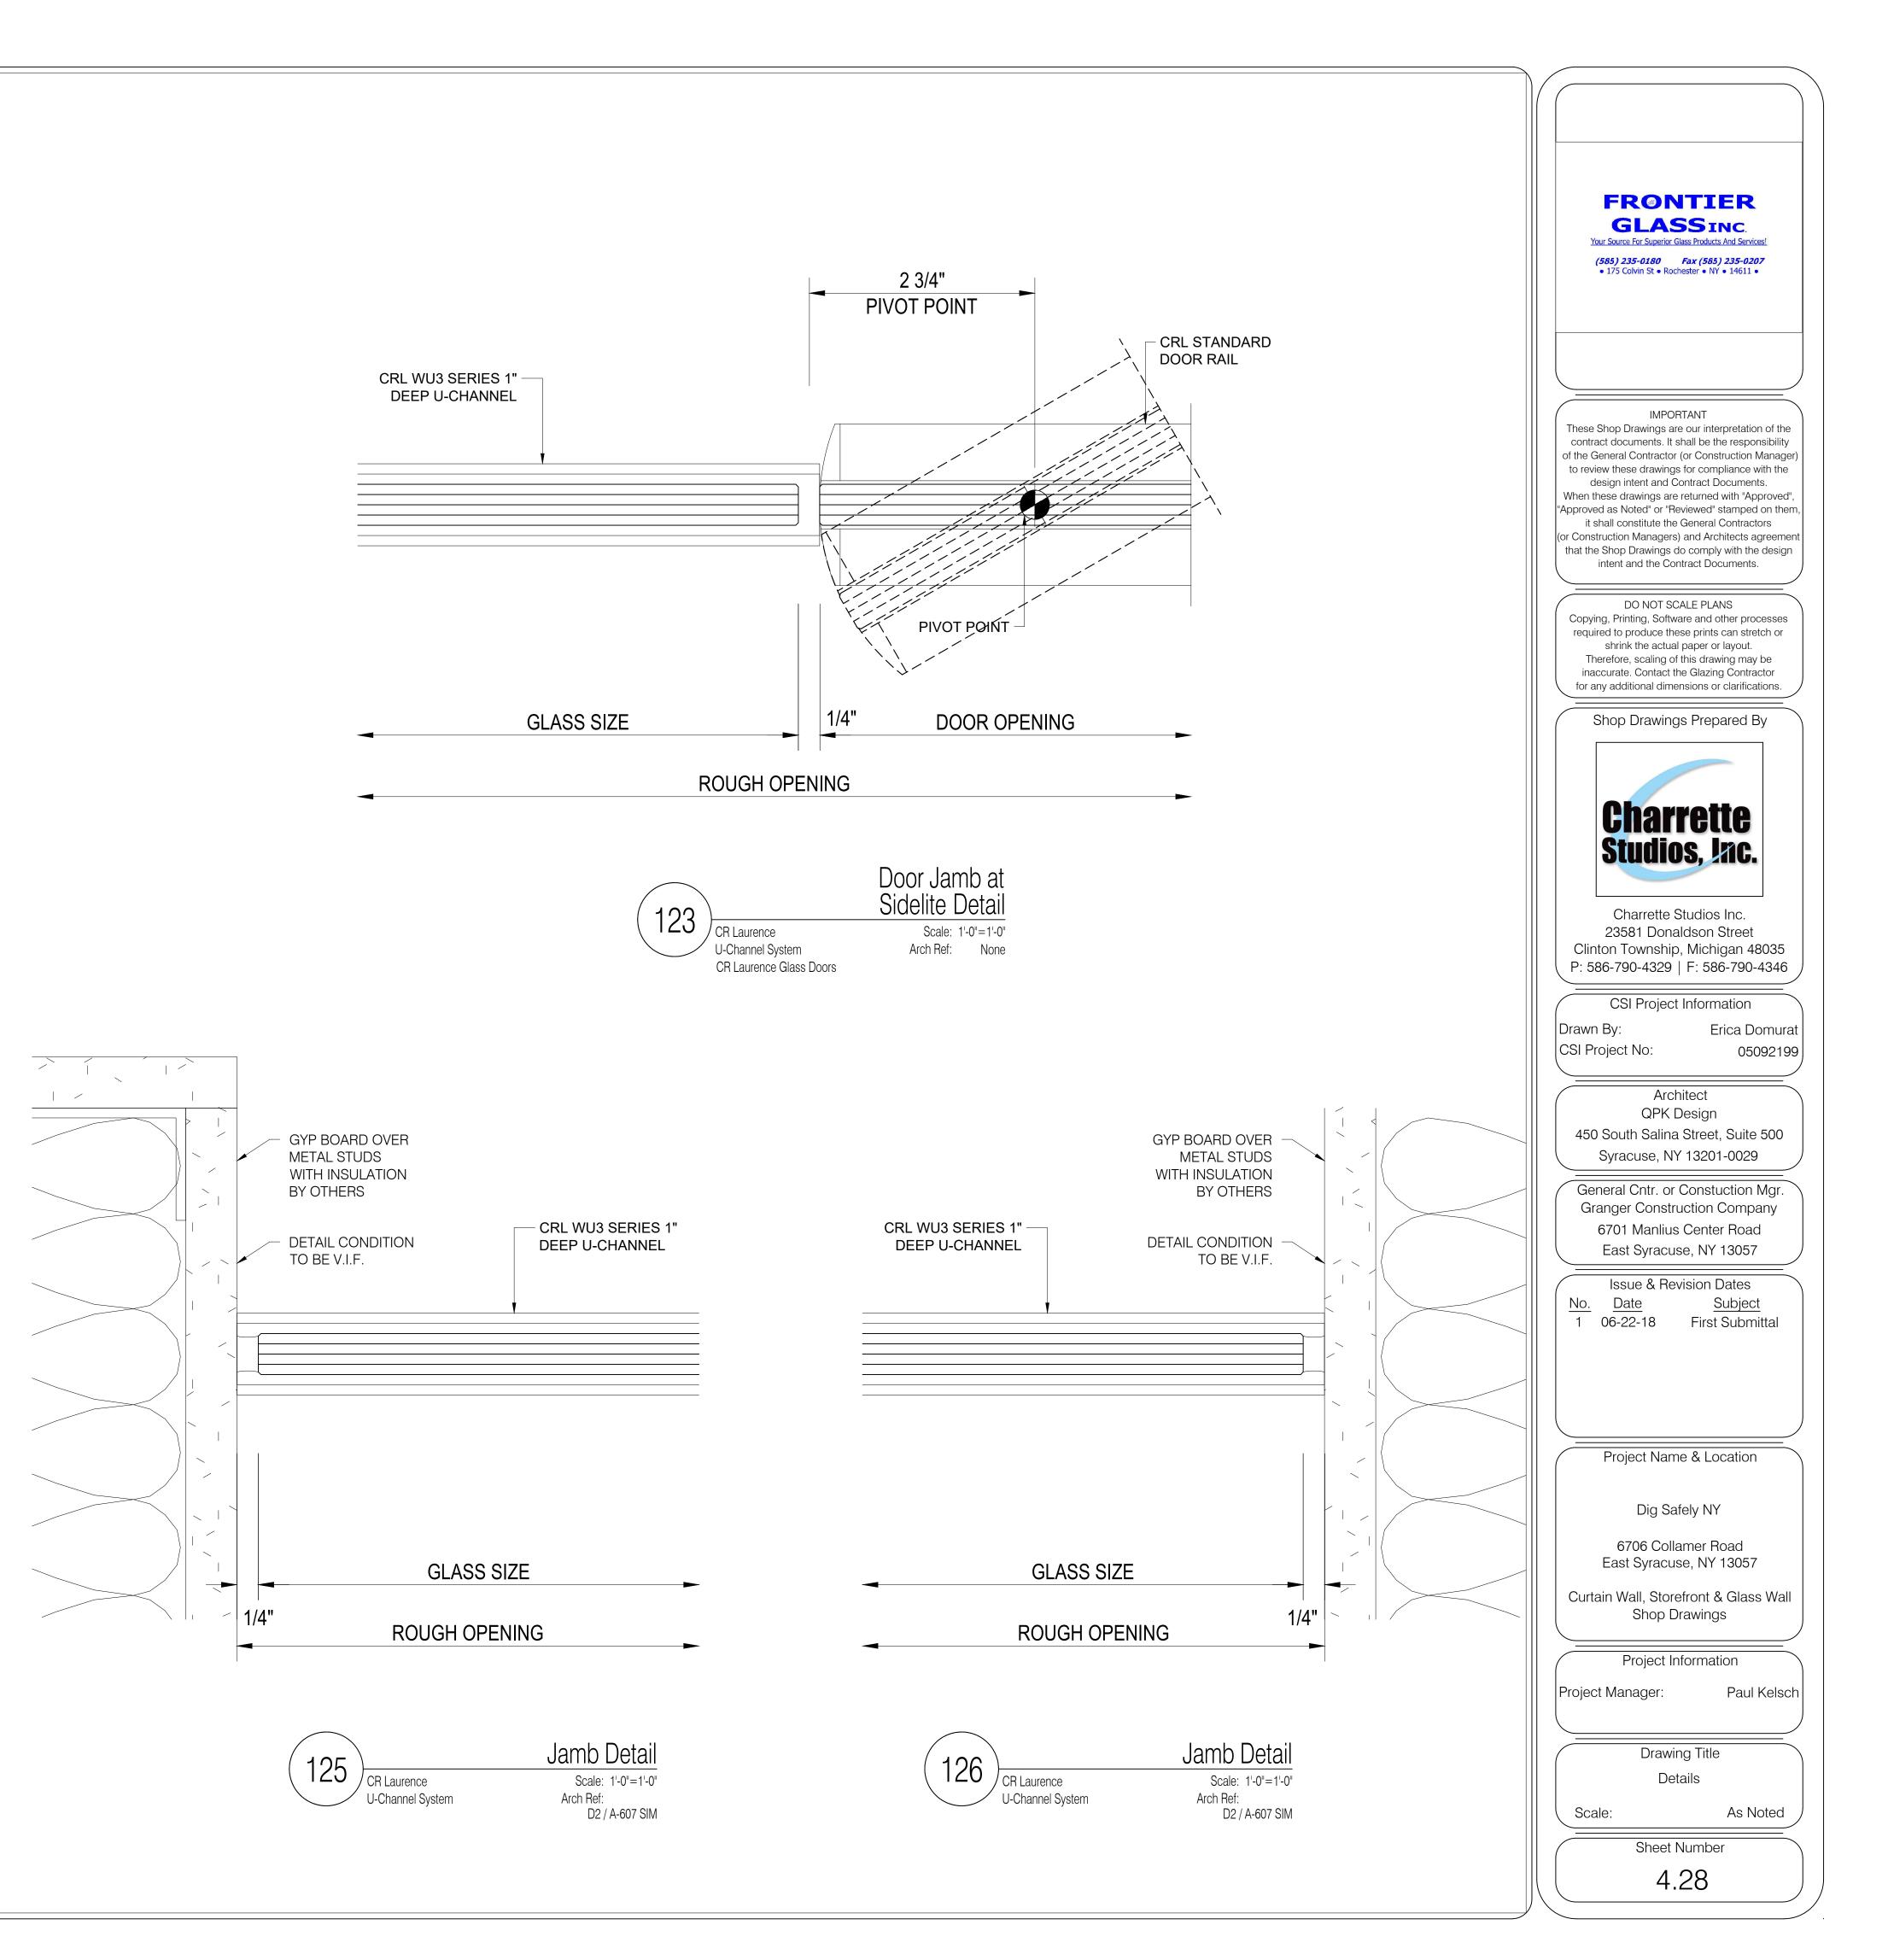

|             |           | Door Jamb at<br>Sidelite Detail |  |  |
|-------------|-----------|---------------------------------|--|--|
|             | Scale: 1  | -0"=1'-0"                       |  |  |
| /stem       | Arch Ref: | None                            |  |  |
| Glass Doors |           |                                 |  |  |