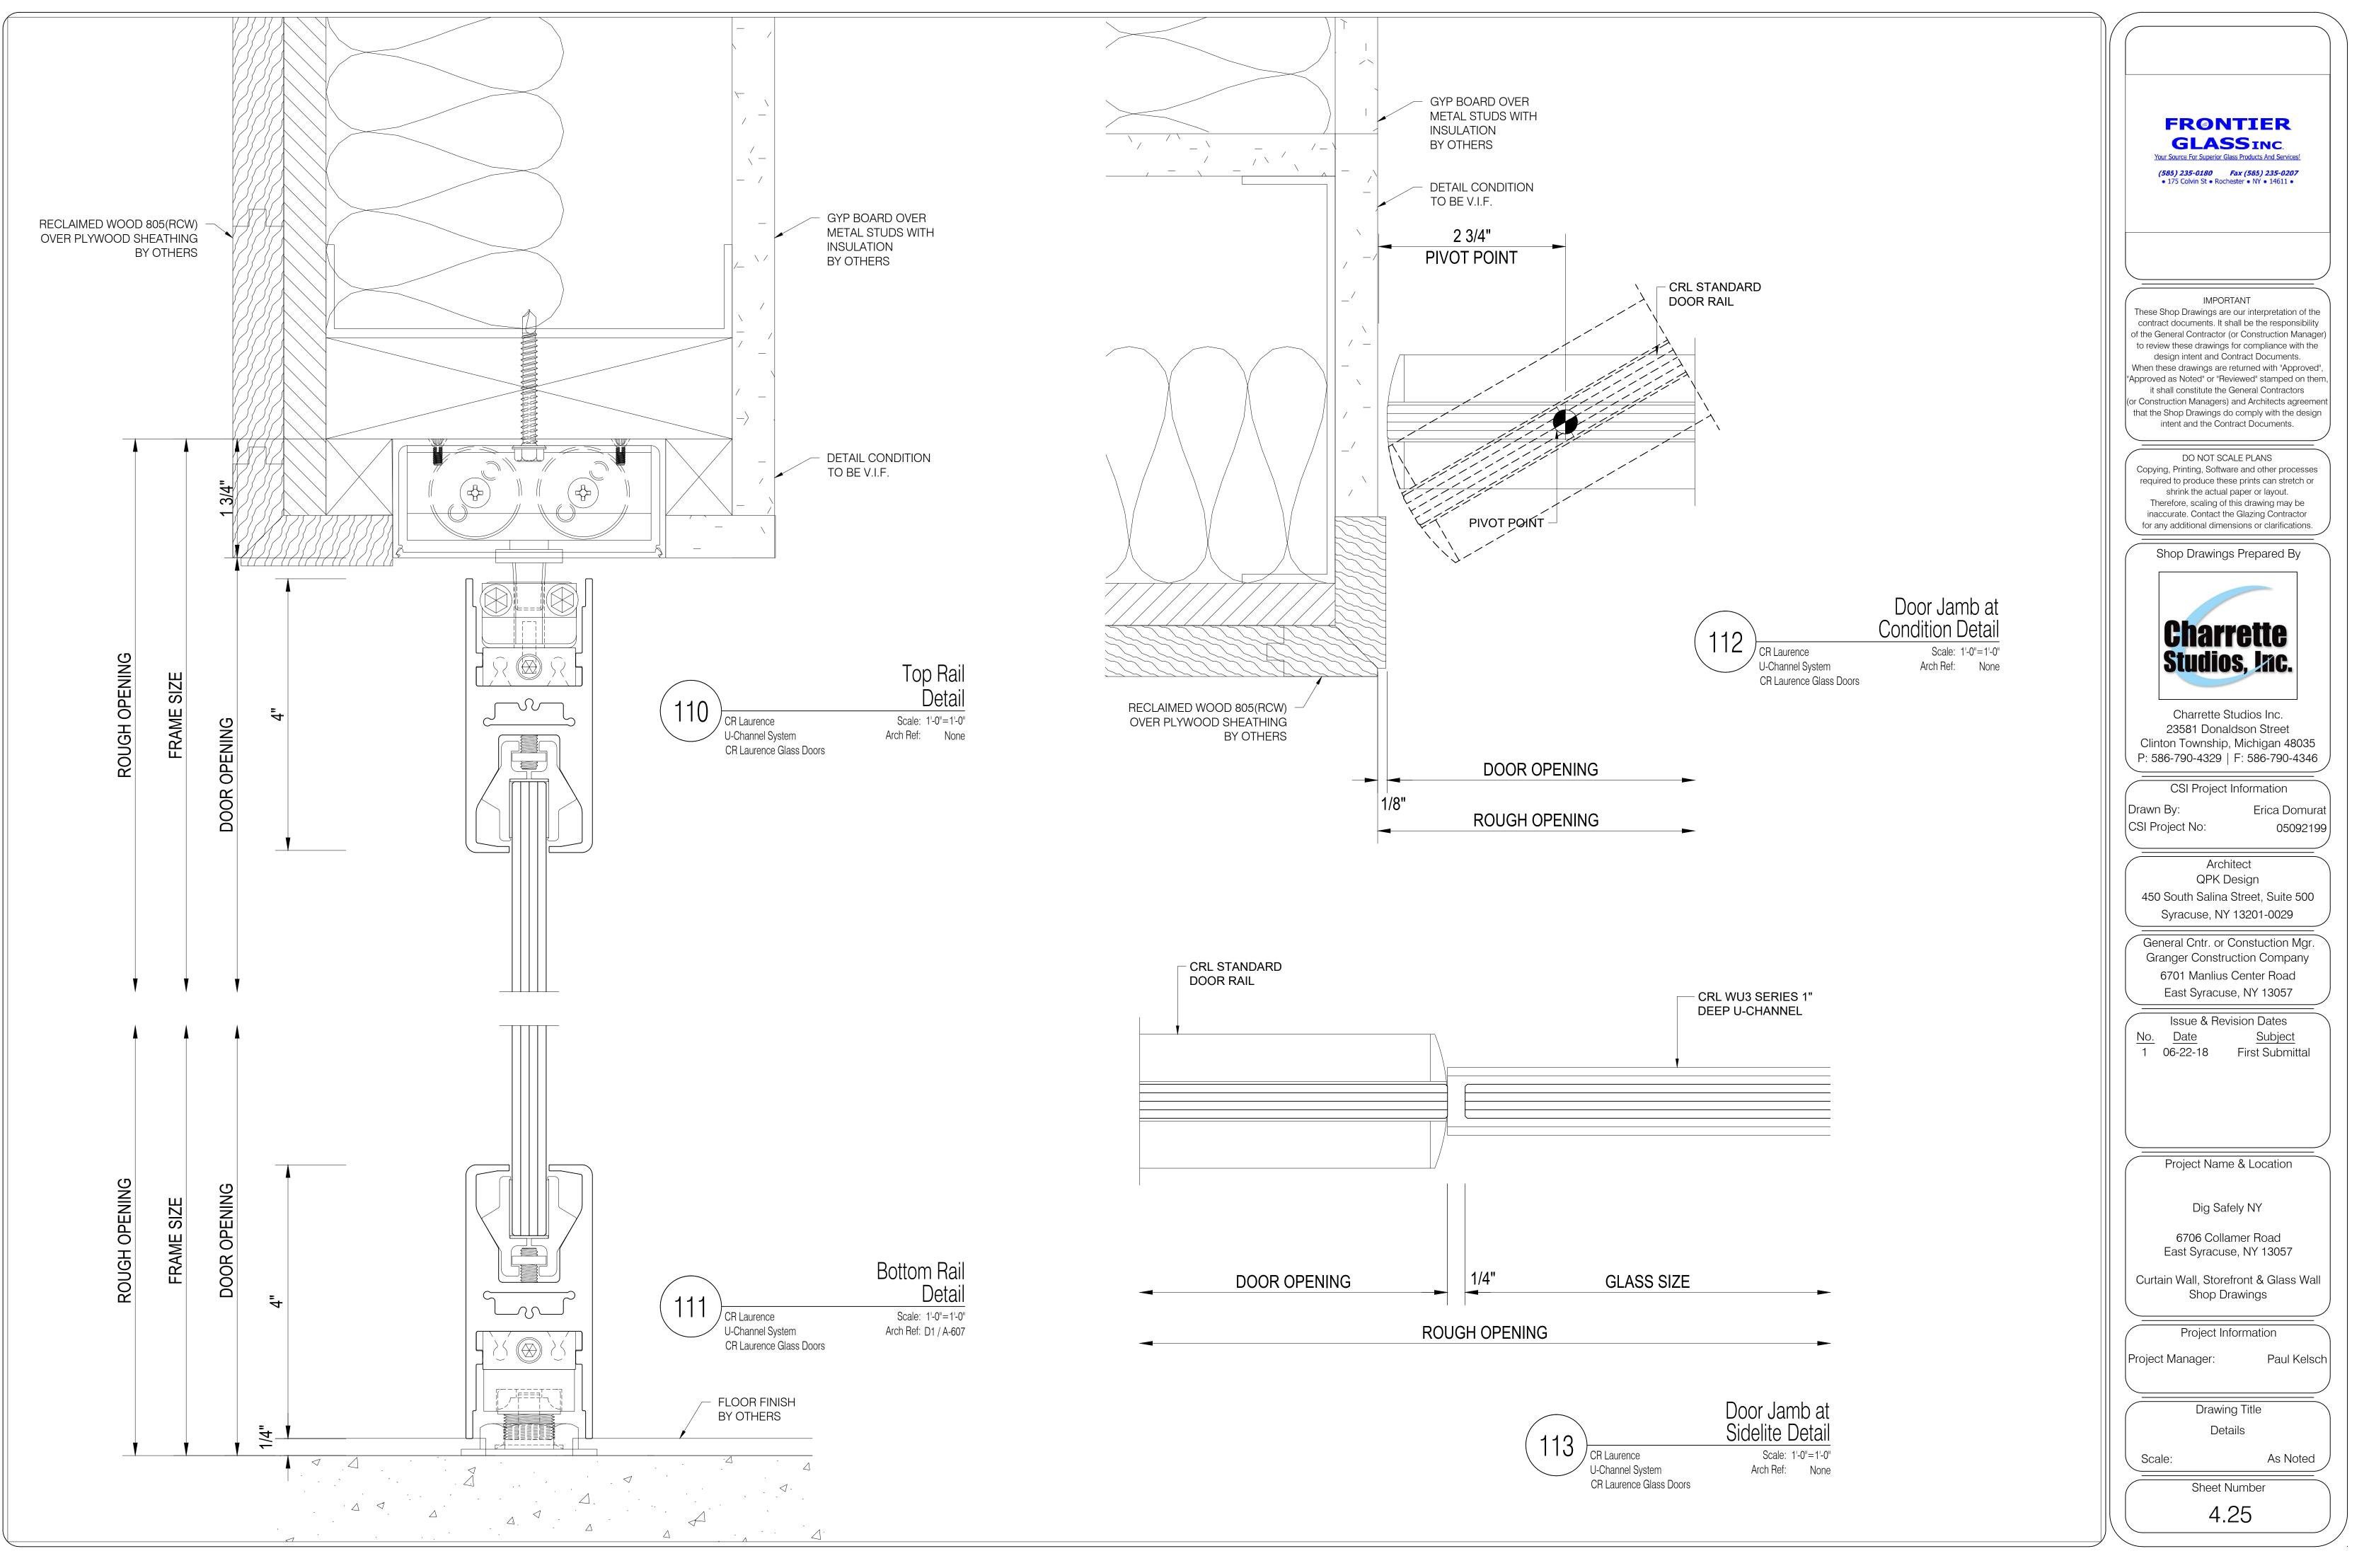

|             |           | Door Jamb at<br>Sidelite Detail |  |  |
|-------------|-----------|---------------------------------|--|--|
|             | Scale: 1  | -0"=1'-0"                       |  |  |
| /stem       | Arch Ref: | None                            |  |  |
| Glass Doors |           |                                 |  |  |

DEEP U-CHANNEL

Door Jamb at Condition Detail Scale: 1'-0"=1'-0" Arch Ref: D2 / A-607 SIM