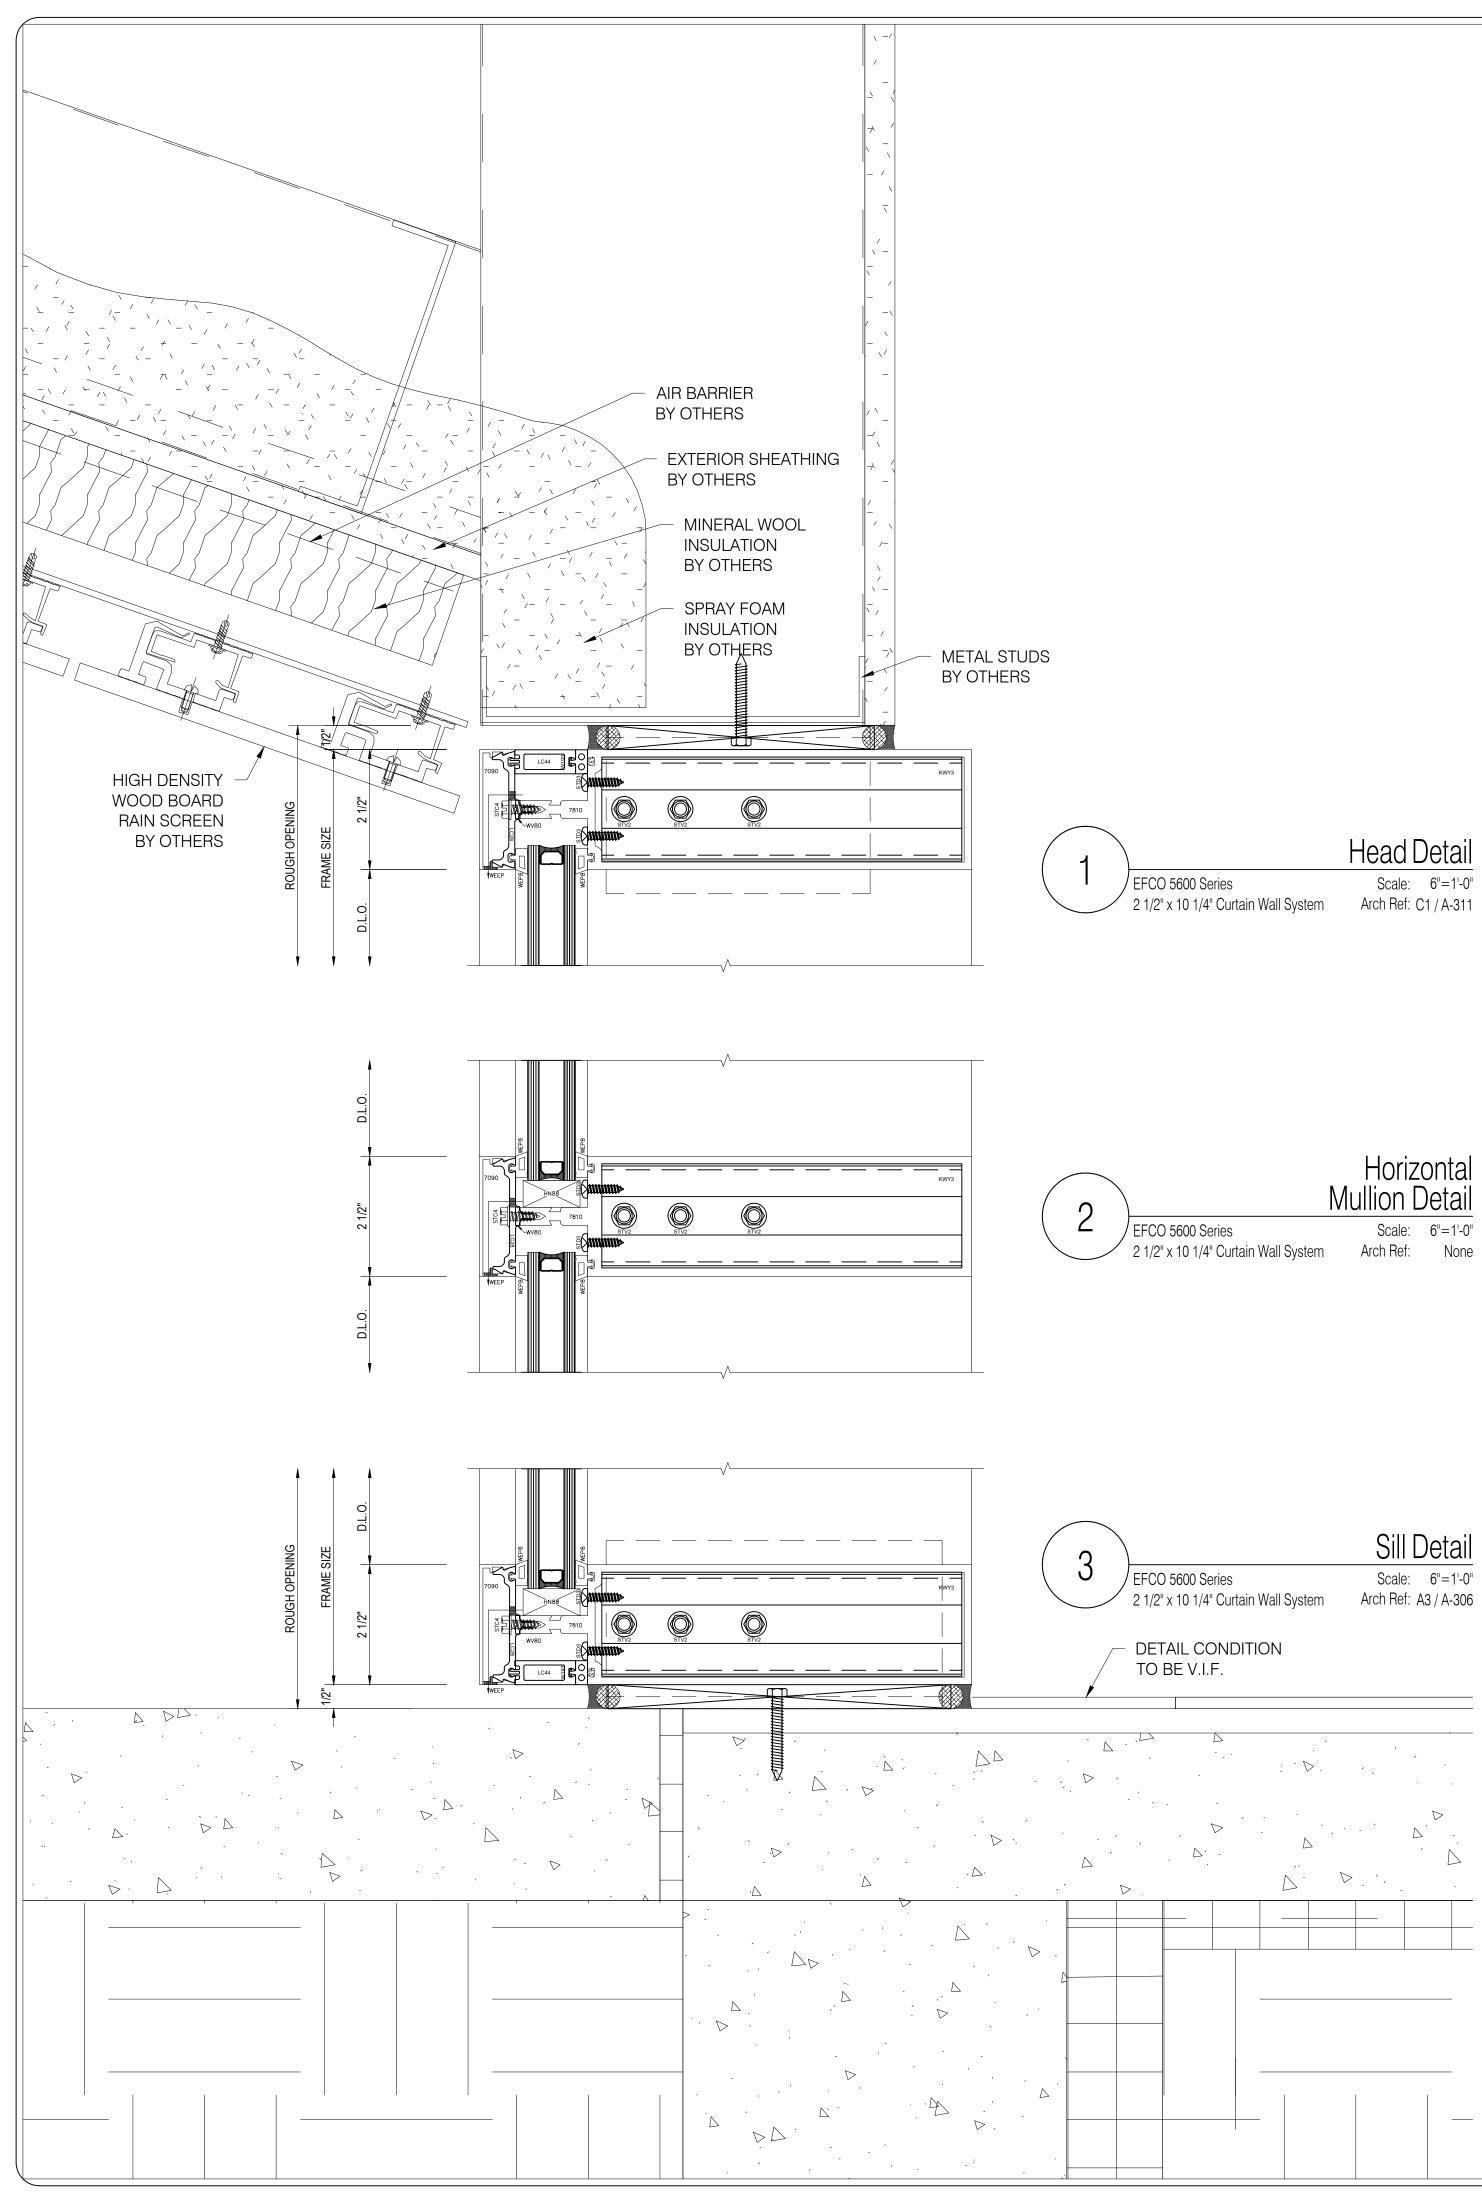

## Head Detail Scale: 6"=1'-0" EFCO 5600 Series Arch Ref: C1 / A-311 2 1/2" x 10 1/4" Curtain Wall System

Horizontal Mullion Detail

Scale: 6"=1'-0"

Sill Detail Scale: 6"=1'-0" EFCO 5600 Series 2 1/2" x 10 1/4" Curtain Wall System Arch Ref: A3 / A-306

| <br>EXTERIOR SHEATHING<br>BY OTHERS        |
|--------------------------------------------|
| INSULATED<br>METAL PANEL<br>BY OTHERS      |
| METAL PANEL<br>BASE EXTRUSION<br>BY OTHERS |
| SPRAY FOAM<br>INSULATION<br>BY OTHERS      |
| METAL STUDS<br>BY OTHERS                   |
| GYP BOARD<br>BY OTHERS                     |
|                                            |