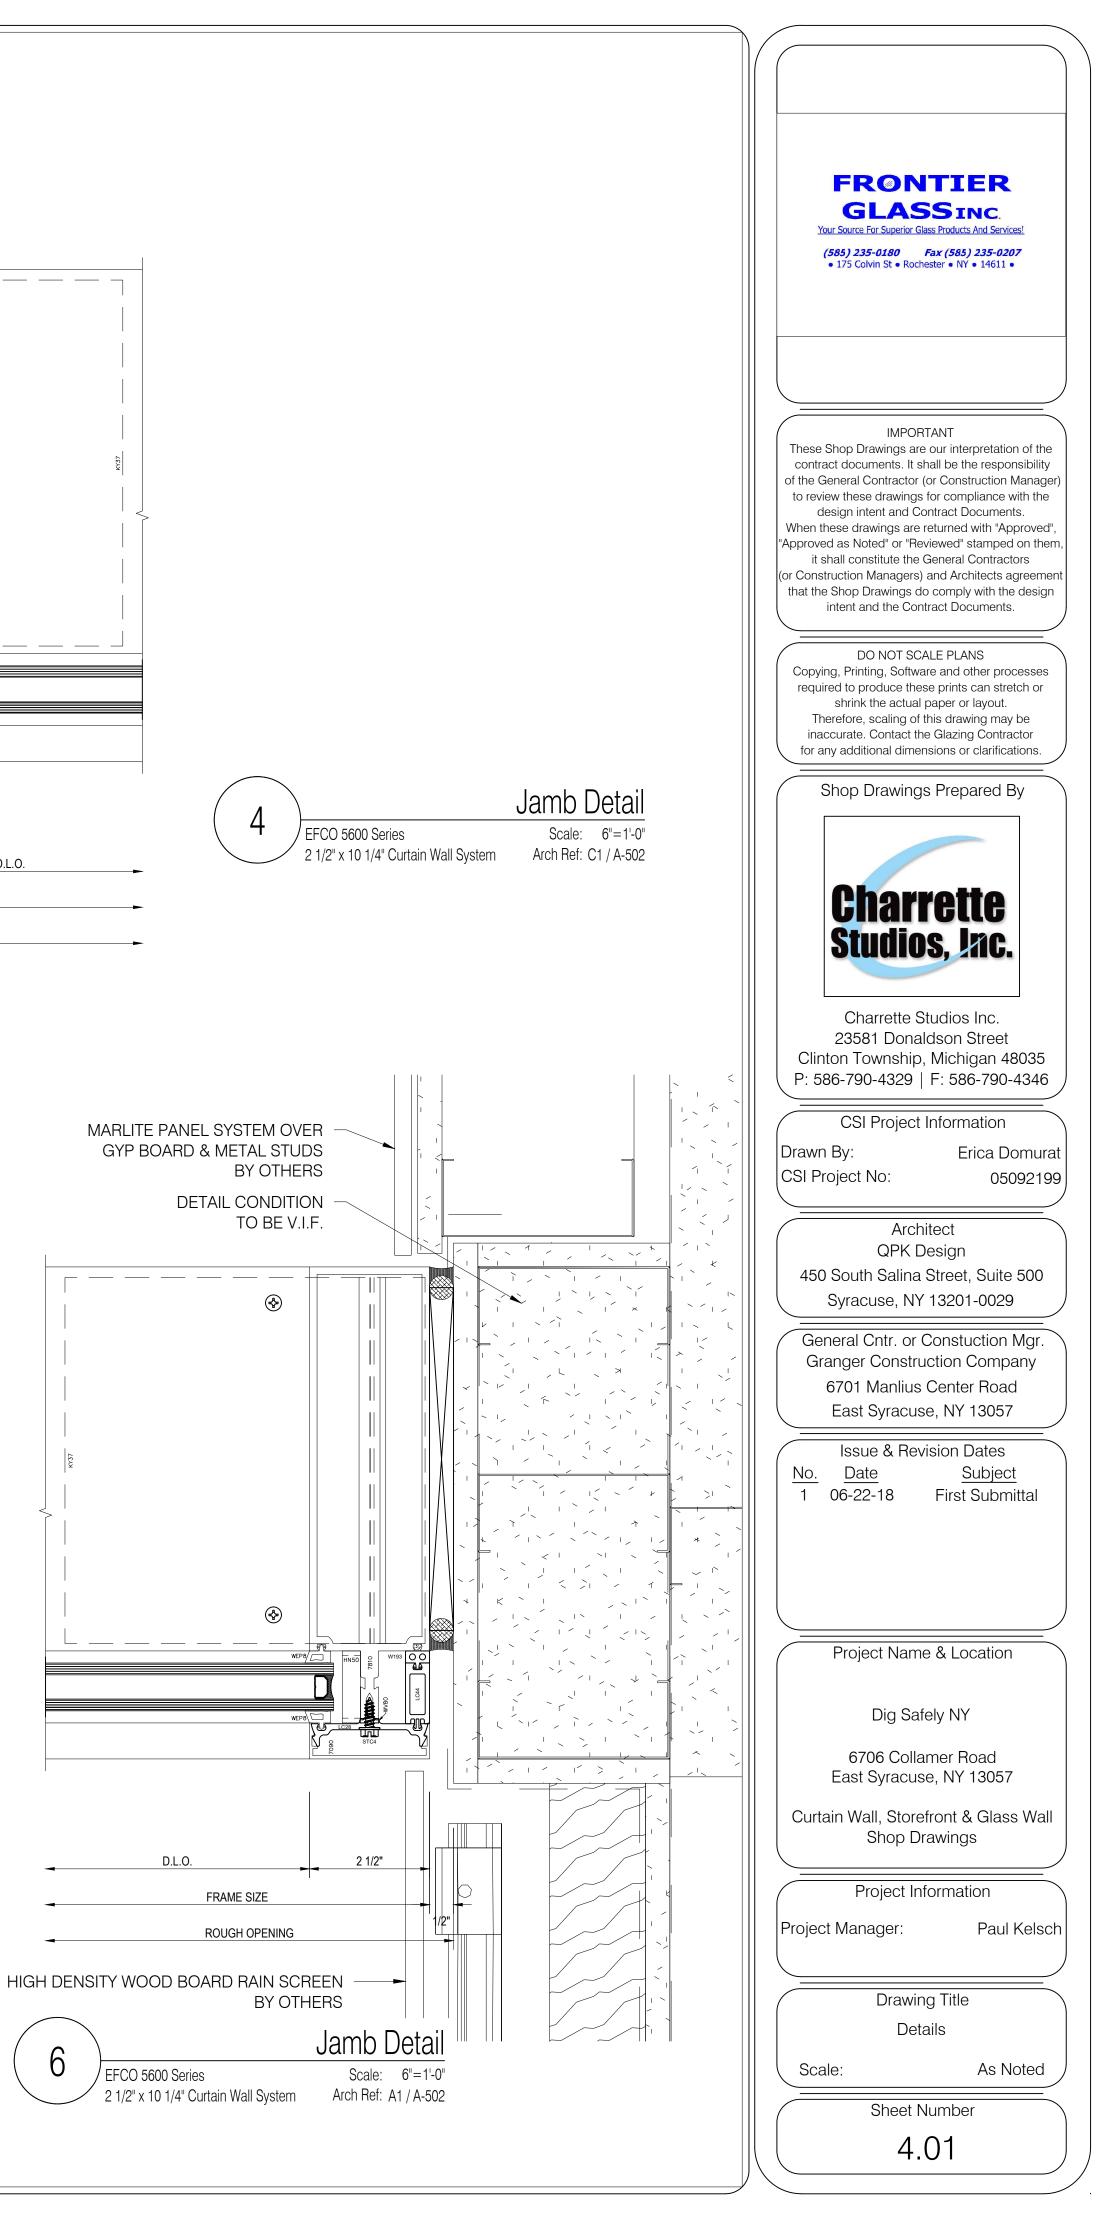

## Head Detail Scale: 6"=1'-0" EFCO 5600 Series Arch Ref: C1 / A-311 2 1/2" x 10 1/4" Curtain Wall System

Horizontal Mullion Detail

Scale: 6"=1'-0"

Sill Detail Scale: 6"=1'-0" EFCO 5600 Series 2 1/2" x 10 1/4" Curtain Wall System Arch Ref: A3 / A-306

| <br>EXTERIOR SHEATHING<br>BY OTHERS        |
|--------------------------------------------|
| INSULATED<br>METAL PANEL<br>BY OTHERS      |
| METAL PANEL<br>BASE EXTRUSION<br>BY OTHERS |
| SPRAY FOAM<br>INSULATION<br>BY OTHERS      |
| METAL STUDS<br>BY OTHERS                   |
| GYP BOARD<br>BY OTHERS                     |
|                                            |