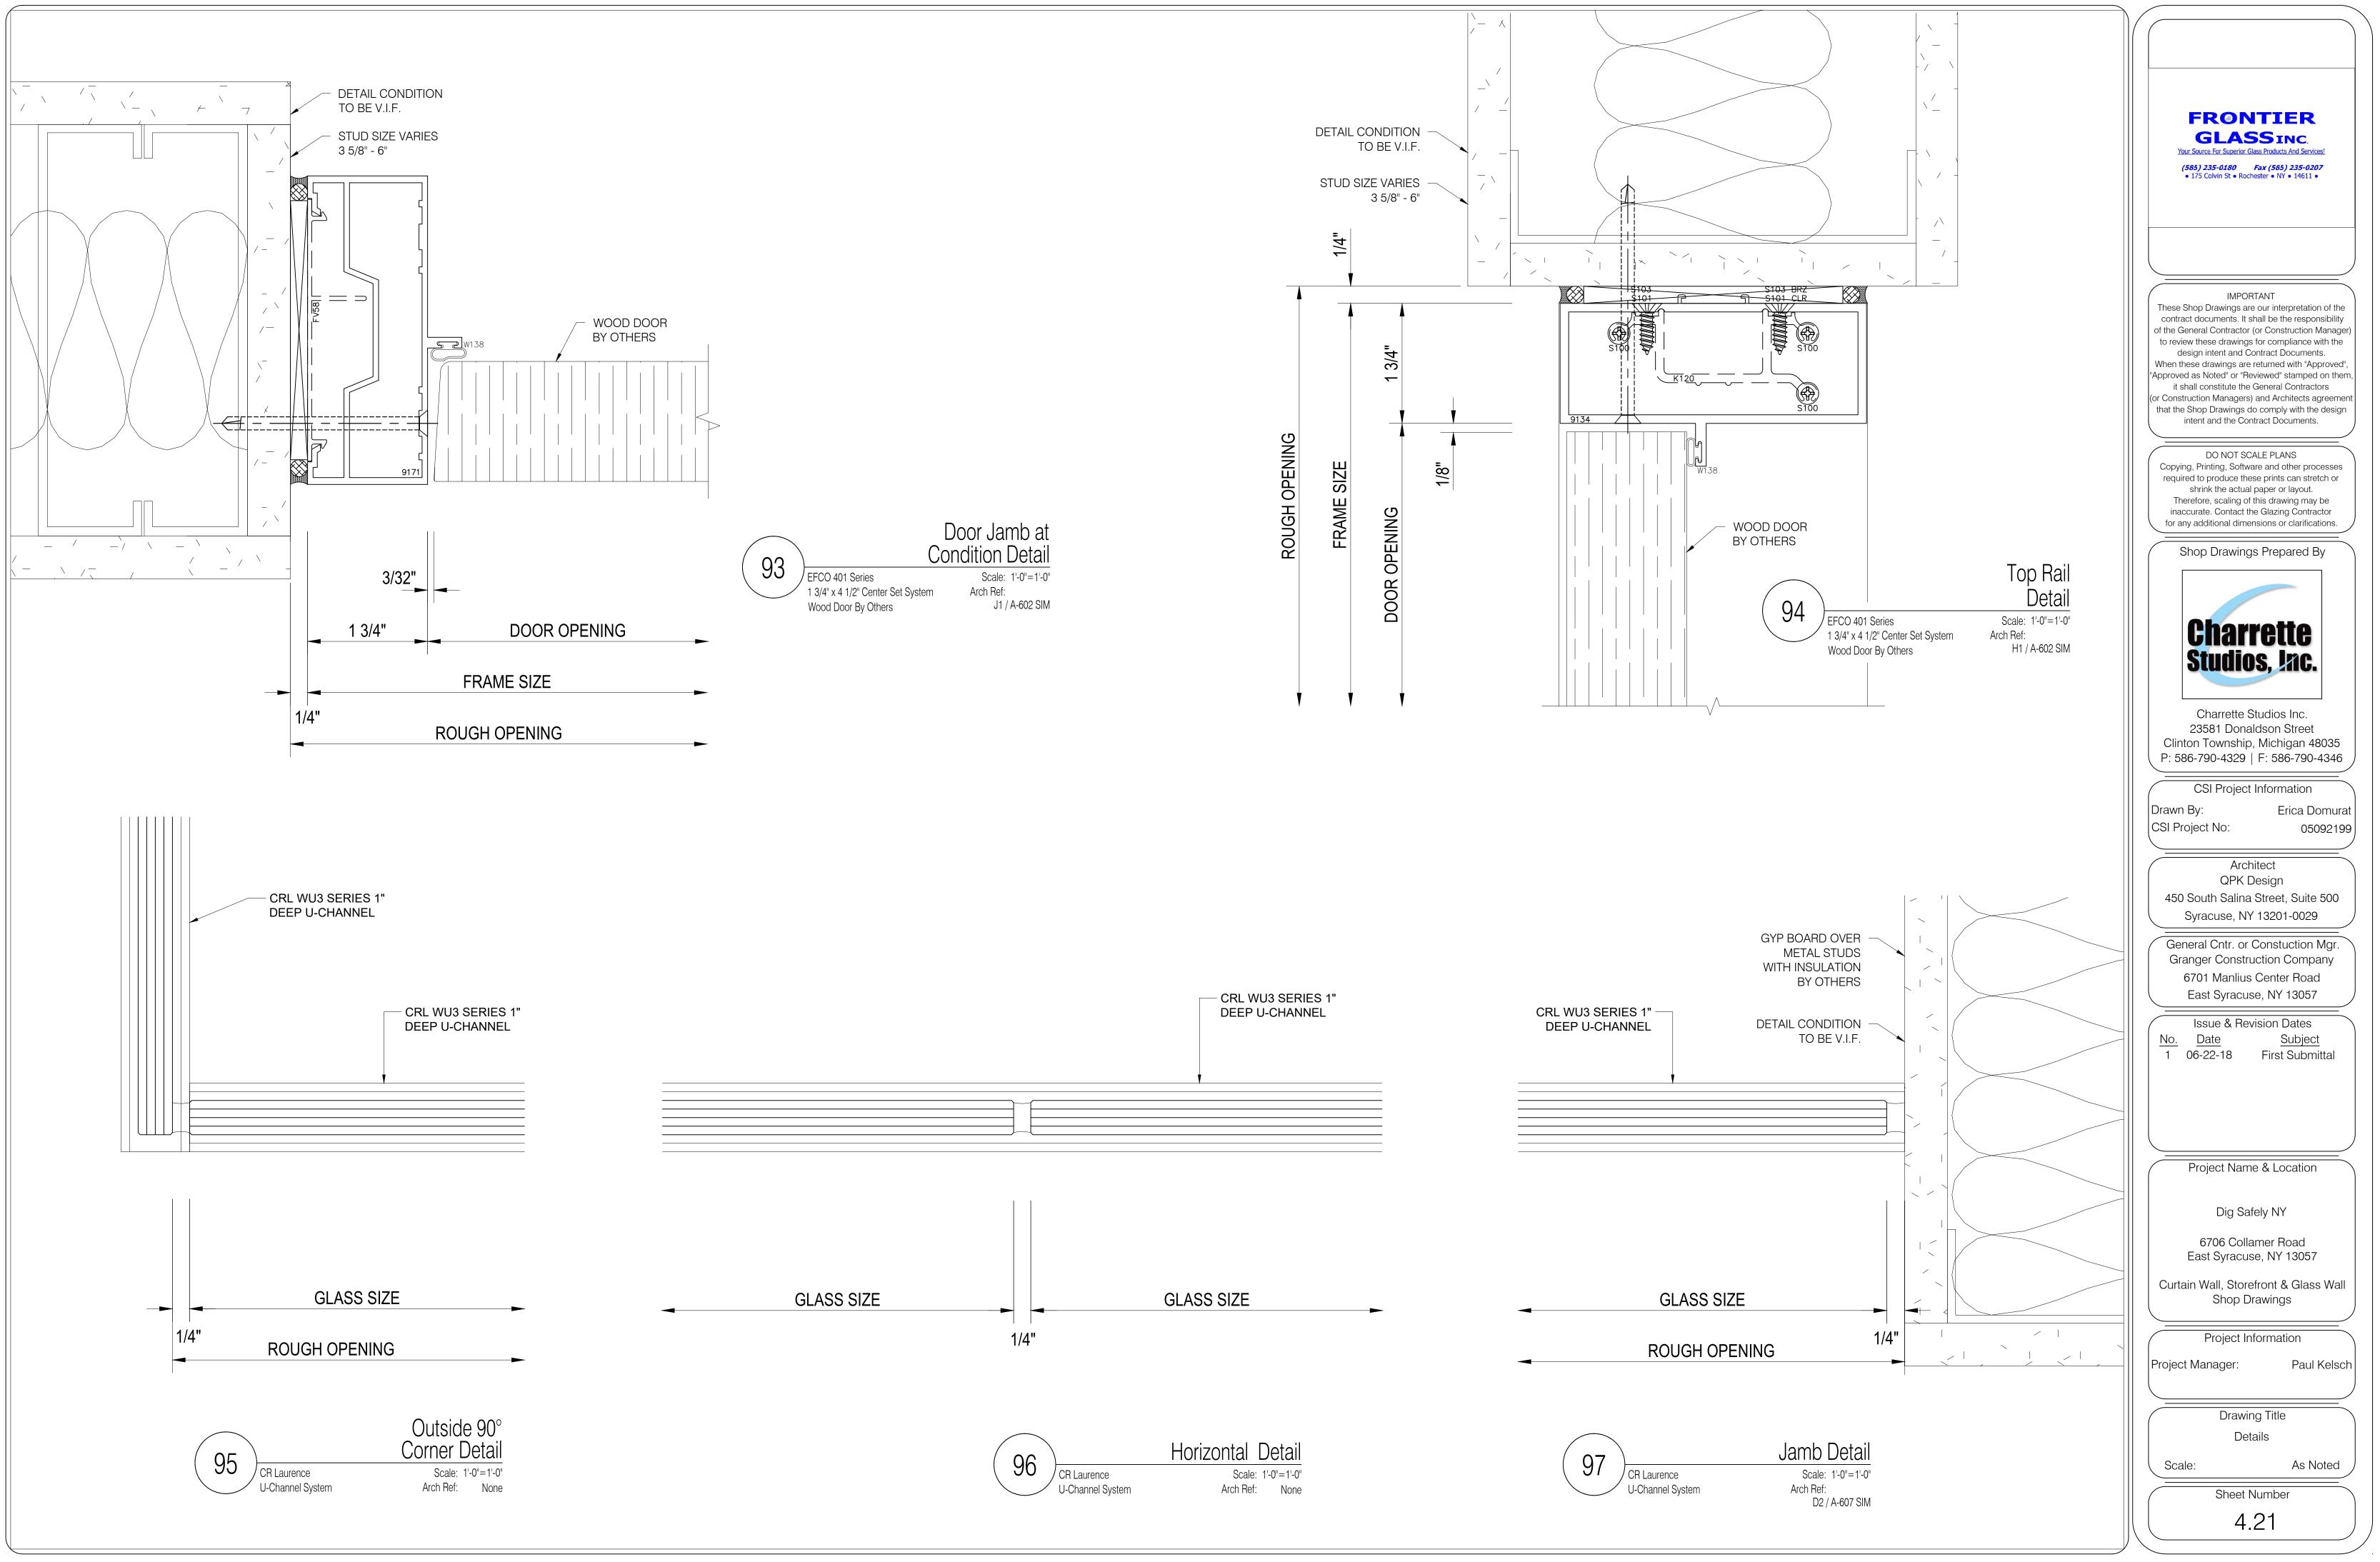

DETAIL CONDITION TO BE V.I.F.

| С                          | Door Jamb at<br>Condition Detail |
|----------------------------|----------------------------------|
| 401 Series                 | Scale: 1'-0"=1'-0"               |
| x 4 1/2" Center Set System | Arch Ref:                        |
| Door By Others             | J1 / A-602 SIM                   |
| -                          |                                  |

|             |           | Door Jamb at<br>Sidelite Detail |  |  |
|-------------|-----------|---------------------------------|--|--|
|             | Scale: 1  | -0"=1'-0"                       |  |  |
| /stem       | Arch Ref: | None                            |  |  |
| Glass Doors |           |                                 |  |  |

DEEP U-CHANNEL

Door Jamb at Condition Detail Scale: 1'-0"=1'-0" Arch Ref: D2 / A-607 SIM