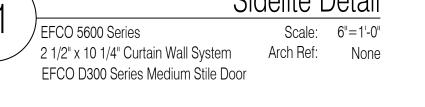

## Head Detail Scale: 6"=1'-0" EFCO 5600 Series Arch Ref: C1 / A-311 2 1/2" x 10 1/4" Curtain Wall System

Horizontal Mullion Detail

Scale: 6"=1'-0"









Sill Detail Scale: 6"=1'-0" EFCO 5600 Series 2 1/2" x 10 1/4" Curtain Wall System Arch Ref: A3 / A-306

DETAIL CONDITION

















|                                                    | GLAS<br>Your Source For Superior G                                                                                                                                                                                                                                                                                  | Fax (585) 235-0207                                                                                                                                                                                                                                                                                                      |                       |
|----------------------------------------------------|-----------------------------------