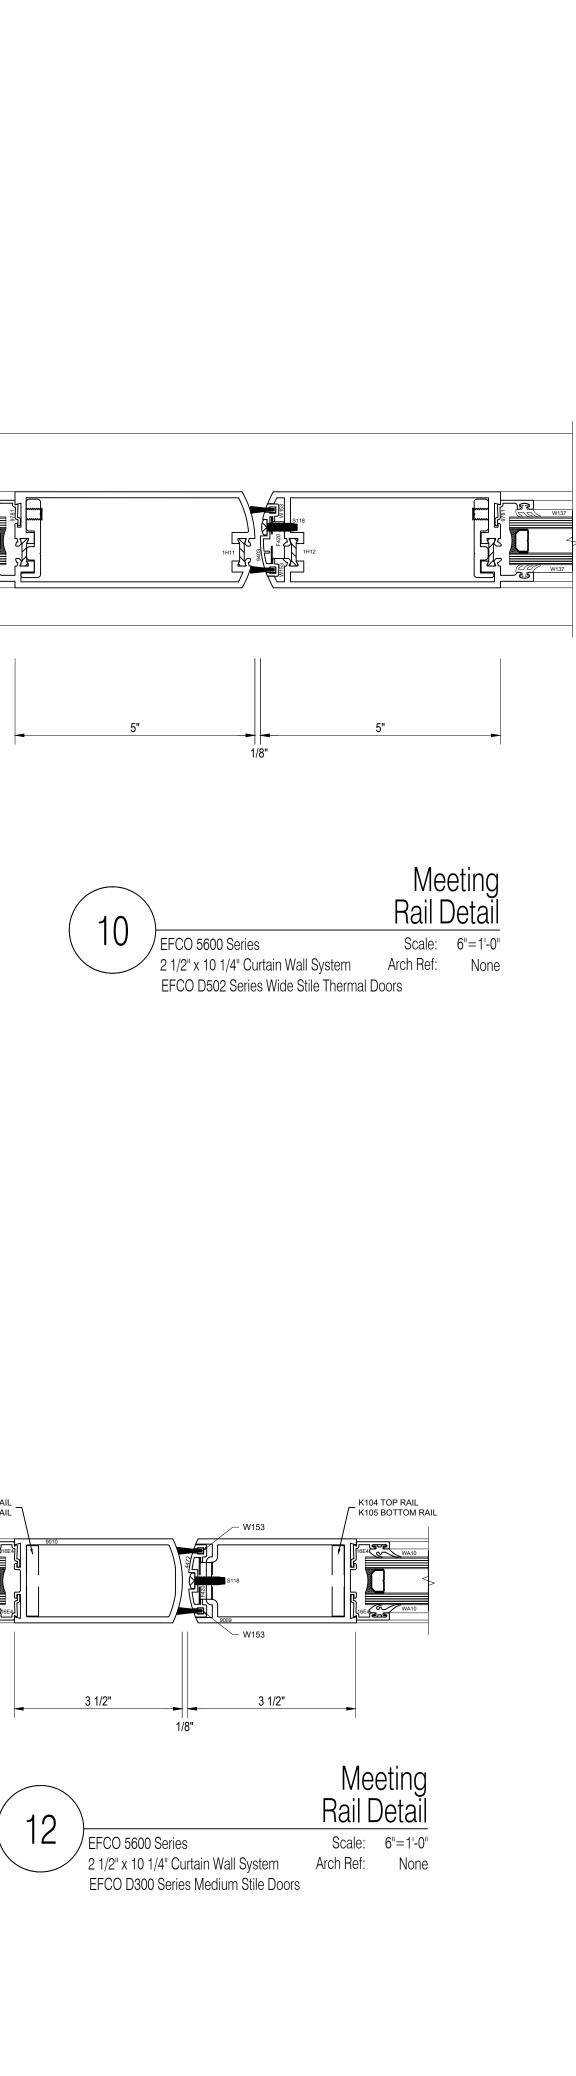

## Head Detail Scale: 6"=1'-0" EFCO 5600 Series Arch Ref: C1 / A-311 2 1/2" x 10 1/4" Curtain Wall System

Horizontal Mullion Detail

Scale: 6"=1'-0"

Sill Detail Scale: 6"=1'-0" EFCO 5600 Series 2 1/2" x 10 1/4" Curtain Wall System Arch Ref: A3 / A-306