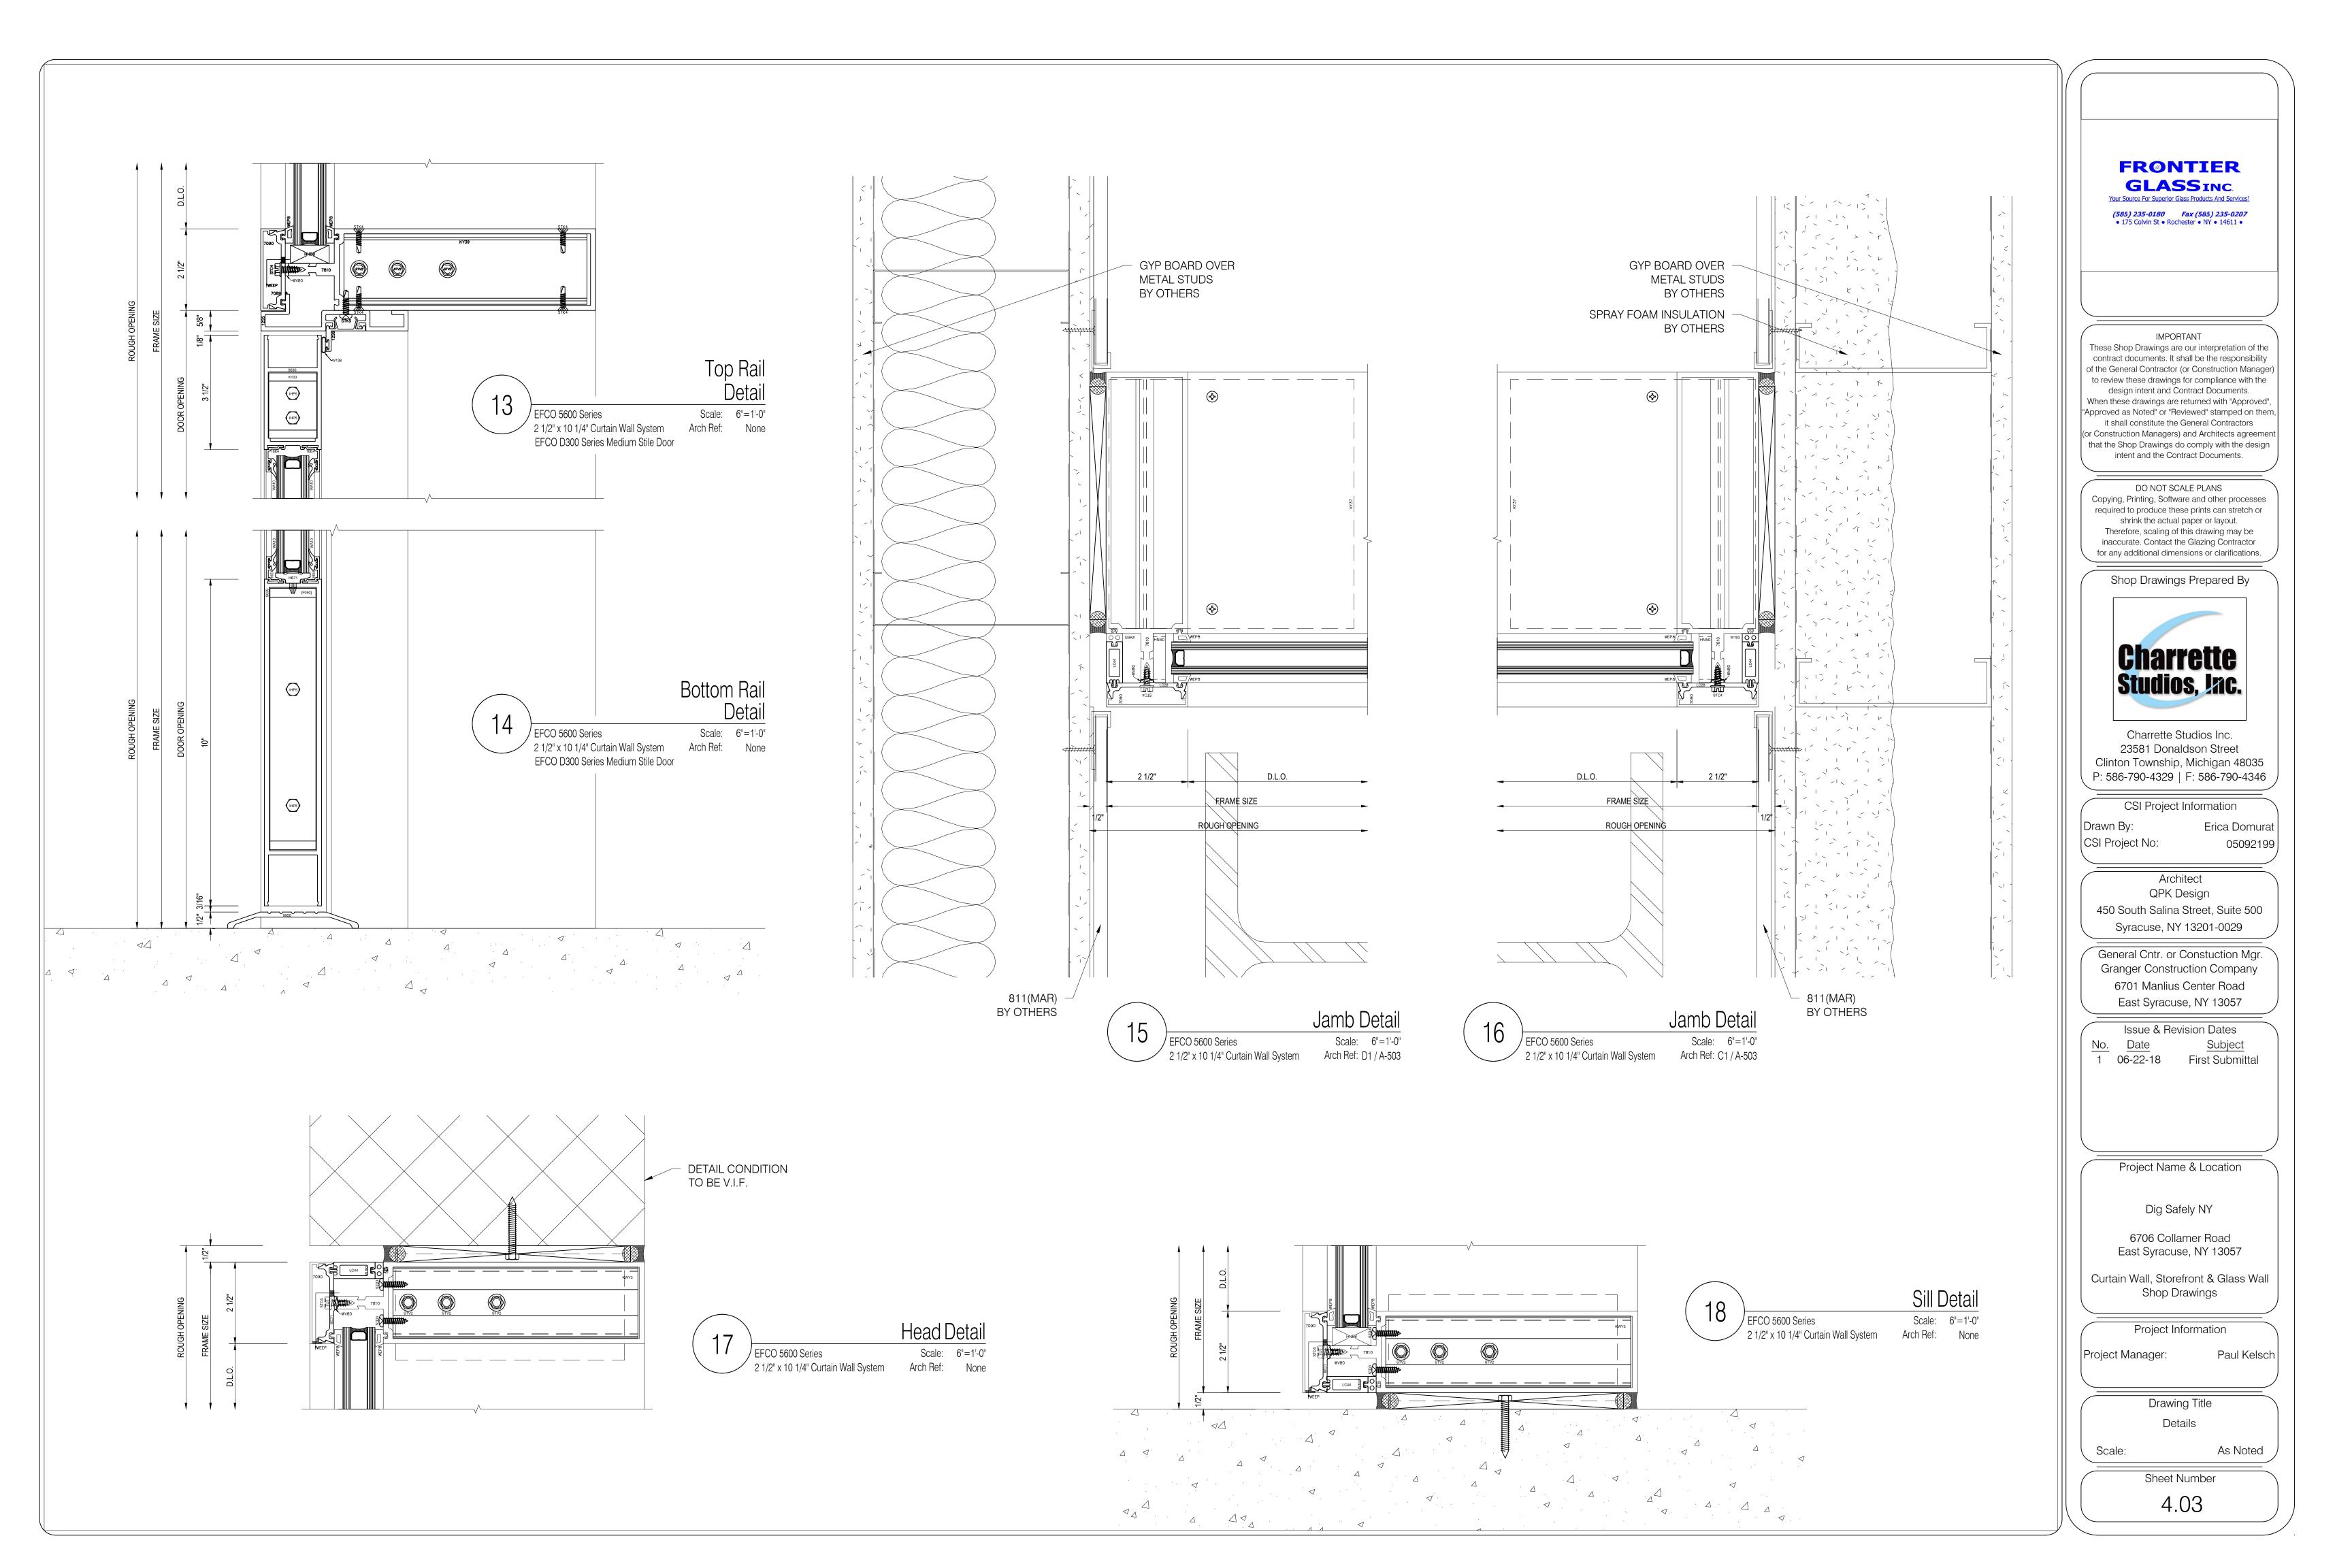

## Head Detail Scale: 6"=1'-0" EFCO 5600 Series Arch Ref: C1 / A-311 2 1/2" x 10 1/4" Curtain Wall System

Horizontal Mullion Detail

Scale: 6"=1'-0"

Sill Detail Scale: 6"=1'-0" EFCO 5600 Series 2 1/2" x 10 1/4" Curtain Wall System Arch Ref: A3 / A-306