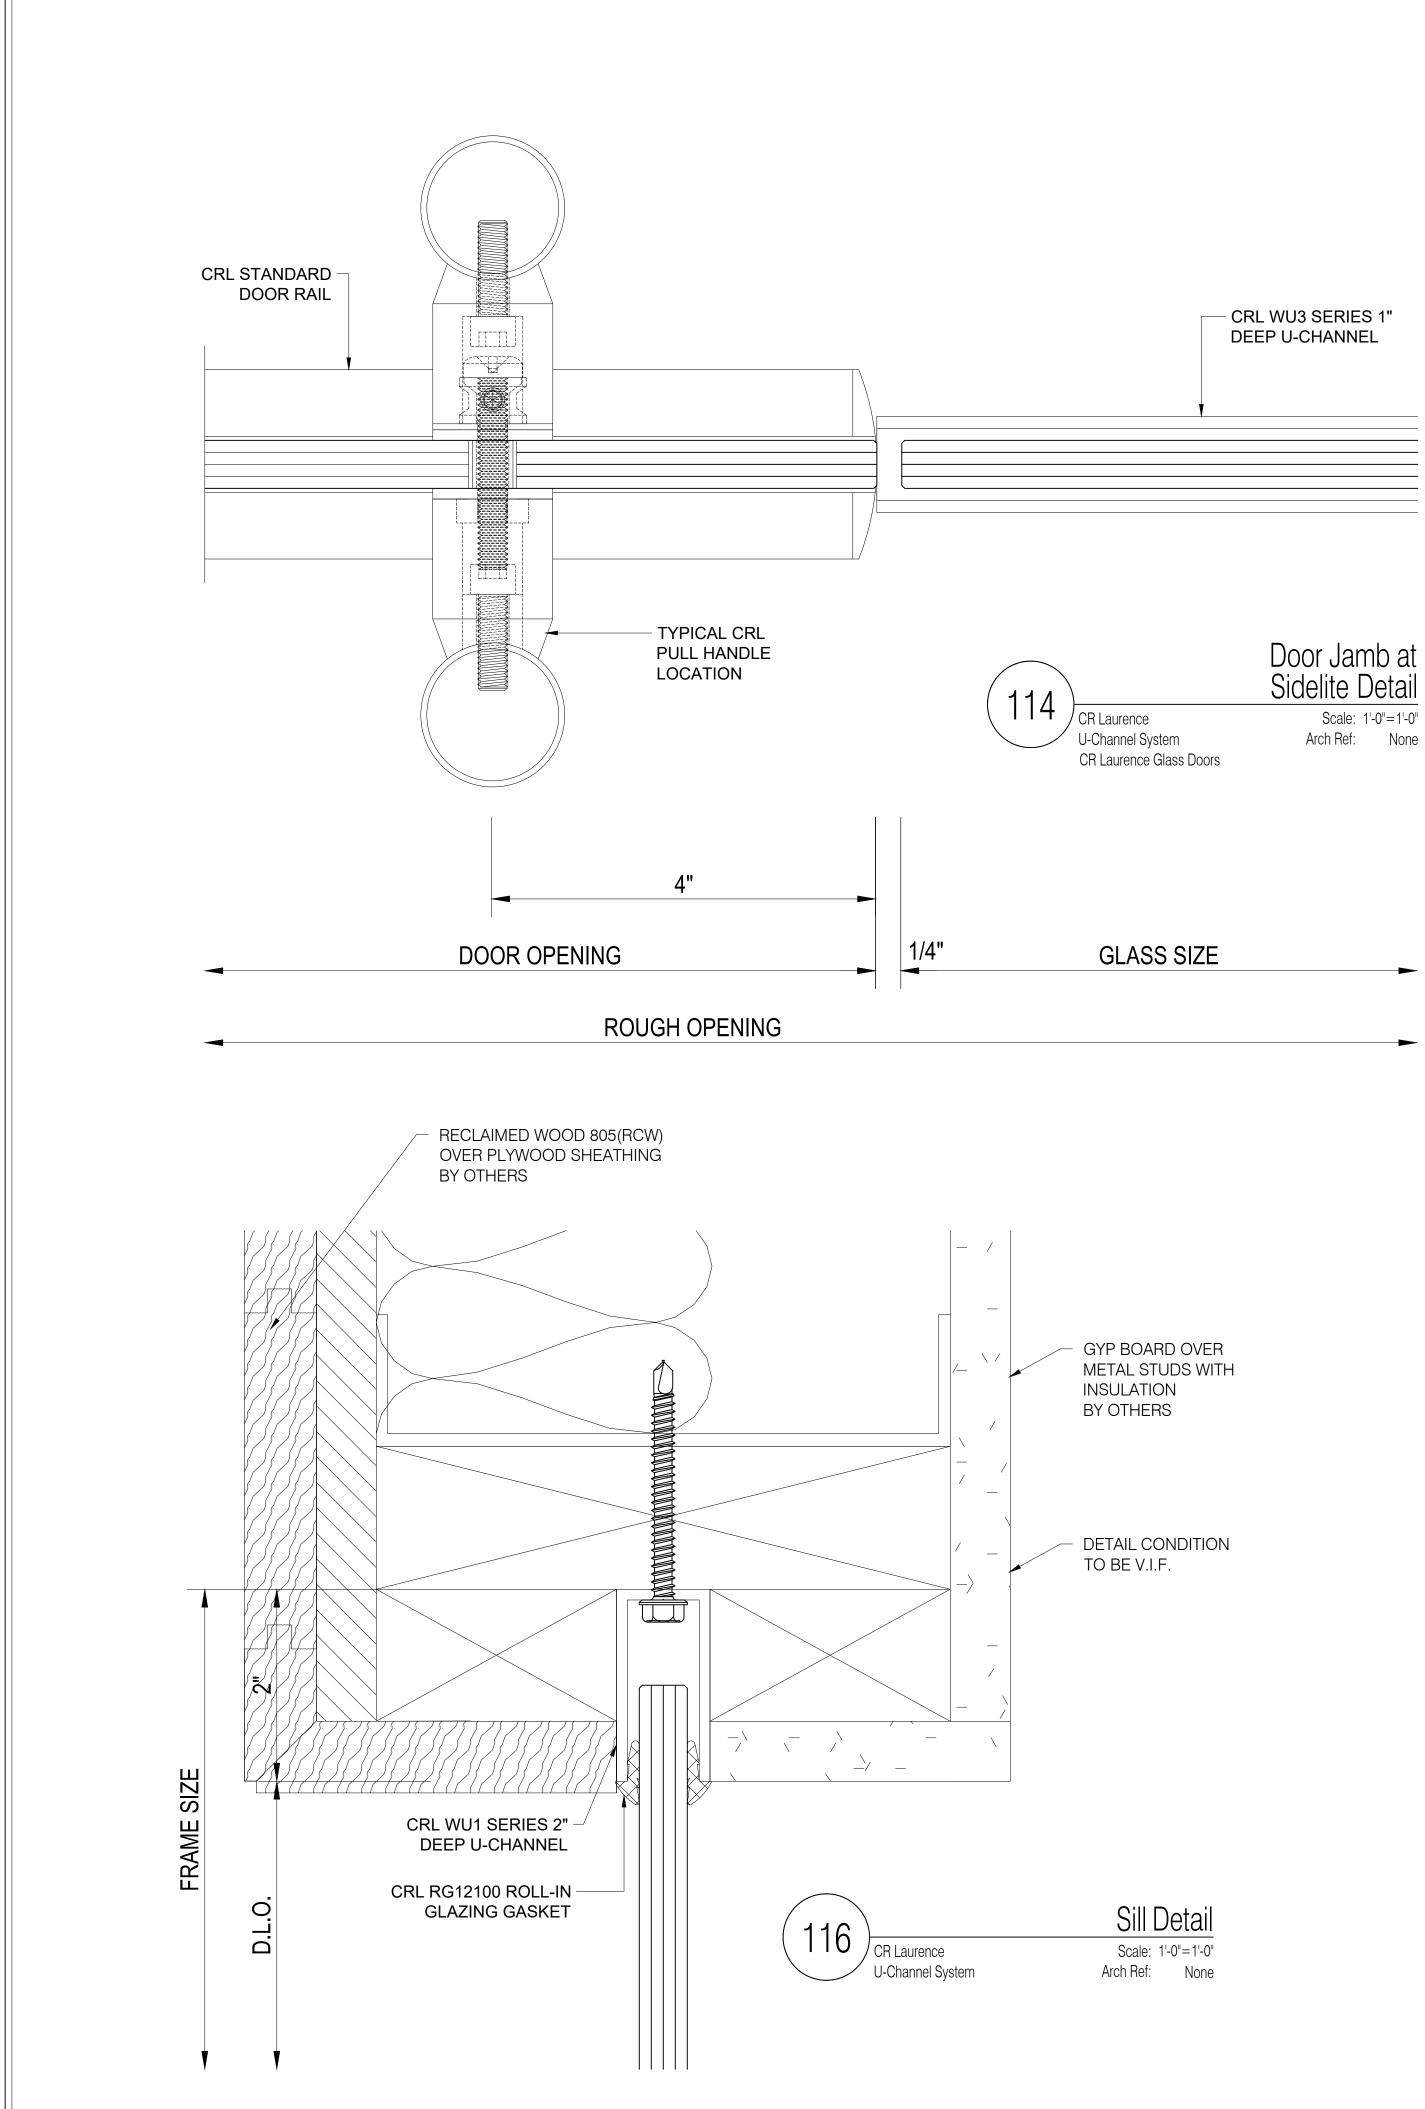

|             |           | Door Jamb at<br>Sidelite Detail |  |  |
|-------------|-----------|---------------------------------|--|--|
|             | Scale: 1  | -0"=1'-0"                       |  |  |
| /stem       | Arch Ref: | None                            |  |  |
| Glass Doors |           |                                 |  |  |