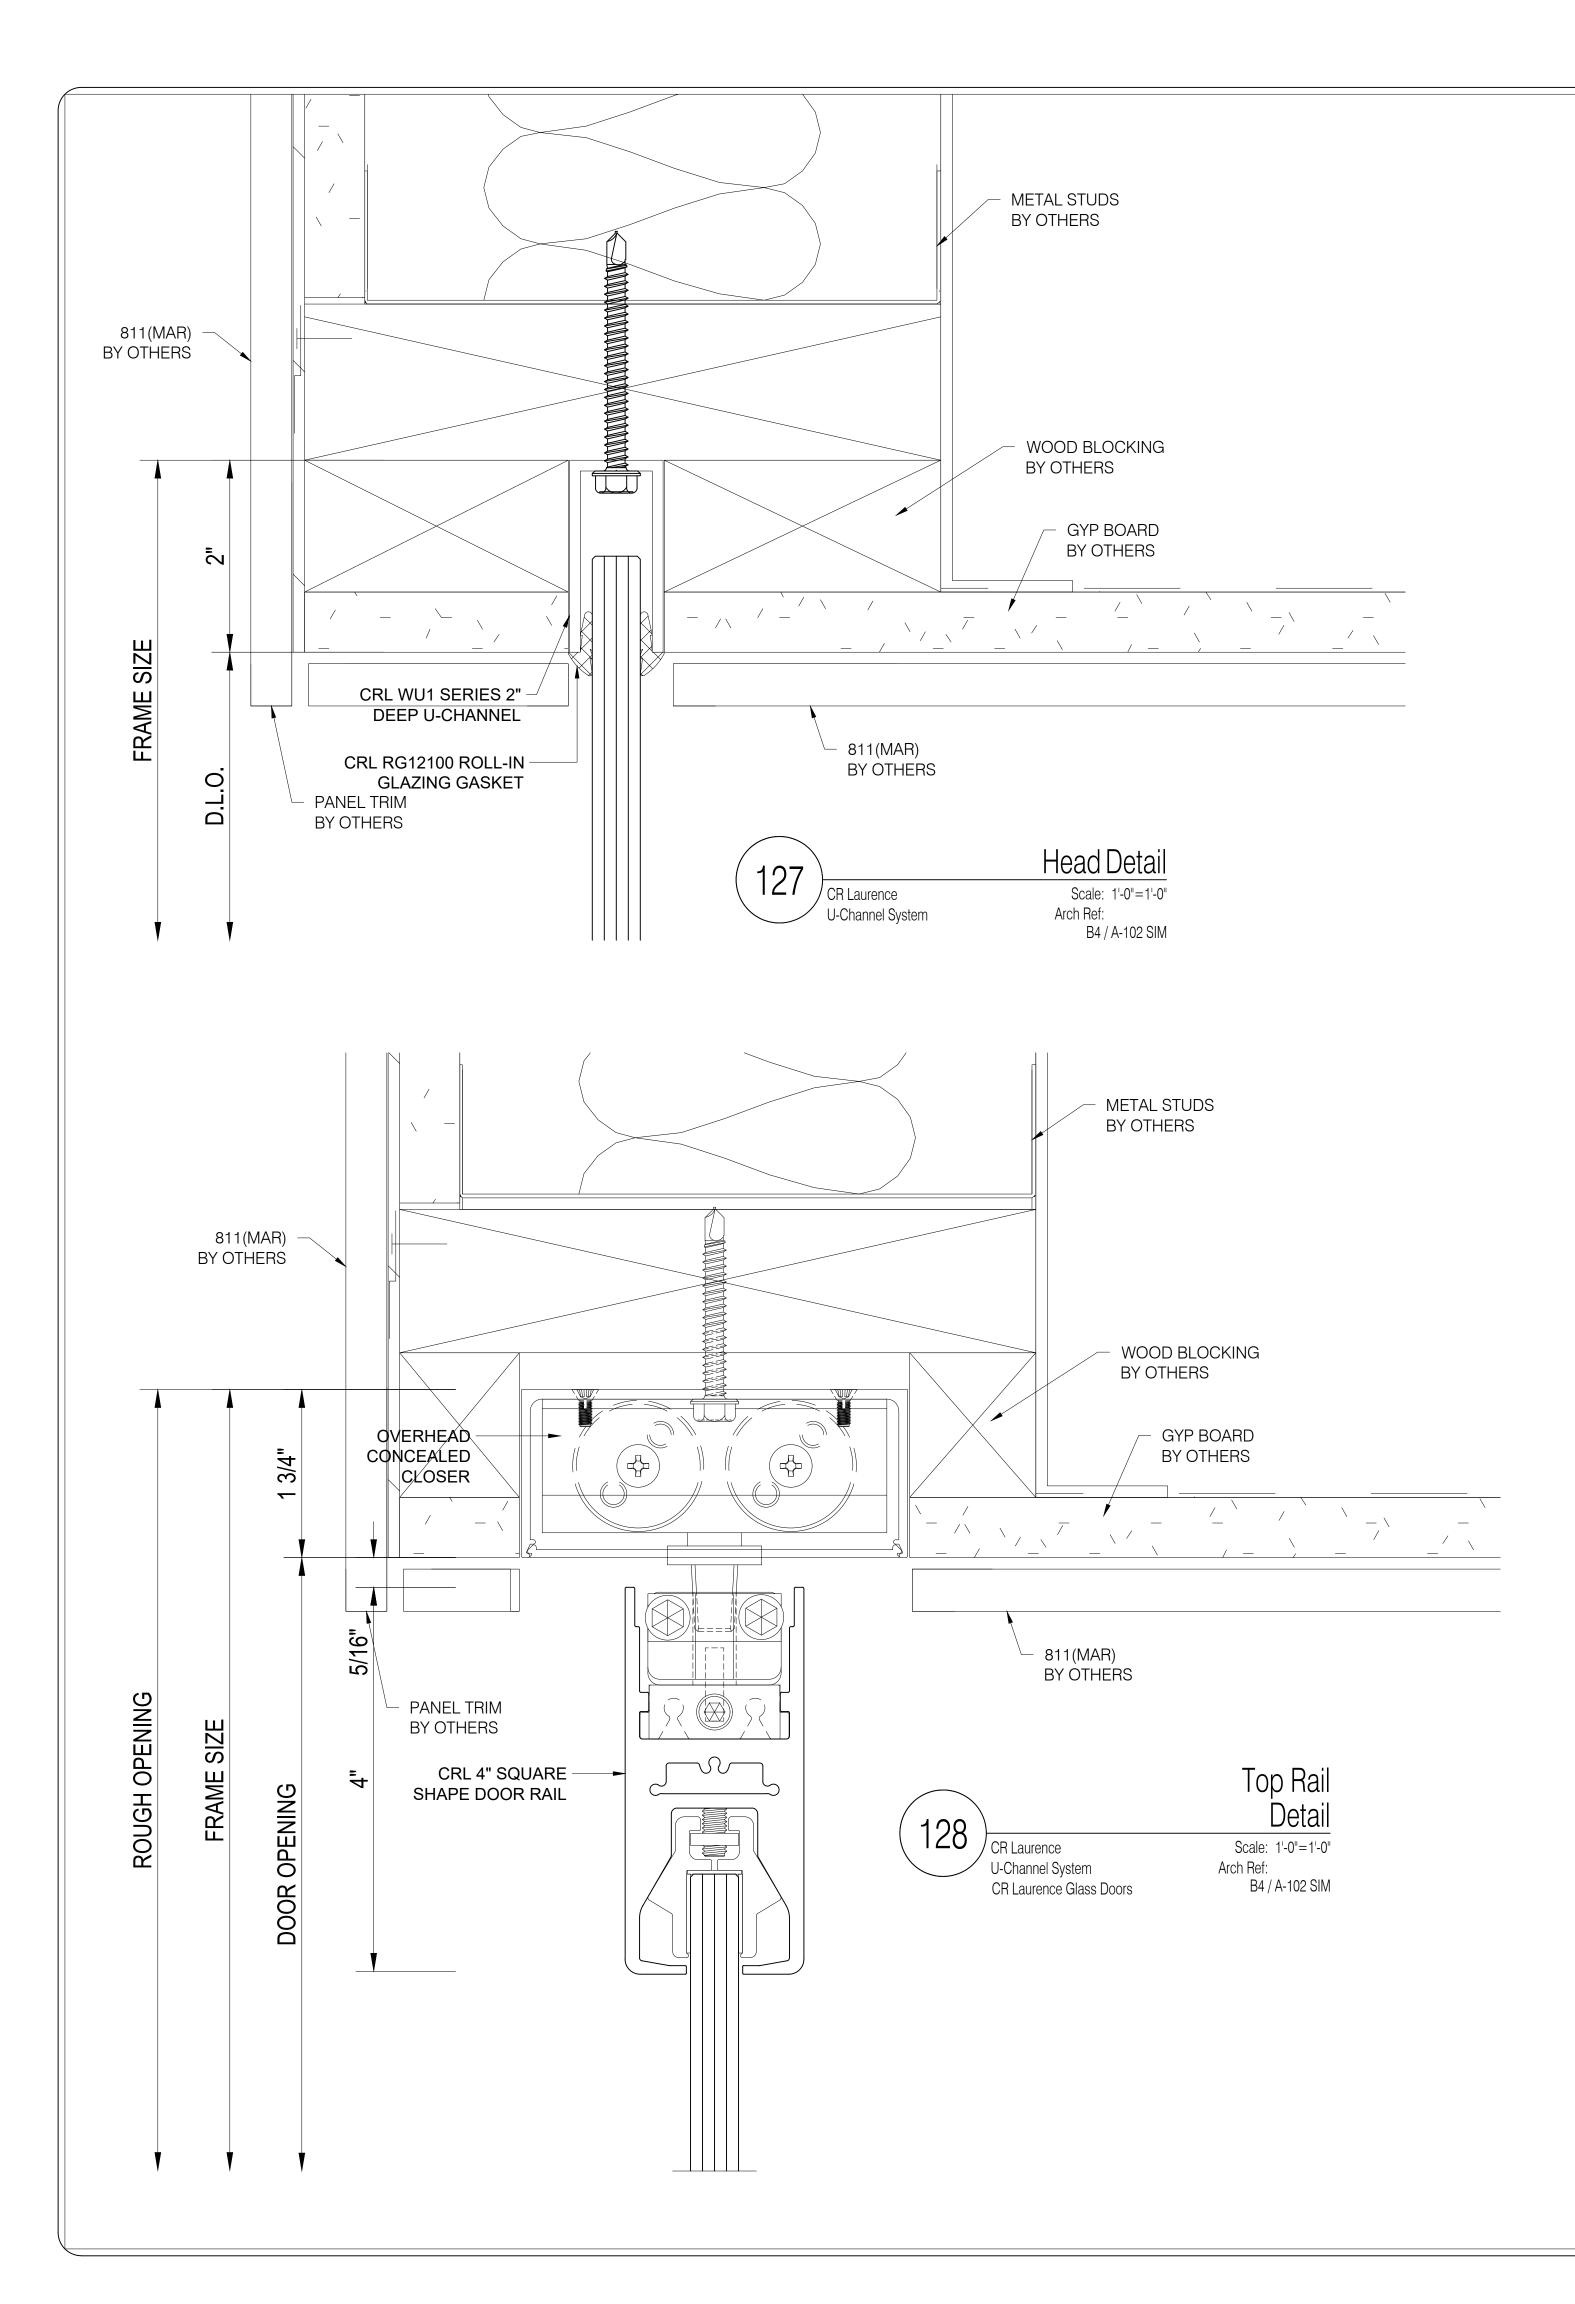

F.











| С                          | Door Jamb at<br>Condition Detail |
|----------------------------|----------------------------------|
| 401 Series                 | Scale: 1'-0"=1'-0"               |
| x 4 1/2" Center Set System | Arch Ref:                        |
| Door By Others             | J1 / A-602 SIM                   |
| -                          |                                  |













|             |           | Door Jamb at<br>Sidelite Detail |  |  |
|-------------|-----------|---------------------------------|--|--|
|             | Scale: 1  | -0"=1'-0"                       |  |  |
| /stem       | Arch Ref: | None                            |  |  |
| Glass Doors |           |                                 |  |  |

DEEP U-CHANNEL































Door Jamb at Condition Detail Scale: 1'-0"=1'-0" Arch Ref: D2 / A-607 SIM