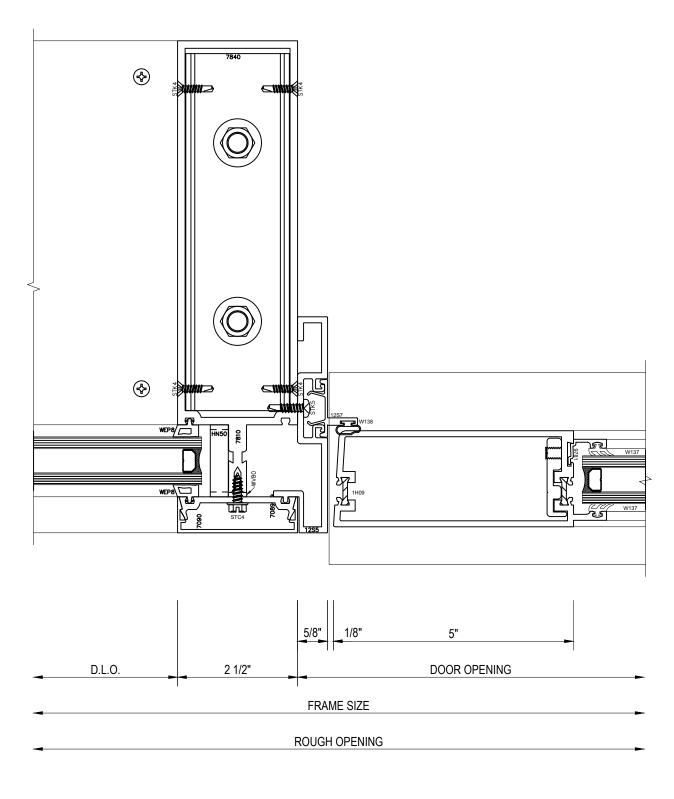

## Head Detail Scale: 6"=1'-0" EFCO 5600 Series Arch Ref: C1 / A-311 2 1/2" x 10 1/4" Curtain Wall System

Horizontal Mullion Detail

Scale: 6"=1'-0"

Sill Detail Scale: 6"=1'-0" EFCO 5600 Series 2 1/2" x 10 1/4" Curtain Wall System Arch Ref: A3 / A-306