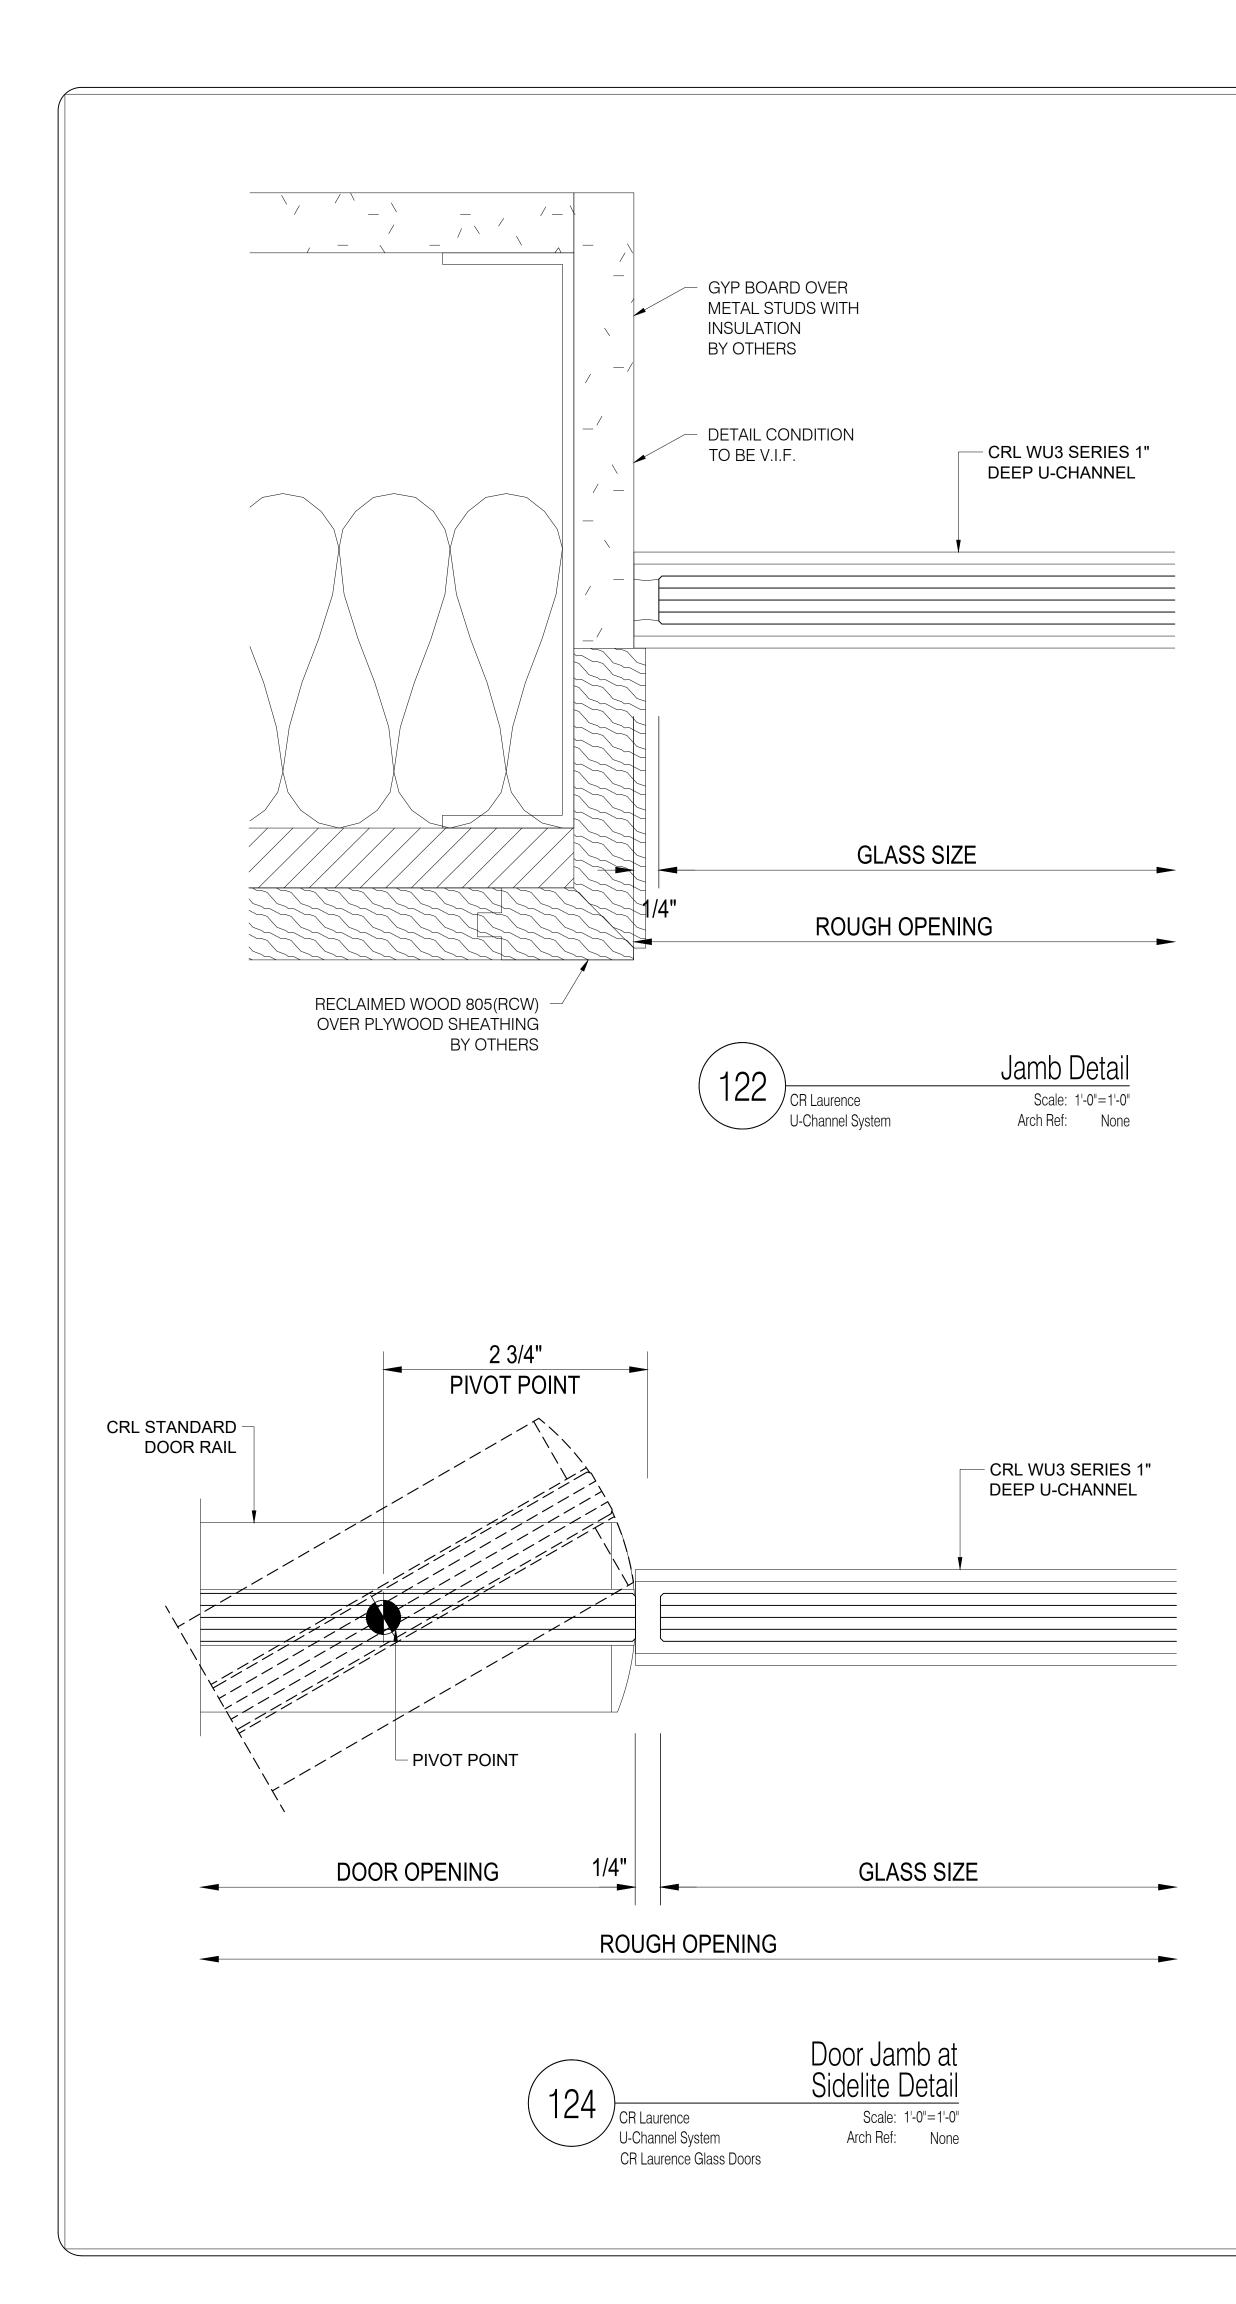

## DETAIL CONDITION TO BE V.I.F.

 $\land$ 

Jamb Detail Scale: 1'-0"=1'-0" Arch Ref:J3A / A-602

> D.L.O.

|                | FRØNTIER         GLASSINC         Vour Source For Superior Glass Products And Services!         (585) 235-0180       Fax (585) 235-0207         • 175 Colvin St • Rochester • NY • 14611 •                                                                                                                                                                                                                                                                                                                                                                                  |                        |
|----------------|-----------------------------------------------------------------------------------------------------------------------------------------------------------------------------------------------------------------------------------------------------------------------------------------------------------------------------------------------------------------------------------------------------------------------------------------------------------------------------------------------------------------------------------------------------------------------------|------------------------|
|                |                                                                                                                                                                                                                                                                                                                                                                                                                                                                                                                                                                             |                        |
| د<br>۳.۹<br>(0 | IMPORTANT<br>These Shop Drawings are our interpretation of the<br>contract documents. It shall be the responsibility<br>of the General Contractor (or Construction Manage<br>to review these drawings for compliance with the<br>design intent and Contract Documents.<br>When these drawings are returned with "Approved<br>approved as Noted" or "Reviewed" stamped on the<br>it shall constitute the General Contractors<br>or Construction Managers) and Architects agreement<br>that the Shop Drawings do comply with the design<br>intent and the Contract Documents. | er)<br>",<br>m,<br>ent |
|                | DO NOT SCALE PLANS<br>Copying, Printing, Software and other processes<br>required to produce these prints can stretch or<br>shrink the actual paper or layout.<br>Therefore, scaling of this drawing may be<br>inaccurate. Contact the Glazing Contractor<br>for any additional dimensions or clarifications.                                                                                                                                                                                                                                                               |                        |
|                | Shop Drawings Prepared By Charrette Studios, Jac.                                                                                                                                                                                                                                                                                                                                                                                                                                                                                                                           |                        |
|                | Charrette Studios Inc.<br>23581 Donaldson Street<br>Clinton Township, Michigan 48035<br>P: 586-790-4329   F: 586-790-4346<br>CSI Project Information                                                                                                                                                                                                                                                                                                                                                                                                                        |                        |
|                | Drawn By: Erica Domura<br>CSI Project No: 0509219                                                                                                                                                                                                                                                                                                                                                                                                                                                                                                                           |                        |
|                | Architect<br>QPK Design<br>450 South Salina Street, Suite 500<br>Syracuse, NY 13201-0029<br>General Cntr. or Constuction Mgr.<br>Granger Construction Company<br>6701 Manlius Center Road<br>East Syracuse, NY 13057                                                                                                                                                                                                                                                                                                                                                        |                        |
|                | Issue & Revision Dates<br><u>No. Date Subject</u><br>1 06-22-18 First Submittal                                                                                                                                                                                                                                                                                                                                                                                                                                                                                             |                        |
|                | Project Name & Location                                                                                                                                                                                                                                                                                                                                                                                                                                                                                                                                                     |                        |
|                | Dig Safely NY                                                                                                                                                                                                                                                                                                                                                                                                                                                                                                                                                               |                        |
|                | 6706 Collamer Road<br>East Syracuse, NY 13057                                                                                                                                                                                                                                                                                                                                                                                                                                                                                                                               |                        |
|                | Curtain Wall, Storefront & Glass Wal<br>Shop Drawings                                                                                                                                                                                                                                                                                                                                                                                                                                                                                                                       |                        |
|                | Project Information                                                                                                                                                                                                                                                                                                                                                                                                                                                                                                                                                         |                        |
|                | Project Manager: Paul Kelsc                                                                                                                                                                                                                                                                                                                                                                                                                                                                                                                                                 | h                      |
| F              |                                                                                                                                                                                                                                                                                                                                                                                                                                                                                                                                                                             |                        |
| F              | Drawing Title<br>Details                                                                                                                                                                                                                                                                                                                                                                                                                                                                                                                                                    |                        |
| F              | Ũ                                                                                                                                                                                                                                                                                                                                                                                                                                                                                                                                                                           |                        |
| P<br>(         | Details                                                                                                                                                                                                                                                                                                                                                                                                                                                                                                                                                                     |                        |

|             |           | Door Jamb at<br>Sidelite Detail |  |  |
|-------------|-----------|---------------------------------|--|--|
|             | Scale: 1  | -0"=1'-0"                       |  |  |
| /stem       | Arch Ref: | None                            |  |  |
| Glass Doors |           |                                 |  |  |