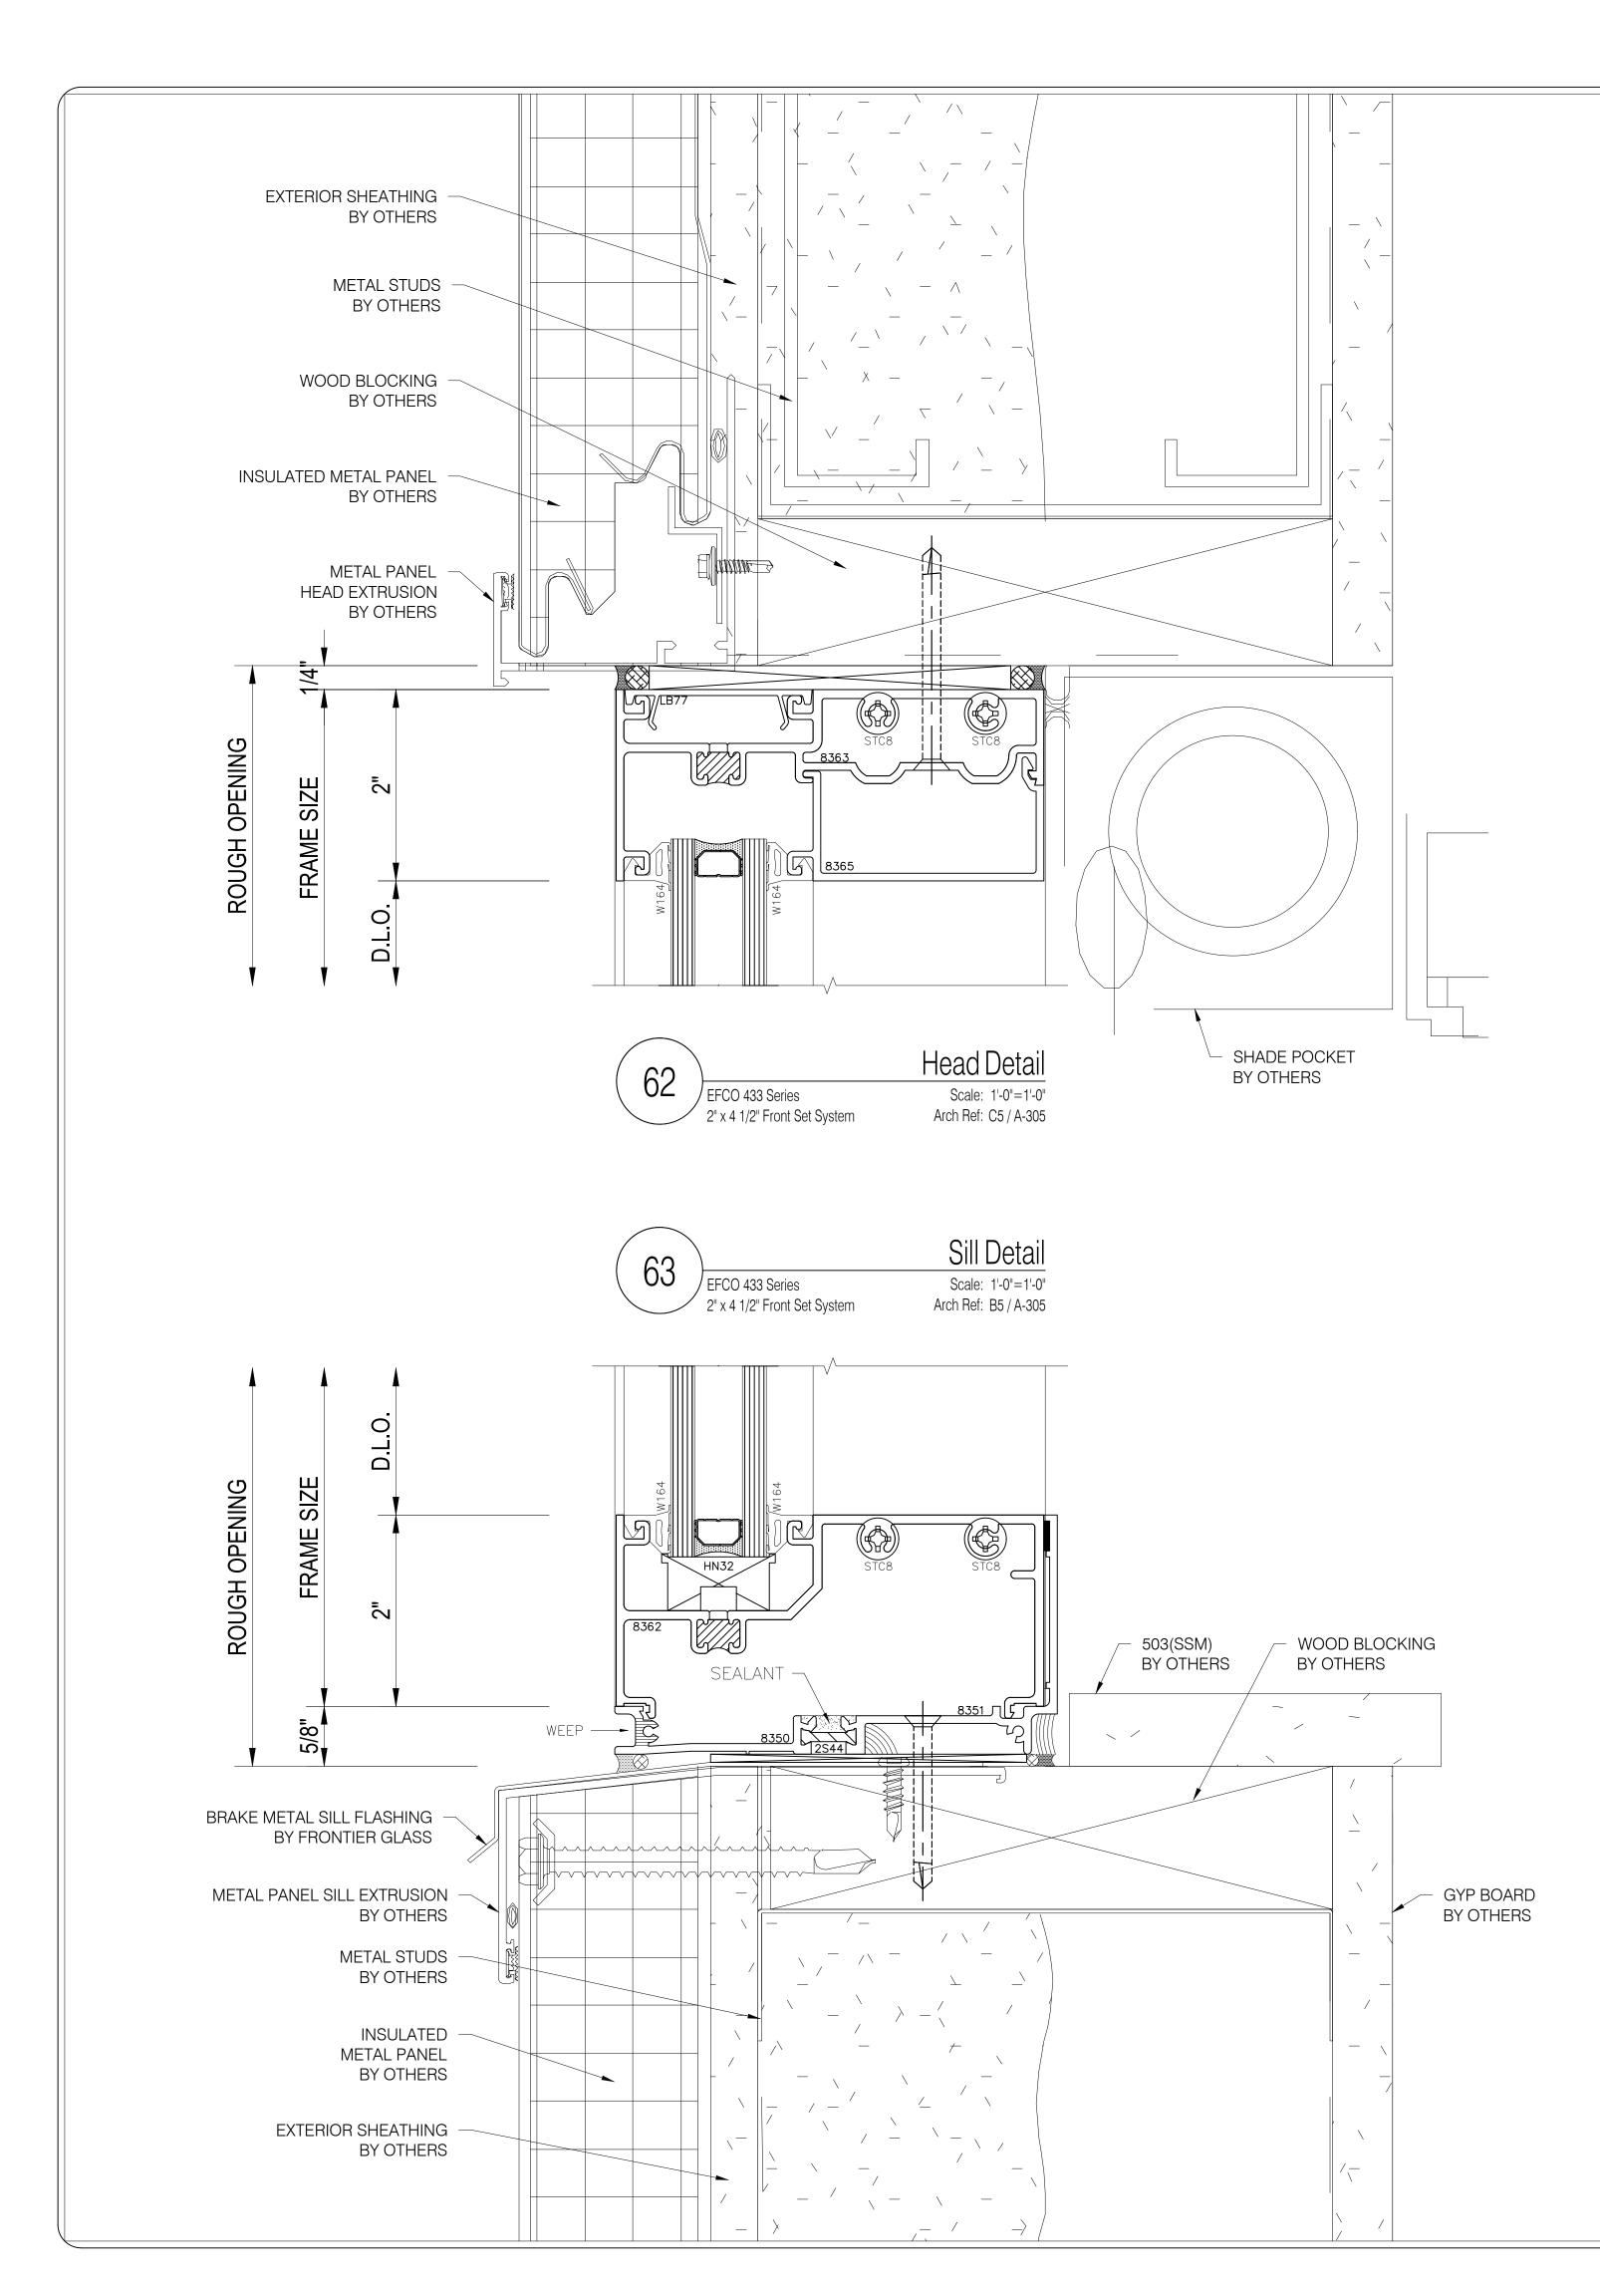

## Head Detail Scale: 6"=1'-0" EFCO 5600 Series Arch Ref: C1 / A-311 2 1/2" x 10 1/4" Curtain Wall System

Horizontal Mullion Detail

Scale: 6"=1'-0"

Sill Detail Scale: 6"=1'-0" EFCO 5600 Series 2 1/2" x 10 1/4" Curtain Wall System Arch Ref: A3 / A-306