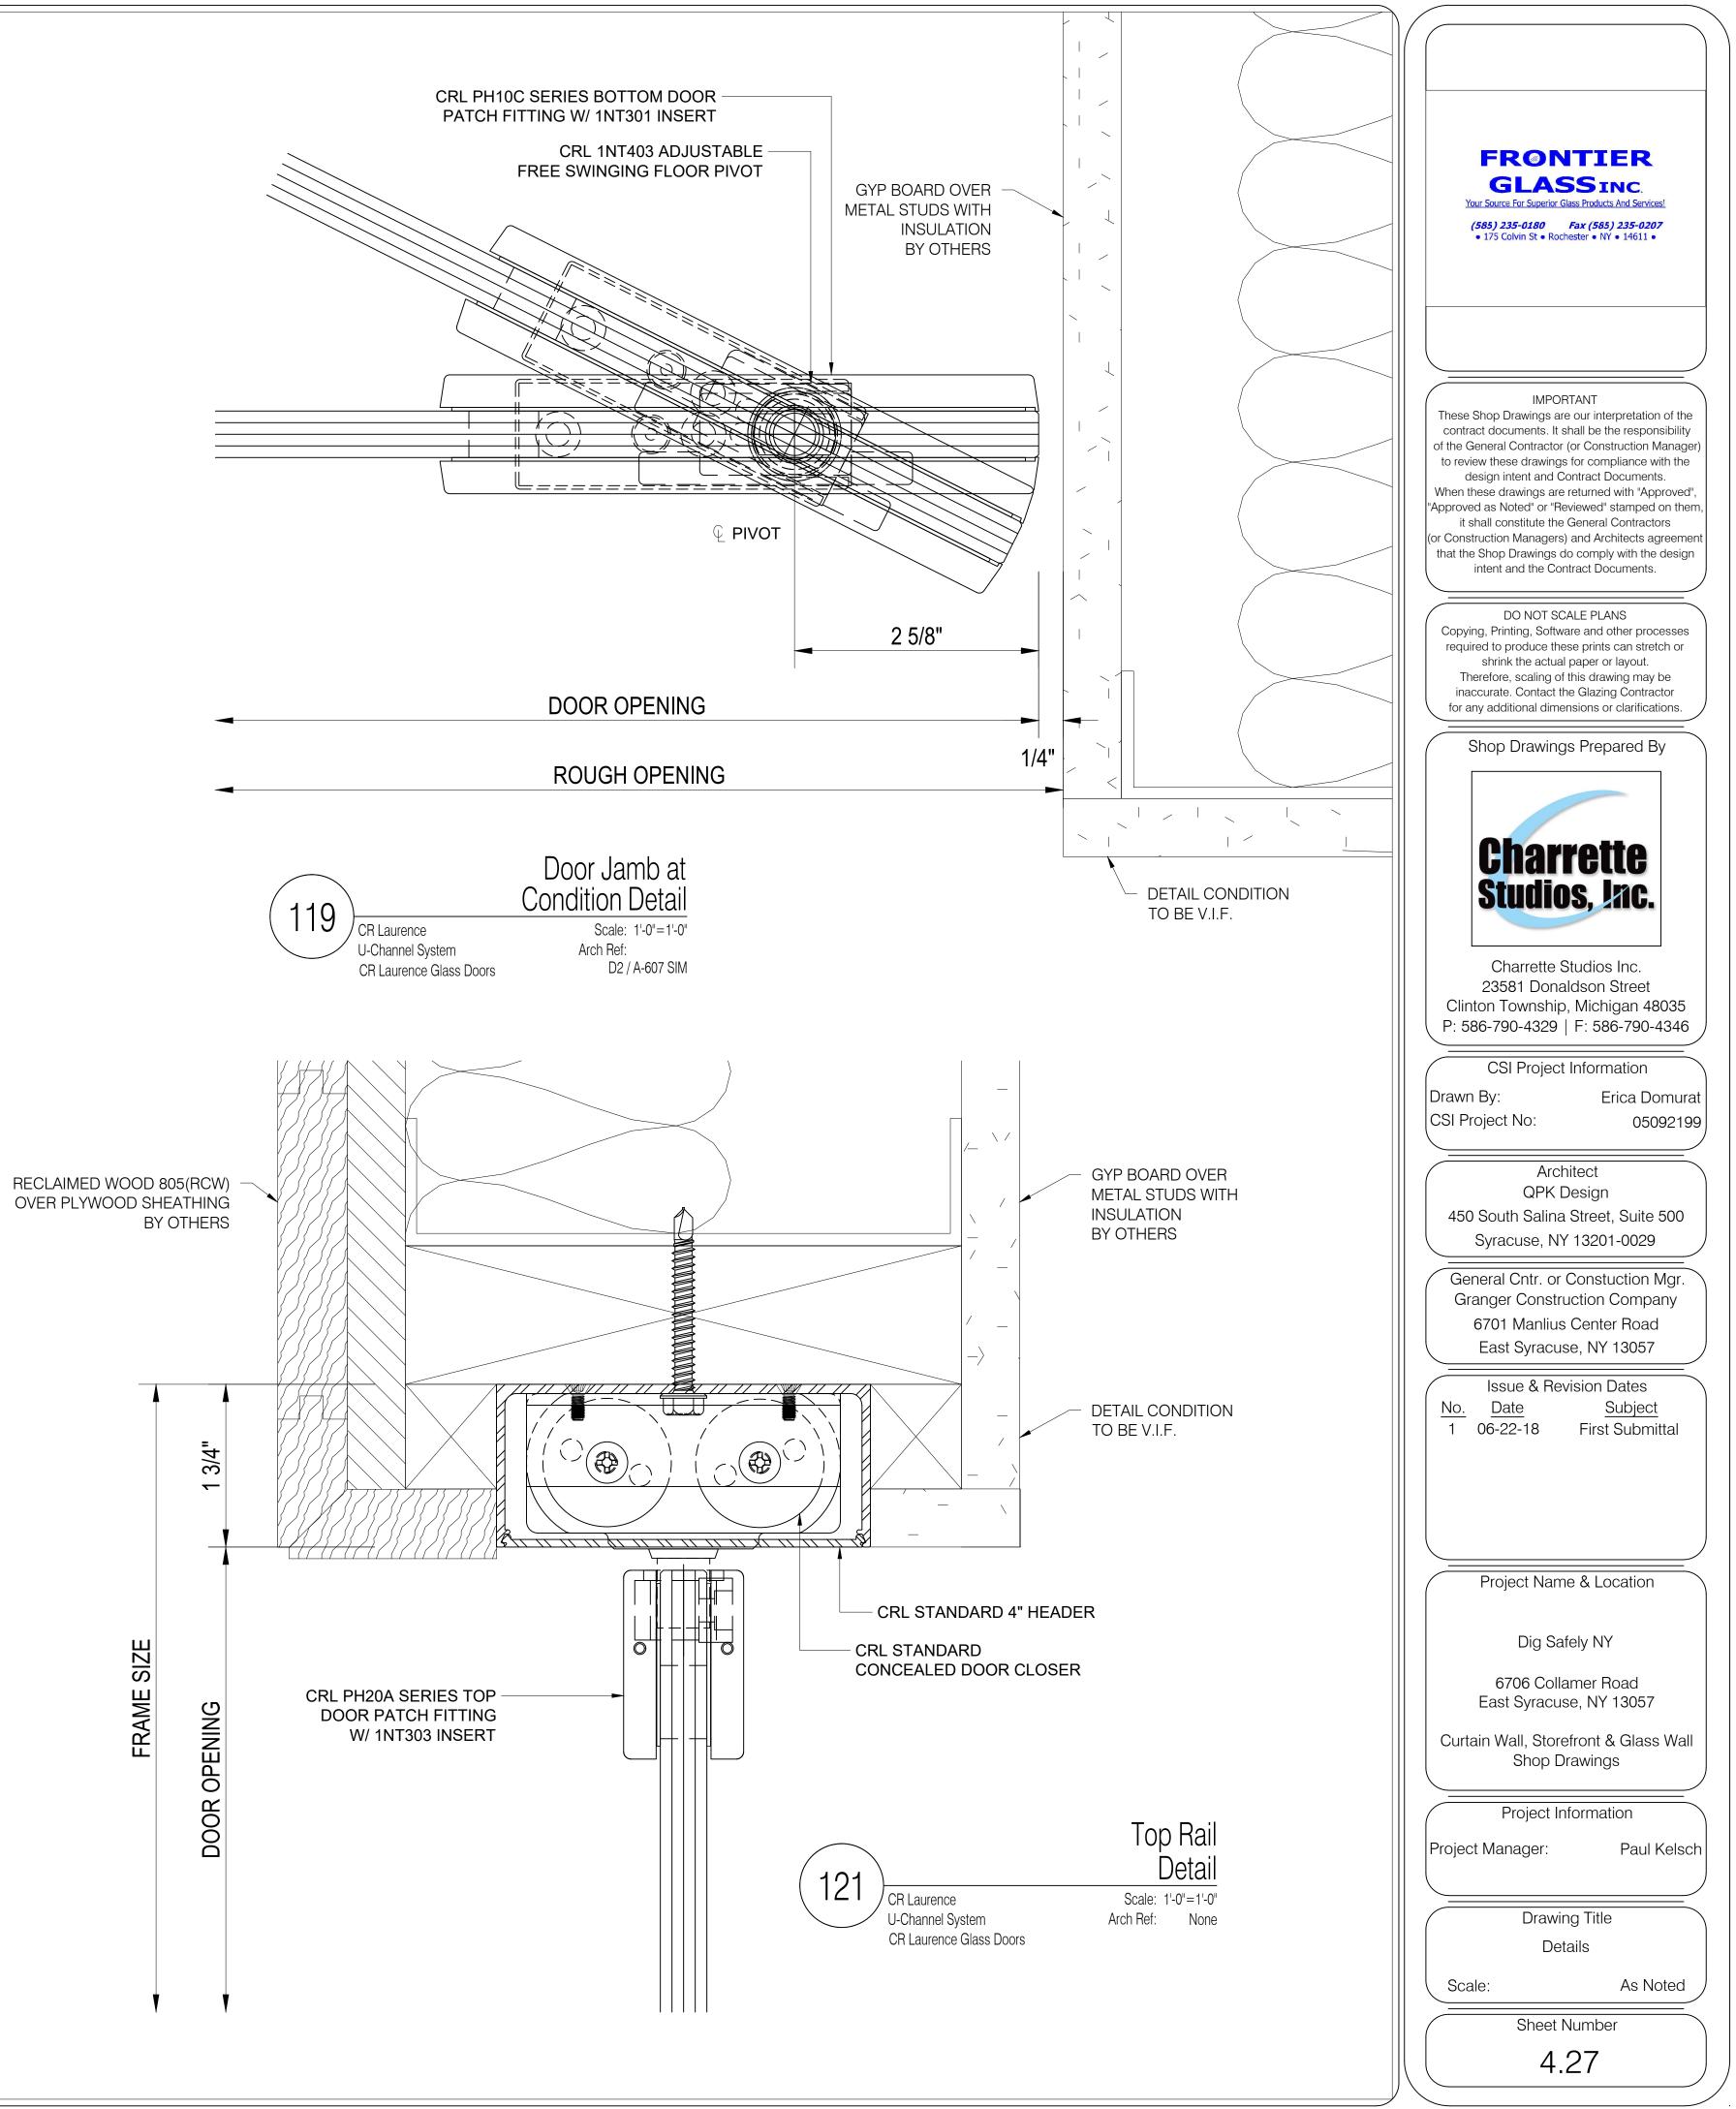

DEEP U-CHANNEL

Door Jamb at Condition Detail Scale: 1'-0"=1'-0" Arch Ref: D2 / A-607 SIM