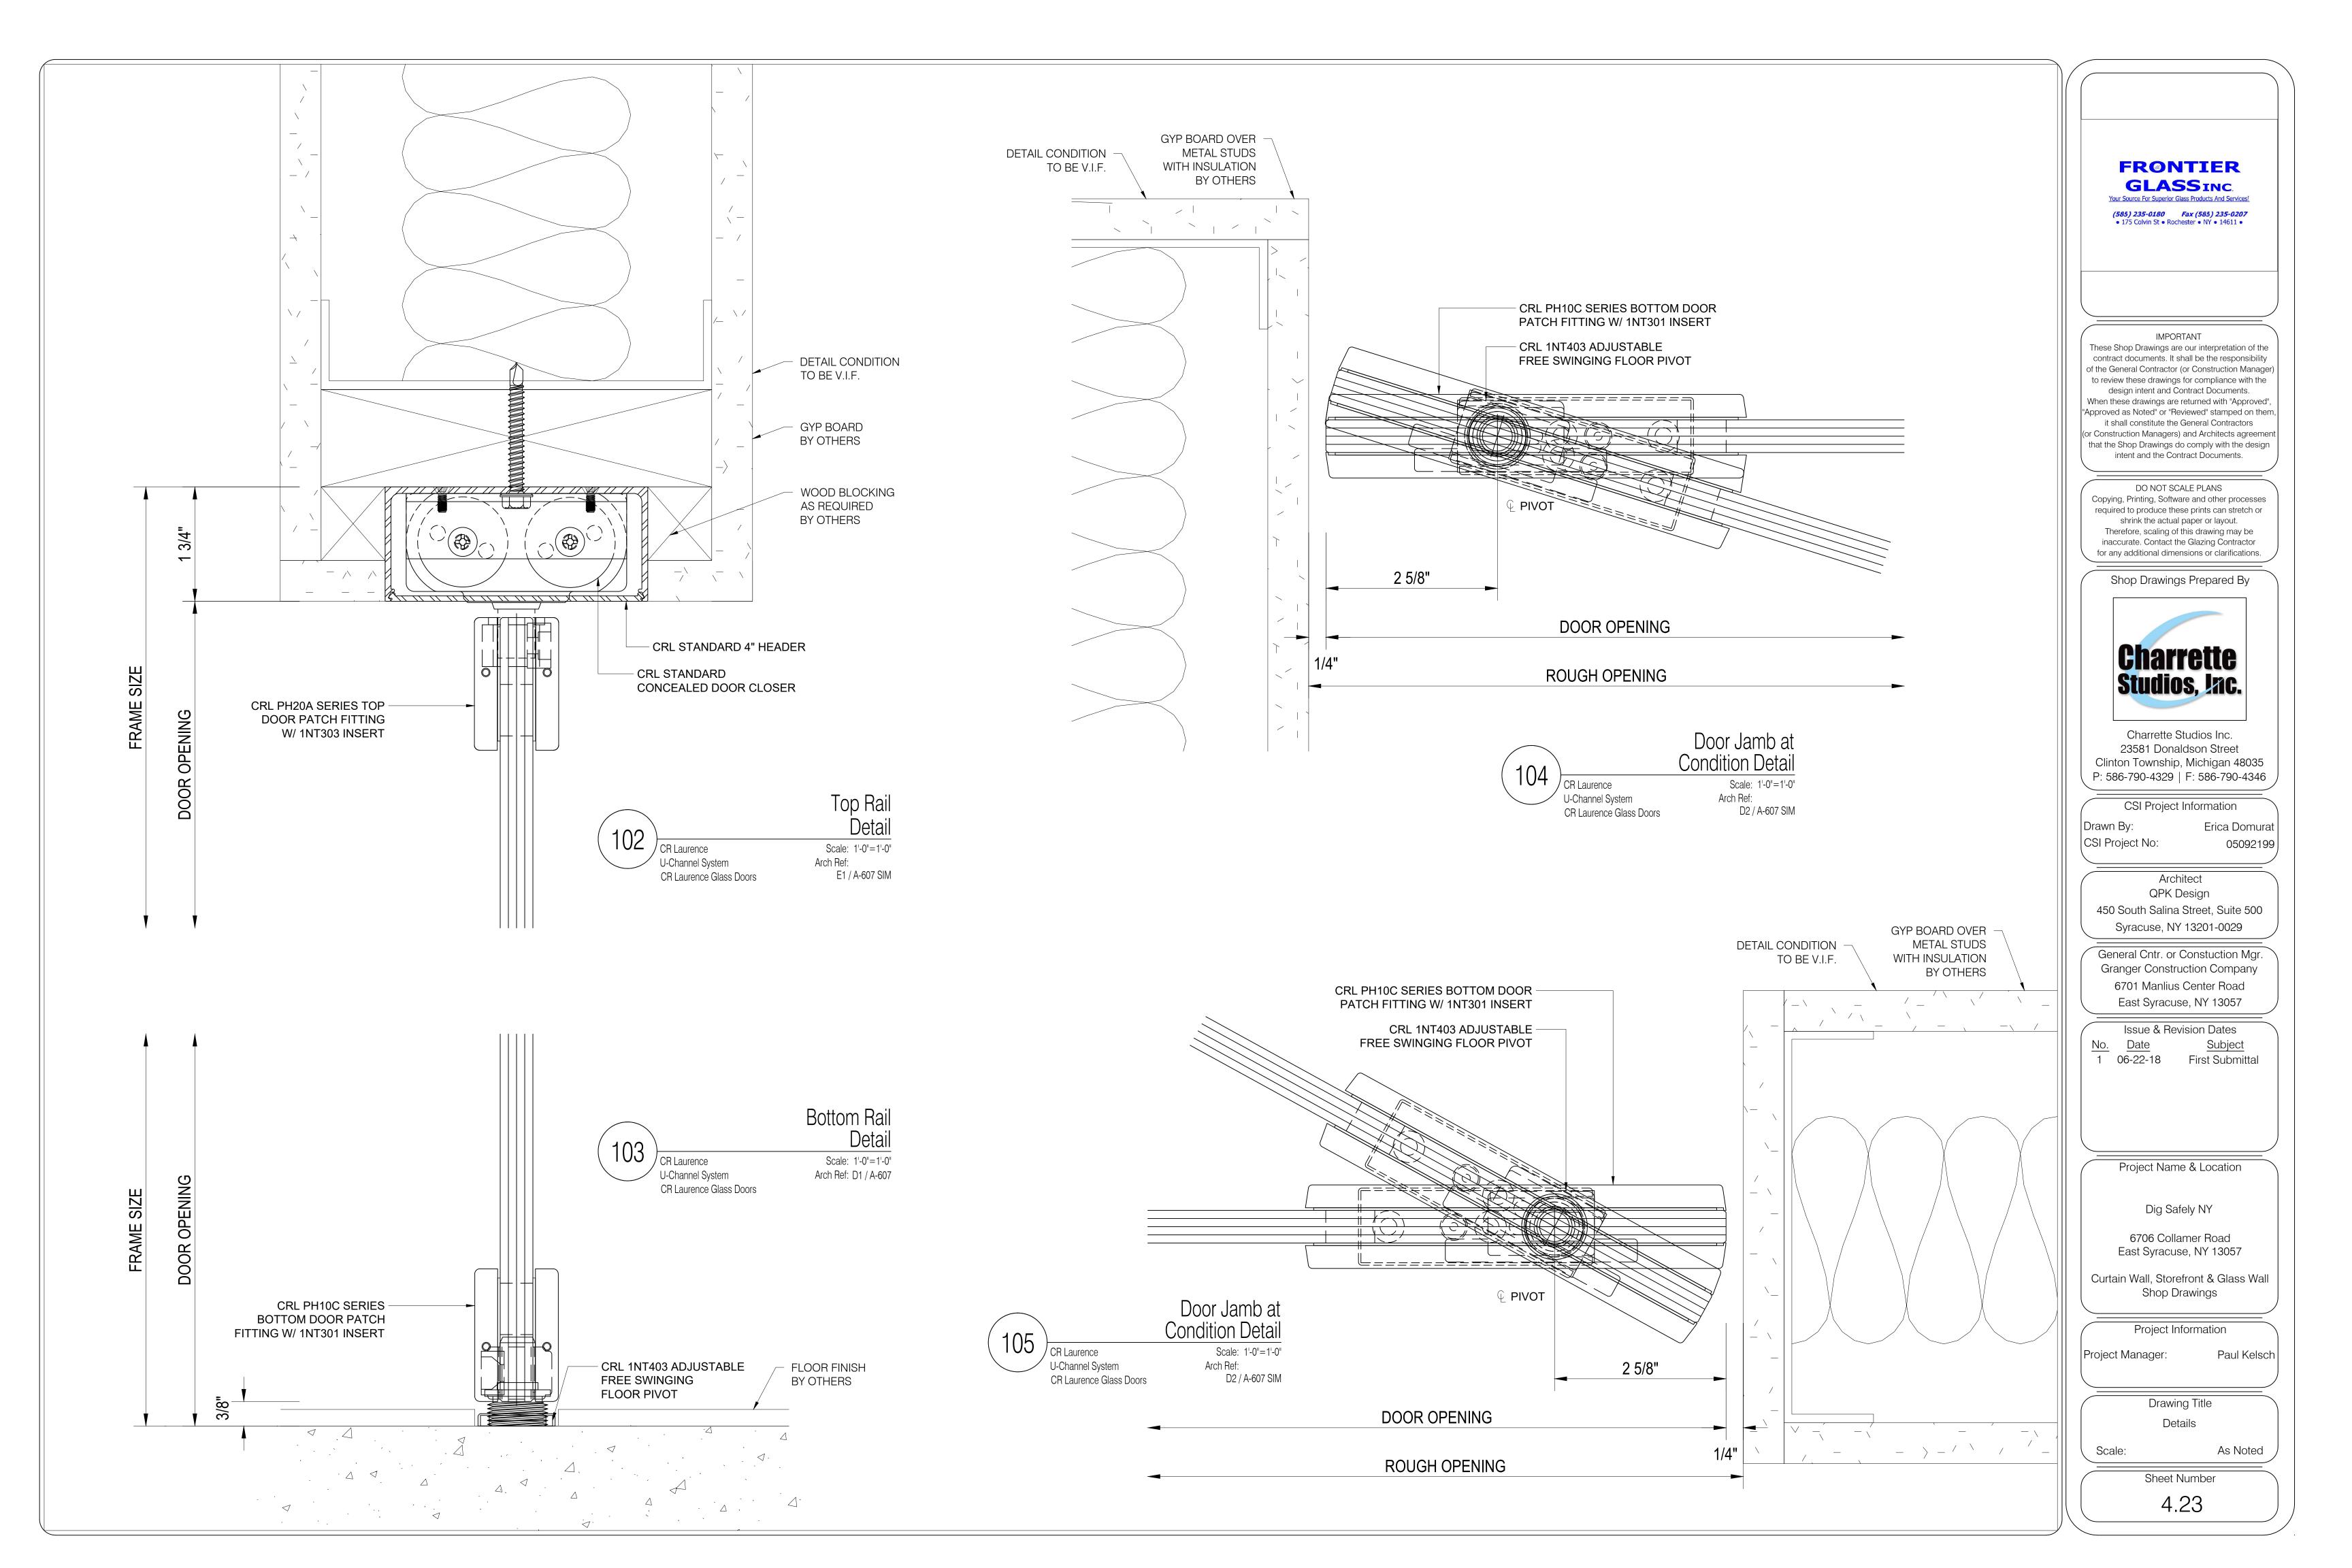

wing | ly NY<br>ner Roac<br>, NY 130<br>ont & GI<br>wings<br>mrmation<br>Pa | ass Wall                   |







 $\backslash$ 





DETAIL CONDITION TO BE V.I.F.

Head Detail EFCO 401 Series Scale: 1'-0"=1'-0" 1 3/4" x 4 1/2" Center Set System Arch Ref: None

EFCO 401 Series 1 3/4" x 4 1/2" Center Set System

Sill Detail Scale: 1'-0"=1'-0" Arch Ref: None

DETAIL CONDITION TO BE V.I.F.











| С                          | Door Jamb at<br>Condition Detail |
|----------------------------|----------------------------------|
| 401 Series                 | Scale: 1'-0"=1'-0"               |
| x 4 1/2" Center Set System | Arch Ref:                        |
| Door By Others             | J1 / A-602 SIM                   |
| -                          |                                  |













|             |           | Door Jamb at<br>Sidelite Detail |  |  |
|-------------|-----------|---------------------------------|--|--|
|             | Scale: 1  | -0"=1'-0"                       |  |  |
| /stem       | Arch Ref: | None                            |  |  |
| Glass Doors |           |                                 |  |  |

DEEP U-CHANNEL































Door Jamb at Condition Detail Scale: 1'-0"=1'-0" Arch Ref: D2 / A-607 SIM