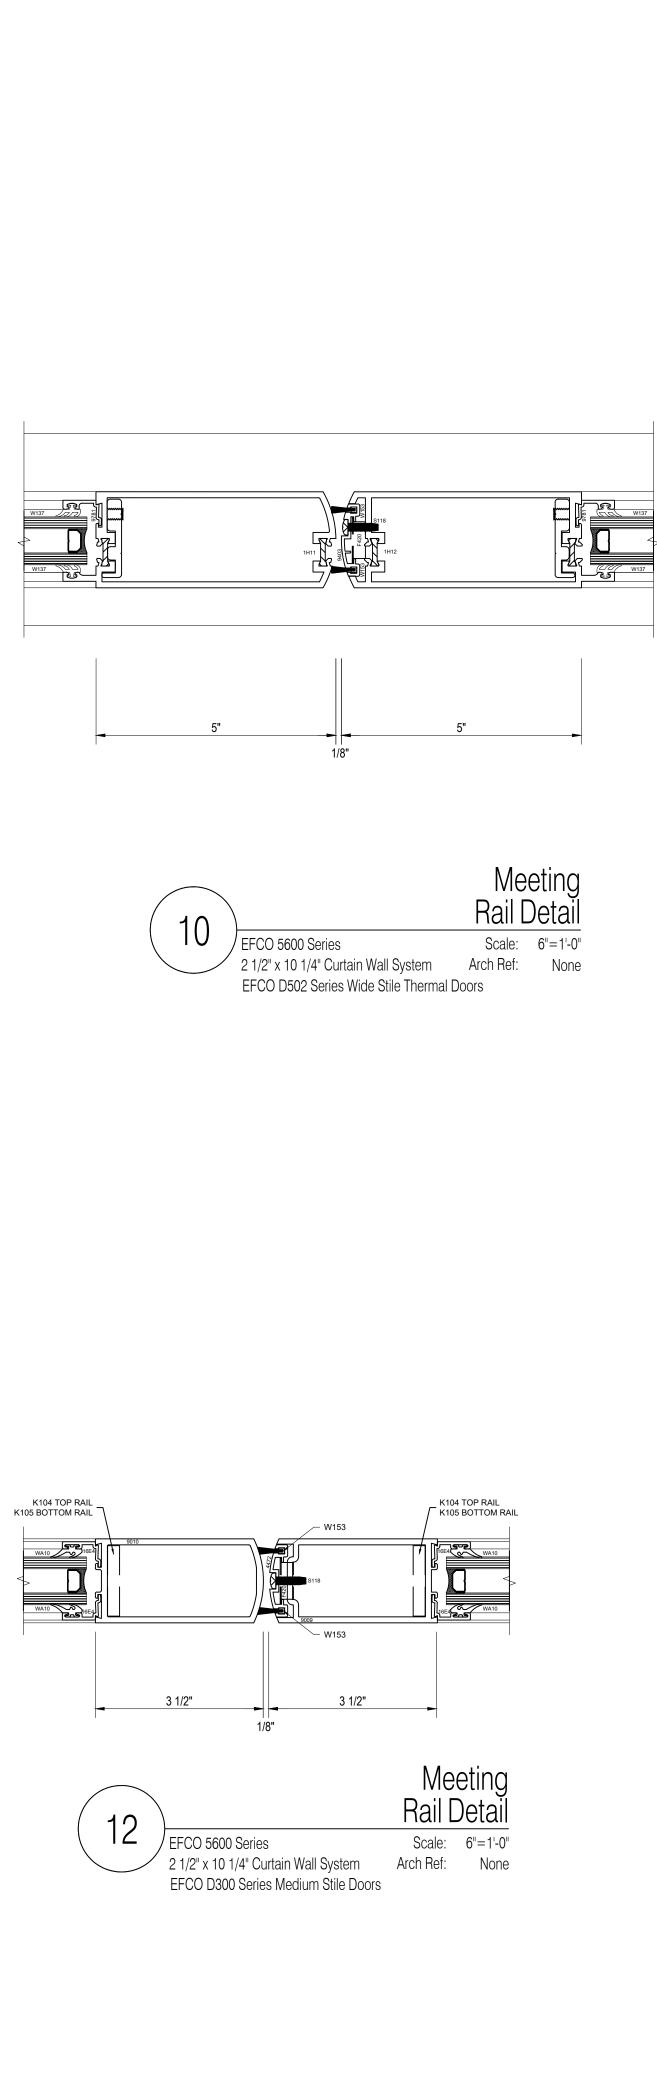

## Head Detail Scale: 6"=1'-0" EFCO 5600 Series Arch Ref: C1 / A-311 2 1/2" x 10 1/4" Curtain Wall System

Horizontal Mullion Detail

Scale: 6"=1'-0"









Sill Detail Scale: 6"=1'-0" EFCO 5600 Series 2 1/2" x 10 1/4" Curtain Wall System Arch Ref: A3 / A-306

DETAIL CONDITION

















|                                                    | GLAS<br>Your Source For Superior G                                                                                                                                                                                                                                                                                  | Fax (585) 235-0207                                                                                                                                                                                                                                                                                                      |                       |
|----------------------------------------------------|---------------------------------------