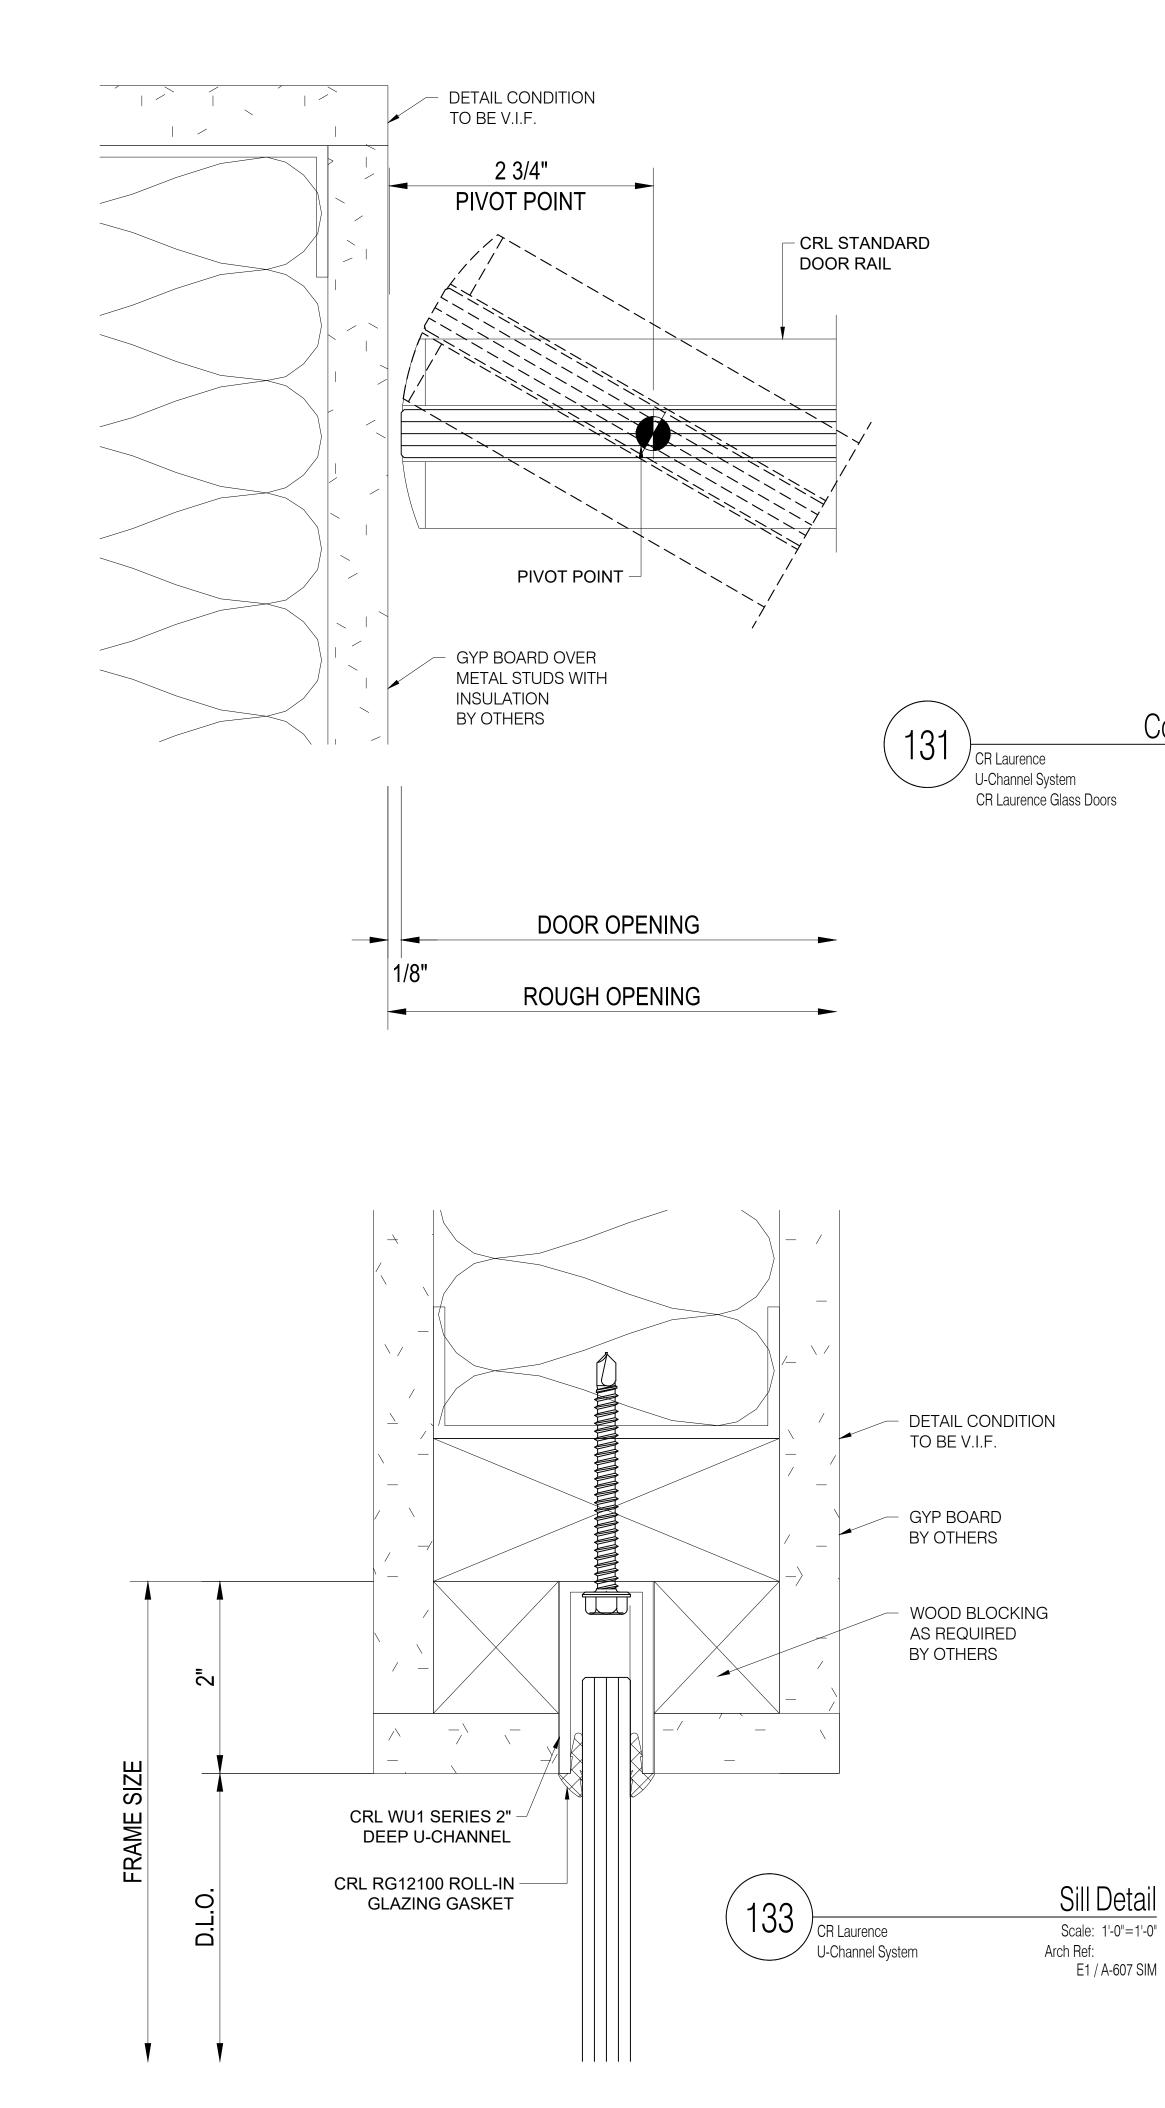

DEEP U-CHANNEL

Door Jamb at Condition Detail Scale: 1'-0"=1'-0" Arch Ref: D2 / A-607 SIM