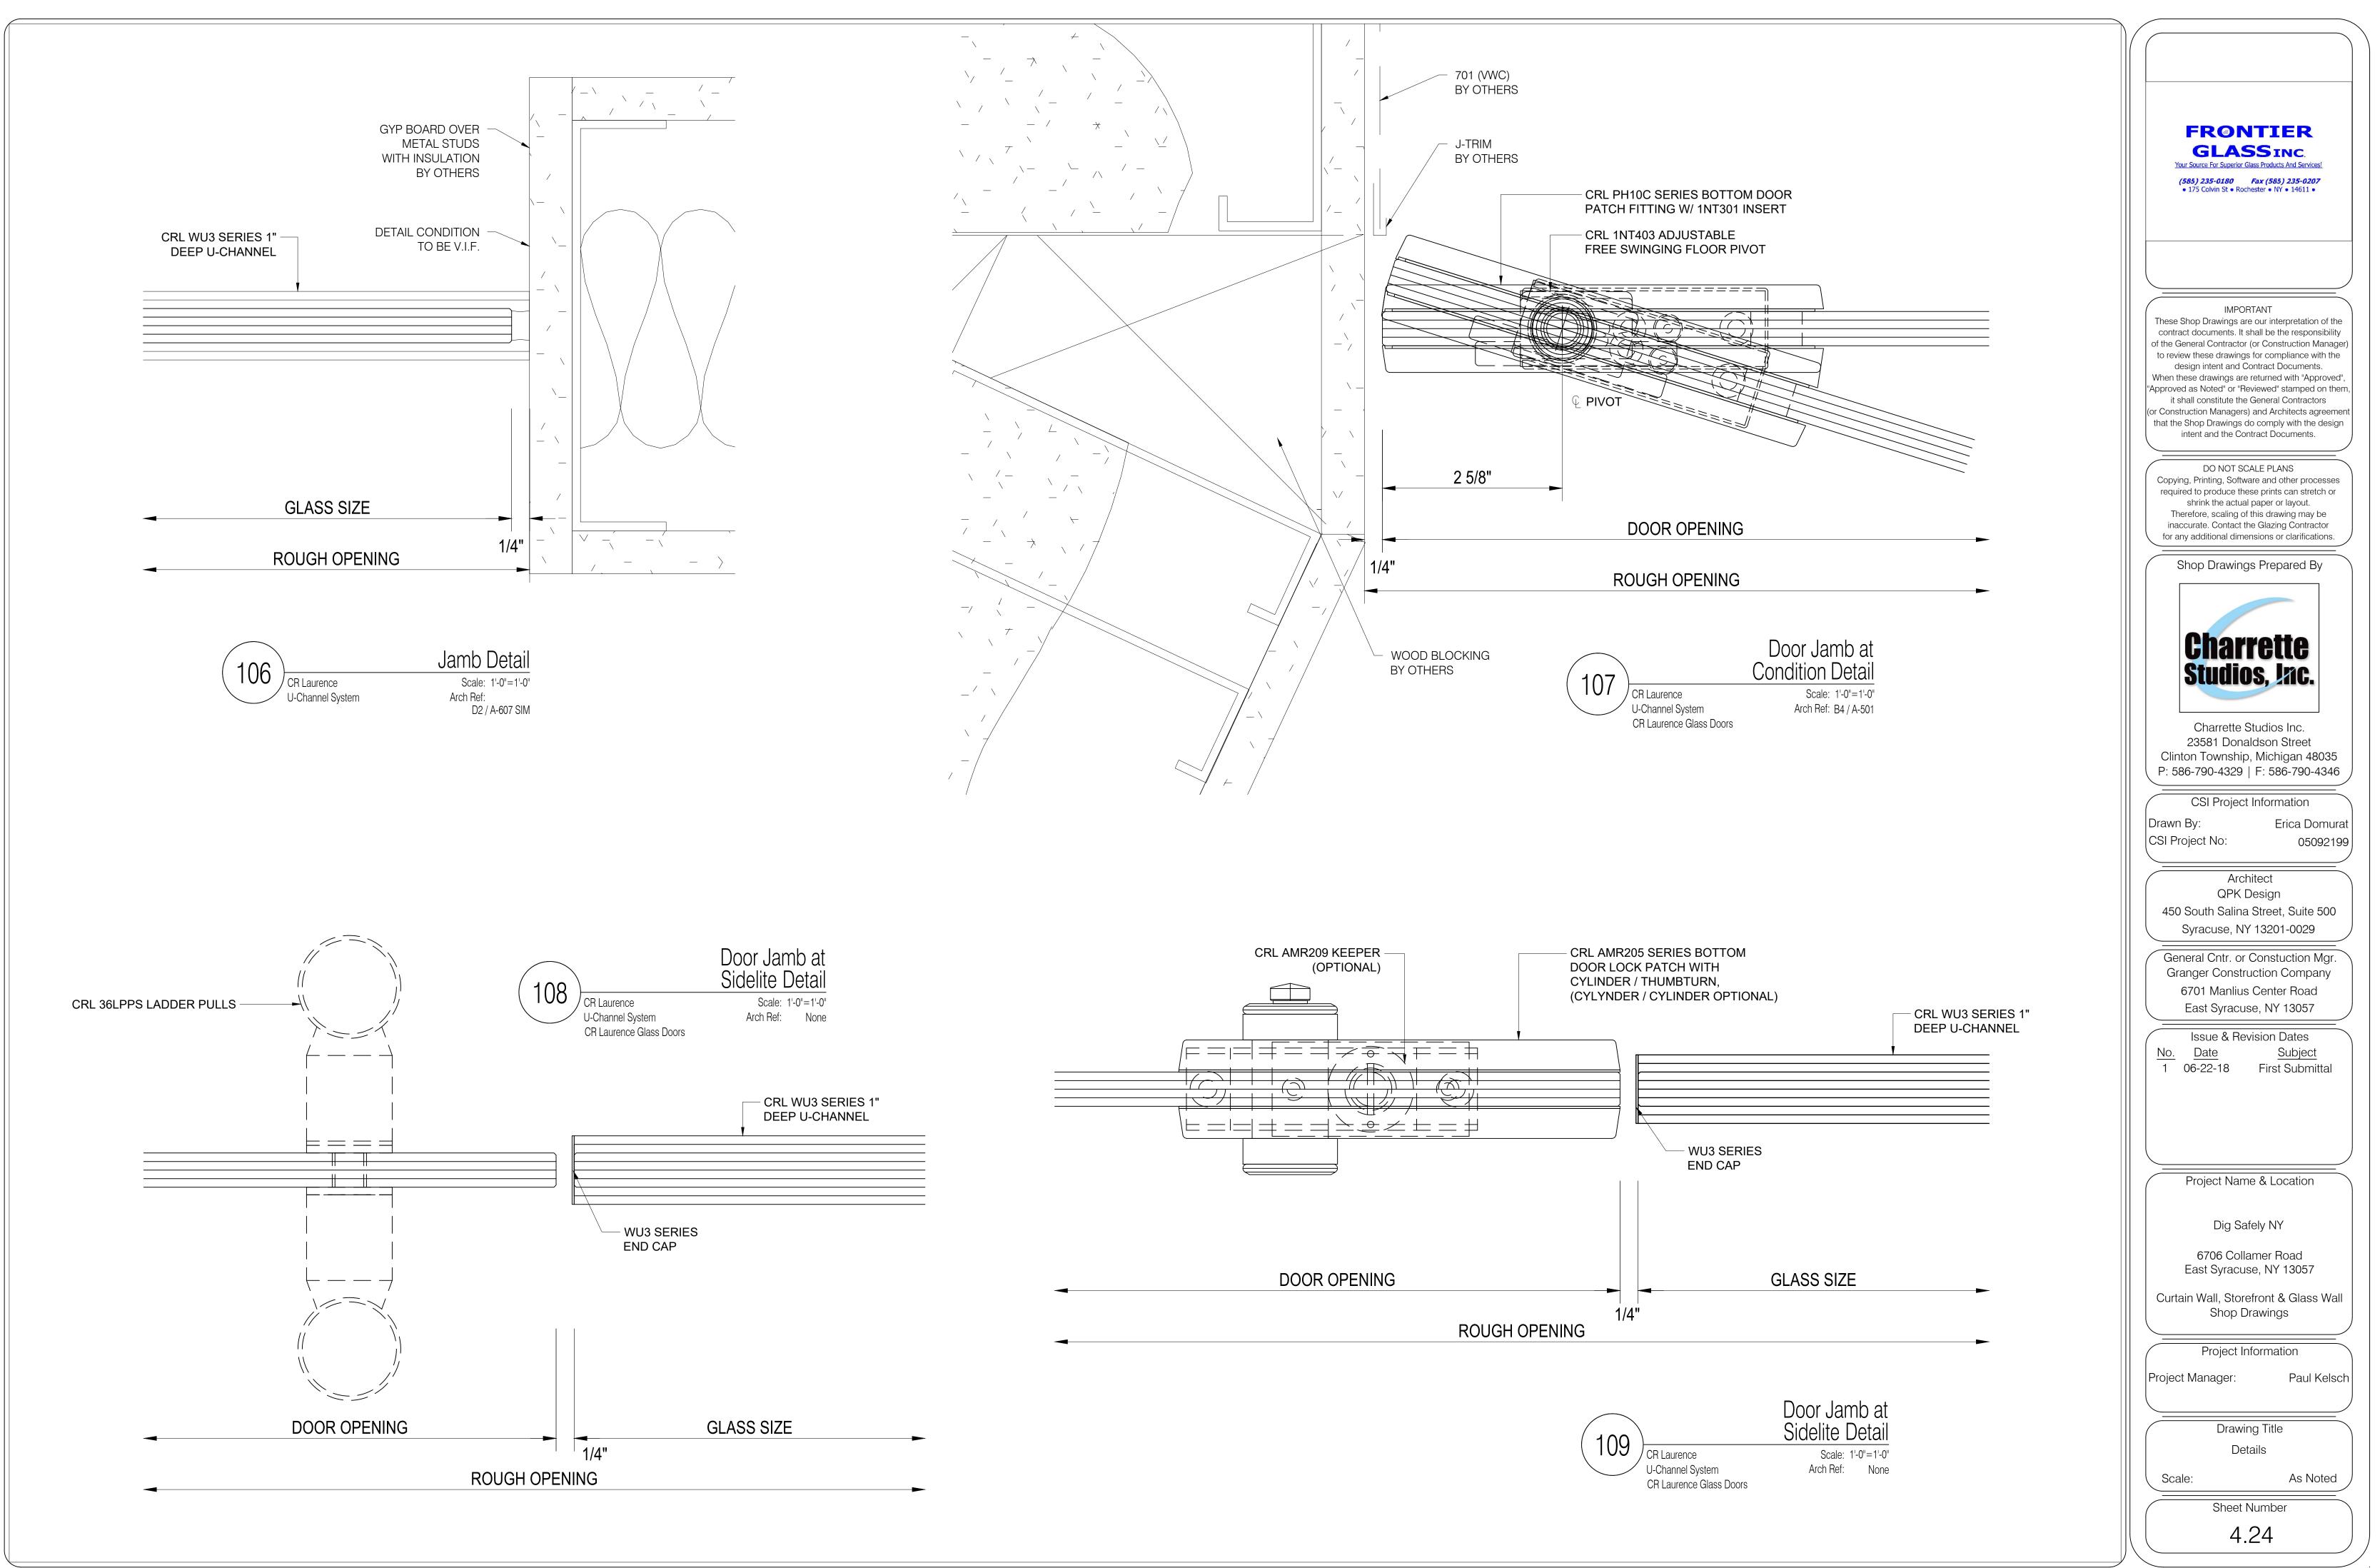

ng | ly NY<br>ner Roac<br>, NY 130<br>ont & GI<br>wings<br>mrmation<br>Pa | ass Wall                   |







 $\backslash$ 





DETAIL CONDITION TO BE V.I.F.

Head Detail EFCO 401 Series Scale: 1'-0"=1'-0" 1 3/4" x 4 1/2" Center Set System Arch Ref: None

EFCO 401 Series 1 3/4" x 4 1/2" Center Set System

Sill Detail Scale: 1'-0"=1'-0" Arch Ref: None

DETAIL CONDITION TO BE V.I.F.











| С                          | Door Jamb at<br>Condition Detail |
|----------------------------|----------------------------------|
| 401 Series                 | Scale: 1'-0"=1'-0"               |
| x 4 1/2" Center Set System | Arch Ref:                        |
| Door By Others             | J1 / A-602 SIM                   |
| -                          |                                  |













|             |           | Door Jamb at<br>Sidelite Detail |  |  |
|-------------|-----------|---------------------------------|--|--|
|             | Scale: 1  | -0"=1'-0"                       |  |  |
| /stem       | Arch Ref: | None                            |  |  |
| Glass Doors |           |                                 |  |  |

DEEP U-CHANNEL































Door Jamb at Condition Detail Scale: 1'-0"=1'-0" Arch Ref: D2 / A-607 SIM