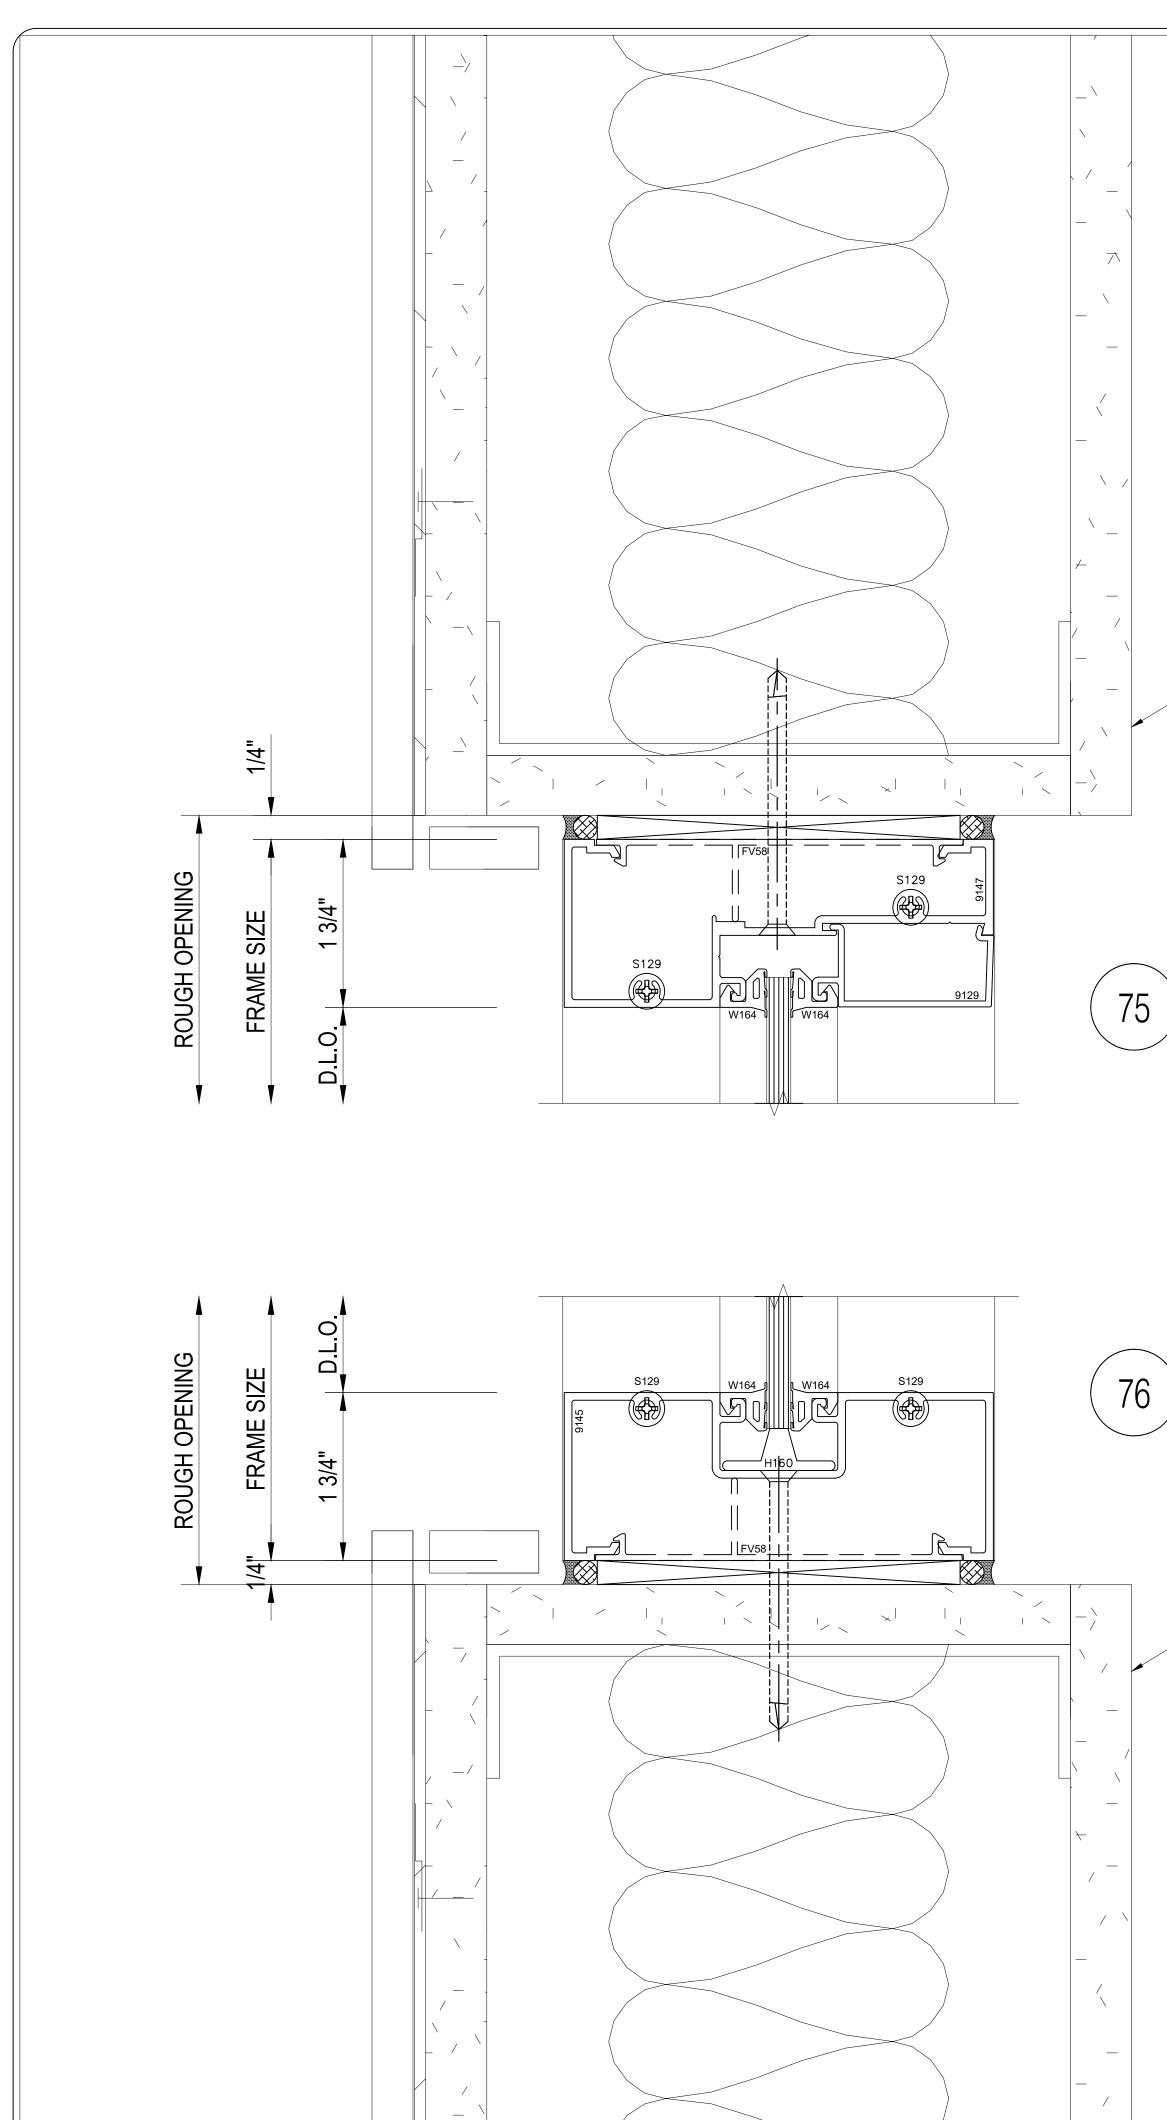

 $\backslash$ 

DETAIL CONDITION TO BE V.I.F.

Head Detail EFCO 401 Series Scale: 1'-0"=1'-0" 1 3/4" x 4 1/2" Center Set System Arch Ref: None

EFCO 401 Series 1 3/4" x 4 1/2" Center Set System

Sill Detail Scale: 1'-0"=1'-0" Arch Ref: None