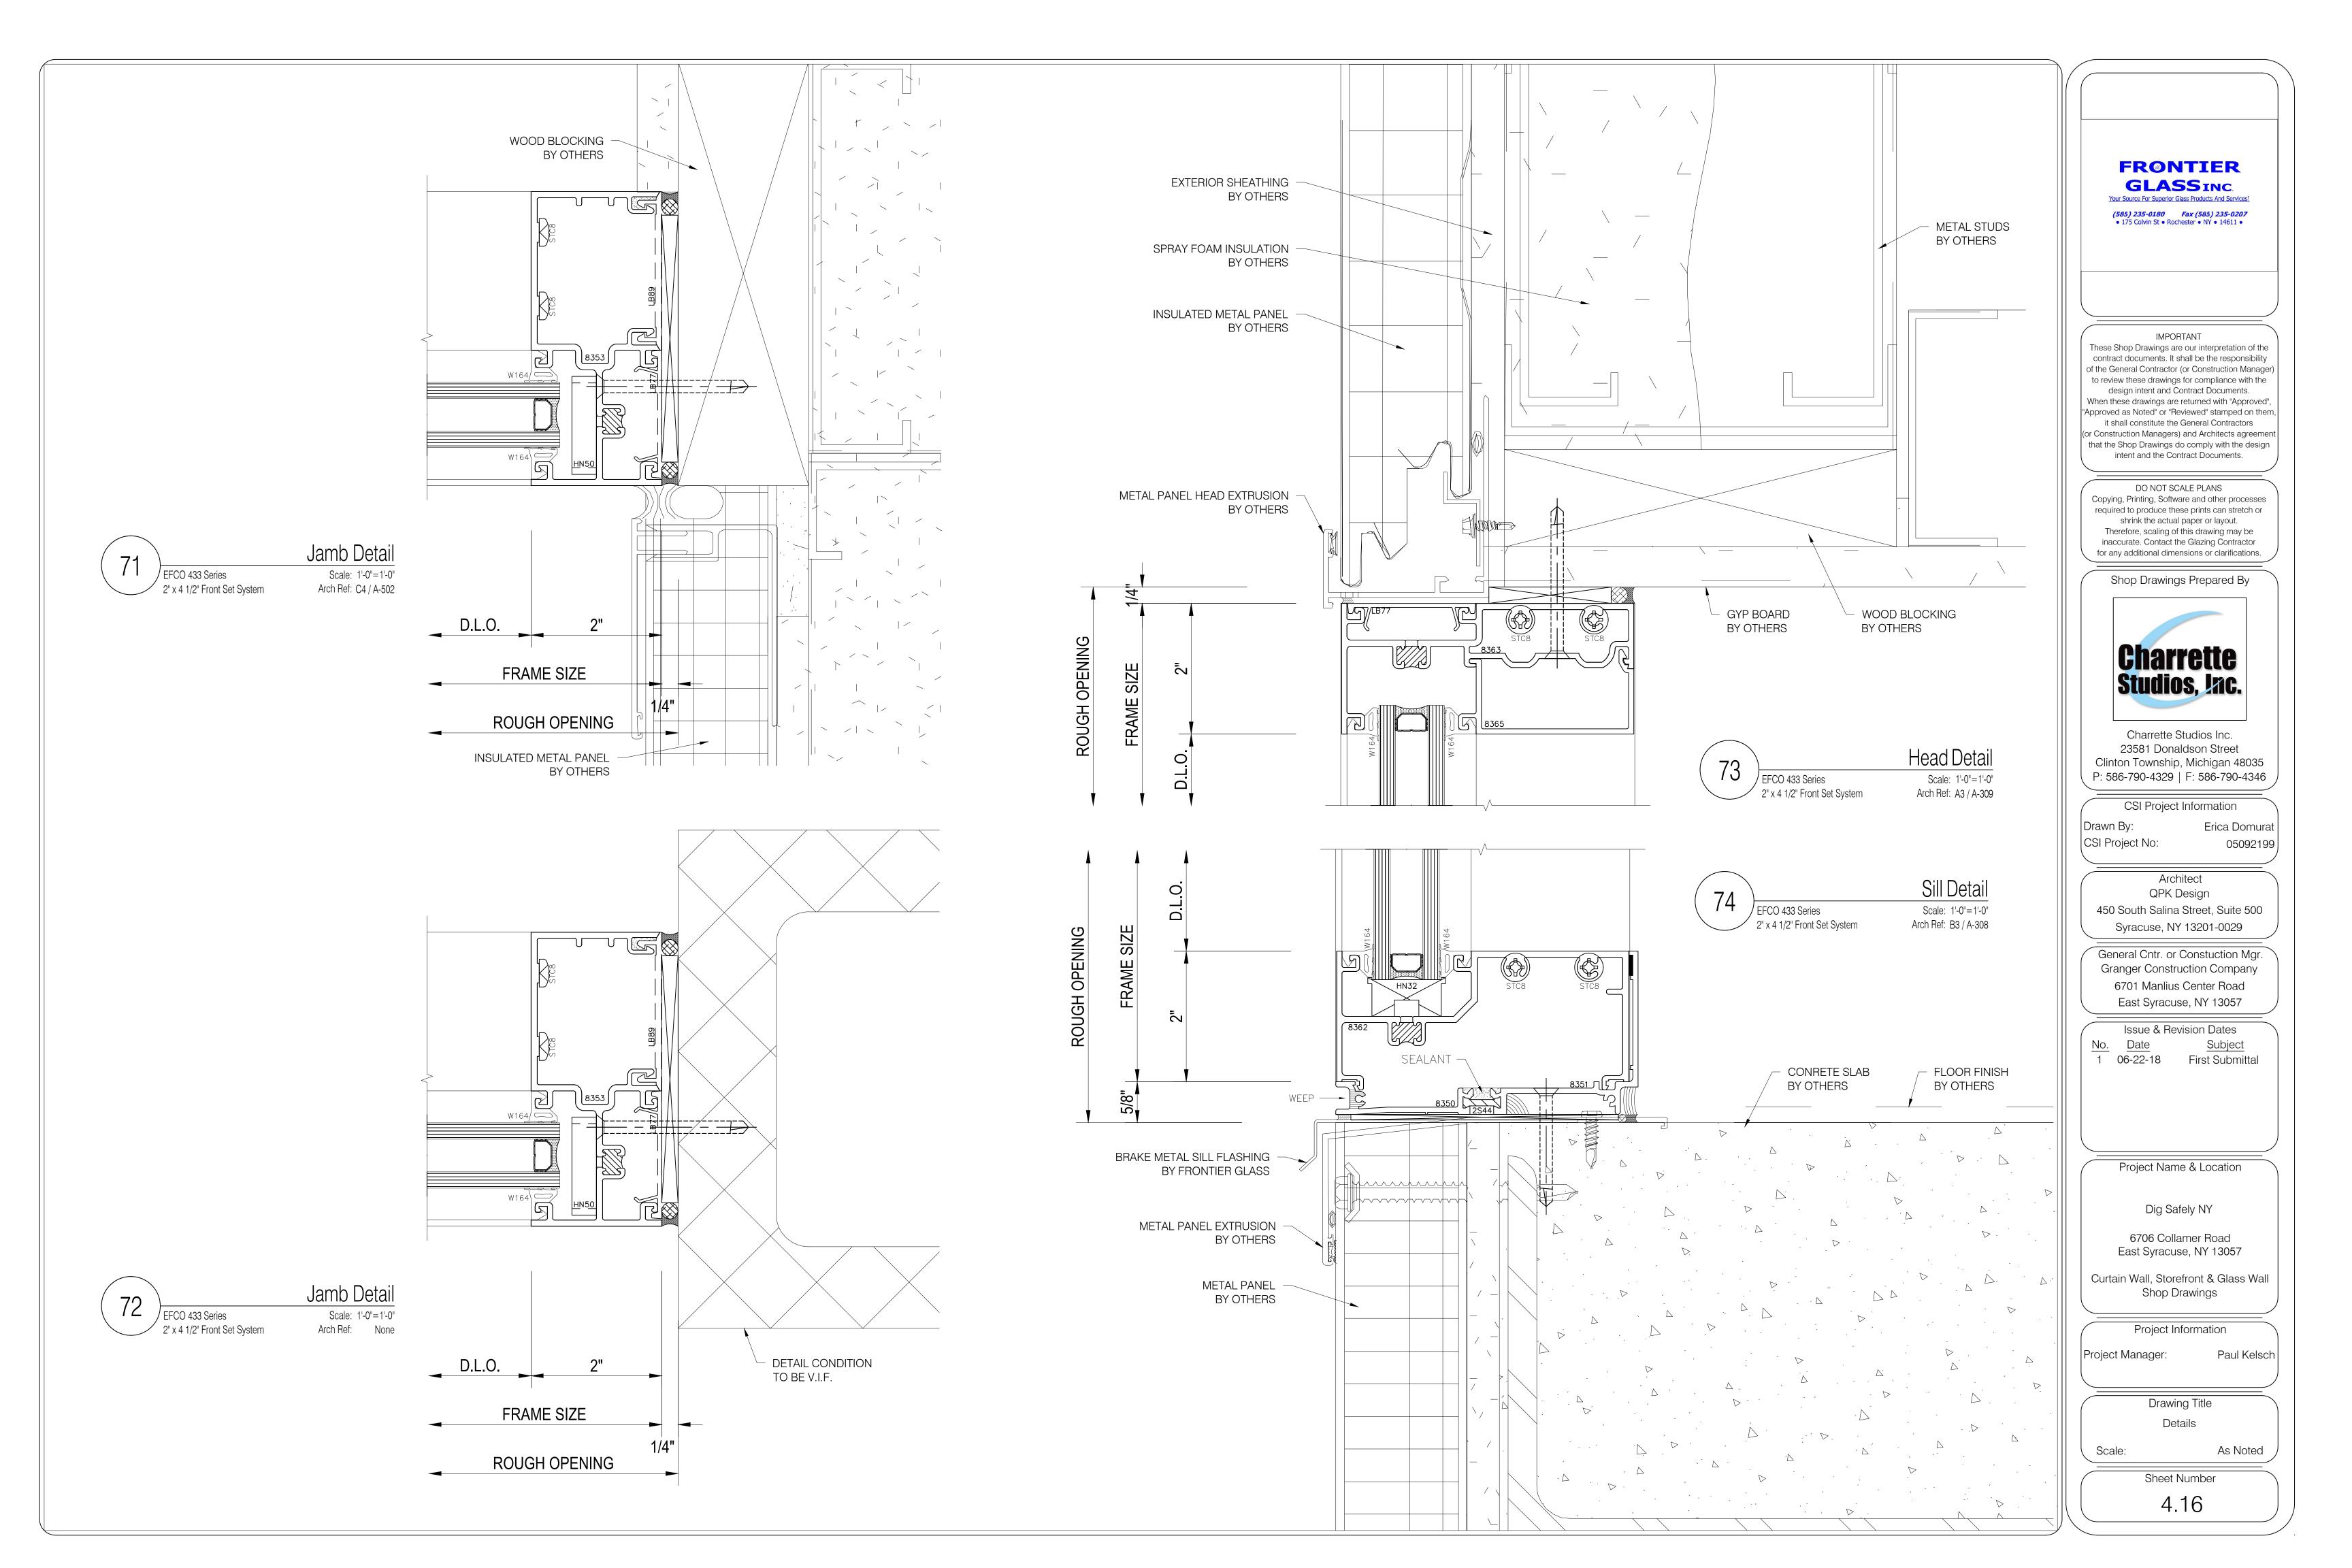

| <br>EXTERIOR SHEATHING<br>BY OTHERS        |
|--------------------------------------------|
| INSULATED<br>METAL PANEL<br>BY OTHERS      |
| METAL PANEL<br>BASE EXTRUSION<br>BY OTHERS |
| SPRAY FOAM<br>INSULATION<br>BY OTHERS      |
| METAL STUDS<br>BY OTHERS                   |
| GYP BOARD<br>BY OTHERS                     |
|                                            |