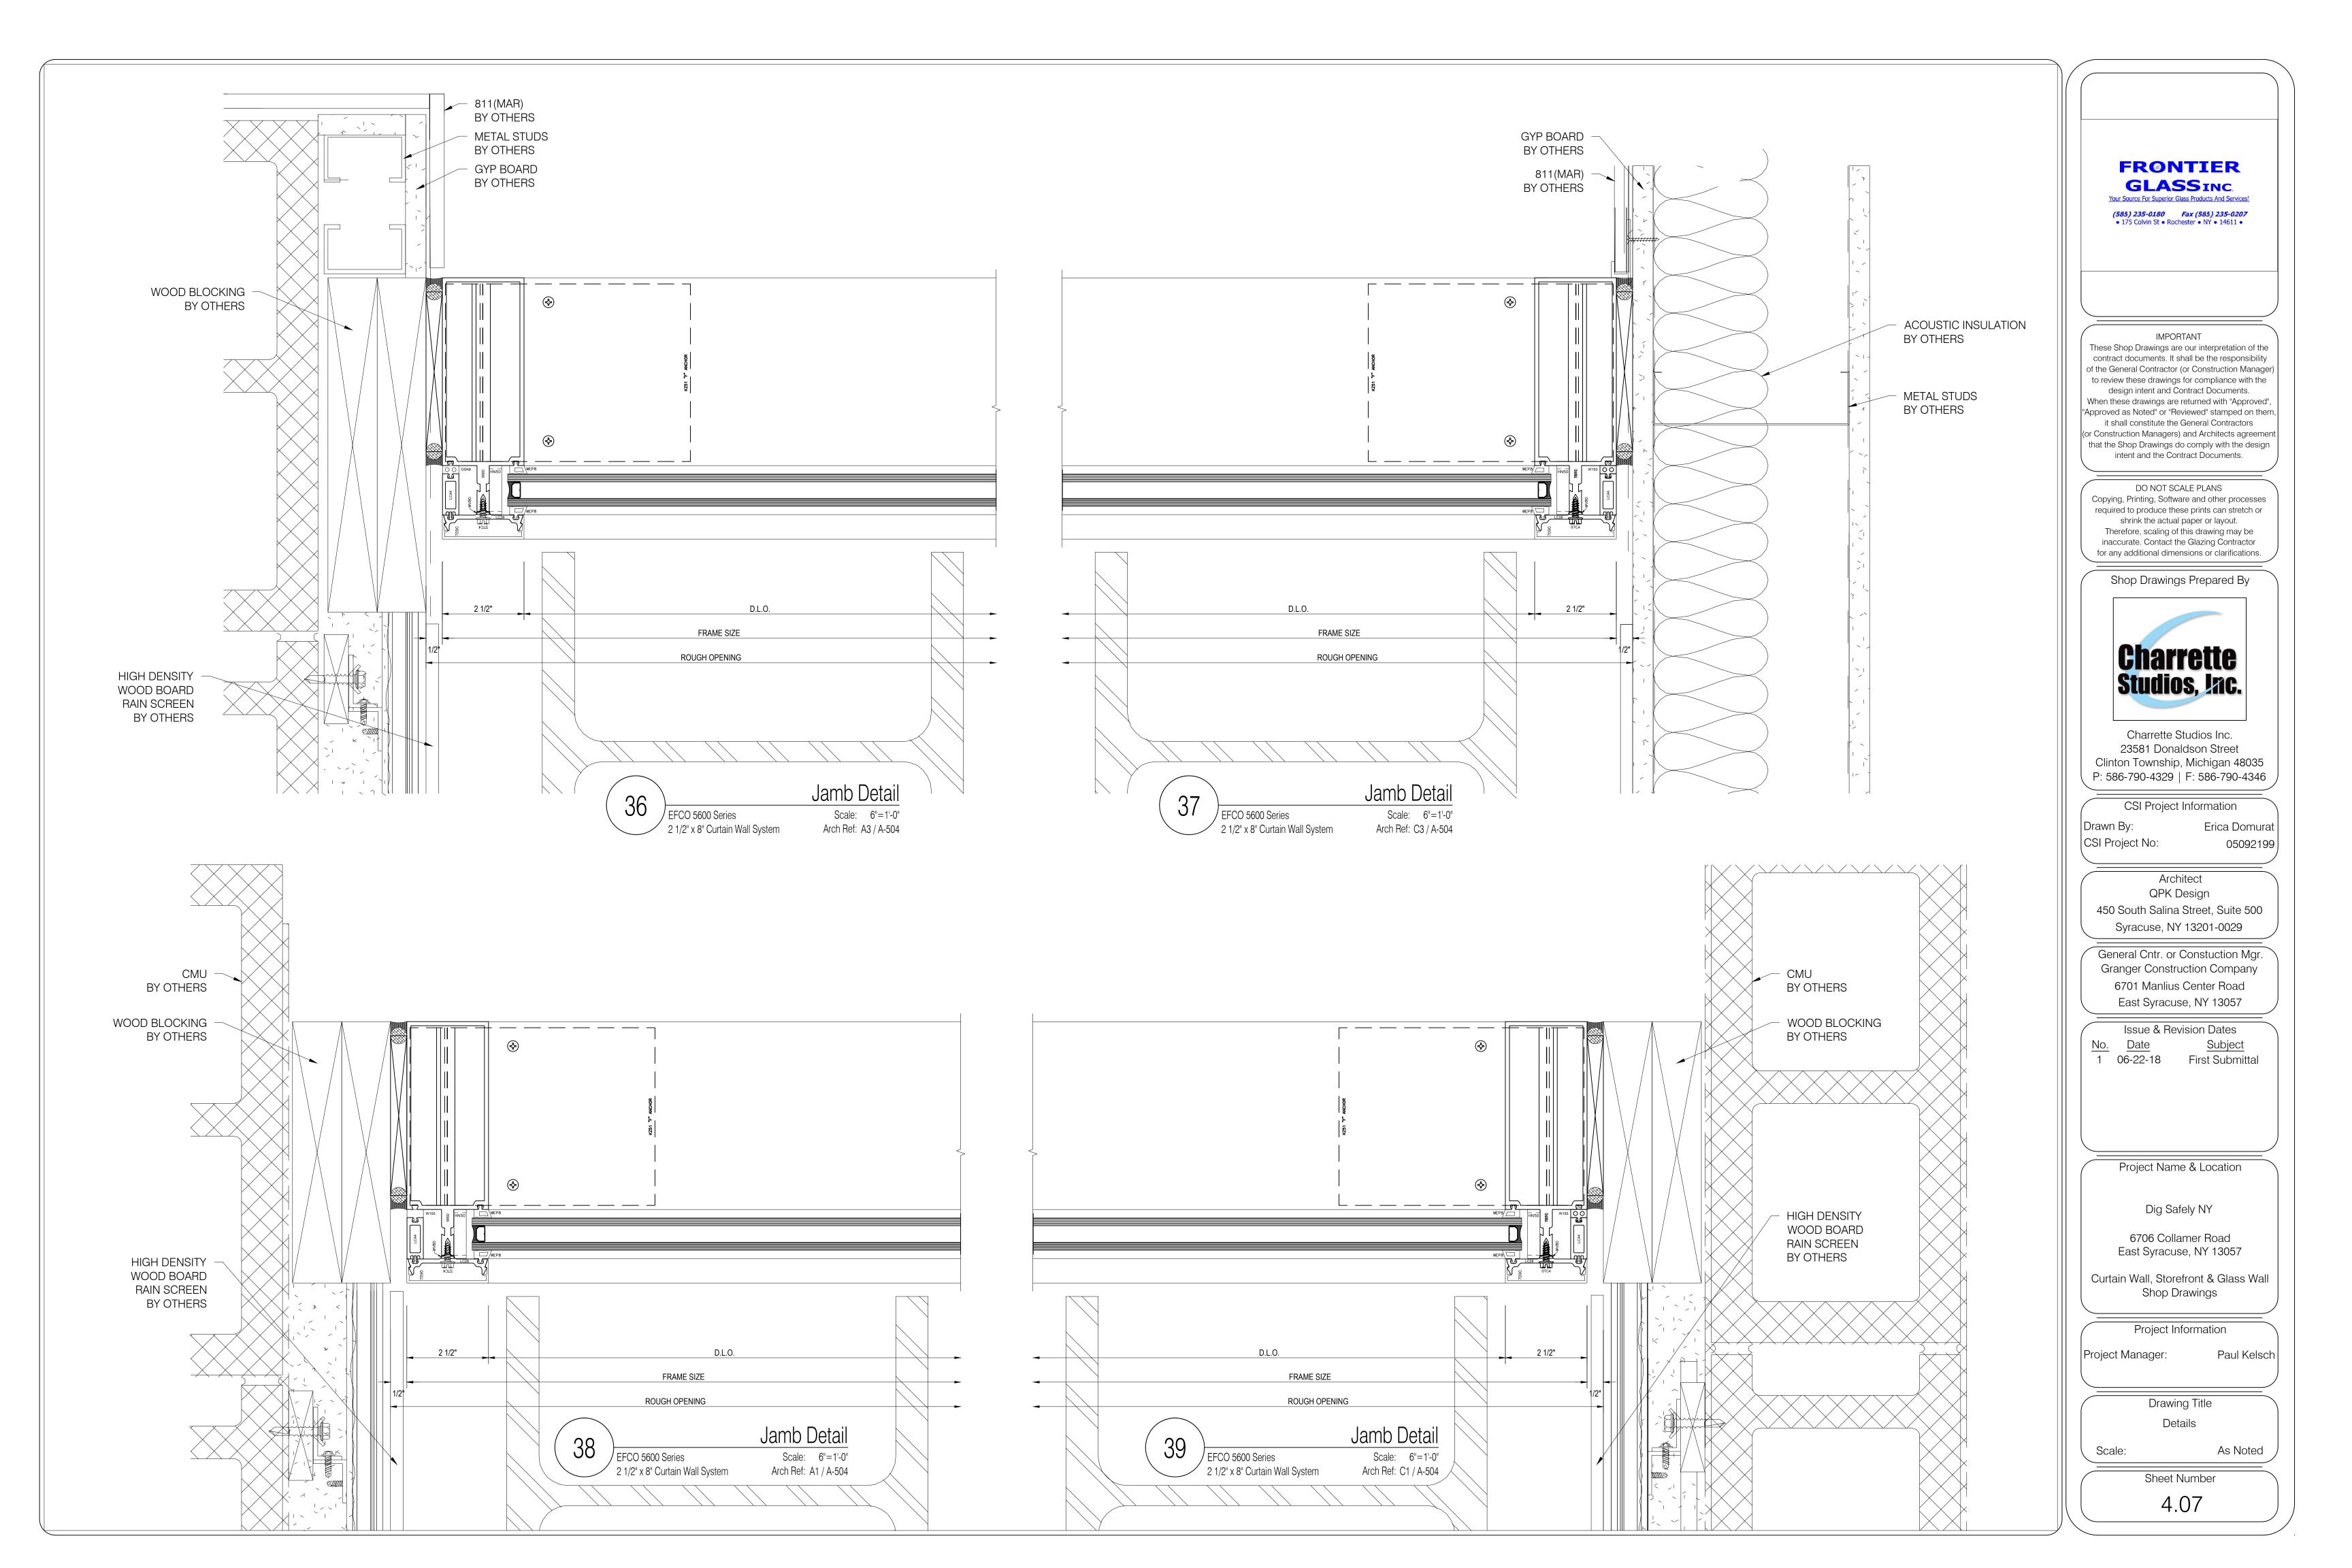

| <br>EXTERIOR SHEATHING<br>BY OTHERS        |
|--------------------------------------------|
| INSULATED<br>METAL PANEL<br>BY OTHERS      |
| METAL PANEL<br>BASE EXTRUSION<br>BY OTHERS |
| SPRAY FOAM<br>INSULATION<br>BY OTHERS      |
| METAL STUDS<br>BY OTHERS                   |
| GYP BOARD<br>BY OTHERS                     |
|                                            |