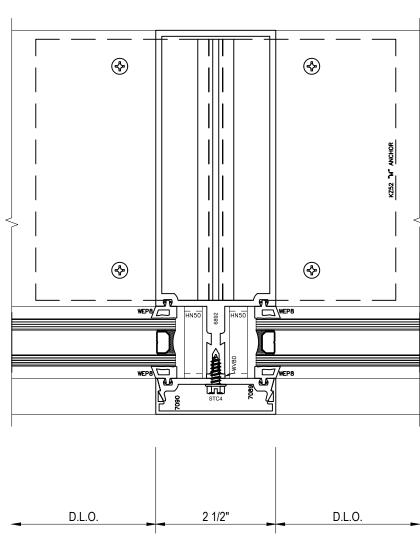

O

D.L

1/32"

~

2

1 1/32"

D.L.O.

|                 | FD                                                  | ØN.                                                                                     | LIEI                                                                 | P                          |
|-----------------|-----------------------------------------------------|-----------------------------------------------------------------------------------------|----------------------------------------------------------------------|----------------------------|
|                 |                                                     |                                                                                         |                                                                      |                            |
| 3               | Your Source For                                     |                                                                                         | Products And S                                                       |                            |
|                 |                                                     |                                                                                         | ter • NY • 146                                                       |                            |
|                 |                                                     |                                                                                         |                                                                      |                            |
|                 |                                                     |                                                                                         |                                                                      |                            |
|                 | e Shop Drav                                         | 0                                                                                       | our interpret                                                        |                            |
| of the          | ract docum<br>General Co<br>view these c            | ntractor (or                                                                            | r Constructi                                                         | on Manager)                |
|                 | design inter                                        | nt and Con                                                                              | tract Docur                                                          |                            |
| it              | shall const                                         | itute the Ge                                                                            | eneral Cont                                                          |                            |
| -               | ne Shop Dra                                         | awings do (                                                                             |                                                                      | ts agreement<br>the design |
|                 |                                                     |                                                                                         |                                                                      |                            |
|                 | /ing, Printing                                      |                                                                                         | and other                                                            | •                          |
|                 | uired to proo<br>shrink th<br>herefore, so          | ne actual pa                                                                            | aper or layo                                                         | out.                       |
| ina             | accurate. C<br>any addition                         | ontact the                                                                              | Glazing Co                                                           | ntractor                   |
|                 |                                                     |                                                                                         | Prepare                                                              | $\equiv$                   |
|                 |                                                     |                                                                                         | - 1- 0, 0,                                                           |                            |
|                 |                                                     |                                                                                         |                                                                      |                            |
|                 | Ch                                                  | 277                                                                                     | otta                                                                 |                            |
|                 |                                                     | dia                                                                                     |                                                                      |                            |
|                 | อเน                                                 | UIUS                                                                                    | s, In                                                                | υ.                         |
|                 |                                                     |                                                                                         |                                                                      |                            |
|                 | 23581                                               | Donald                                                                                  | udios Inc<br>Ison Stre                                               | et                         |
|                 | nton Tov<br>586-790-                                |                                                                                         | 0                                                                    |                            |
|                 | CSI F                                               | Project Ir                                                                              | nformatic                                                            | on                         |
| Draw            |                                                     | ,-01 II                                                                                 |                                                                      | Domurat                    |
| CSI F           | Project N                                           | 0:                                                                                      | (                                                                    | )<br>)<br>)                |
|                 |                                                     | Archit                                                                                  | ect                                                                  |                            |
| 15              | 0 South                                             | QPK De<br>Salina S                                                                      | 0                                                                    | uito 500                   |
|                 |                                                     |                                                                                         | 3201-00                                                              |                            |
|                 | eneral Cr                                           |                                                                                         |                                                                      | 0                          |
| G               | ranger C<br>6701 M                                  |                                                                                         | tion Con<br>Center Ro                                                |                            |
|                 |                                                     |                                                                                         | , NY 130                                                             |                            |
|                 | lssue                                               | & Revis                                                                                 | sion Date                                                            | es                         |
| <u>No.</u><br>1 |                                                     | -                                                                                       | <u>Subj</u><br>First Sub                                             |                            |
|                 |                                                     |                                                                                         |                                                                      |                            |
|                 |                                                     |                                                                                         |                                                                      |                            |
|                 |                                                     |                                                                                         |                                                                      |                            |
| X               |                                                     |                                                                                         |                                                                      | )                          |
|                 | Projec                                              | t Name                                                                                  | & Locati                                                             | on                         |
|                 | Projec                                              | t Name                                                                                  | & Locati                                                             | on                         |
|                 | ,                                                   | t Name<br>Dig Safe                                                                      |                                                                      | on                         |
|                 | E<br>6706                                           | Dig Safe<br>6 Collarr                                                                   |                                                                      | 1                          |
| Cur             | 6700<br>East S<br>tain Wall                         | Dig Safe<br>6 Collan<br>yracuse                                                         | ly NY<br>her Roac<br>, NY 130<br>ont & Gl                            | 1<br>957                   |
| Cur             | 6706<br>East S<br>tain Wall<br>S                    | Dig Safe<br>6 Collam<br>yracuse<br>, Storefr<br>hop Dra                                 | ly NY<br>ner Roac<br>, NY 130<br>ont & Gl<br>wings                   | 1<br>957                   |
|                 | 6700<br>East S<br>tain Wall<br>S                    | Dig Safe<br>6 Collan<br>yracuse<br>, Storefr<br>hop Dra                                 | ly NY<br>ner Roac<br>, NY 130<br>ont & GI<br>wings                   | 1<br>957                   |
|                 | 6706<br>East S<br>tain Wall<br>S                    | Dig Safe<br>6 Collan<br>yracuse<br>, Storefr<br>hop Dra                                 | ly NY<br>ner Roac<br>, NY 130<br>ont & GI<br>wings                   | l<br>957<br>ass Wall       |
|                 | 6700<br>East S<br>tain Wall<br>S<br>Pro             | Dig Safe<br>6 Collan<br>yracuse<br>, Storefr<br>hop Dra                                 | ly NY<br>ner Roac<br>, NY 130<br>ont & GI<br>wings<br>mrmation<br>Pa | l<br>957<br>ass Wall       |
|                 | 6700<br>East S<br>tain Wall<br>S<br>Pro             | Dig Safe<br>6 Collan<br>yracuse<br>, Storefr<br>hop Dra<br>ject Infc<br>ger:            | ly NY<br>ner Roac<br>, NY 130<br>ont & GI<br>wings<br>prmation<br>Pa | l<br>957<br>ass Wall       |
| Proje           | 6700<br>East S<br>tain Wall<br>S<br>Pro             | Dig Safe<br>6 Collam<br>yracuse<br>, Storefr<br>hop Dra<br>ject Infc<br>ger:<br>Drawing | ly NY<br>ner Roac<br>, NY 130<br>ont & GI<br>wings<br>ormation<br>Pa | l<br>957<br>ass Wall       |
| Proje           | 6700<br>East S<br>tain Wall<br>S<br>Pro<br>ct Manag | Dig Safe<br>6 Collam<br>yracuse<br>, Storefr<br>hop Dra<br>ject Infc<br>ger:<br>Drawing | ly NY<br>ner Roac<br>, NY 130<br>ont & GI<br>wings<br>mrmation<br>Pa | ass Wall                   |