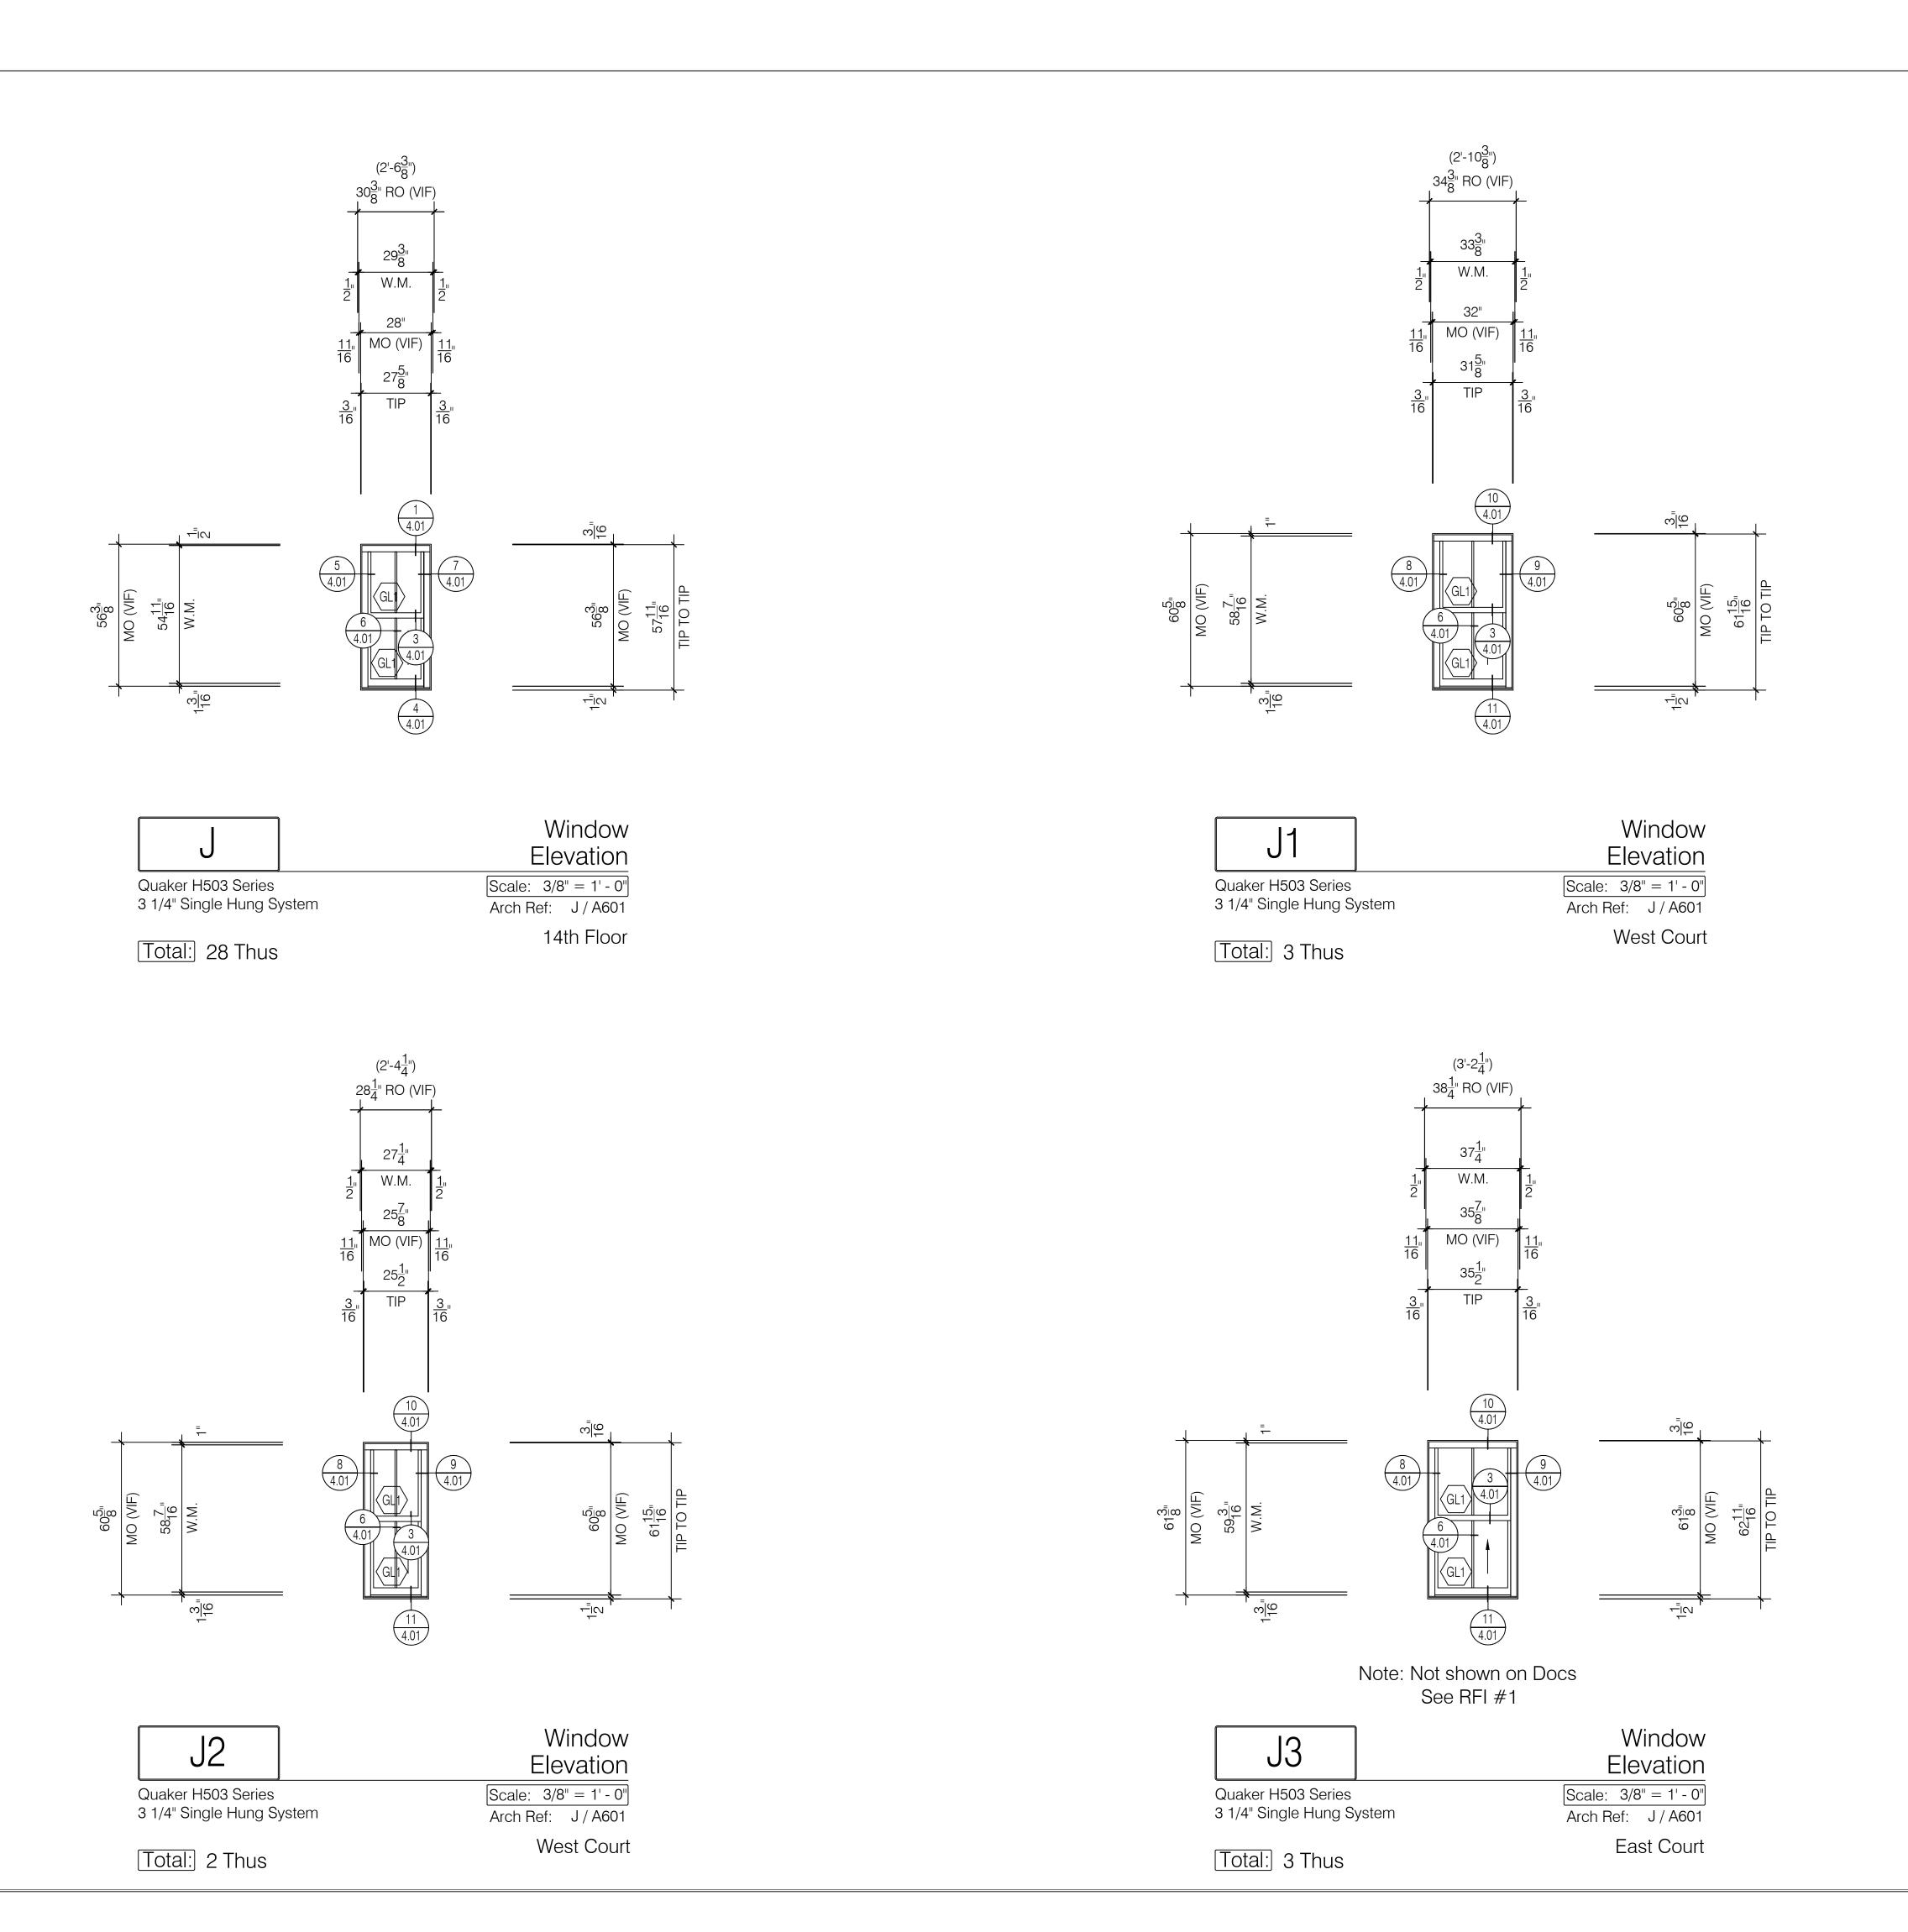

## Specifications of Items Furnished by Glazing Contractor

Windows to be: Quaker H503 Series, AW50 Rated 3 1/4" Single Hung Window System Quaker H503 Series, AW50 Rated 3 1/4" Fixed Direct Set Window System Custom Historical Panning Systems

#### Finish to be:

Manufacturer Standard AAMA 2604 Color Holly (Dark Green)

#### Hardware to be:

Class 5 Balances

Auto Sill Snap Lock/Hatch

All windows to have 4" Limited opening / Limit Stops

other than the 2nd and 3rd floor windows which are to recieve 0" Limit Stops

Window Marks for 2nd and 3rd Floor 0" limit as follows:

2nd Floor - A, A1, A2, E, E1

3rd Floor - D, D1, D2, D3, F, F1

#### Accessories to be:

Muntin DIE# QUA-20547 (Courtyards, South Elevation, 14th Floor)

(Snap Trim Base Clip PT# M1984, DIE# 1984 \_\_\_\_\_(2nd Floor Horizontal Nosing)

(Snap Trim Cover PT# M1983, DIE# 1983)

(Snap Trim Base Clip PT# M2078, DIE# CE-13131~ >(Interior Full Perimeter)

(Snap Trim Cover PT# M2077, DIE# CE-13130 -

Perimeter Caulking supplied by Environmental Glass, Inc. - See Separate Submittal

## Glass Types to be:

(GL1) 5/8" Clear Insulated Glass Unit with Historically Correct Low-E Coating

3/16" Clear Heat Strengthened w/ Cardinal 272 Historic Low-E Coating on Surface #2

Space: 9/32" Cardinal Thermal Plastic Super Spacer Dual Seal Argon Infill

5/32" Clear Heat Strengthened

 $\langle GL2 \rangle$ 5/8" Clear Laminated Insulated Glass Unit with Historically Correct Low-E Coating

3/16" Clear Heat Strengthened w/ Cardinal 272 Historic Low-E Coating on Surface #2

Space: 3/16" Cardinal Thermal Plastic Super Spacer Dual Seal Argon Infill

1/4" Clear Laminated Lite

-1/8" Clear Annealed -.030 PVB Interlayer

-1/8" Clear Annealed

IMPORTANT

These Shop Drawings are our interpretation of the contract documents. It shall be the responsibility of the General Contractor (or Construction Manager) to review these drawings for compliance with the design intent and Contract Documents.