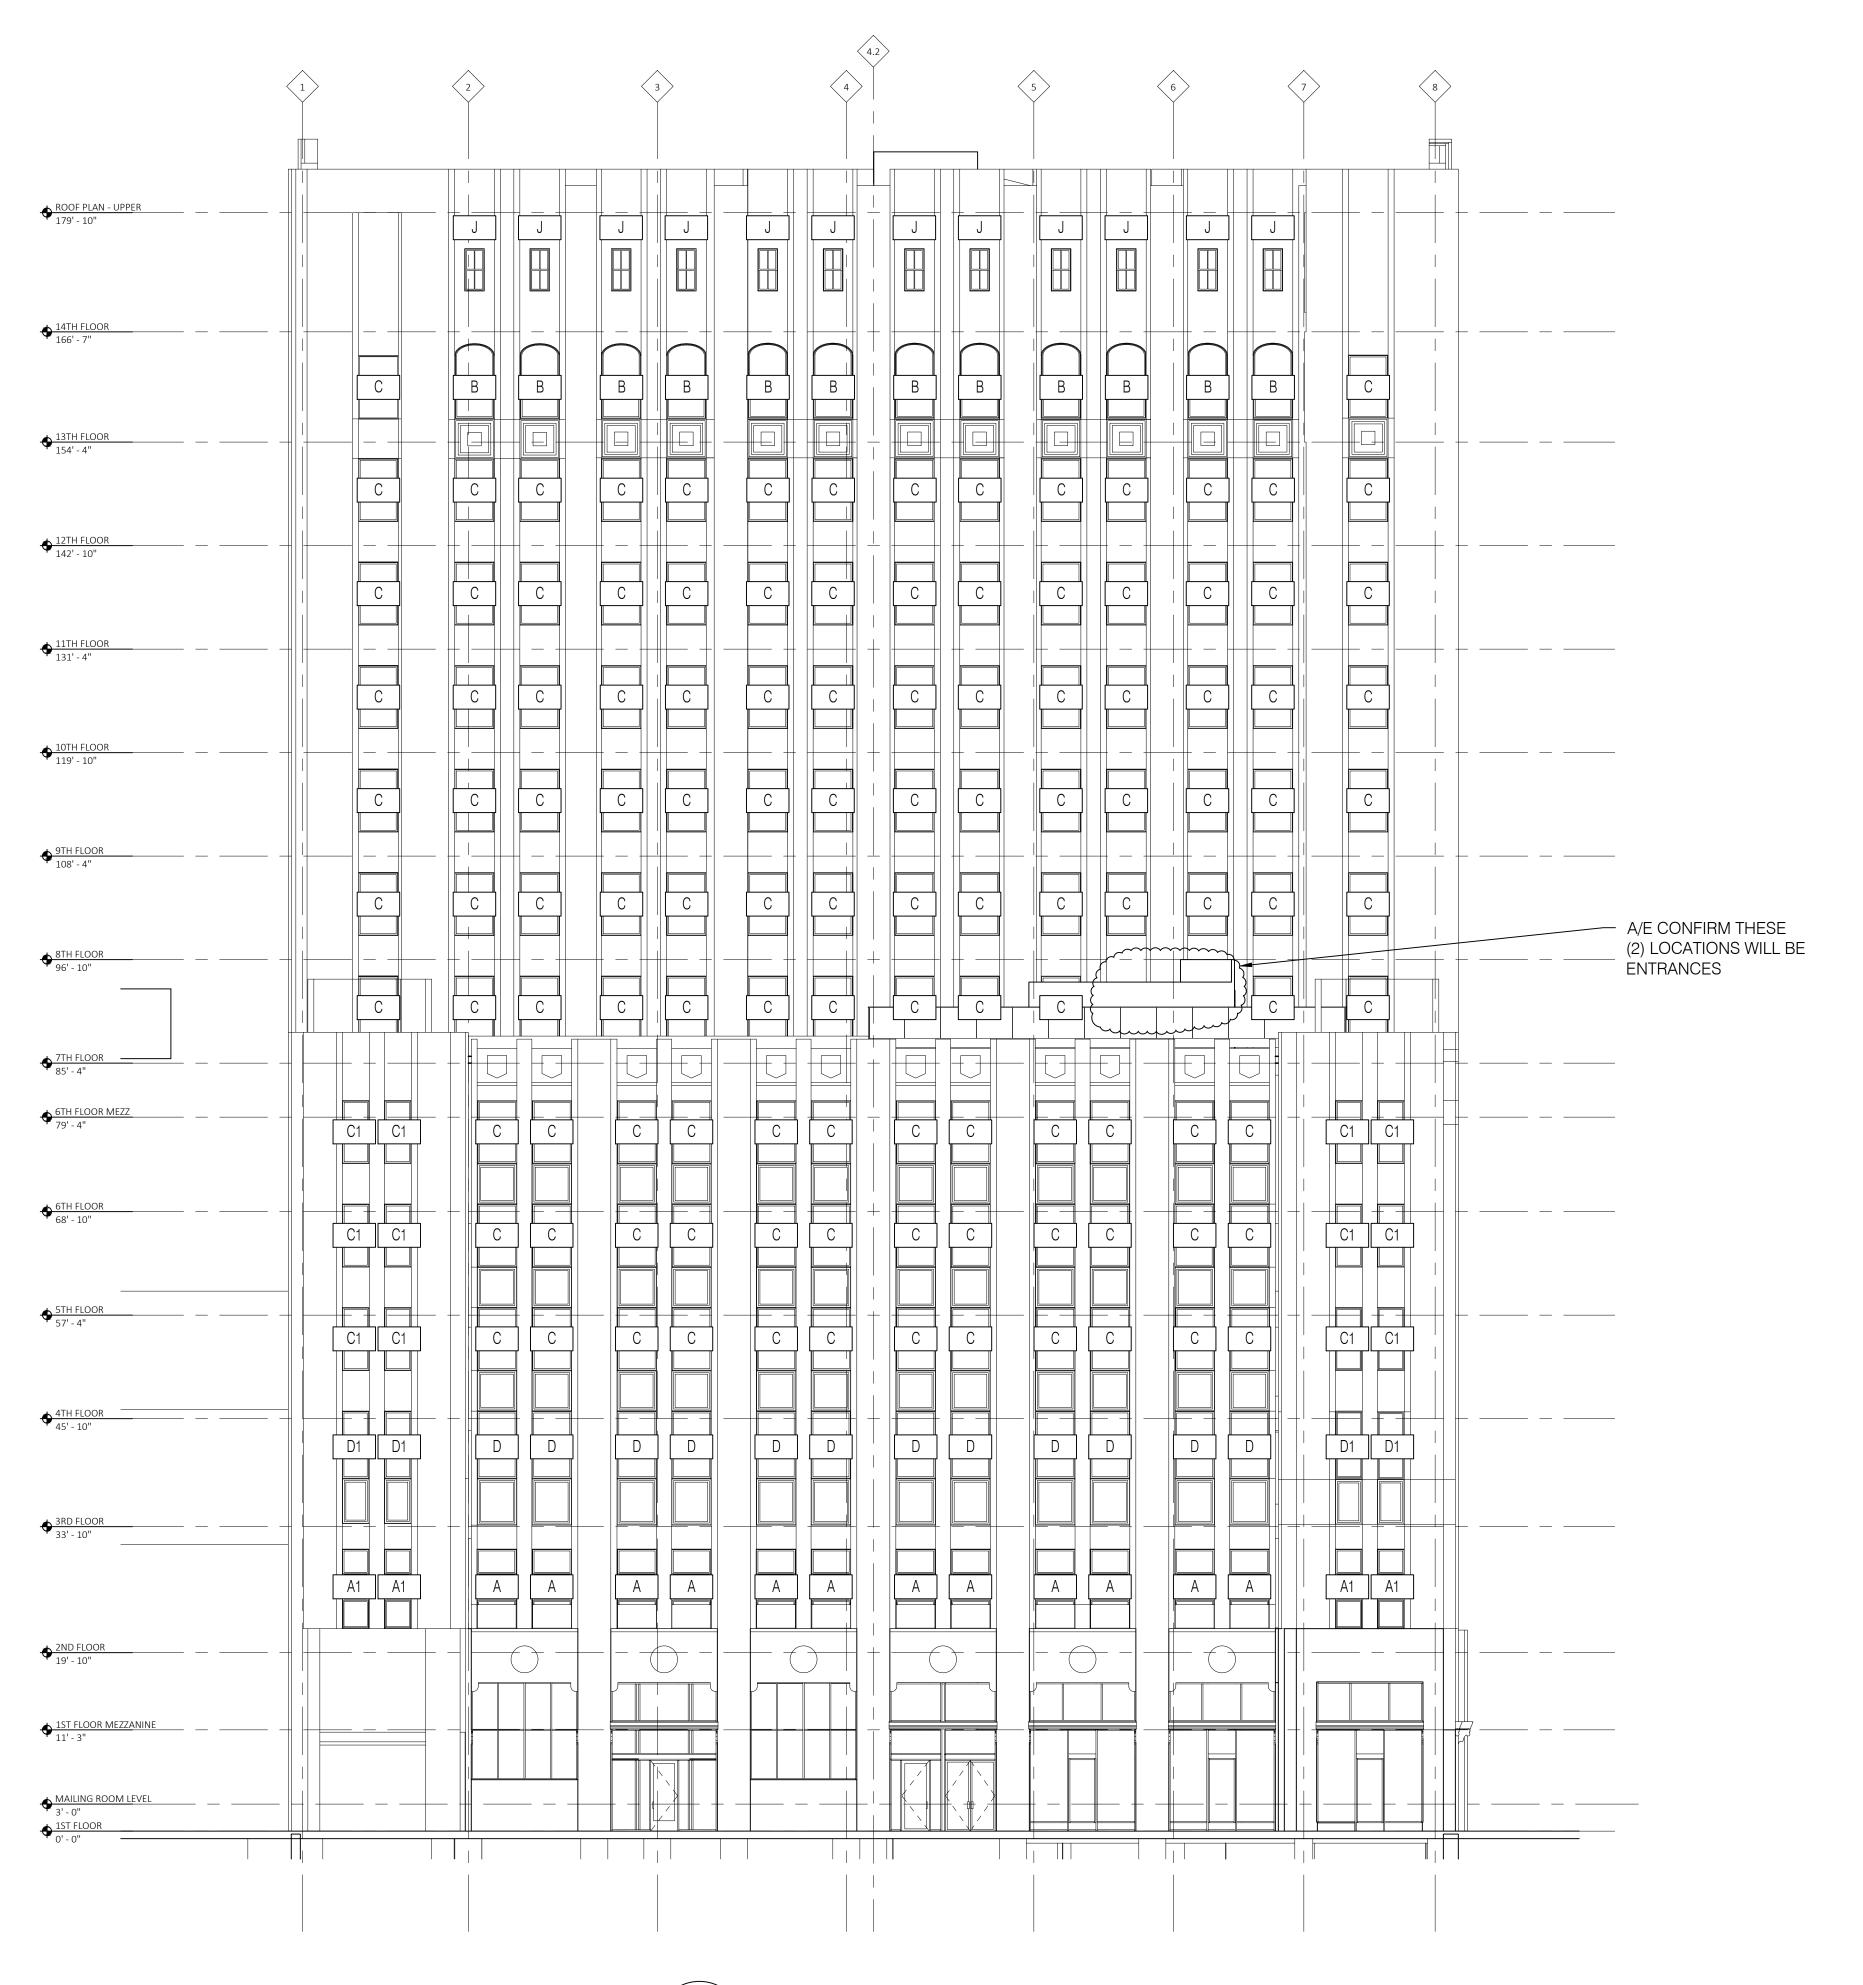

Project Name & Location

Detroit Free Press Building

321 West Lafayette Street Detroit, MI 48226

Window Shop Drawings

Project Information

Ryan Snabes Project Manager:

Drawing Title

**Building Elevations** 

As Noted

Sheet Number

2.02

West Facade - Cass St. SCALE: 3/32" = 1'-0" ARCH REF: 1/A202

Phone: (734) 261-1930 | Fax: (734) 261-5590

These Shop Drawings are our interpretation of the contract documents. It shall be the responsibility of the General Contractor (or Construction Manager) to review these drawings for compliance with the design intent and Contract Documents. When these drawings are returned with "Approved", "Approved as Noted" or "Reviewed" stamped on them, it shall constitute the General Contractors (or Construction Managers) and Architects agreement that the Shop Drawings do comply with the design intent and the Contract Documents.