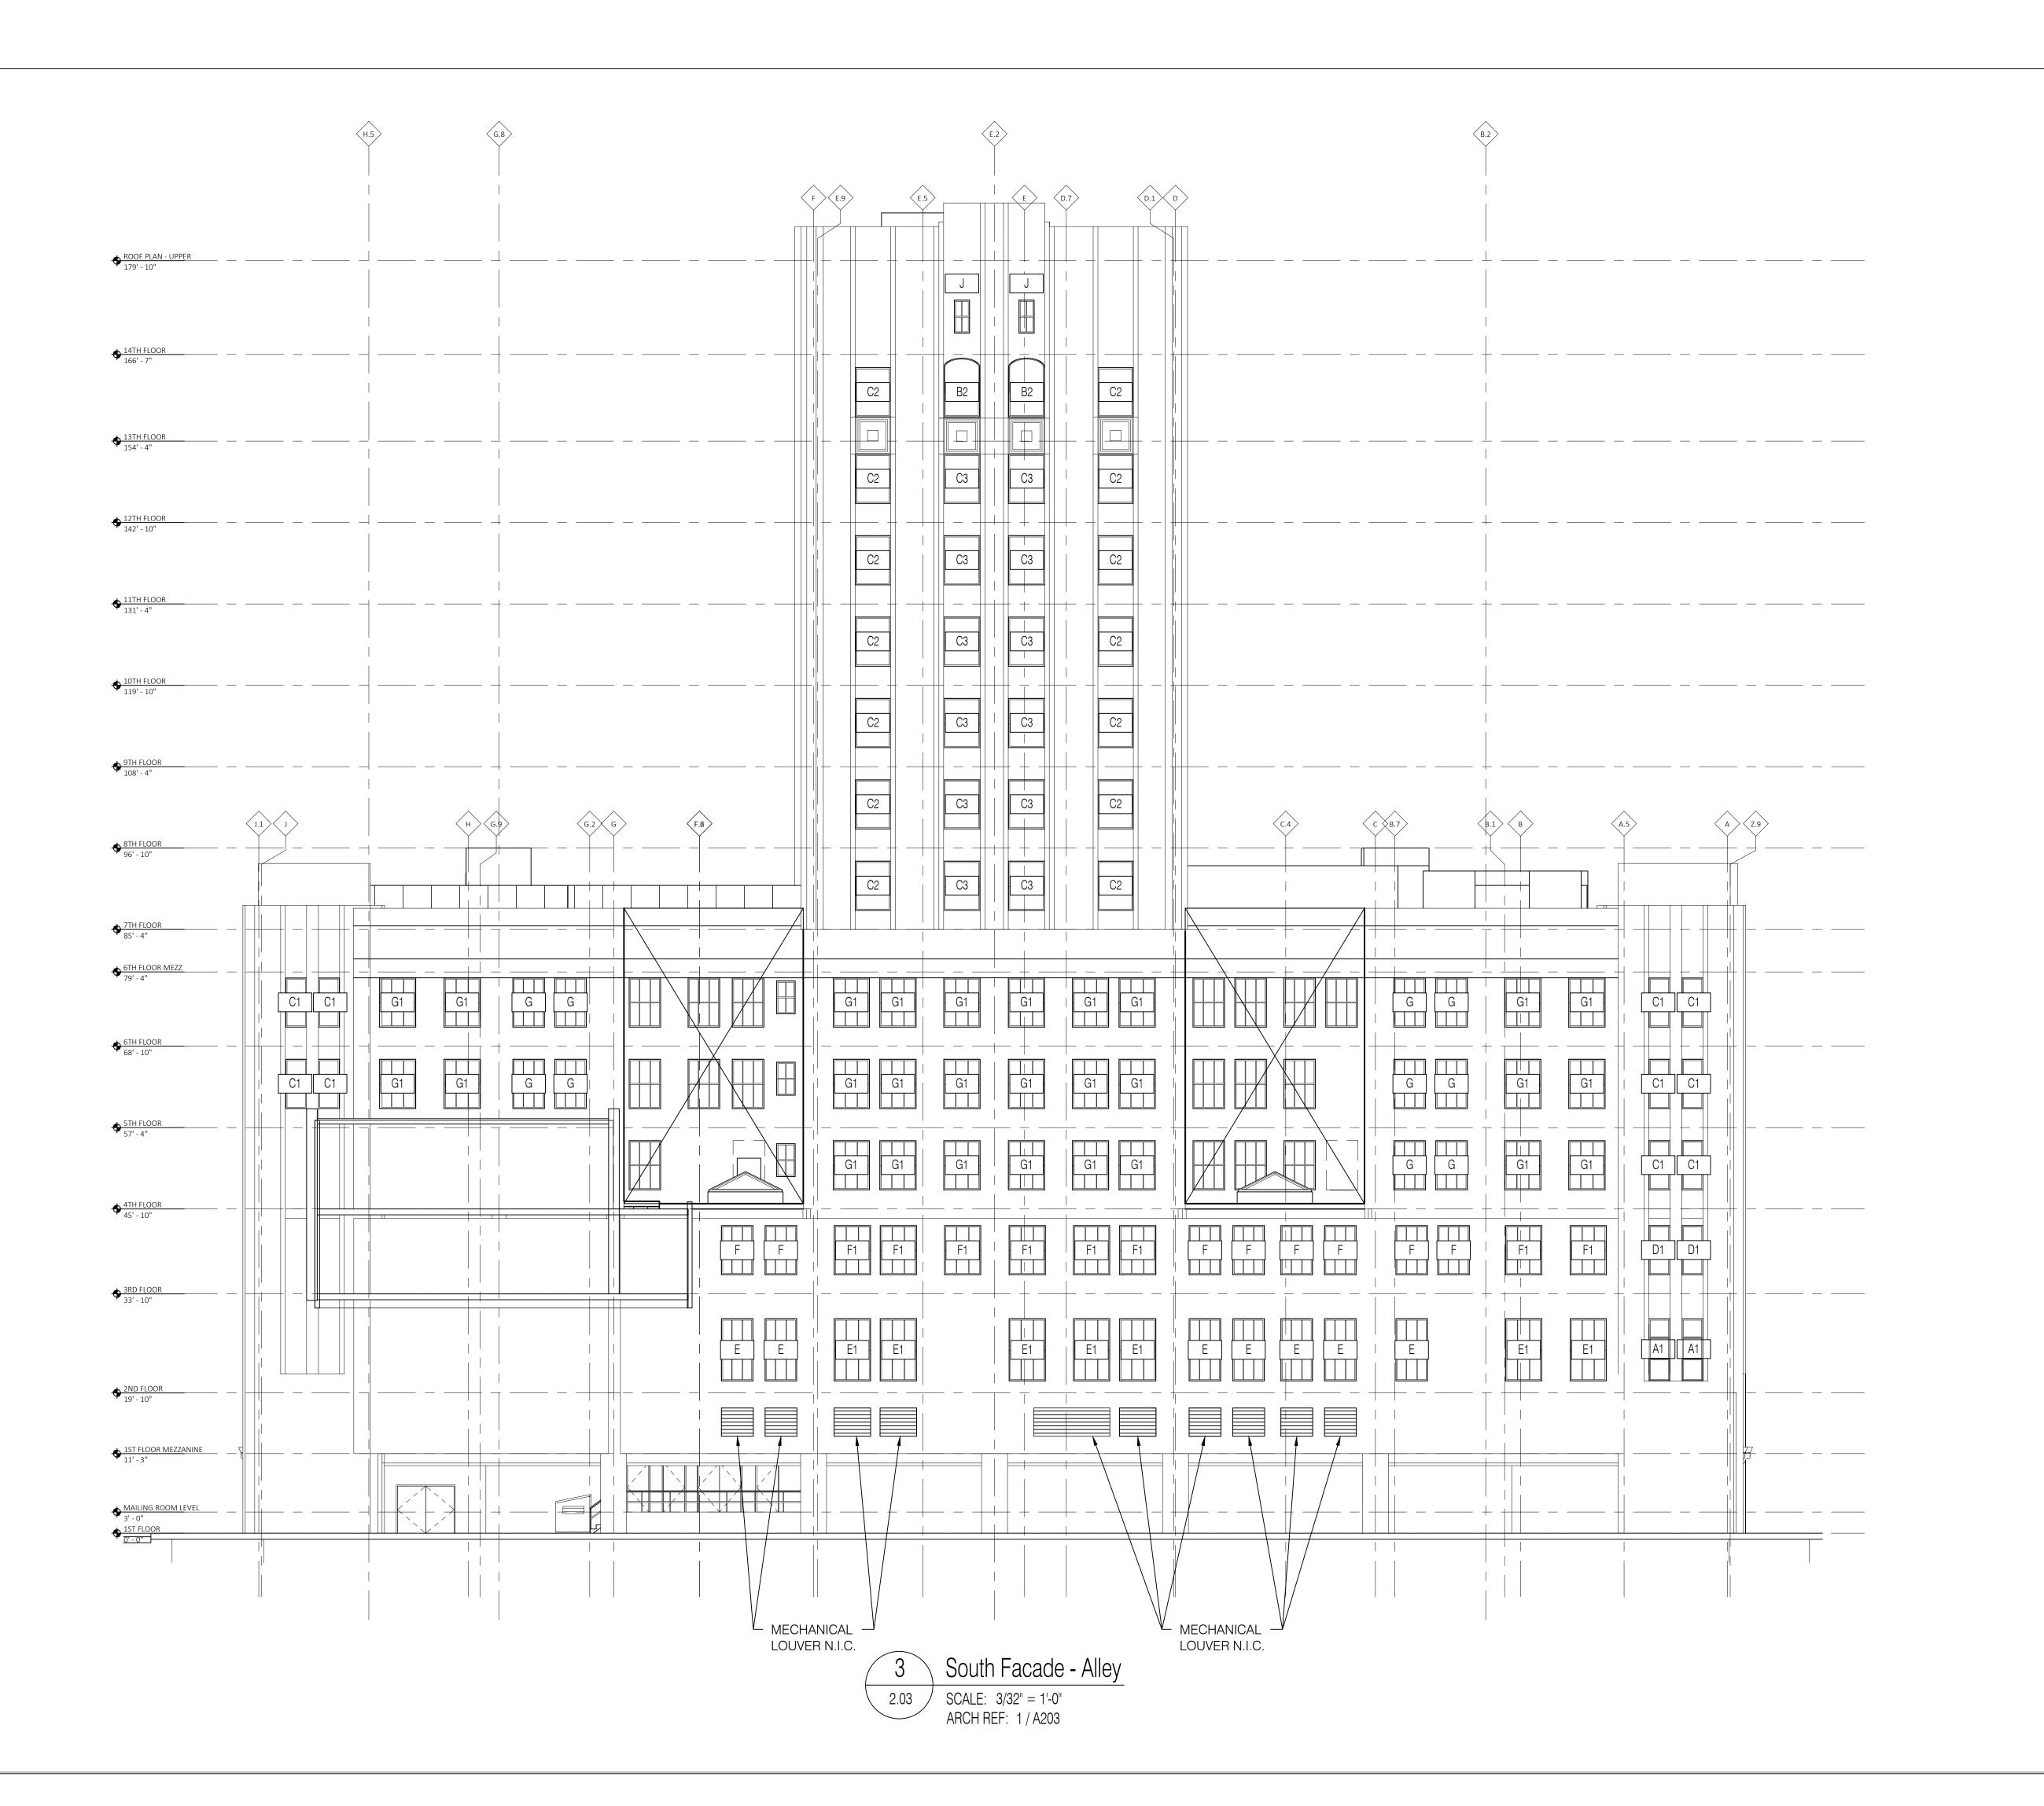

Project Name & Location

Detroit Free Press Building

321 West Lafayette Street Detroit, MI 48226

Window Shop Drawings

Project Information

Ryan Snabes

Drawing Title Elevations

As Noted

Sheet Number 3.05

These Shop Drawings are our interpretation of the contract documents. It shall be the responsibility of the General Contractor (or Construction Manager) to review these drawings for compliance with the design intent and Contract Documents. When these drawings are returned with "Approved" "Approved as Noted" or "Reviewed" stamped on them, it shall constitute the General Contractors (or Construction Managers) and Architects agreement that the Shop Drawings do comply with the design intent and the Contract Documents.