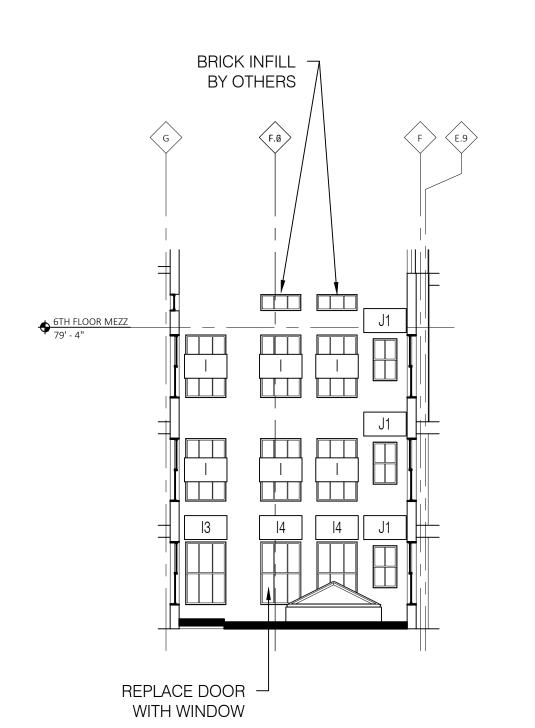

> Drawing Title **Building Elevations**

As Noted

Sheet Number

2.04

East Facade - Washington Blvd. SCALE: 3/32" = 1'-0" ARCH REF: 1 / A204

East Court - South Facade SCALE: 3/32" = 1'-0"

ARCH REF: 2/A205

East Court - West Facade SCALE: 3/32" = 1'-0" ARCH REF: 1/A205

H2 H2

H2 H2

H2 H2

4.2

6TH FLOOR MEZZ
79' - 4"

REPLACE DOOR WITH WINDOW

East Court - East Facade 2.05 SCALE: 3/32'' = 1'-0''

East Court - South Facade SCALE: 3/32" = 1'-0" ARCH REF: 2/A205