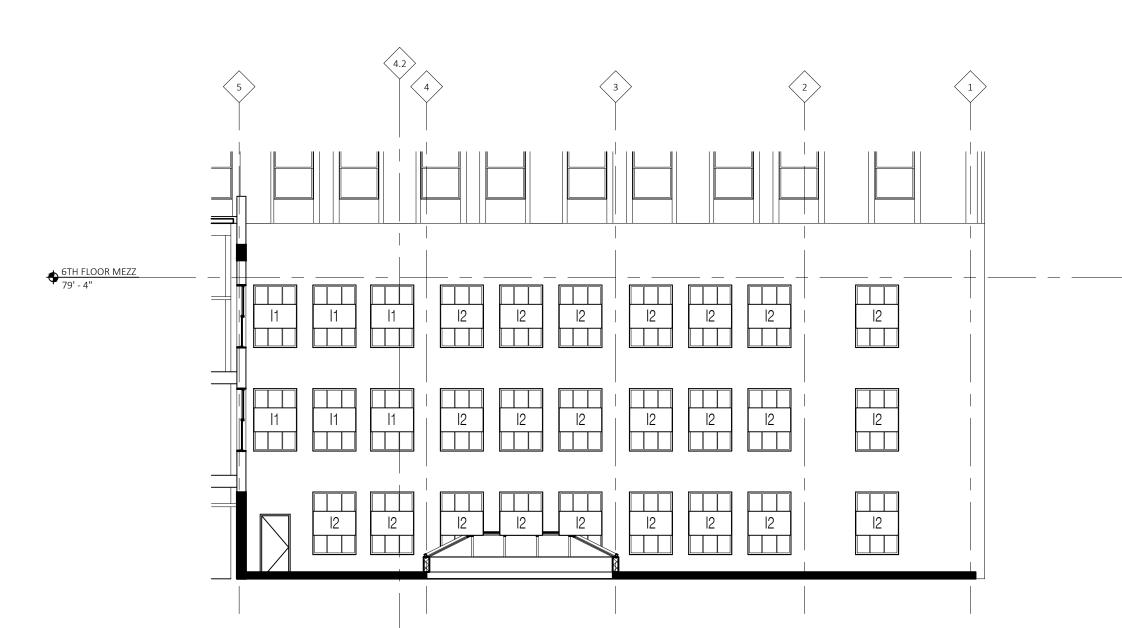

> Drawing Title **Building Elevations**

As Noted

Sheet Number

2.04

East Facade - Washington Blvd. SCALE: 3/32" = 1'-0" ARCH REF: 1 / A204

East Court - South Facade SCALE: 3/32" = 1'-0"

ARCH REF: 2/A205

East Court - West Facade SCALE: 3/32" = 1'-0" ARCH REF: 1/A205

H2 H2

H2 H2

H2 H2

4.2

6TH FLOOR MEZZ
79' - 4"

REPLACE DOOR WITH WINDOW

East Court - East Facade 2.05 SCALE: 3/32'' = 1'-0''

East Court - South Facade SCALE: 3/32" = 1'-0" ARCH REF: 2/A205

East Court - West Facade SCALE: 3/32" = 1'-0" ARCH REF: 1 / A205

Environmental Glass, Inc. 12675 Marlin Drive Redford, Michigan 48239

Phone: (734) 261-1930 | Fax: (734) 261-5590

These Shop Drawings are our interpretation of the contract documents. It shall be the responsibility of the General Contractor (or Construction Manager) to review these drawings for compliance with the design intent and Contract Documents. When these drawings are returned with "Approved" "Approved as Noted" or "Reviewed" stamped on them, it shall constitute the General Contractors (or Construction Managers) and Architects agreement that the Shop Drawings do comply with the design intent and the Contract Documents.