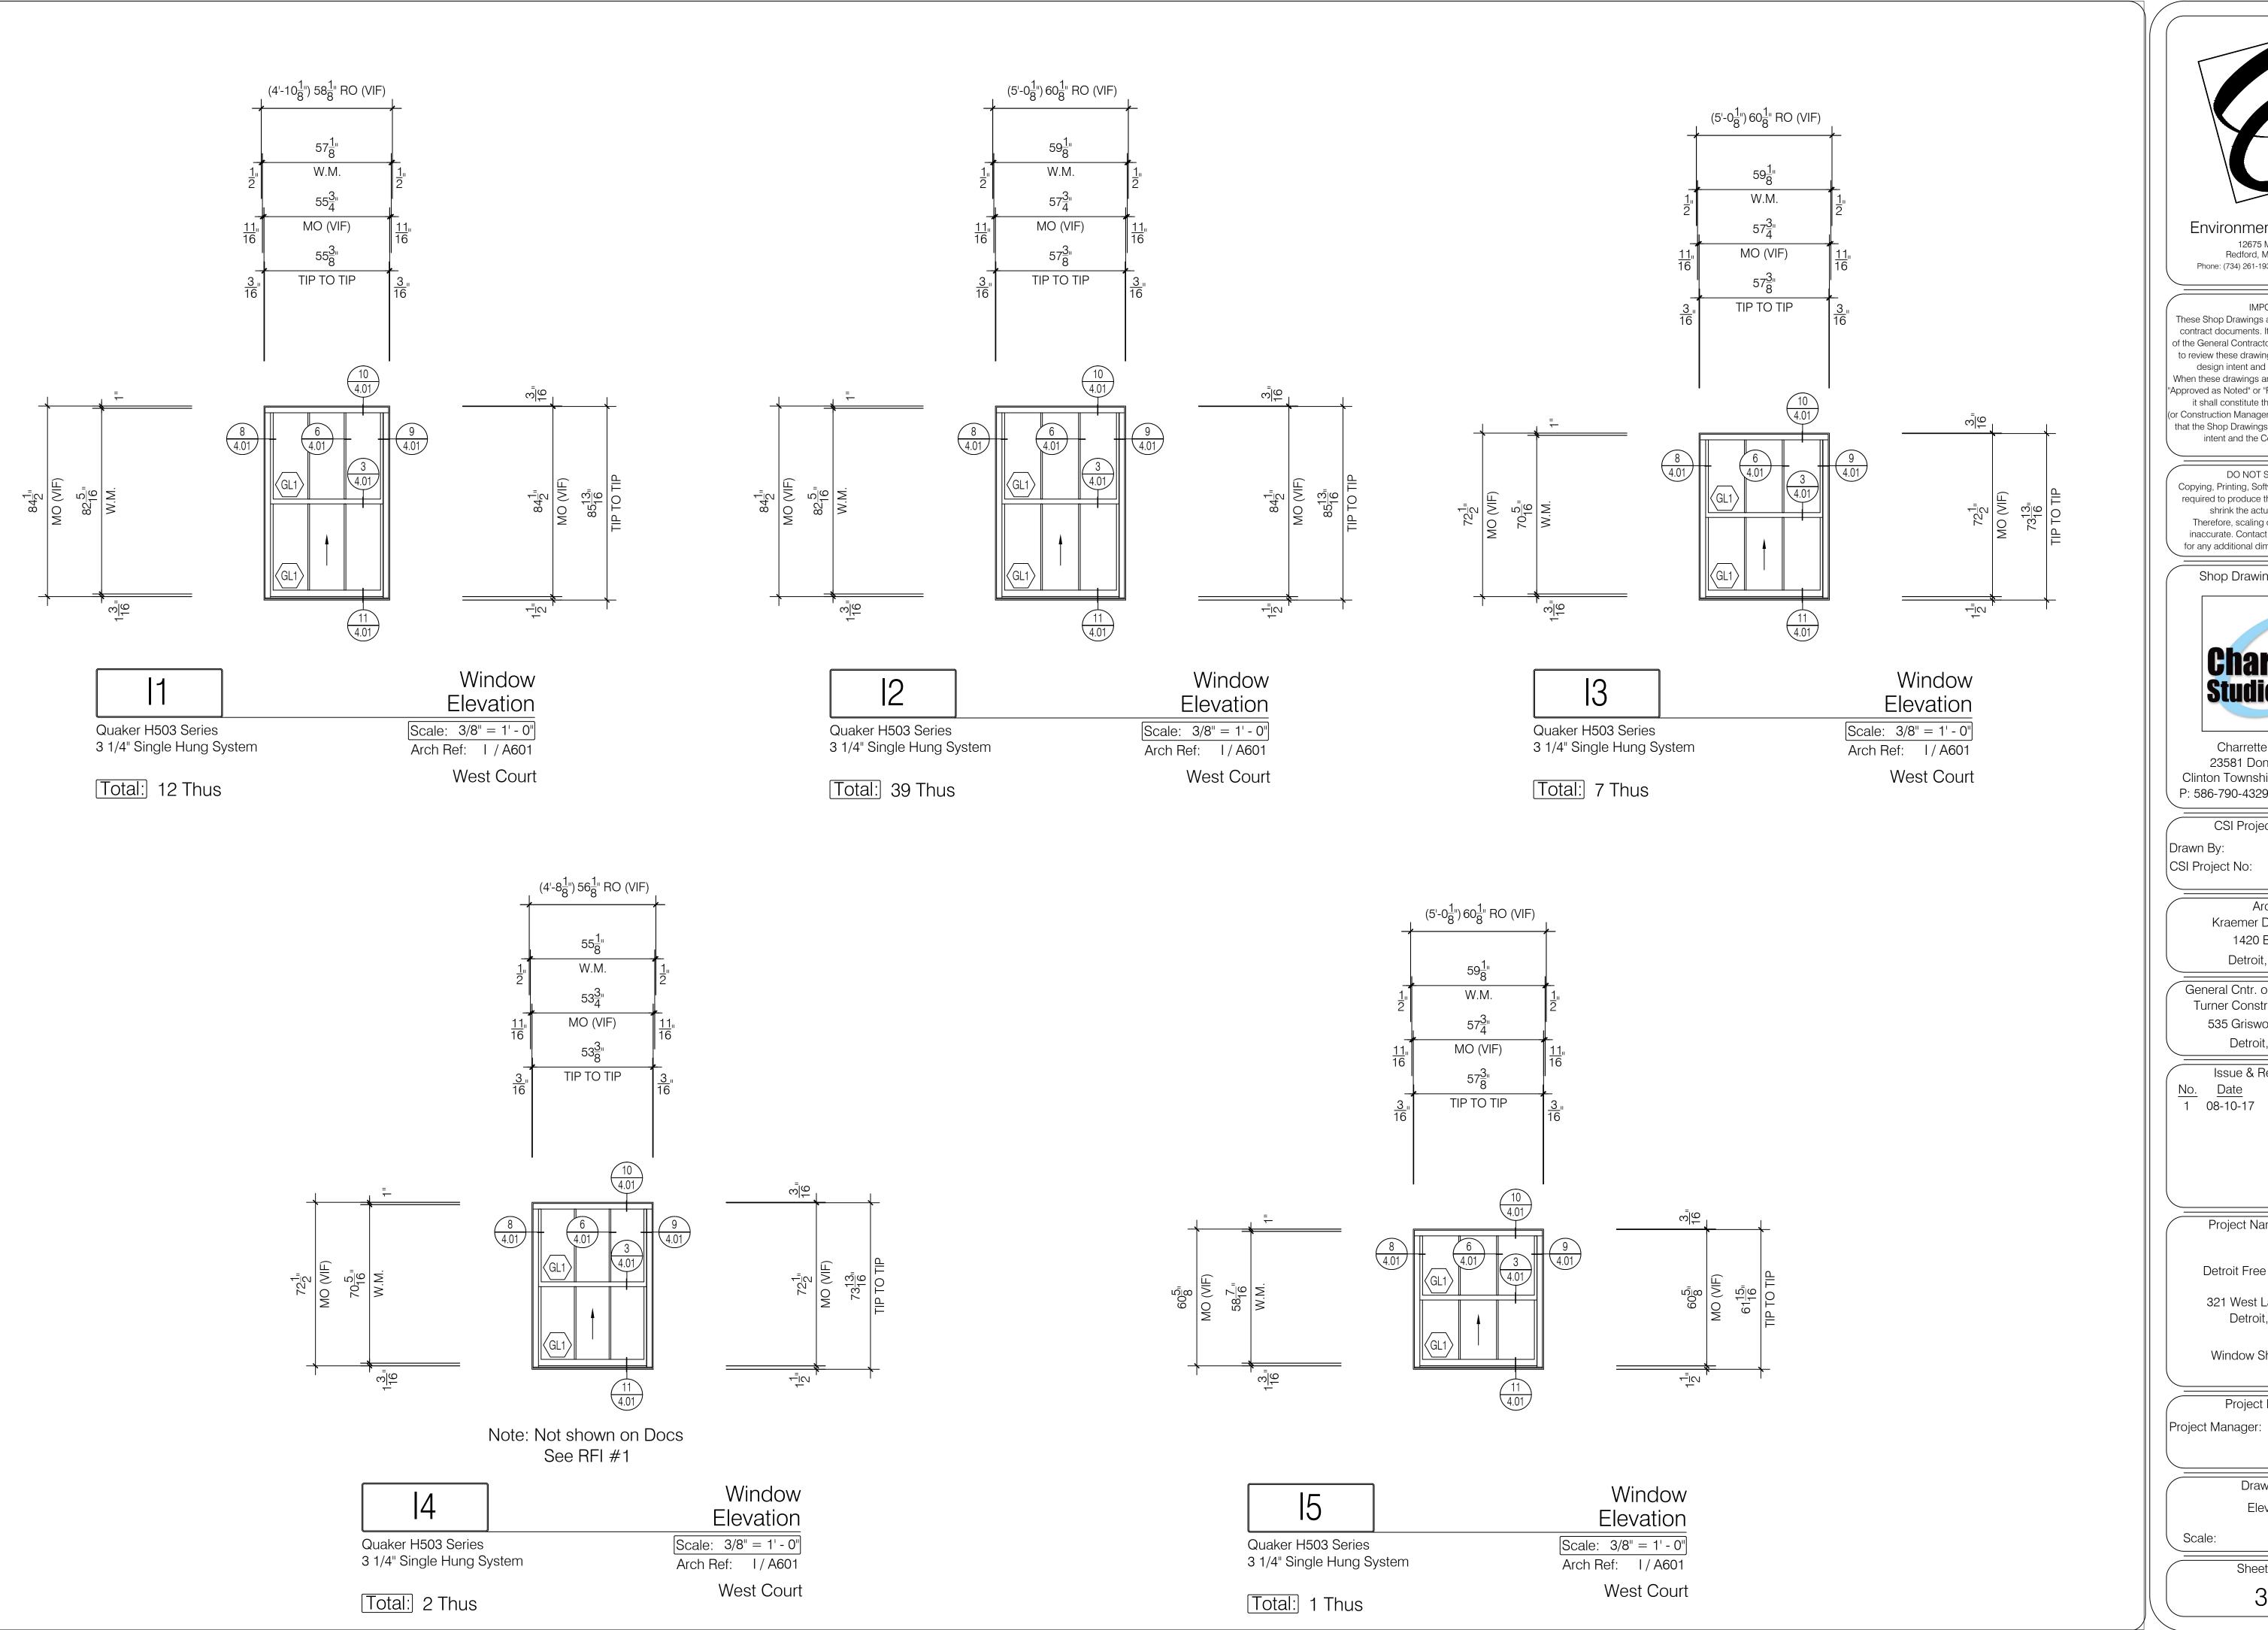

## Specifications of Items Furnished by Glazing Contractor

Windows to be: Quaker H503 Series, AW50 Rated 3 1/4" Single Hung Window System Quaker H503 Series, AW50 Rated 3 1/4" Fixed Direct Set Window System Custom Historical Panning Systems

#### Finish to be:

Manufacturer Standard AAMA 2604 Color Holly (Dark Green)

#### Hardware to be:

Class 5 Balances

Auto Sill Snap Lock/Hatch

All windows to have 4" Limited opening / Limit Stops

other than the 2nd and 3rd floor windows which are to recieve 0" Limit Stops

Window Marks for 2nd and 3rd Floor 0" limit as follows:

2nd Floor - A, A1, A2, E, E1

3rd Floor - D, D1, D2, D3, F, F1

#### Accessories to be:

Muntin DIE# QUA-20547 (Courtyards, South Elevation, 14th Floor)

(Snap Trim Base Clip PT# M1984, DIE# 1984 \_\_\_\_\_(2nd Floor Horizontal Nosing)

(Snap Trim Cover PT# M1983, DIE# 1983)

(Snap Trim Base Clip PT# M2078, DIE# CE-13131~ >(Interior Full Perimeter)

(Snap Trim Cover PT# M2077, DIE# CE-13130 -

Perimeter Caulking supplied by Environmental Glass, Inc. - See Separate Submittal

## Glass Types to be:

(GL1) 5/8" Clear Insulated Glass Unit with Historically Correct Low-E Coating

3/16" Clear Heat Strengthened w/ Cardinal 272 Historic Low-E Coating on Surface #2

Space: 9/32" Cardinal Thermal Plastic Super Spacer Dual Seal Argon Infill

5/32" Clear Heat Strengthened

 $\langle GL2 \rangle$ 5/8" Clear Laminated Insulated Glass Unit with Historically Correct Low-E Coating

3/16" Clear Heat Strengthened w/ Cardinal 272 Historic Low-E Coating on Surface #2

Space: 3/16" Cardinal Thermal Plastic Super Spacer Dual Seal Argon Infill

1/4" Clear Laminated Lite

-1/8" Clear Annealed -.030 PVB Interlayer

-1/8" Clear Annealed

IMPORTANT

These Shop Drawings are our interpretation of the contract documents. It shall be the responsibility of the General Contractor (or Construction Manager) to review these drawings for compliance with the design intent and Contract Documents.