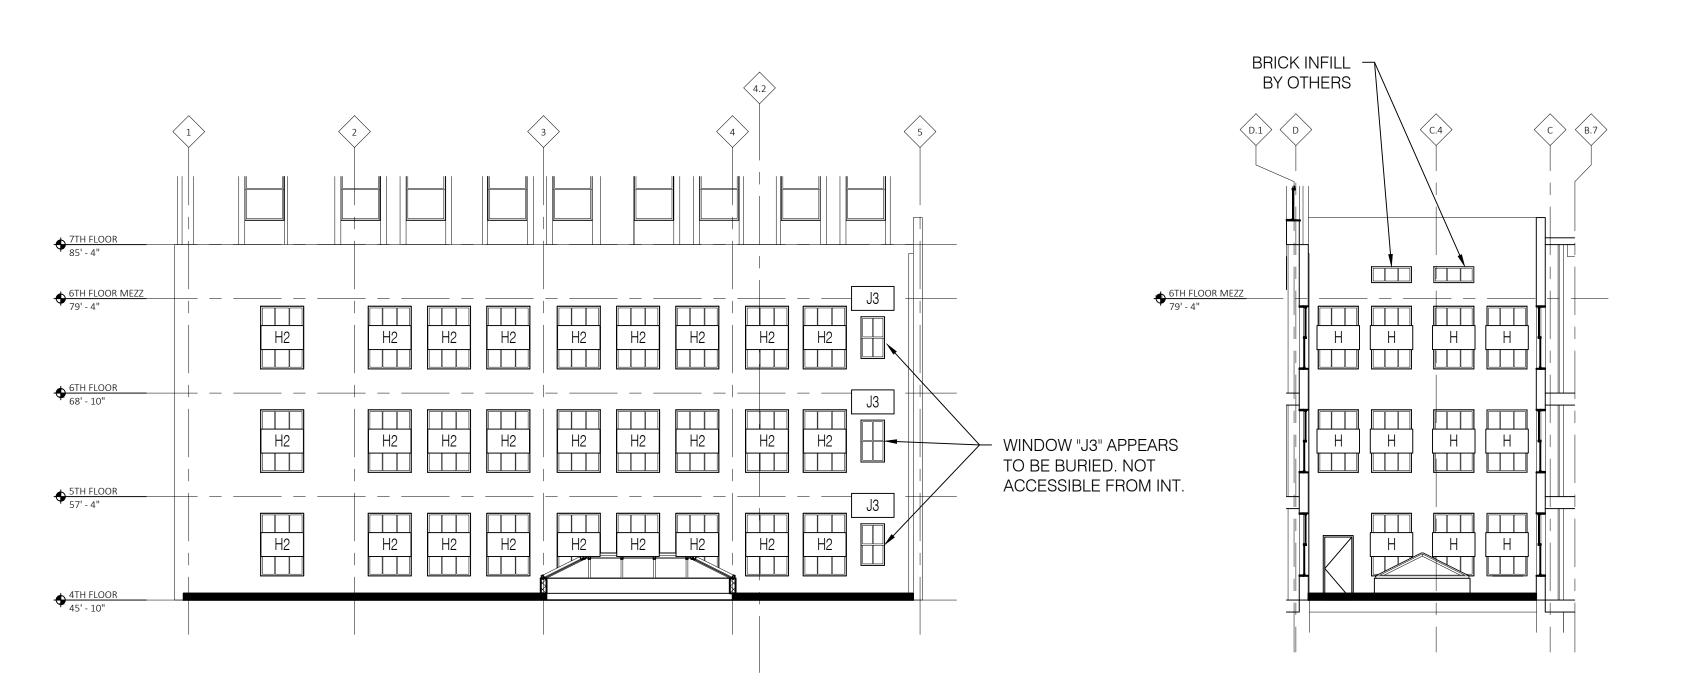

> Drawing Title **Building Elevations**

As Noted

Sheet Number

2.04

East Facade - Washington Blvd. SCALE: 3/32" = 1'-0" ARCH REF: 1 / A204

East Court - South Facade SCALE: 3/32" = 1'-0"

ARCH REF: 2/A205

East Court - West Facade SCALE: 3/32" = 1'-0" ARCH REF: 1/A205

H2 H2

H2 H2

H2 H2

4.2

6TH FLOOR MEZZ
79' - 4"

REPLACE DOOR WITH WINDOW

East Court - East Facade 2.05 SCALE: 3/32'' = 1'-0''

East Court - South Facade SCALE: 3/32" = 1'-0" ARCH REF: 2/A205