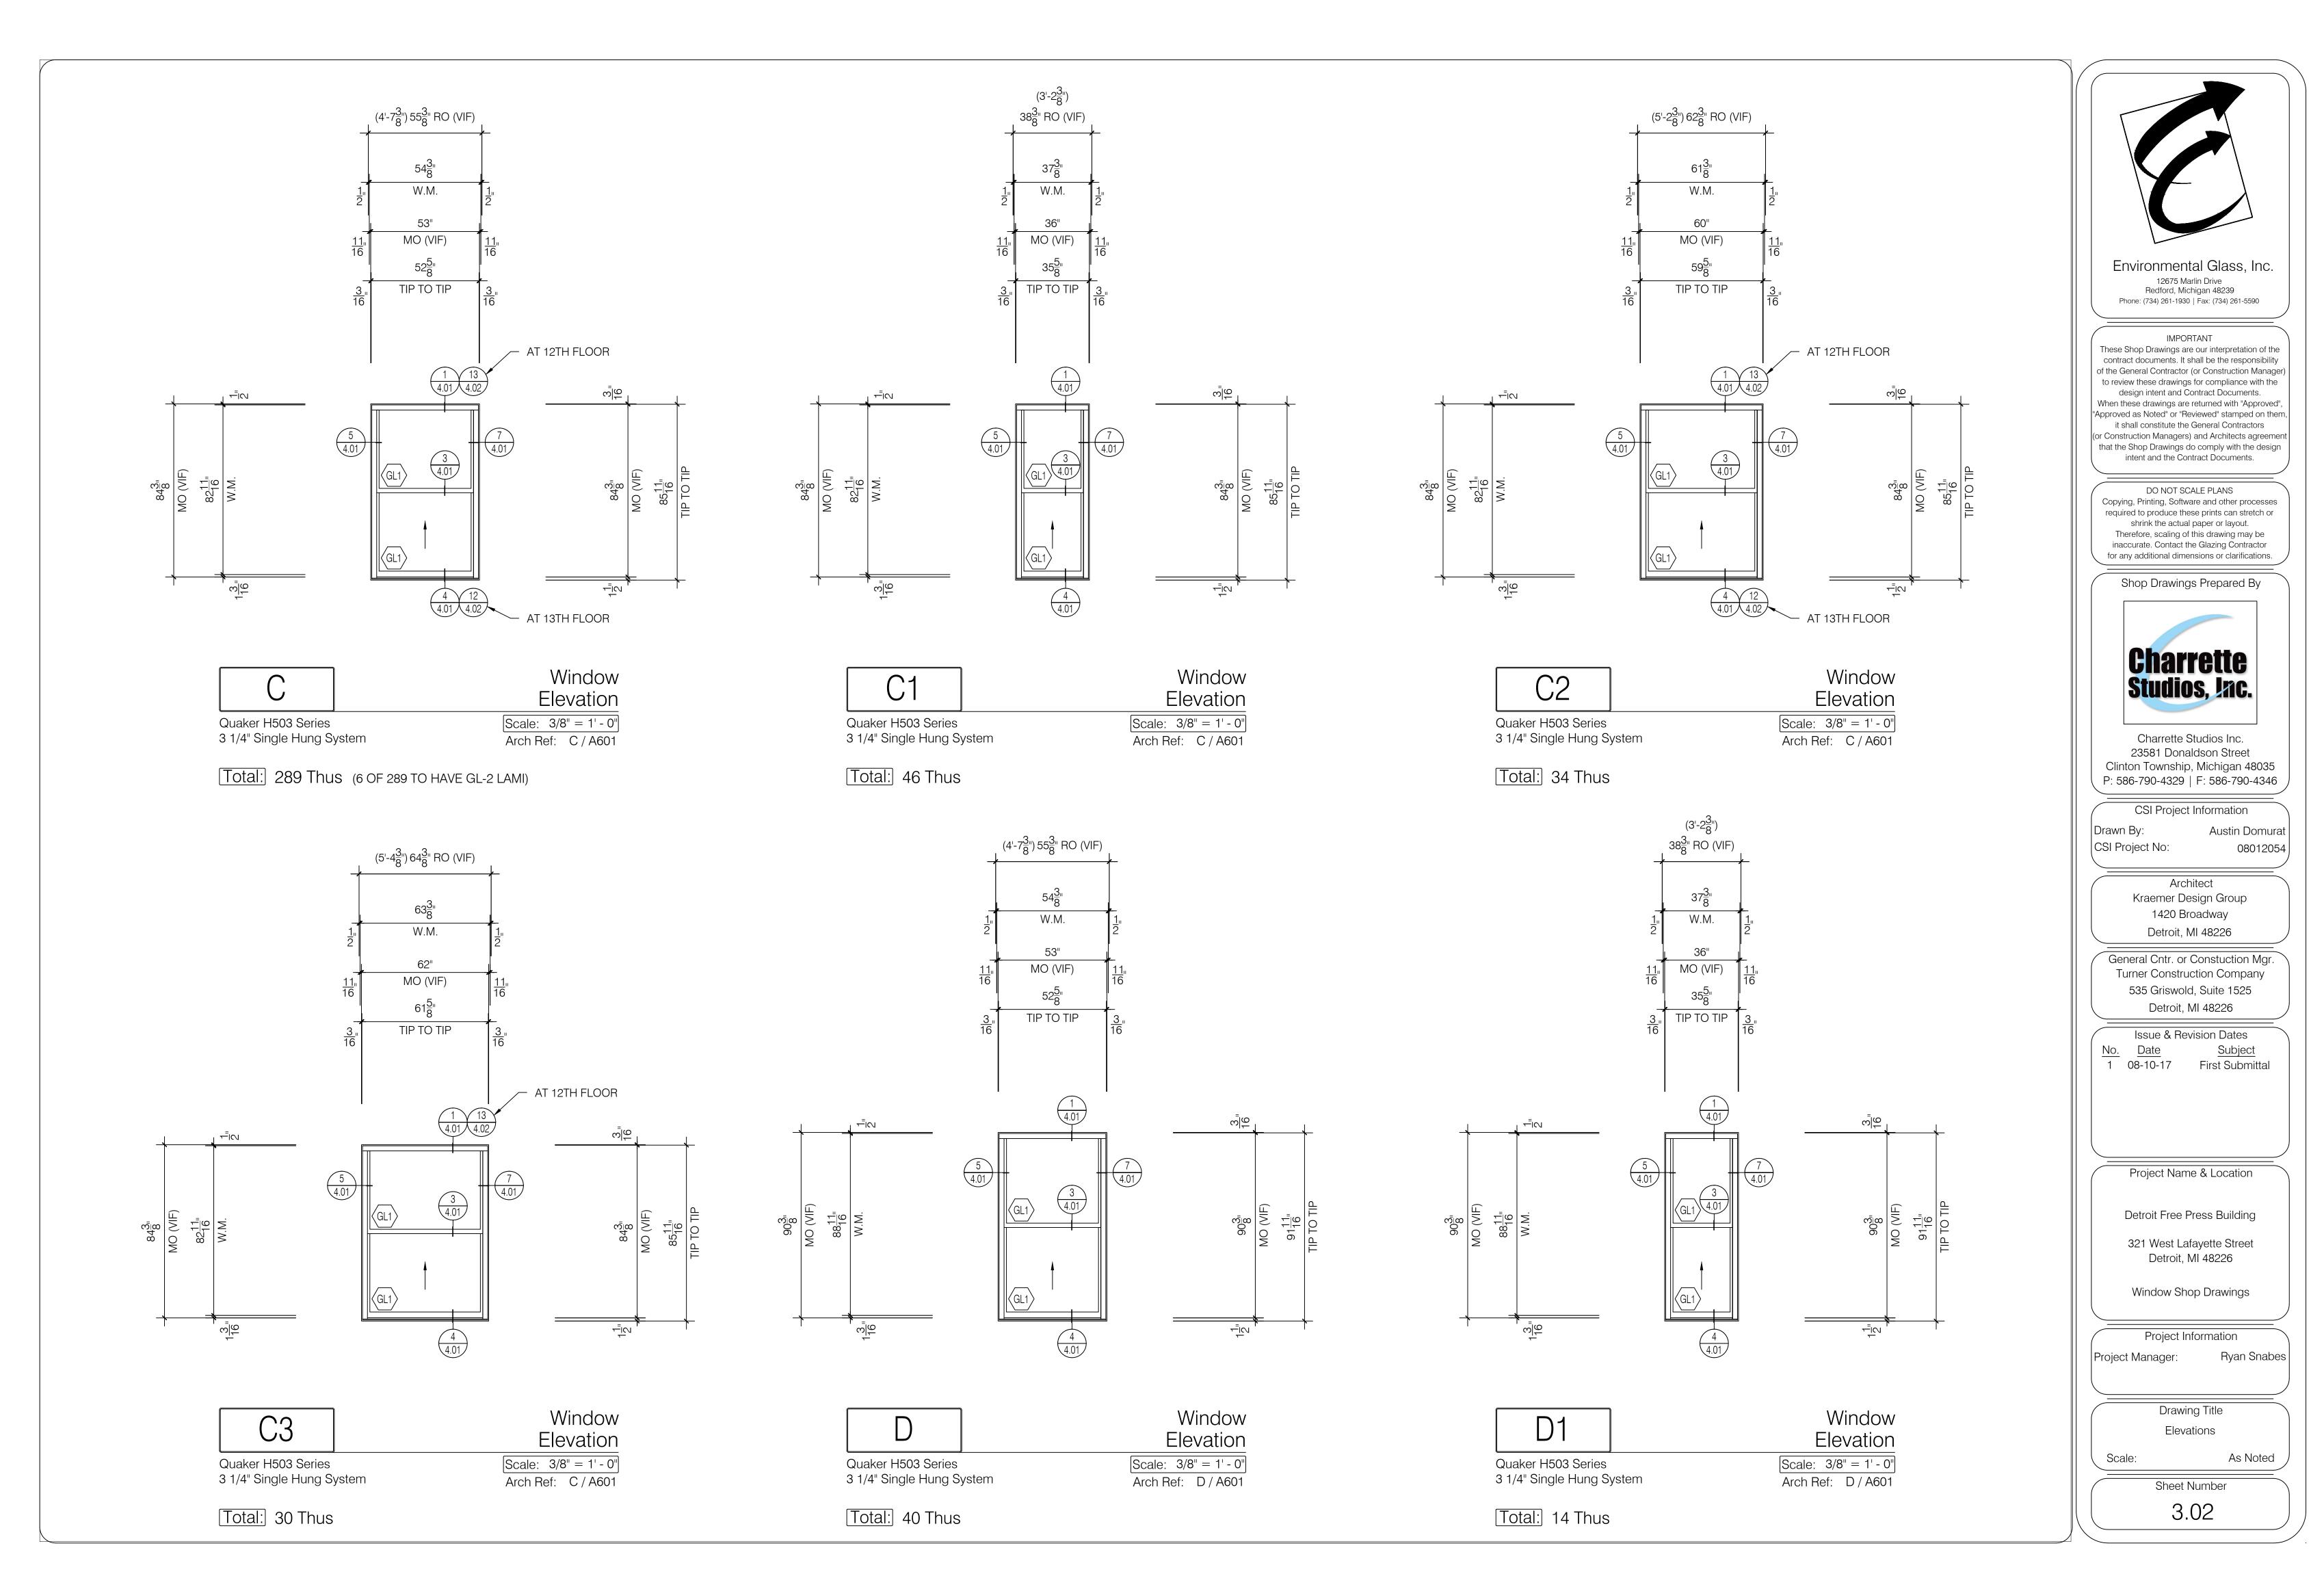

## Specifications of Items Furnished by Glazing Contractor

Windows to be: Quaker H503 Series, AW50 Rated 3 1/4" Single Hung Window System Quaker H503 Series, AW50 Rated 3 1/4" Fixed Direct Set Window System Custom Historical Panning Systems

#### Hardware to be:

Class 5 Balances

Auto Sill Snap Lock/Hatch

All windows to have 4" Limited opening / Limit Stops

other than the 2nd and 3rd floor windows which are to recieve 0" Limit Stops

Window Marks for 2nd and 3rd Floor 0" limit as follows:

2nd Floor - A, A1, A2, E, E1

3rd Floor - D, D1, D2, D3, F, F1

## Glass Types to be:

(GL1) 5/8" Clear Insulated Glass Unit with Historically Correct Low-E Coating

3/16" Clear Heat Strengthened w/ Cardinal 272 Historic Low-E Coating on Surface #2

Space: 9/32" Cardinal Thermal Plastic Super Spacer Dual Seal Argon Infill

5/32" Clear Heat Strengthened

 $\langle GL2 \rangle$ 5/8" Clear Laminated Insulated Glass Unit with Historically Correct Low-E Coating

3/16" Clear Heat Strengthened w/ Cardinal 272 Historic Low-E Coating on Surface #2