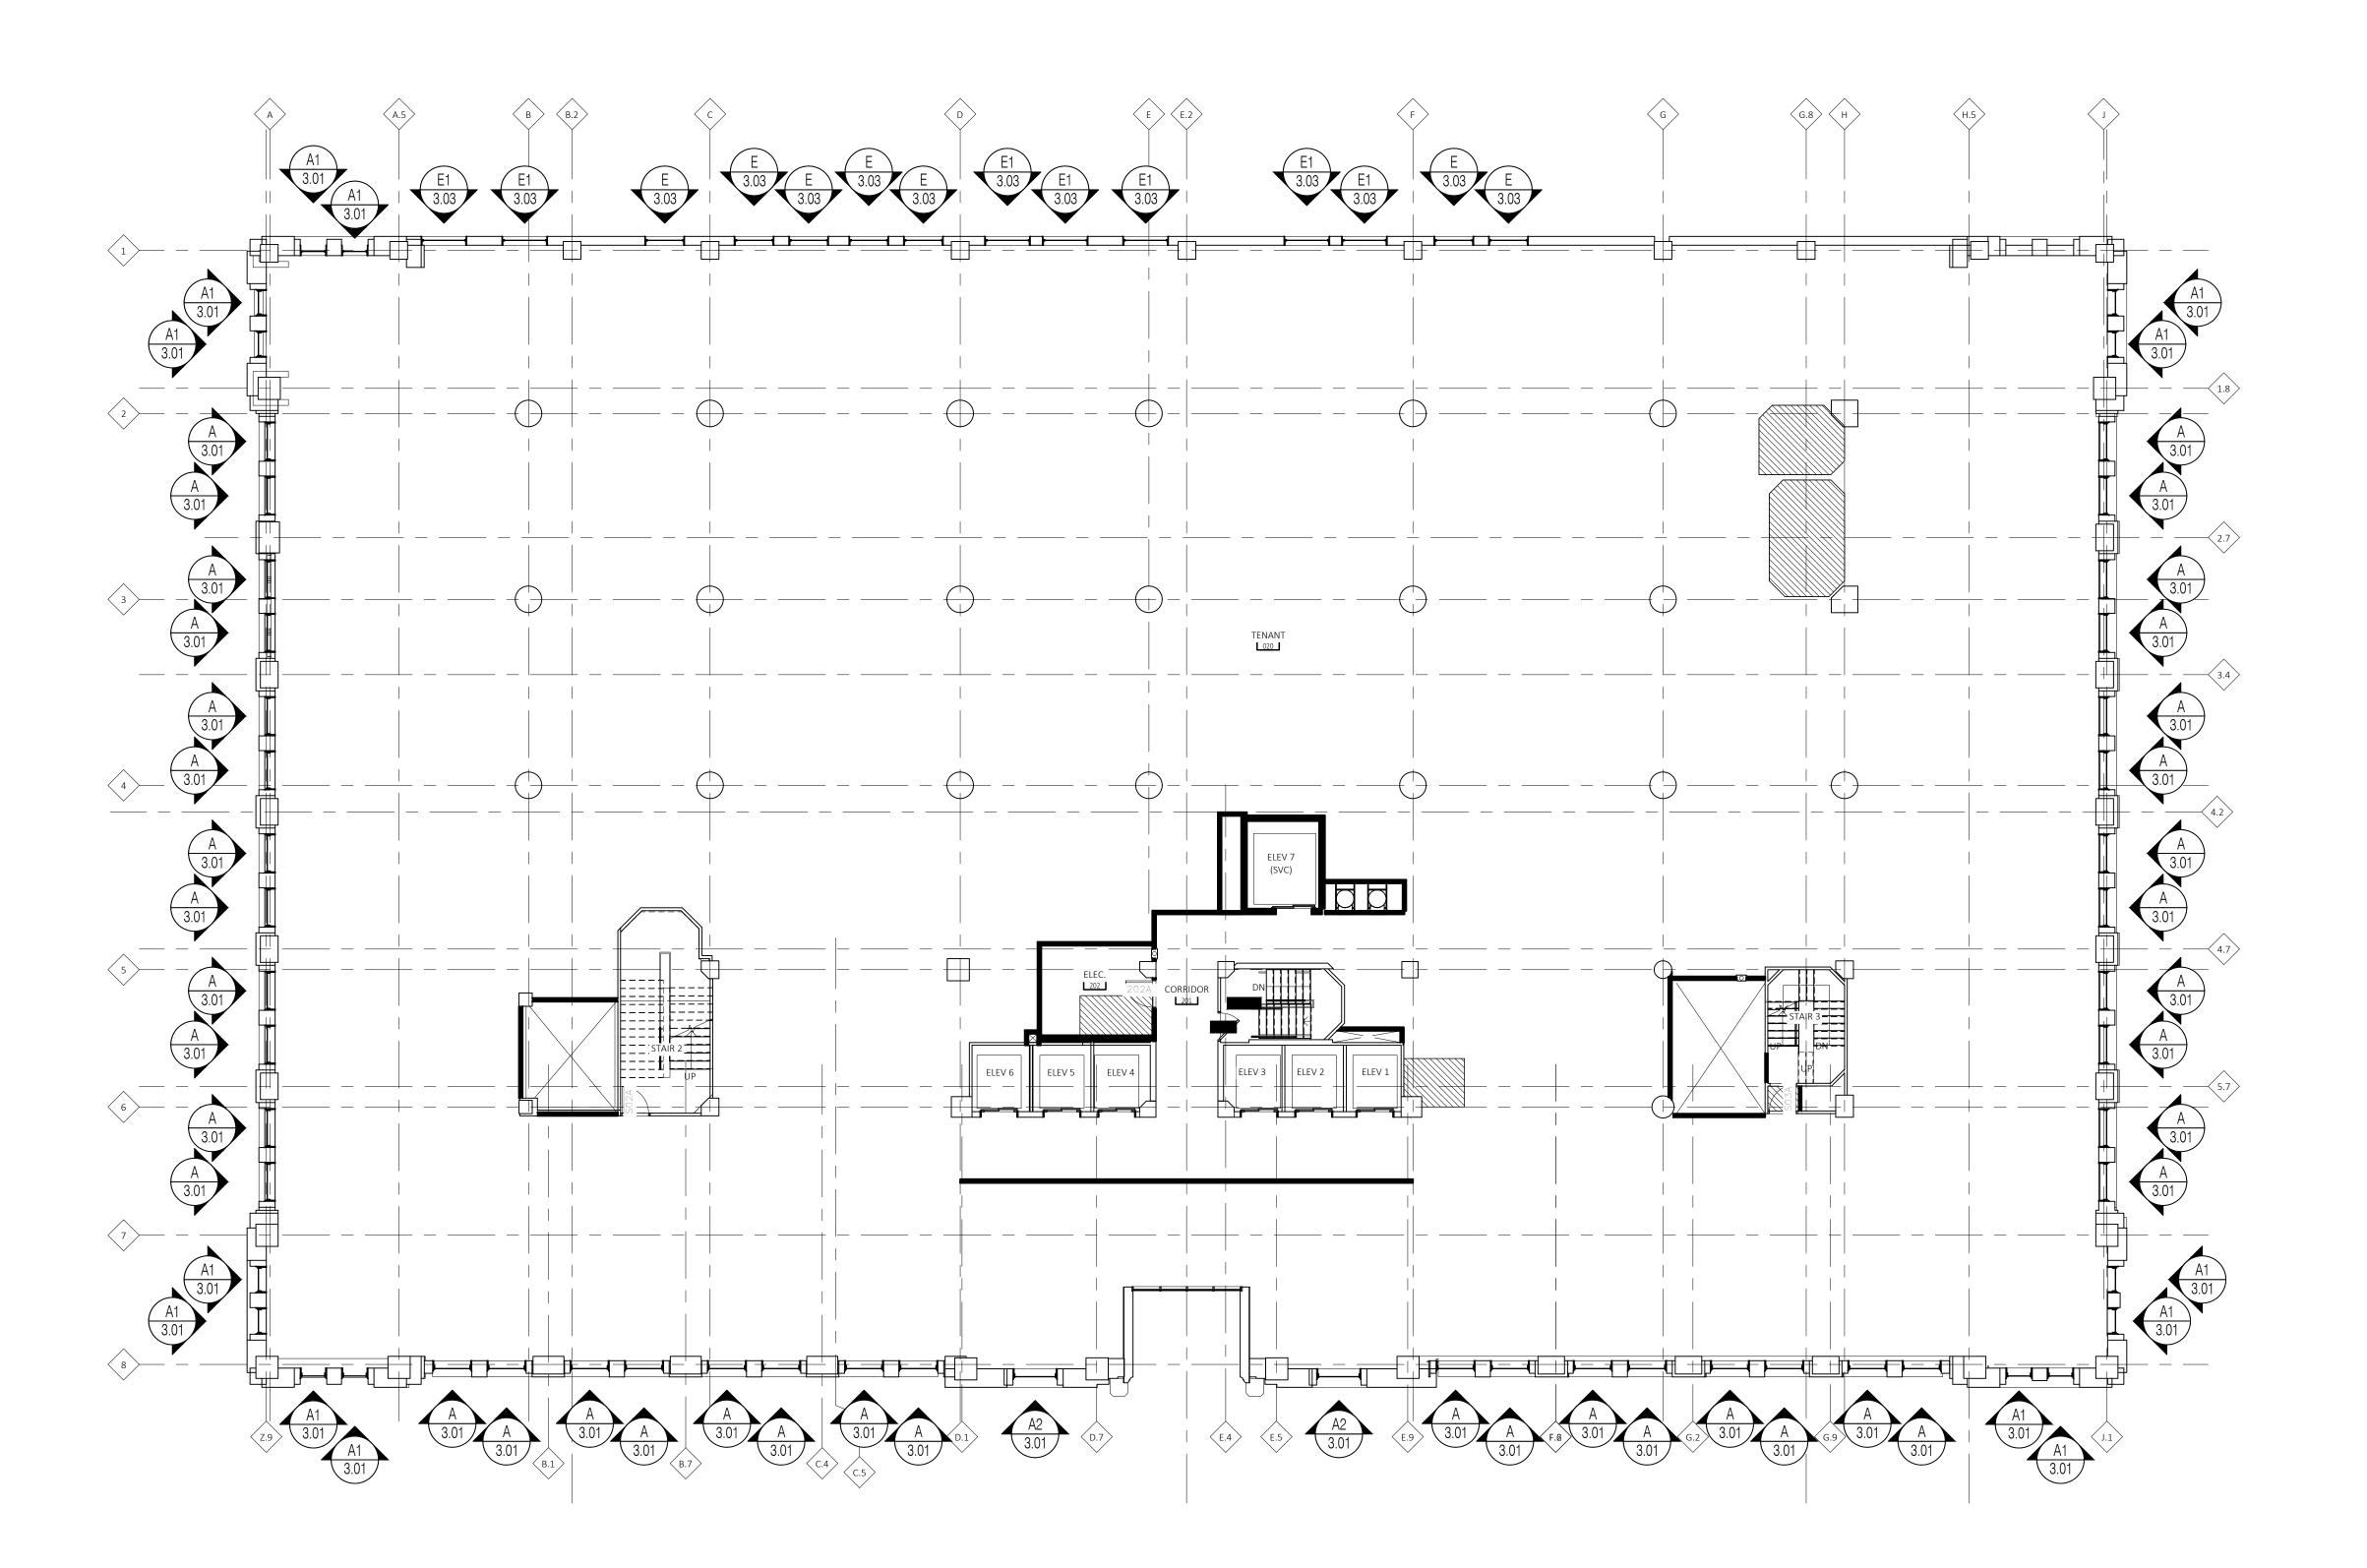

#### Hardware to be:

Class 5 Balances

Auto Sill Snap Lock/Hatch

All windows to have 4" Limited opening / Limit Stops

other than the 2nd and 3rd floor windows which are to recieve 0" Limit Stops

Window Marks for 2nd and 3rd Floor 0" limit as follows:

2nd Floor - A, A1, A2, E, E1

3rd Floor - D, D1, D2, D3, F, F1

1 08-10-17 First Submittal

Project Name & Location

Detroit Free Press Building

321 West Lafayette Street Detroit, MI 48226

Window Shop Drawings

Project Information

Project Manager: Ryan Snabes

Drawing Title Floor Plans

As Noted

AS NO

Sheet Number

3rd Floor Floor Plan Scale: 3/32" = 1' - 0" Arch Ref: None

Environmental Glass, Inc.
12675 Marlin Drive
Redford, Michigan 48239
Phone: (734) 261-1930 | Fax: (734) 261-5590

IMPORTANT