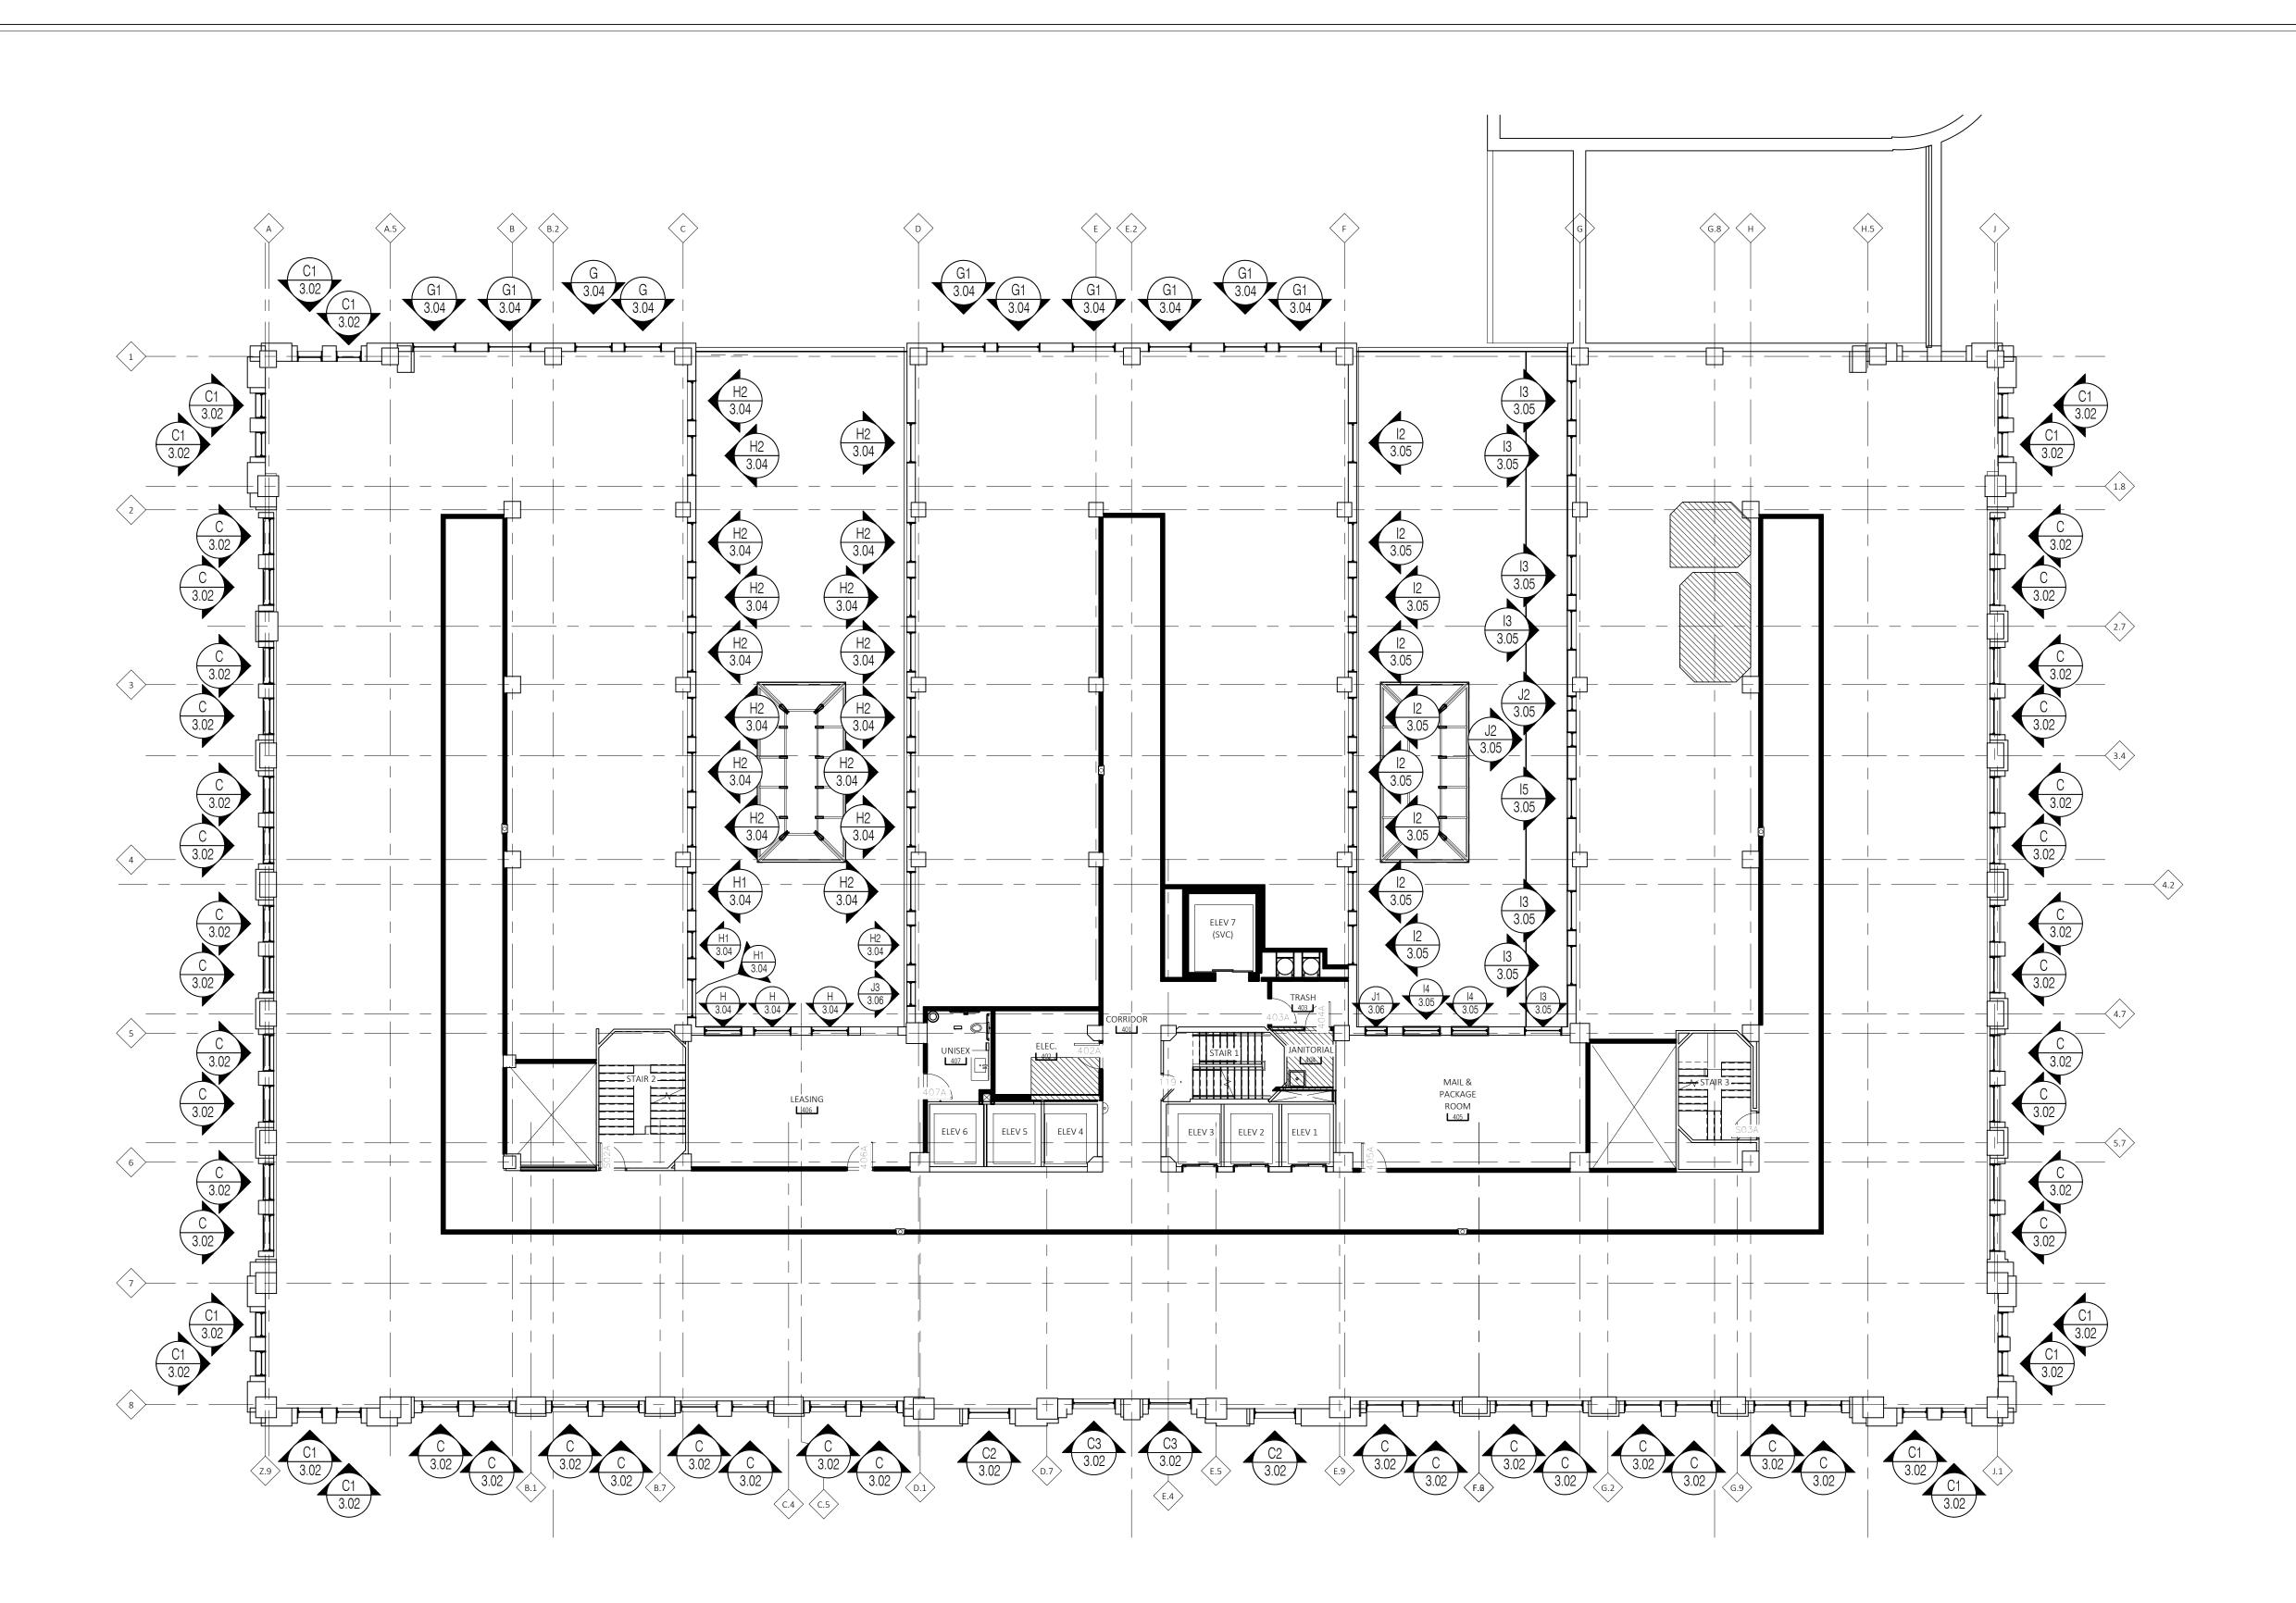

Project Name & Location

Detroit Free Press Building

321 West Lafayette Street Detroit, MI 48226

Window Shop Drawings

Project Information

Ryan Snabes Project Manager:

> Drawing Title Floor Plans

As Noted

Sheet Number

8th-13th Floor Floor Plan Scale: 3/32" = 1' - 0" Arch Ref: None

Environmental Glass, Inc.
12675 Marlin Drive
Redford, Michigan 48239
Phone: (734) 261-1930 | Fax: (734) 261-5590

IMPORTANT

These Shop Drawings are our interpretation of the contract documents. It shall be the responsibility of the General Contractor (or Construction Manager) to review these drawings for compliance with the design intent and Contract Documents.