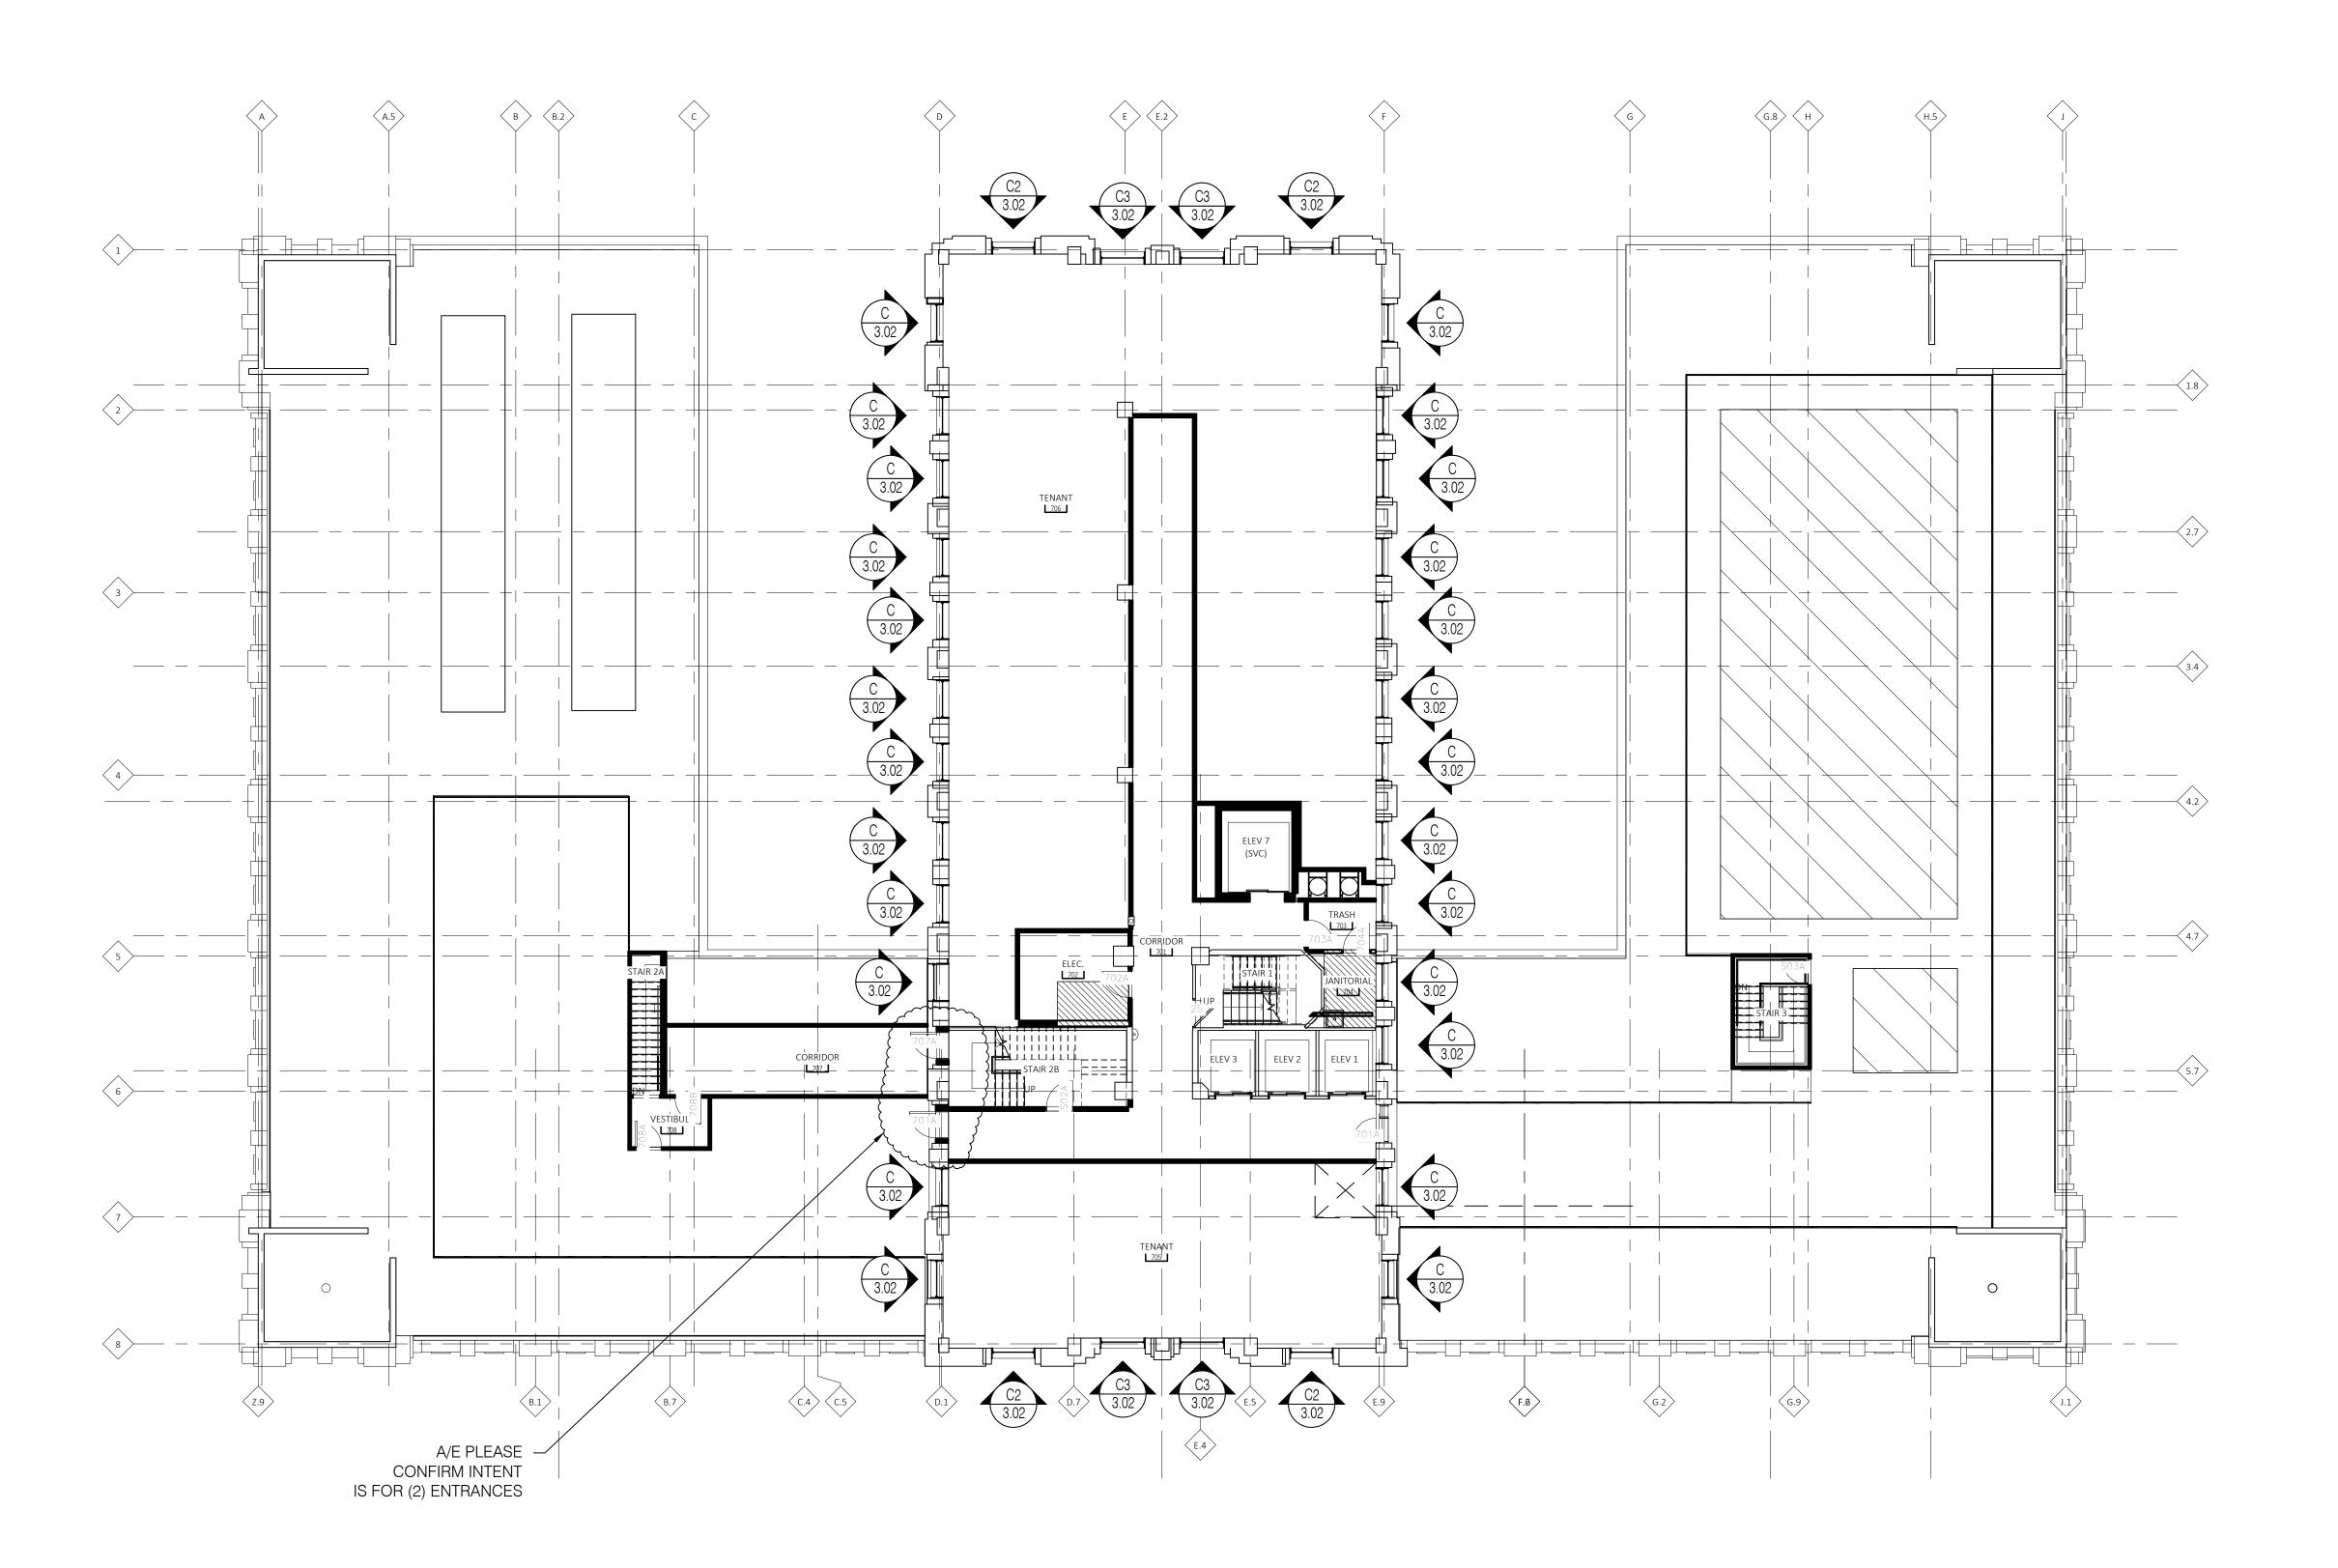

Project Name & Location

Detroit Free Press Building

321 West Lafayette Street Detroit, MI 48226

Window Shop Drawings

Project Information

Ryan Snabes Project Manager:

> Drawing Title Floor Plans

As Noted

Sheet Number

8th-13th Floor Floor Plan Scale: 3/32" = 1' - 0" Arch Ref: None

Environmental Glass, Inc.
12675 Marlin Drive
Redford, Michigan 48239
Phone: (734) 261-1930 | Fax: (734) 261-5590

IMPORTANT

These Shop Drawings are our interpretation of the contract documents. It shall be the responsibility of the General Contractor (or Construction Manager) to review these drawings for compliance with the design intent and Contract Documents.