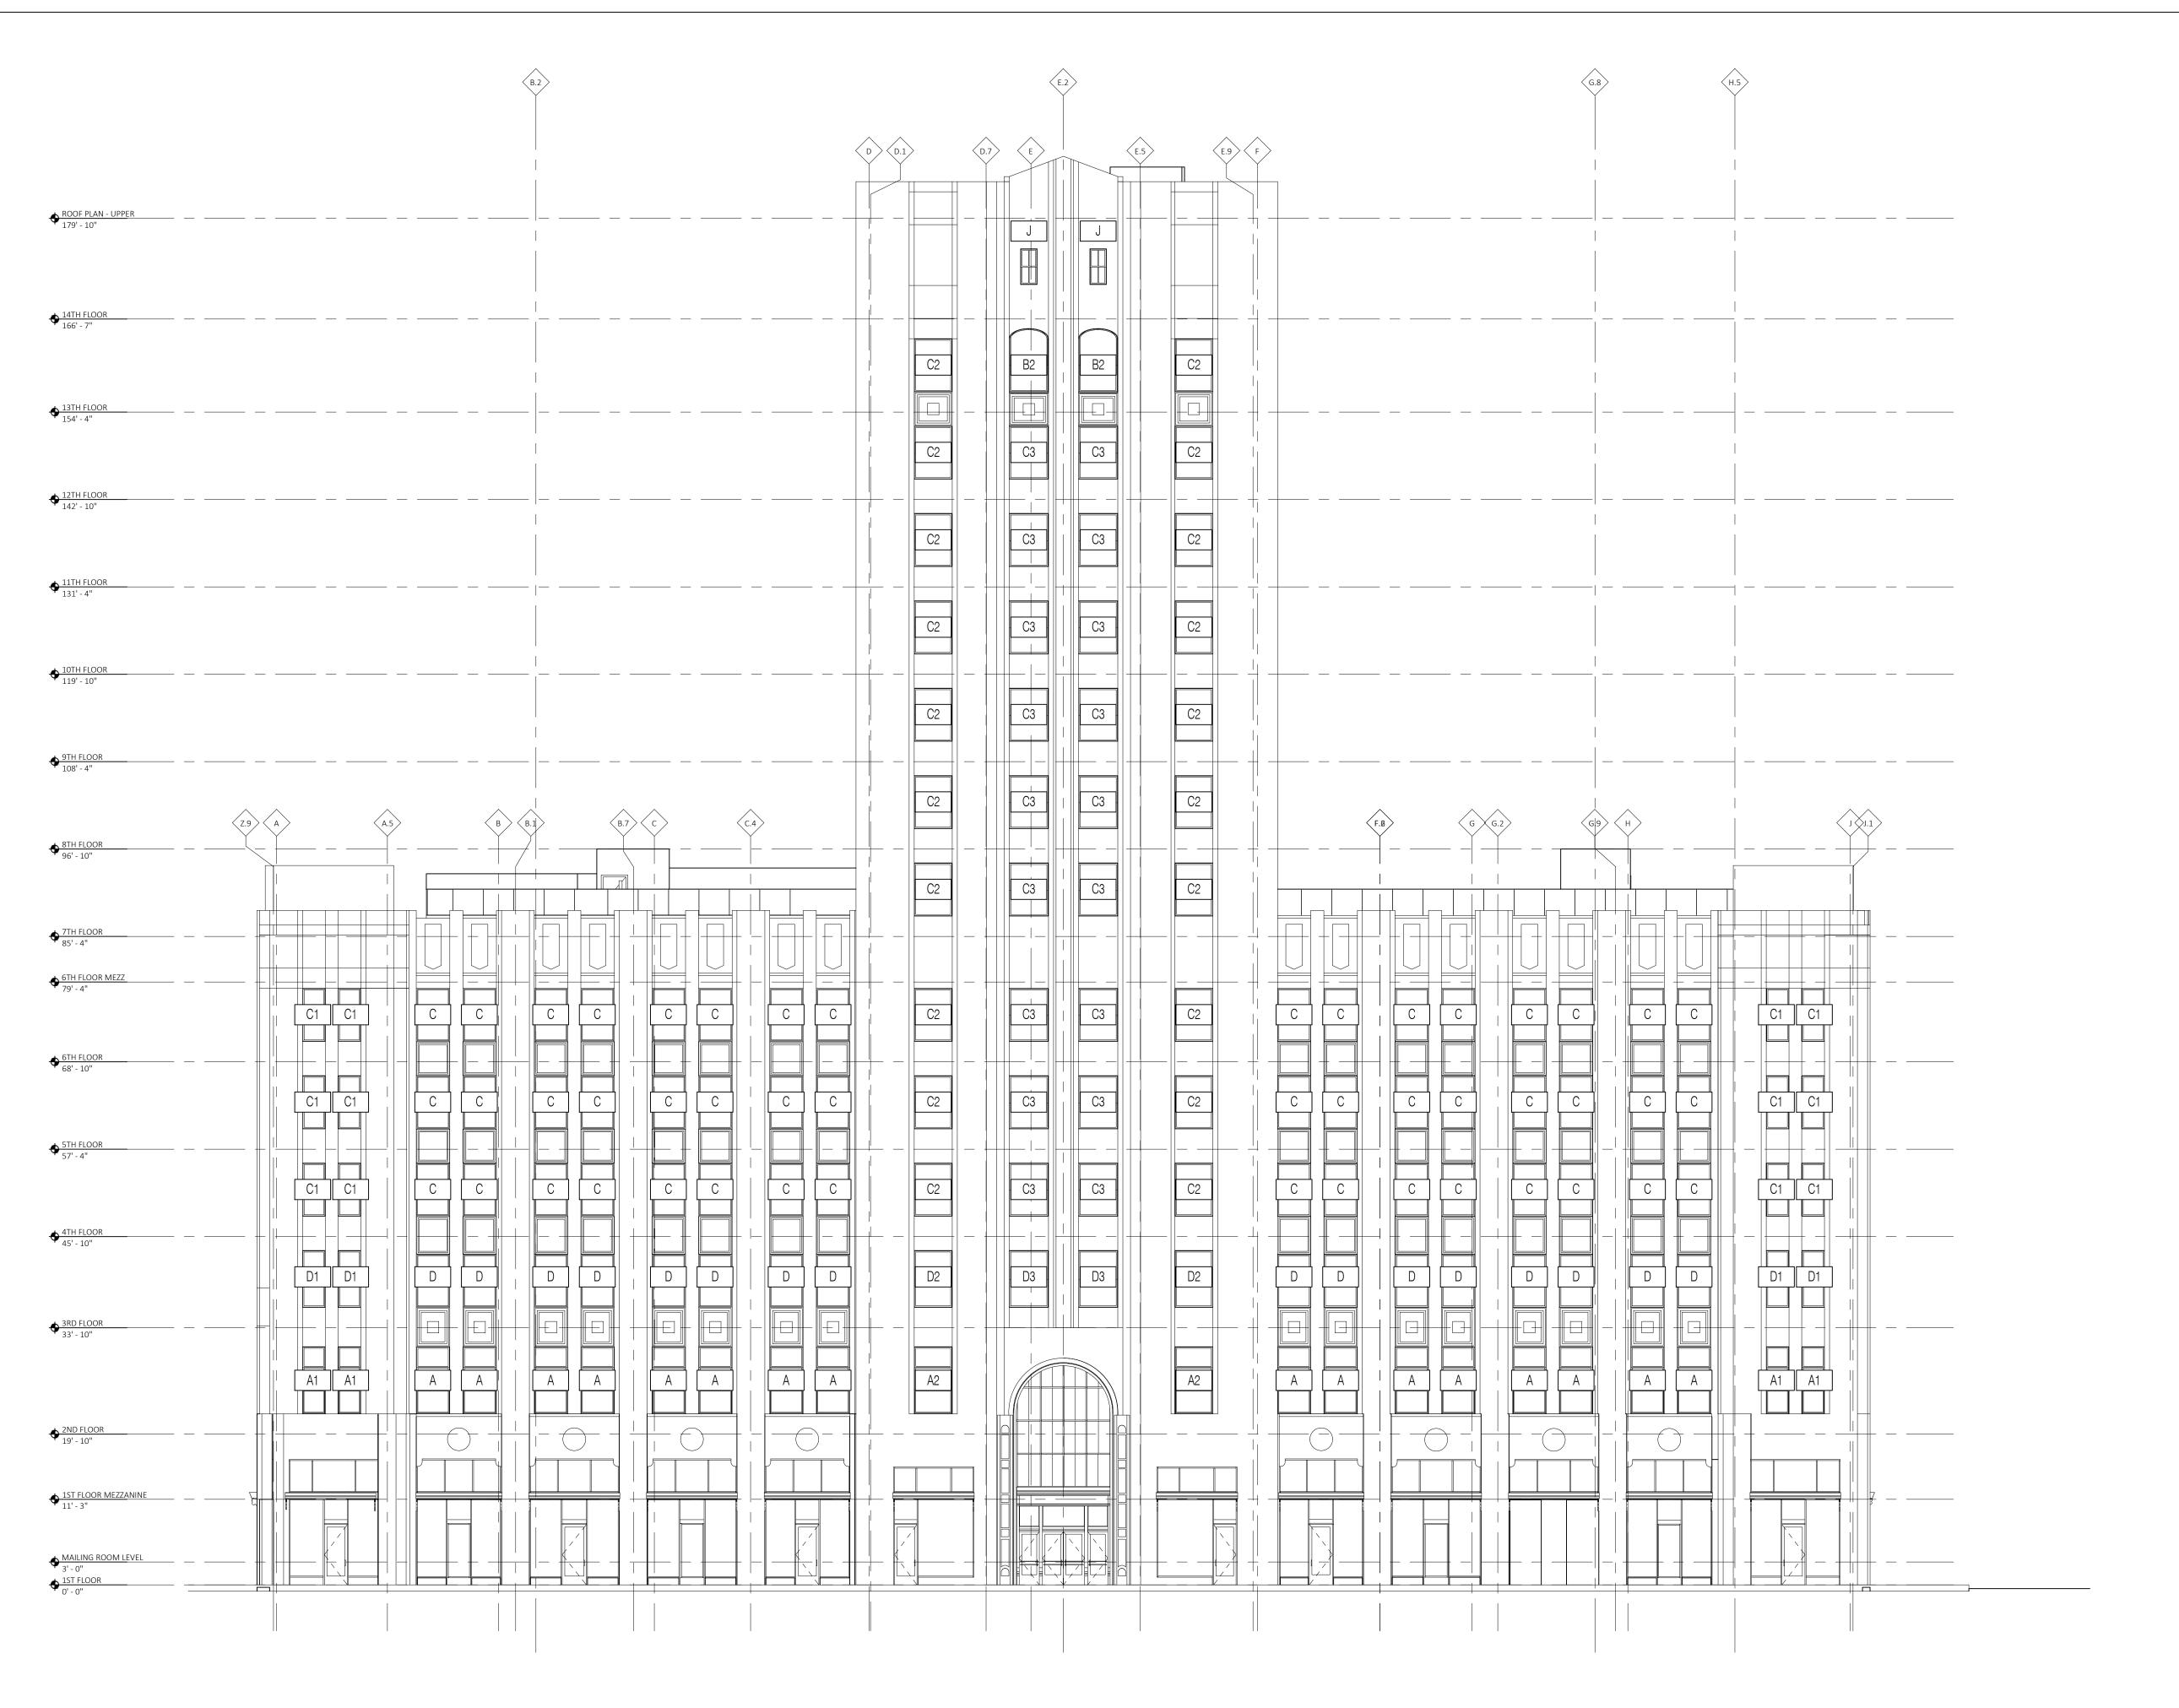

1 08-10-17 First Submittal

Project Name & Location

Detroit Free Press Building

321 West Lafayette Street Detroit, MI 48226

Window Shop Drawings

Project Information

Project Manager: Ryan Snabes

Drawing Title
Building Elevations

Scale:

Sheet Number

As Noted

2.01

North Facade - Lafayette St.

SCALE: 3/32" = 1'-0" ARCH REF: 1 / A201

Phone: (734) 261-1930 | Fax: (734) 261-5590

**IMPORTANT** These Shop Drawings are our interpretation of the contract documents. It shall be the responsibility of the General Contractor (or Construction Manager) to review these drawings for compliance with the design intent and Contract Documents. When these drawings are returned with "Approved" "Approved as Noted" or "Reviewed" stamped on them, it shall constitute the General Contractors (or Construction Managers) and Architects agreement that the Shop Drawings do comply with the design intent and the Contract Documents.