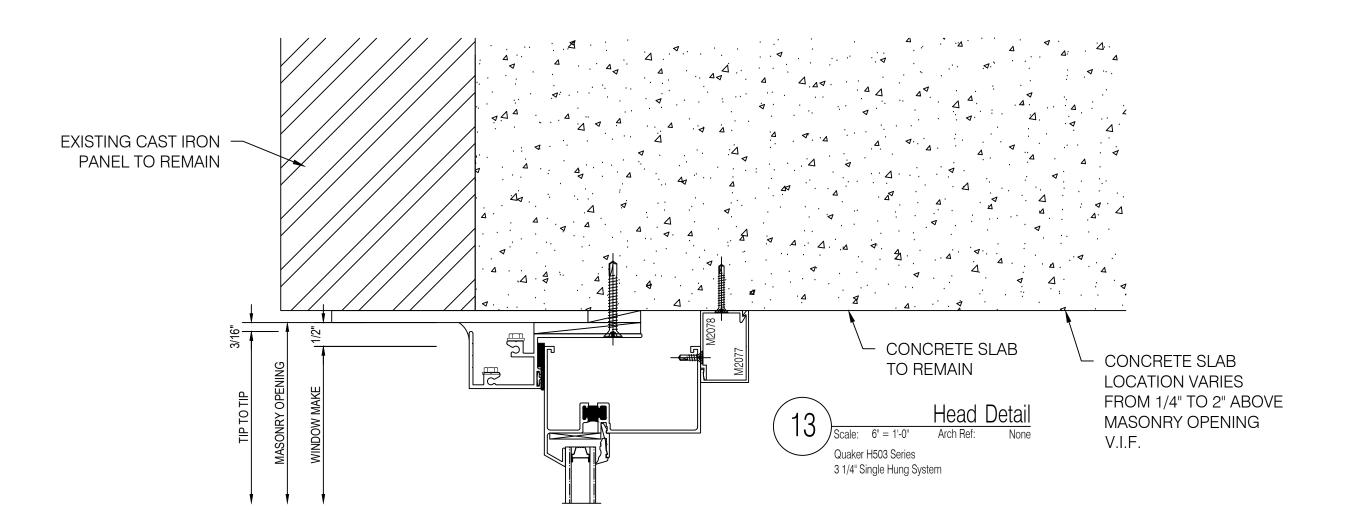

## Specifications of Items Furnished by Glazing Contractor

Windows to be: Quaker H503 Series, AW50 Rated 3 1/4" Single Hung Window System Quaker H503 Series, AW50 Rated 3 1/4" Fixed Direct Set Window System Custom Historical Panning Systems

#### Accessories to be:

Muntin DIE# QUA-20547 (Courtyards, South Elevation, 14th Floor)

(Snap Trim Base Clip PT# M1984, DIE# 1984 \_\_\_\_\_(2nd Floor Horizontal Nosing)

(Snap Trim Cover PT# M1983, DIE# 1983)

(Snap Trim Base Clip PT# M2078, DIE# CE-13131~ >(Interior Full Perimeter)

(Snap Trim Cover PT# M2077, DIE# CE-13130 -

Perimeter Caulking supplied by Environmental Glass, Inc. - See Separate Submittal