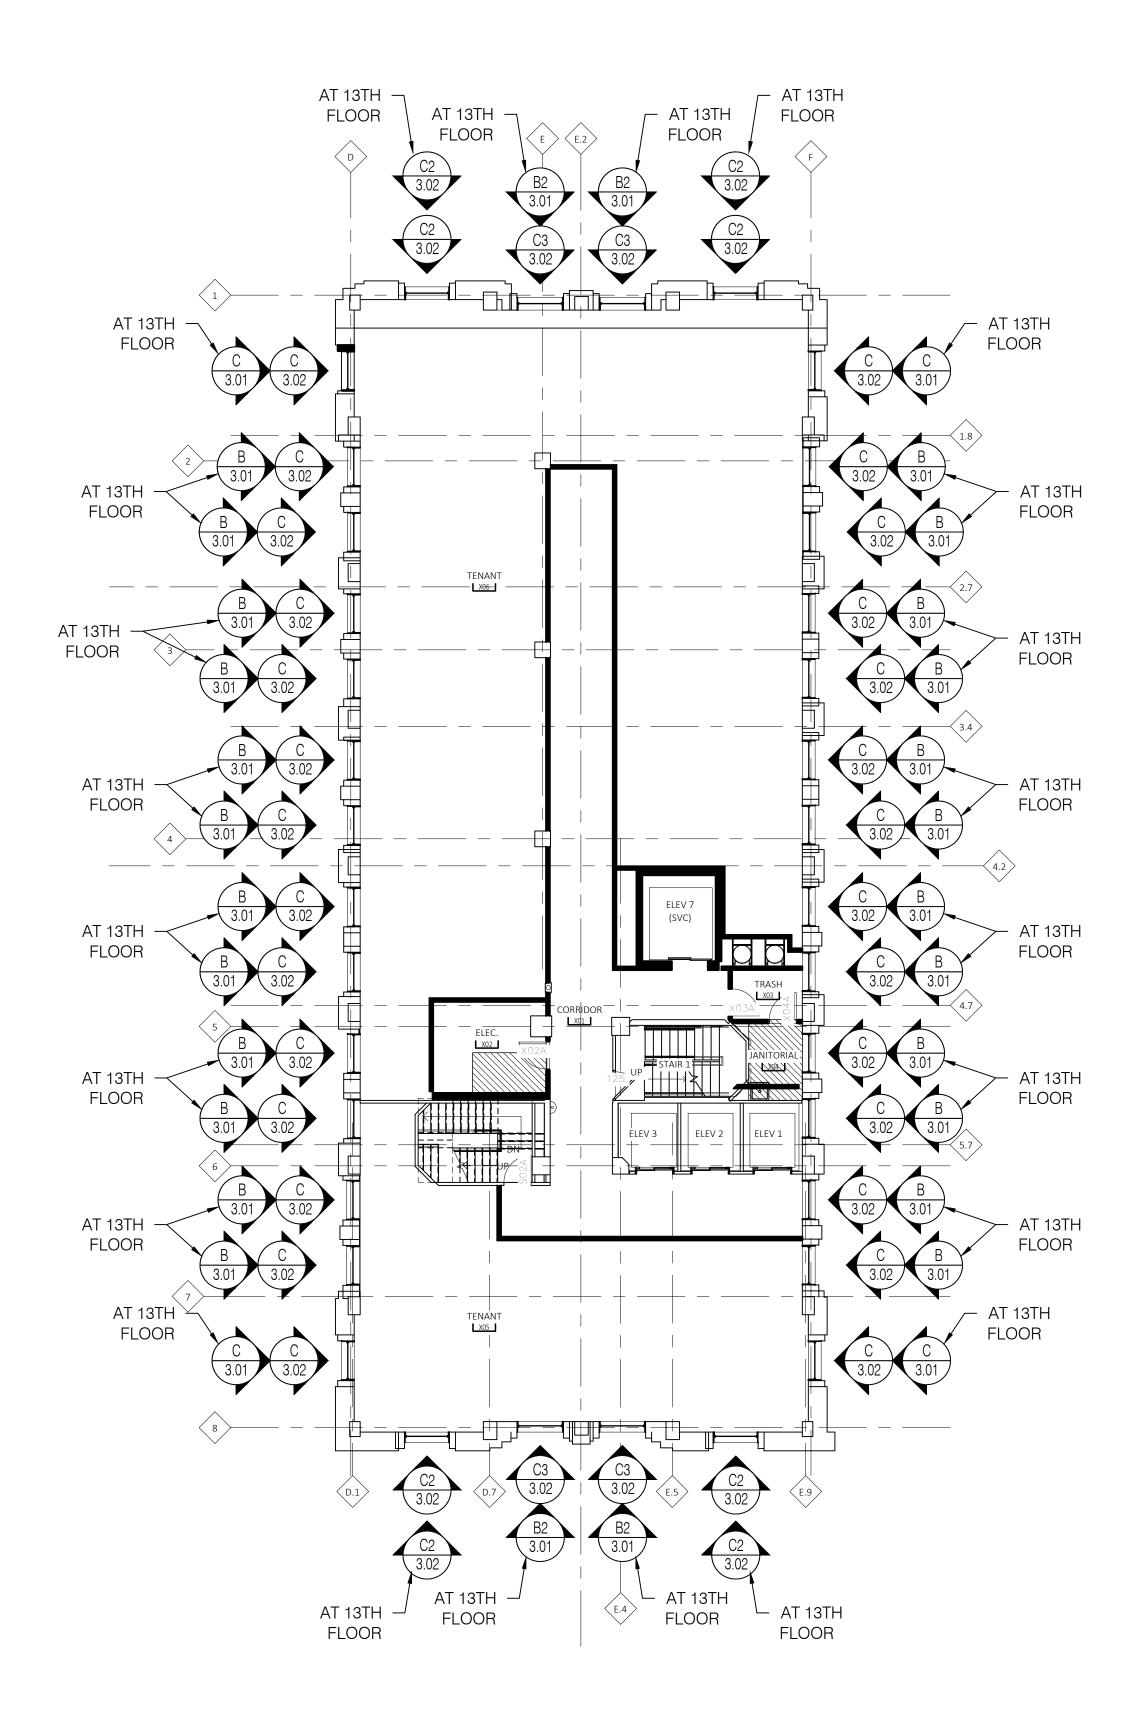

Sheet Number

8th-13th Floor Floor Plan Scale: 3/32" = 1' - 0" Arch Ref: None

Environmental Glass, Inc.
12675 Marlin Drive
Redford, Michigan 48239
Phone: (734) 261-1930 | Fax: (734) 261-5590

IMPORTANT

These Shop Drawings are our interpretation of the contract documents. It shall be the responsibility of the General Contractor (or Construction Manager) to review these drawings for compliance with the design intent and Contract Documents.