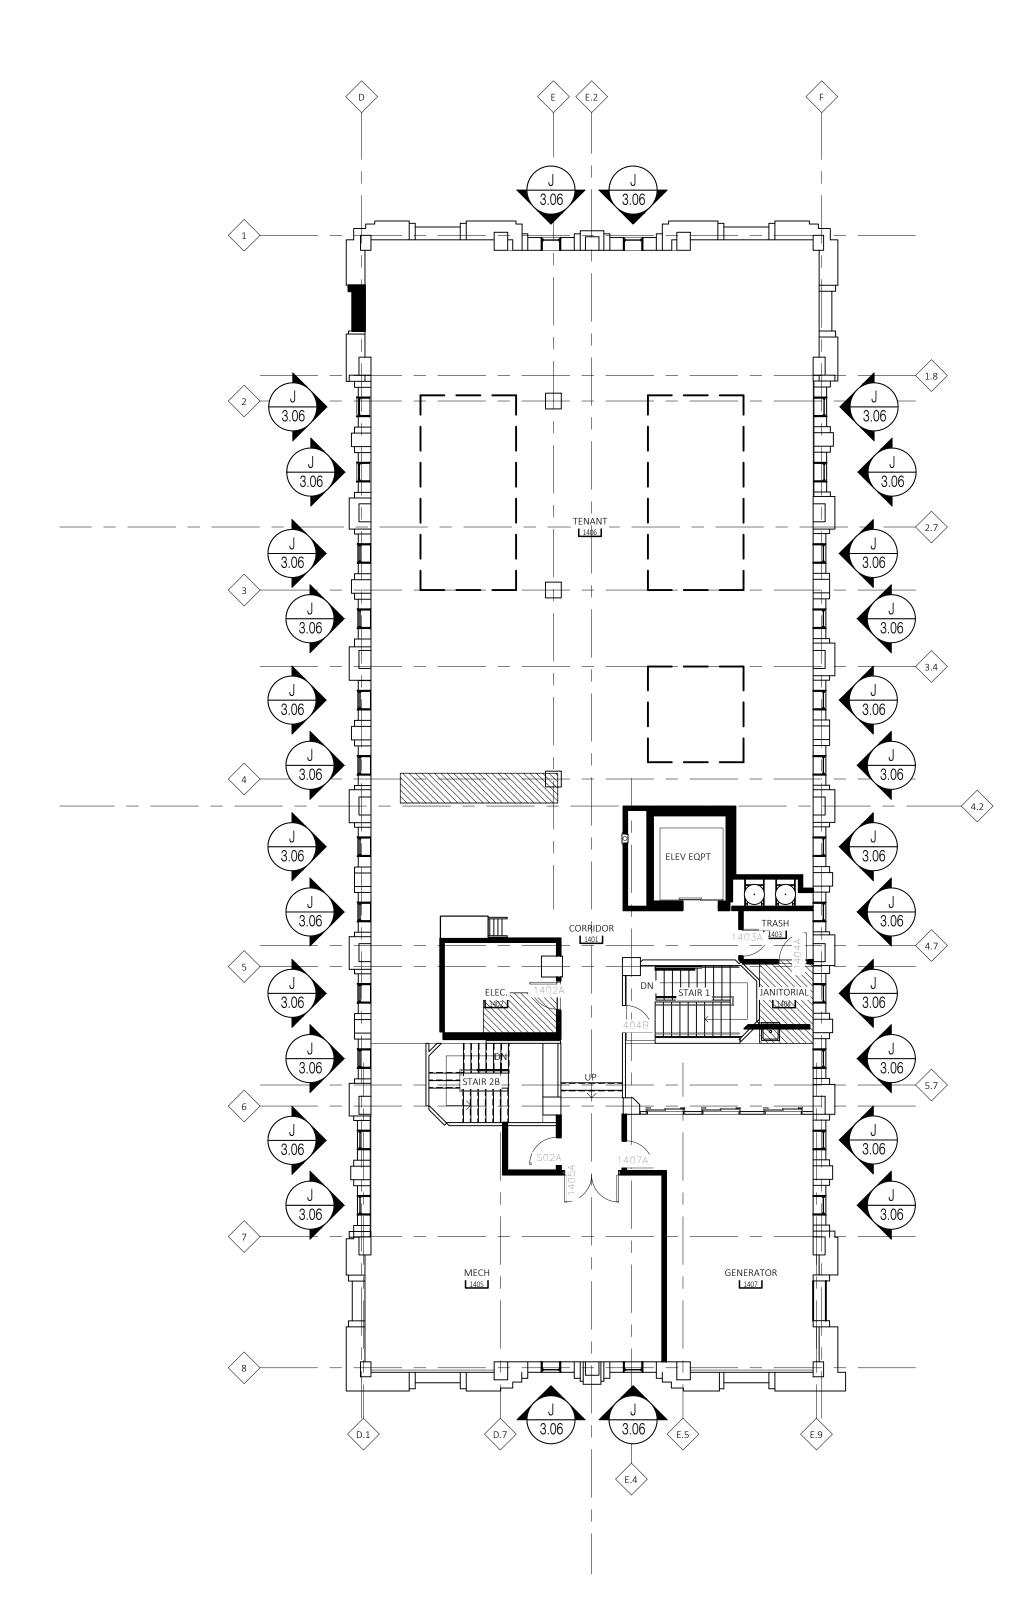

1 08-10-17 First Submittal

Project Name & Location

Detroit Free Press Building

321 West Lafayette Street Detroit, MI 48226

Window Shop Drawings

Project Information

Project Manager: Ryan Snabes

Drawing Title

Details

Not to Scale

Sheet Number

1 00