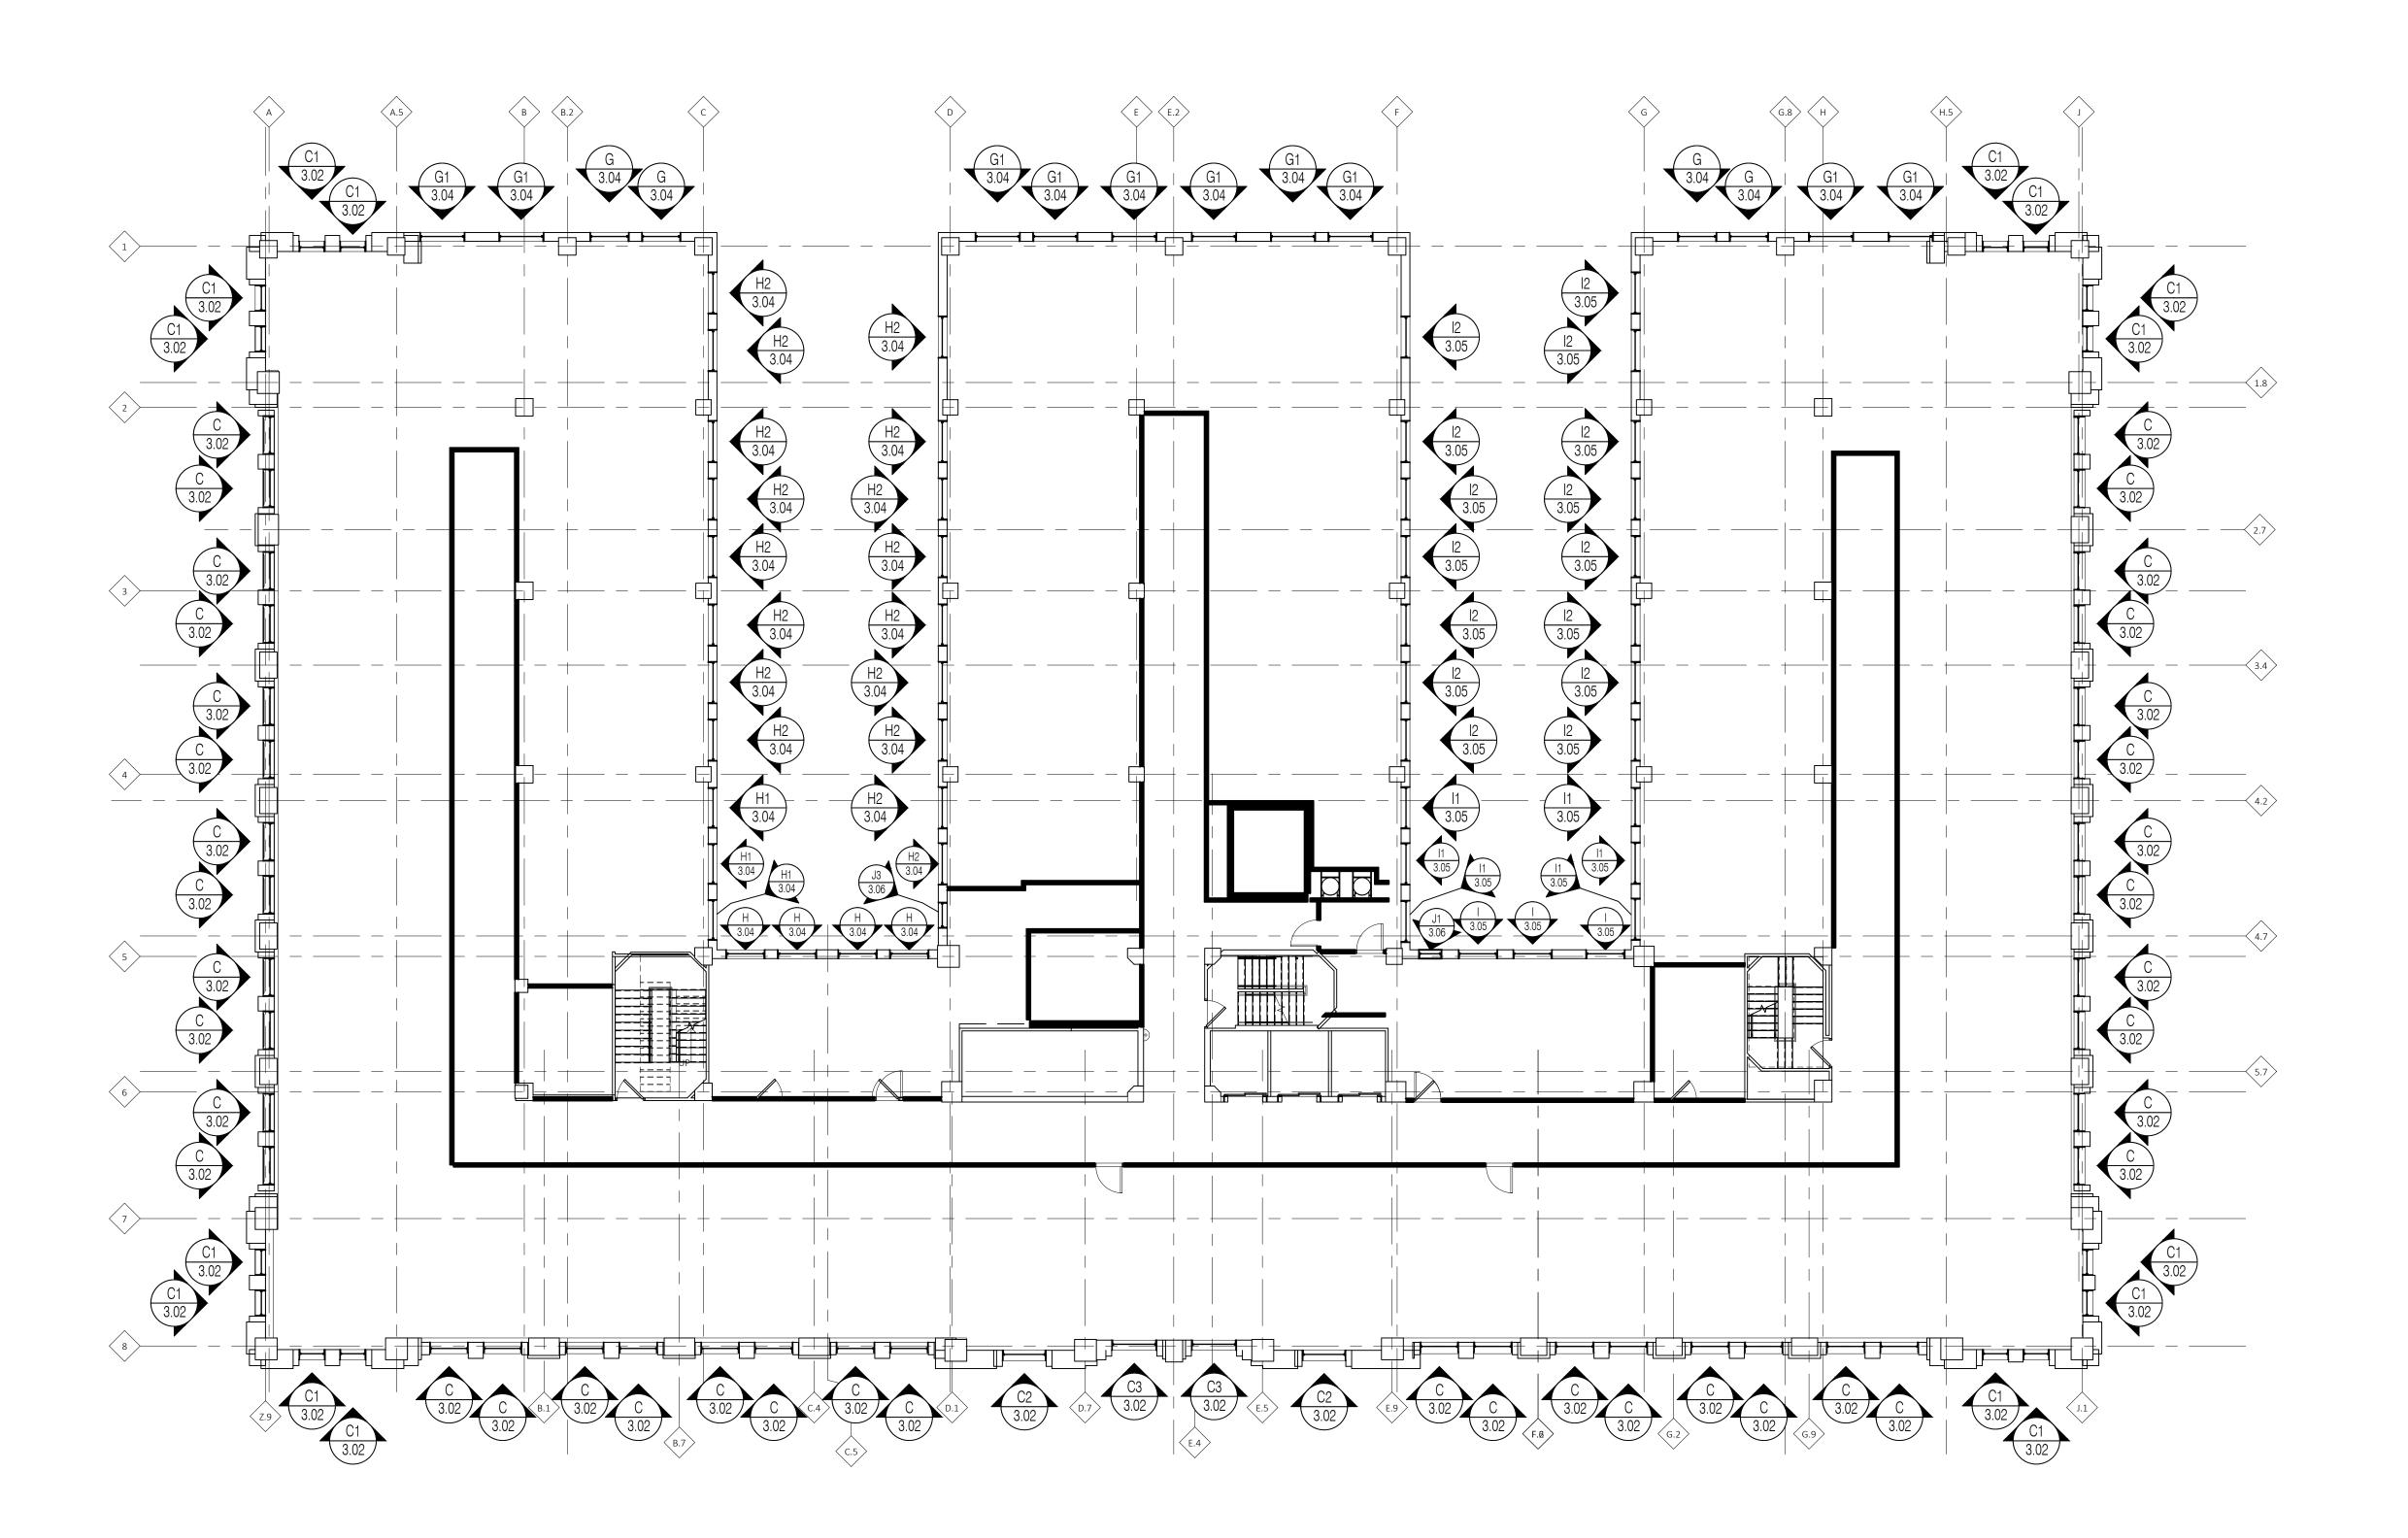

Project Name & Location

Detroit Free Press Building

321 West Lafayette Street Detroit, MI 48226

Window Shop Drawings

Project Information

Project Manager: Ryan Snabes

Drawing Title Floor Plans

FIUUI FIAIIS

As Noted

Sheet Number

These Shop Drawings are our interpretation of the contract documents. It shall be the responsibility of the General Contractor (or Construction Manager) to review these drawings for compliance with the design intent and Contract Documents. When these drawings are returned with "Approved", "Approved as Noted" or "Reviewed" stamped on them, it shall constitute the General Contractors (or Construction Managers) and Architects agreement that the Shop Drawings do comply with the design intent and the Contract Documents.