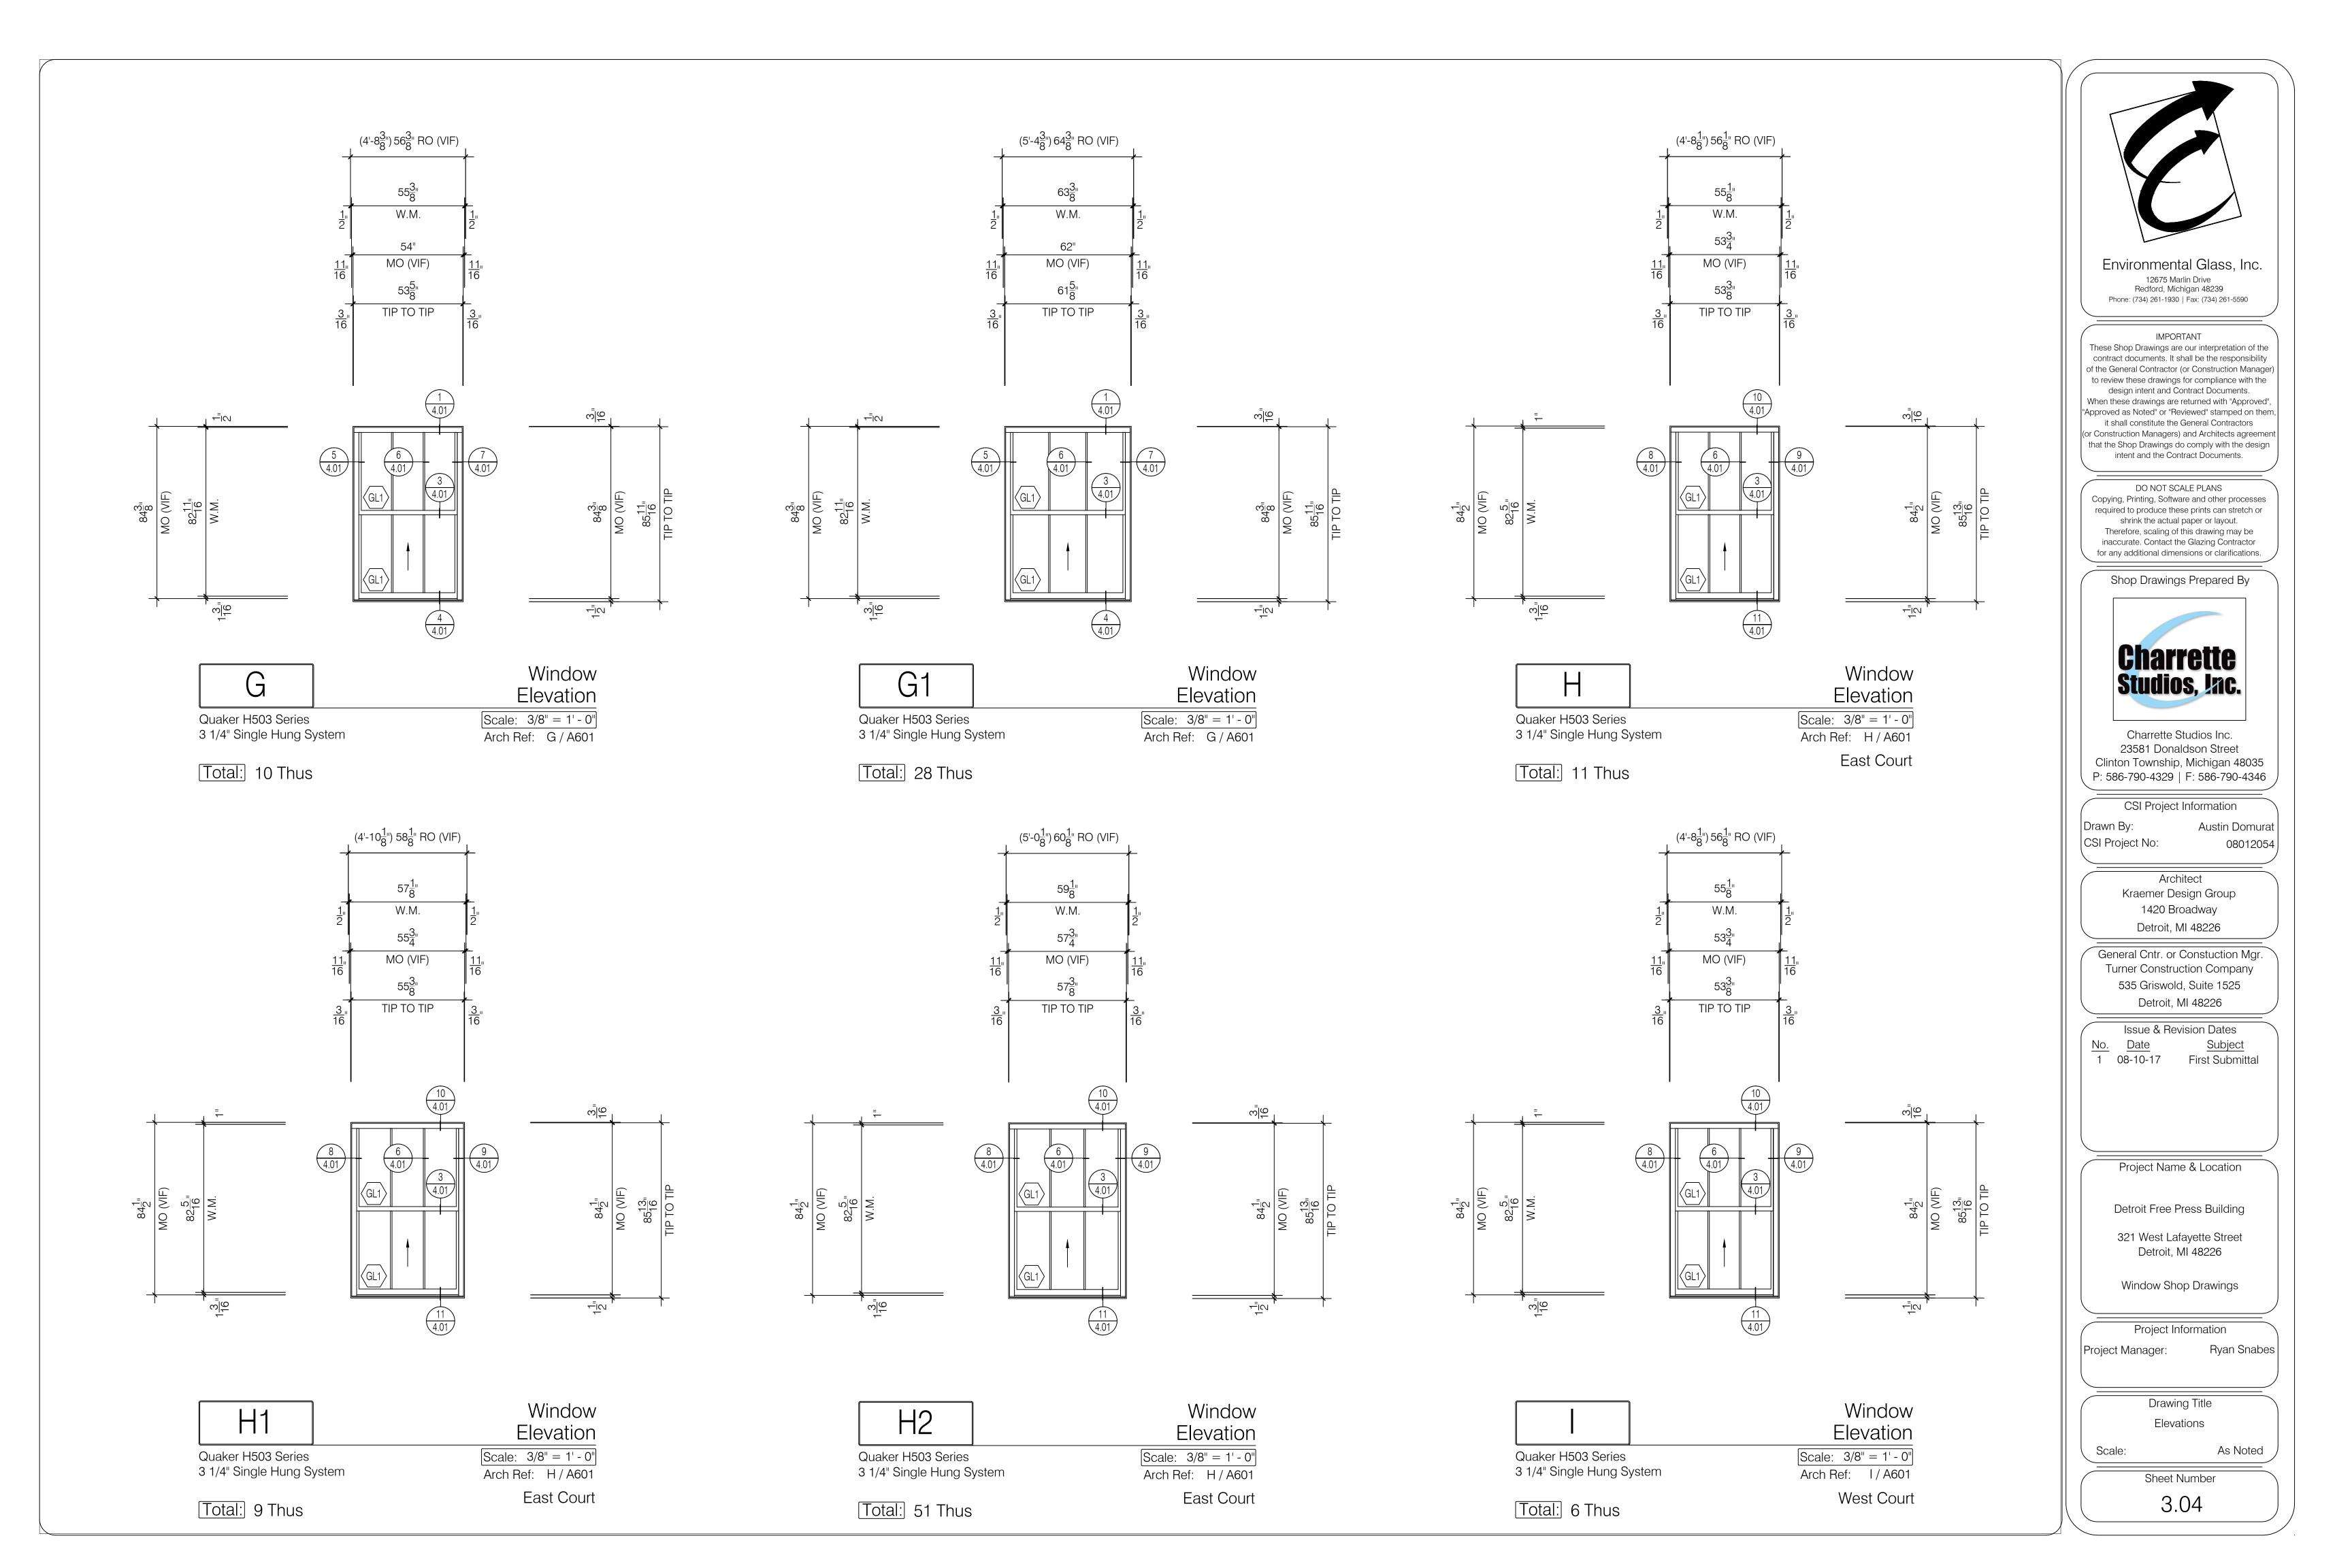

## Specifications of Items Furnished by Glazing Contractor

Windows to be: Quaker H503 Series, AW50 Rated 3 1/4" Single Hung Window System Quaker H503 Series, AW50 Rated 3 1/4" Fixed Direct Set Window System Custom Historical Panning Systems

#### Finish to be:

Manufacturer Standard AAMA 2604 Color Holly (Dark Green)

#### Hardware to be:

Class 5 Balances

Auto Sill Snap Lock/Hatch

All windows to have 4" Limited opening / Limit Stops

other than the 2nd and 3rd floor windows which are to recieve 0" Limit Stops

Window Marks for 2nd and 3rd Floor 0" limit as follows:

2nd Floor - A, A1, A2, E, E1

3rd Floor - D, D1, D2, D3, F, F1

#### Accessories to be:

Muntin DIE# QUA-20547 (Courtyards, South Elevation, 14th Floor)

(Snap Trim Base Clip PT# M1984, DIE# 1984 \_\_\_\_\_(2nd Floor Horizontal Nosing)

(Snap Trim Cover PT# M1983, DIE# 1983)

(Snap Trim Base Clip PT# M2078, DIE# CE-13131~ >(Interior Full Perimeter)

(Snap Trim Cover PT# M2077, DIE# CE-13130 -

Perimeter Caulking supplied by Environmental Glass, Inc. - See Separate Submittal

## Glass Types to be:

(GL1) 5/8" Clear Insulated Glass Unit with Historically Correct Low-E Coating

3/16" Clear Heat Strengthened w/ Cardinal 272 Historic Low-E Coating on Surface #2

Space: 9/32" Cardinal Thermal Plastic Super Spacer Dual Seal Argon Infill

5/32" Clear Heat Strengthened

 $\langle GL2 \rangle$ 5/8" Clear Laminated Insulated Glass Unit with Historically Correct Low-E Coating

3/16" Clear Heat Strengthened w/ Cardinal 272 Historic Low-E Coating on Surface #2

Space: 3/16" Cardinal Thermal Plastic Super Spacer Dual Seal Argon Infill

1/4" Clear Laminated Lite

-1/8" Clear Annealed -.030 PVB Interlayer

-1/8" Clear Annealed

IMPORTANT

These Shop Drawings are our interpretation of the contract documents. It shall be the responsibility of the General Contractor (or Construction Manager) to review these drawings for compliance with the design intent and Contract Documents.