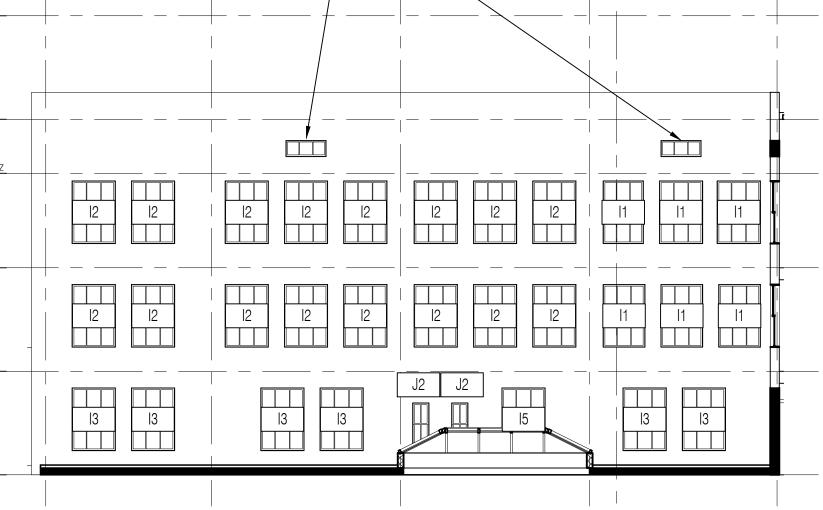

> Drawing Title **Building Elevations**

As Noted

Sheet Number

2.04

East Facade - Washington Blvd. SCALE: 3/32" = 1'-0" ARCH REF: 1 / A204

East Court - South Facade SCALE: 3/32" = 1'-0"

ARCH REF: 2/A205

East Court - West Facade SCALE: 3/32" = 1'-0" ARCH REF: 1/A205

H2 H2

H2 H2

H2 H2

4.2

6TH FLOOR MEZZ
79' - 4"

REPLACE DOOR WITH WINDOW

East Court - East Facade 2.05 SCALE: 3/32'' = 1'-0''

East Court - South Facade SCALE: 3/32" = 1'-0" ARCH REF: 2/A205

East Court - West Facade SCALE: 3/32" = 1'-0" ARCH REF: 1 / A205

Environmental Glass, Inc. 12675 Marlin Drive Redford, Michigan 48239

Phone: (734) 261-1930 | Fax: (734) 261-5590

These Shop Drawings are our interpretation of the contract documents. It shall be the responsibility of the General Contractor (or Construction Manager) to review these drawings for compliance with the design intent and Contract Documents. When these drawings are returned with "Approved" "Approved as Noted" or "Reviewed" stamped on them, it shall constitute the General Contractors (or Construction Managers) and Architects agreement that the Shop Drawings do comply with the design intent and the Contract Documents.