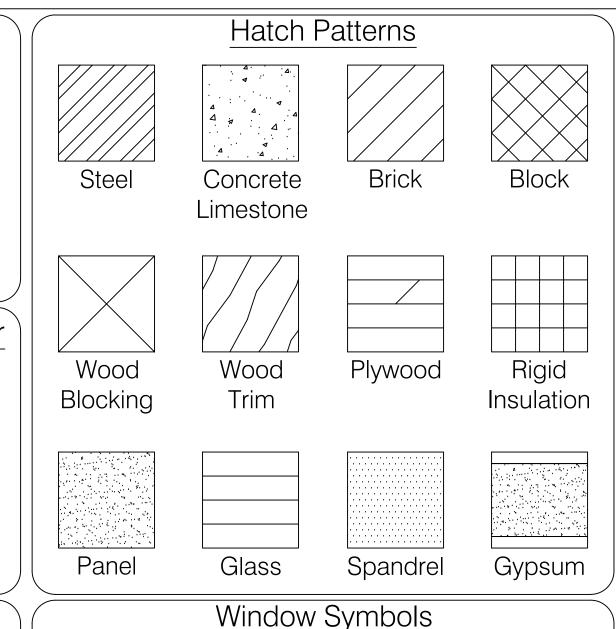

#### 000 Detail Page No. CMR Working Point Detail Tag A Section No. Page No.

600 Elevation Page No.

0 Detail No.

Section Tag

EGR

ELEV. = Elevation

W.P. = Working Point

S.S. = Stainless Steel

**Egress Window** 

Column Tag  $\langle GL1 \rangle$ Glass Type Tag

Elevation Tag

Meeting Rail

(A)

## Abbreviations

| R.O.   | = | Rough Opening       | W.L. =   | = | Wind Load         |
|--------|---|---------------------|----------|---|-------------------|
| Л.О.   | = | Masonry Opening     | D.L. =   | = | Dead Load         |
| P.O.   | = | Plaster Opening     | T.O.M. = | = | Top of Mullion    |
| S.     | = | Frame Size          | B.O.M. = | = | Bottom of Mullion |
| D.L.O. | = | Day Light Opening   | T.O.S. = | = | Top of Steel      |
| ).O.   | = | Door Opening        | B.O.S. = | = | Bottom of Steel   |
| V.M.   | = | Window Make         | T.O. =   | = | Top of            |
| ٩.D.   | = | Assembled Dimension | TYP. =   | = | Typical           |
| /.I.F. | = | Verify in Field     | SIM. =   | = | Similar           |
| REF.   | = | Reference           | HRDW.=   | = | Hardware          |
| F.F.   | = | Finish Floor        | OPP. =   | = | Opposite          |
| G.C.   | = | General Contractor  | O.H. =   | = | Opposite Hand     |
|        |   |                     |          |   |                   |

C.M. = Construction Manager

= Center Line

N.T.S. = Not to Scale