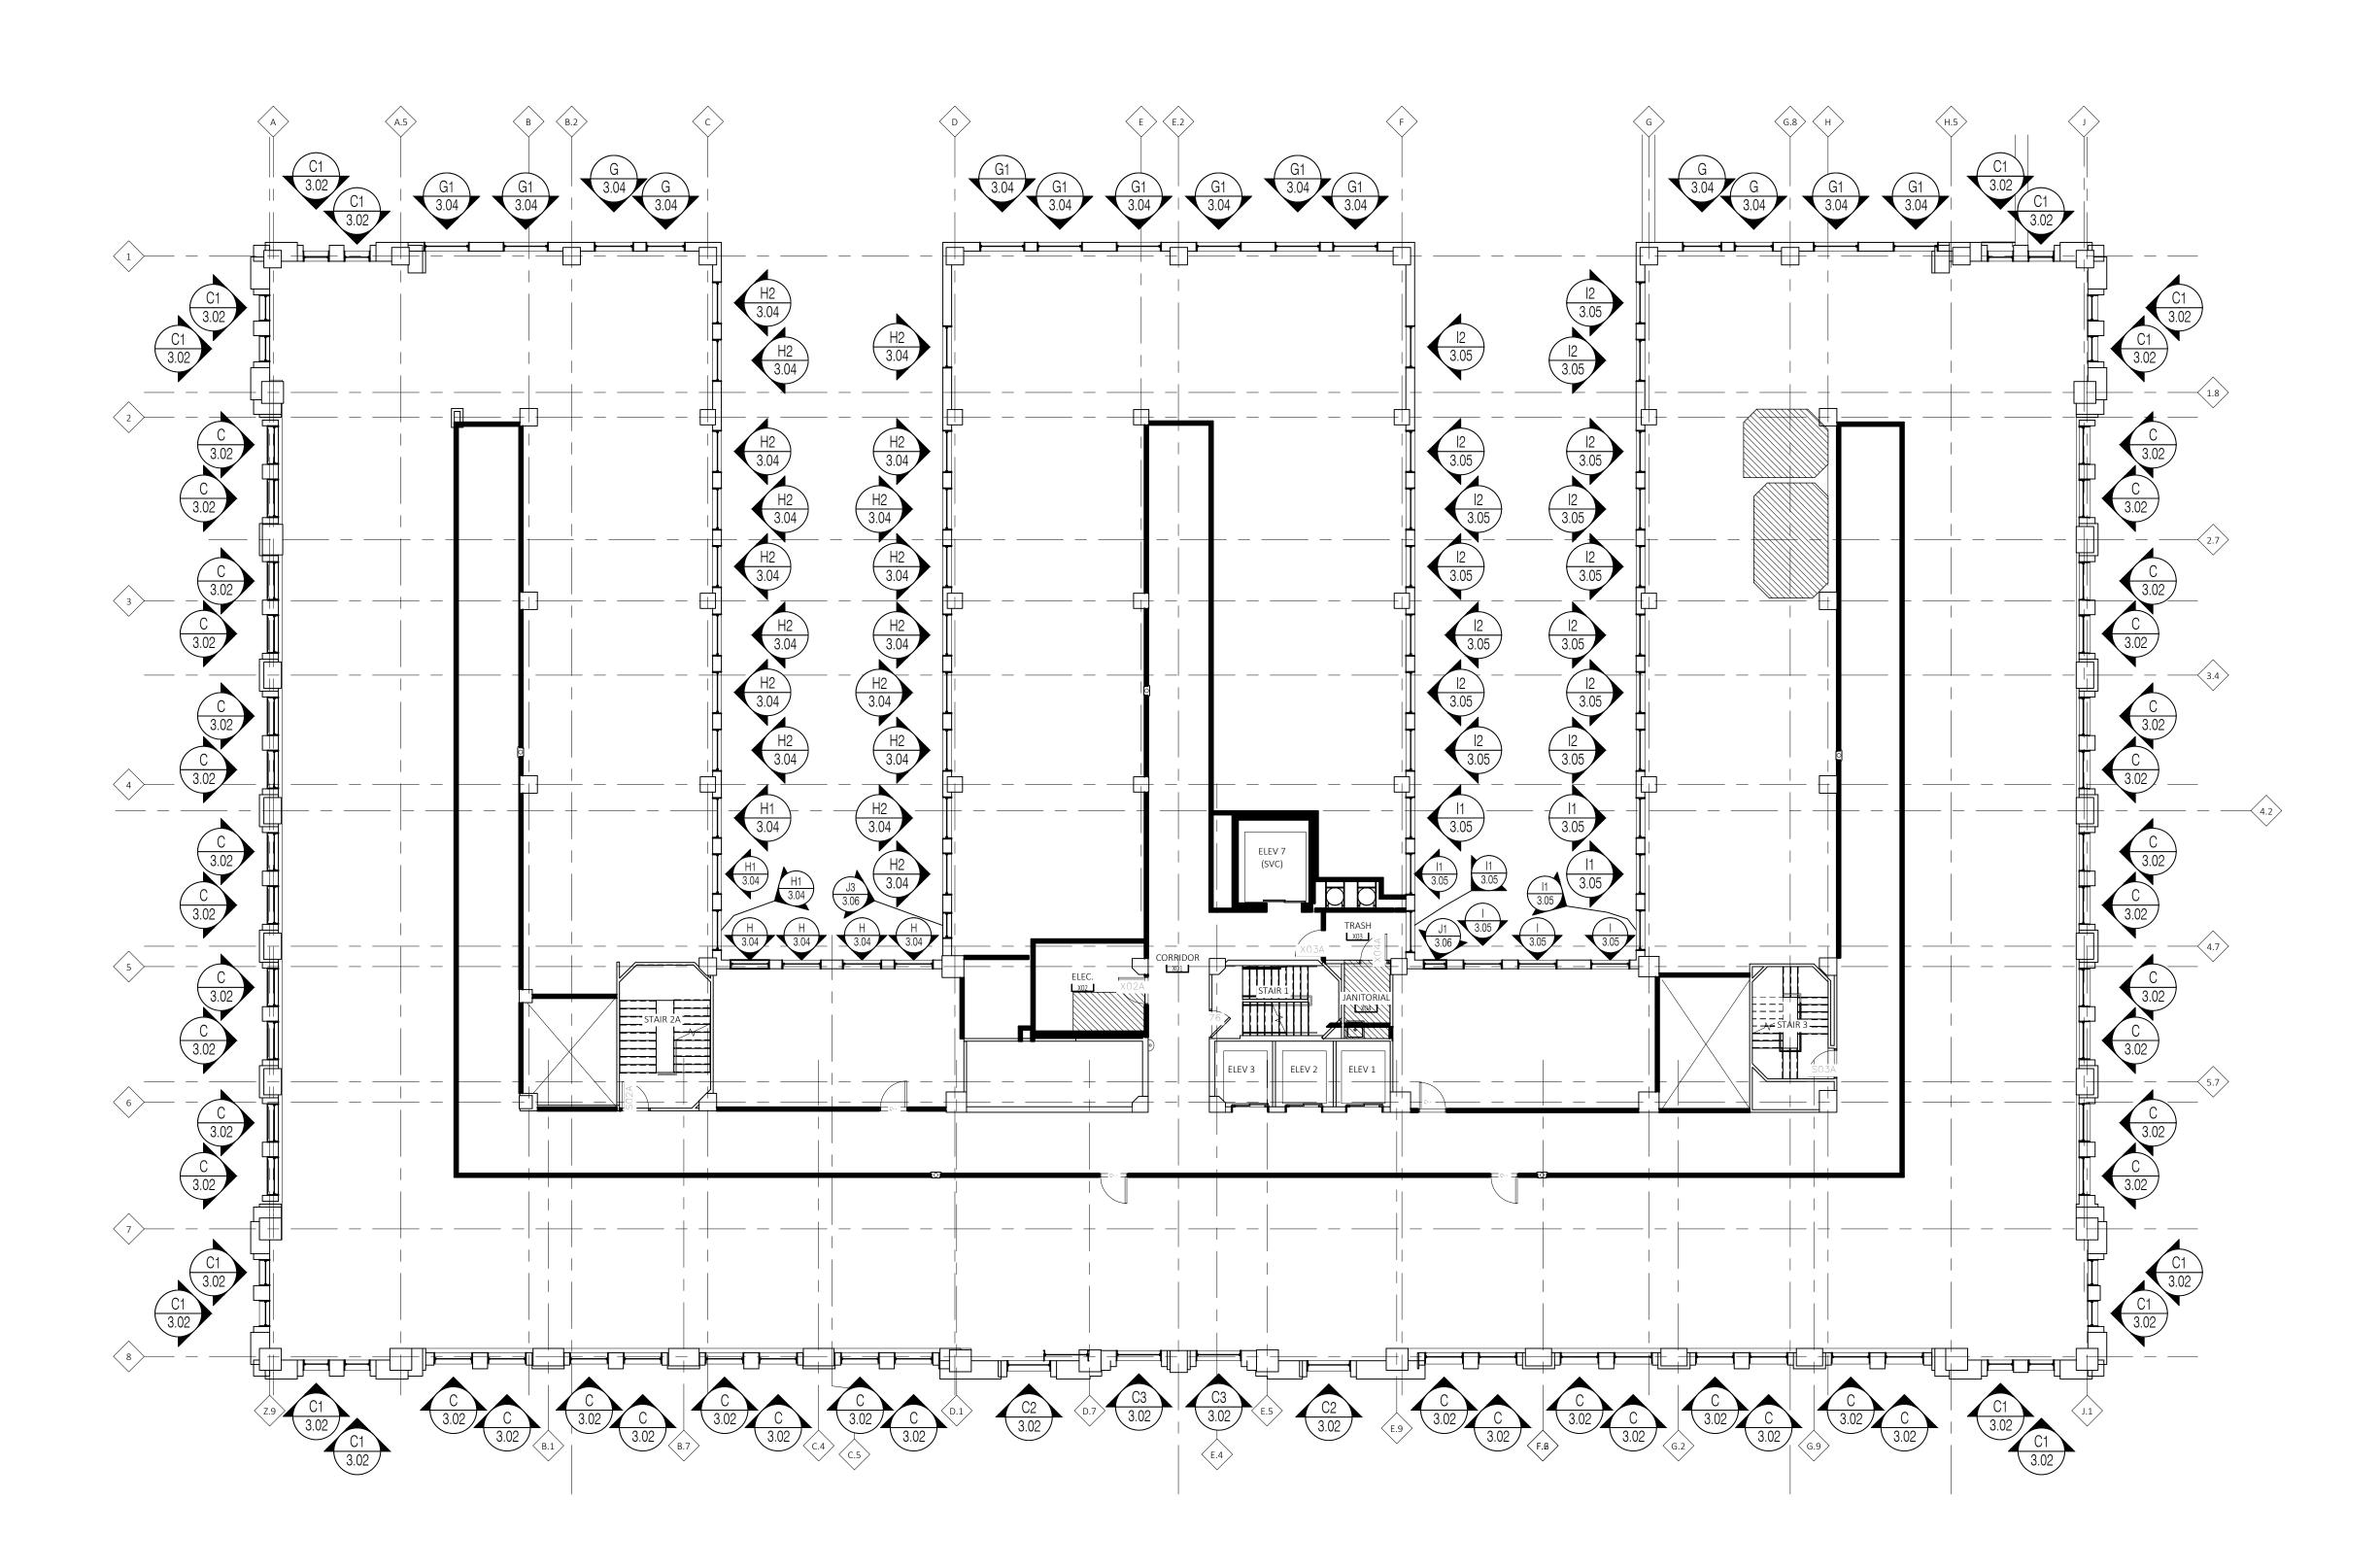

Project Name & Location

Detroit Free Press Building

321 West Lafayette Street Detroit, MI 48226

Window Shop Drawings

Project Information

Project Manager: Ryan Snabes

> Drawing Title Floor Plans

As Noted

Sheet Number

Phone: (734) 261-1930 | Fax: (734) 261-5590

IMPORTANT
These Shop Drawings are our interpretation of the contract documents. It shall be the responsibility of the General Contractor (or Construction Manager) to review these drawings for compliance with the design intent and Contract Documents.