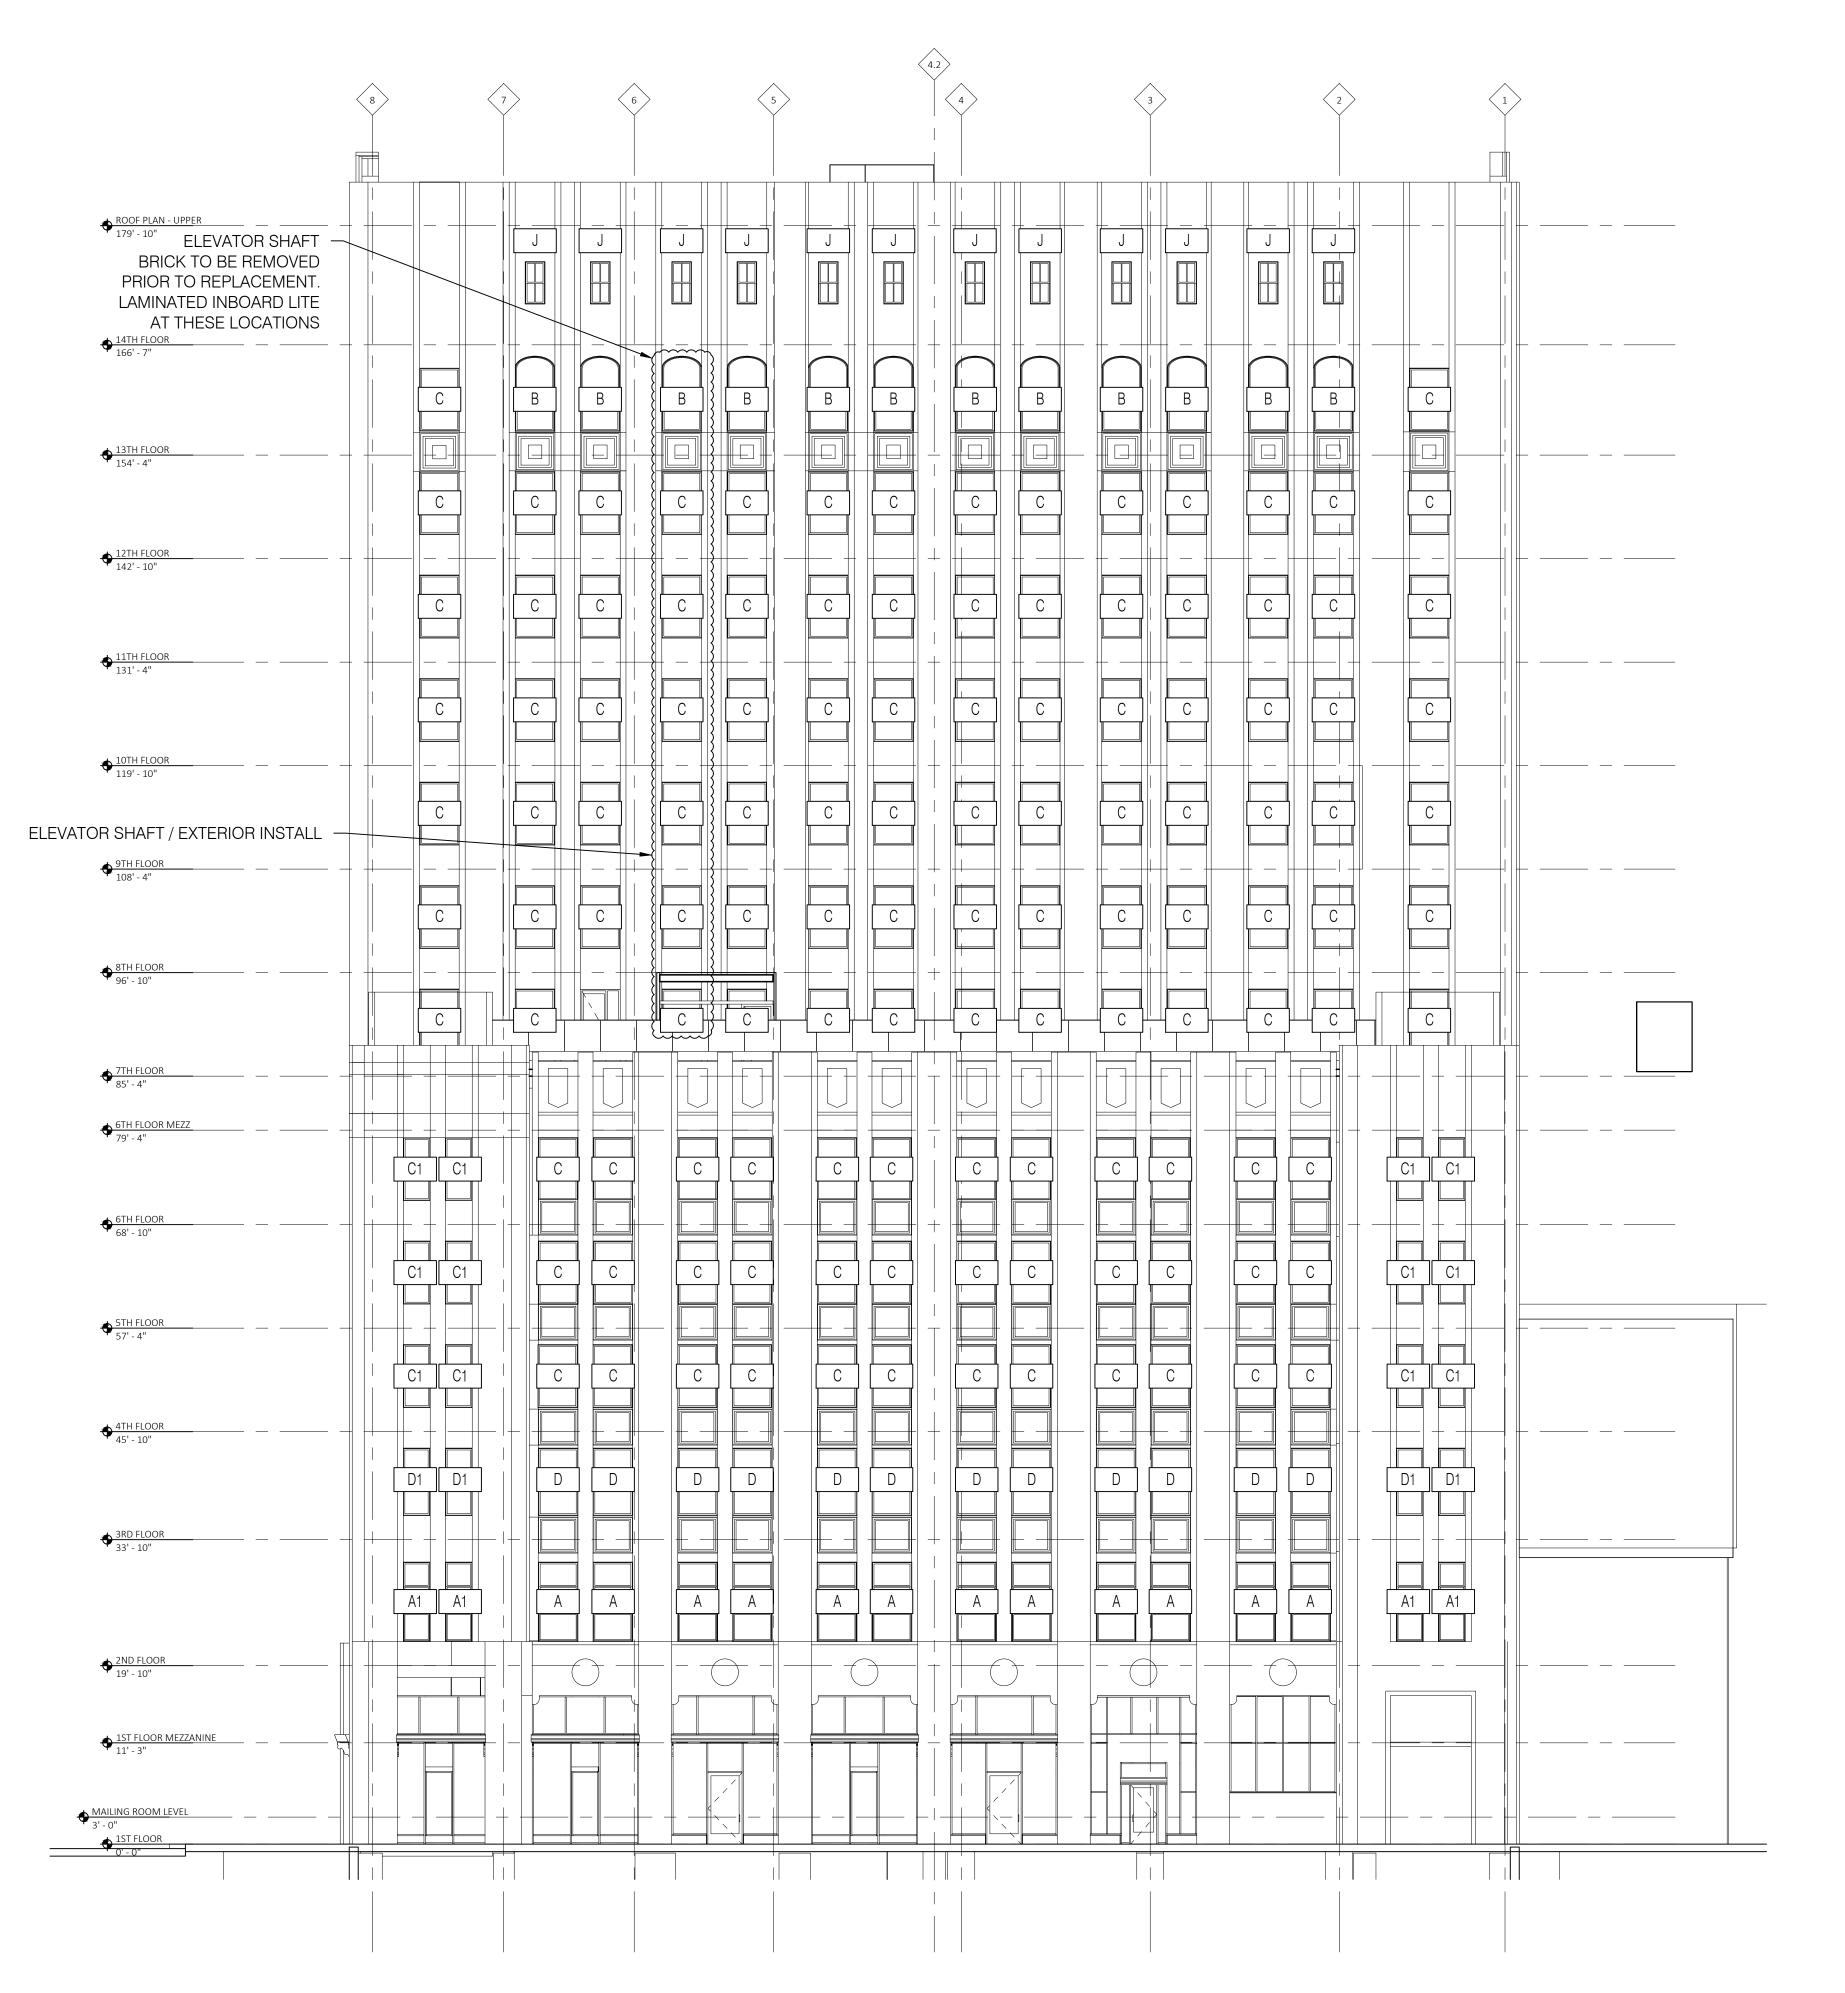

1 08-10-17 First Submittal

Project Name & Location

Detroit Free Press Building

321 West Lafayette Street Detroit, MI 48226

Window Shop Drawings

Project Information

Project Manager: Ryan Snabes

Drawing Title
Building Elevations

Scale:

Sheet Number

As Noted

2.01

North Facade - Lafayette St.

SCALE: 3/32" = 1'-0" ARCH REF: 1 / A201

Phone: (734) 261-1930 | Fax: (734) 261-5590

**IMPORTANT** These Shop Drawings are our interpretation of the contract documents. It shall be the responsibility of the General Contractor (or Construction Manager) to review these drawings for compliance with the design intent and Contract Documents. When these drawings are returned with "Approved" "Approved as Noted" or "Reviewed" stamped on them, it shall constitute the General Contractors (or Construction Managers) and Architects agreement that the Shop Drawings do comply with the design intent and the Contract Documents.