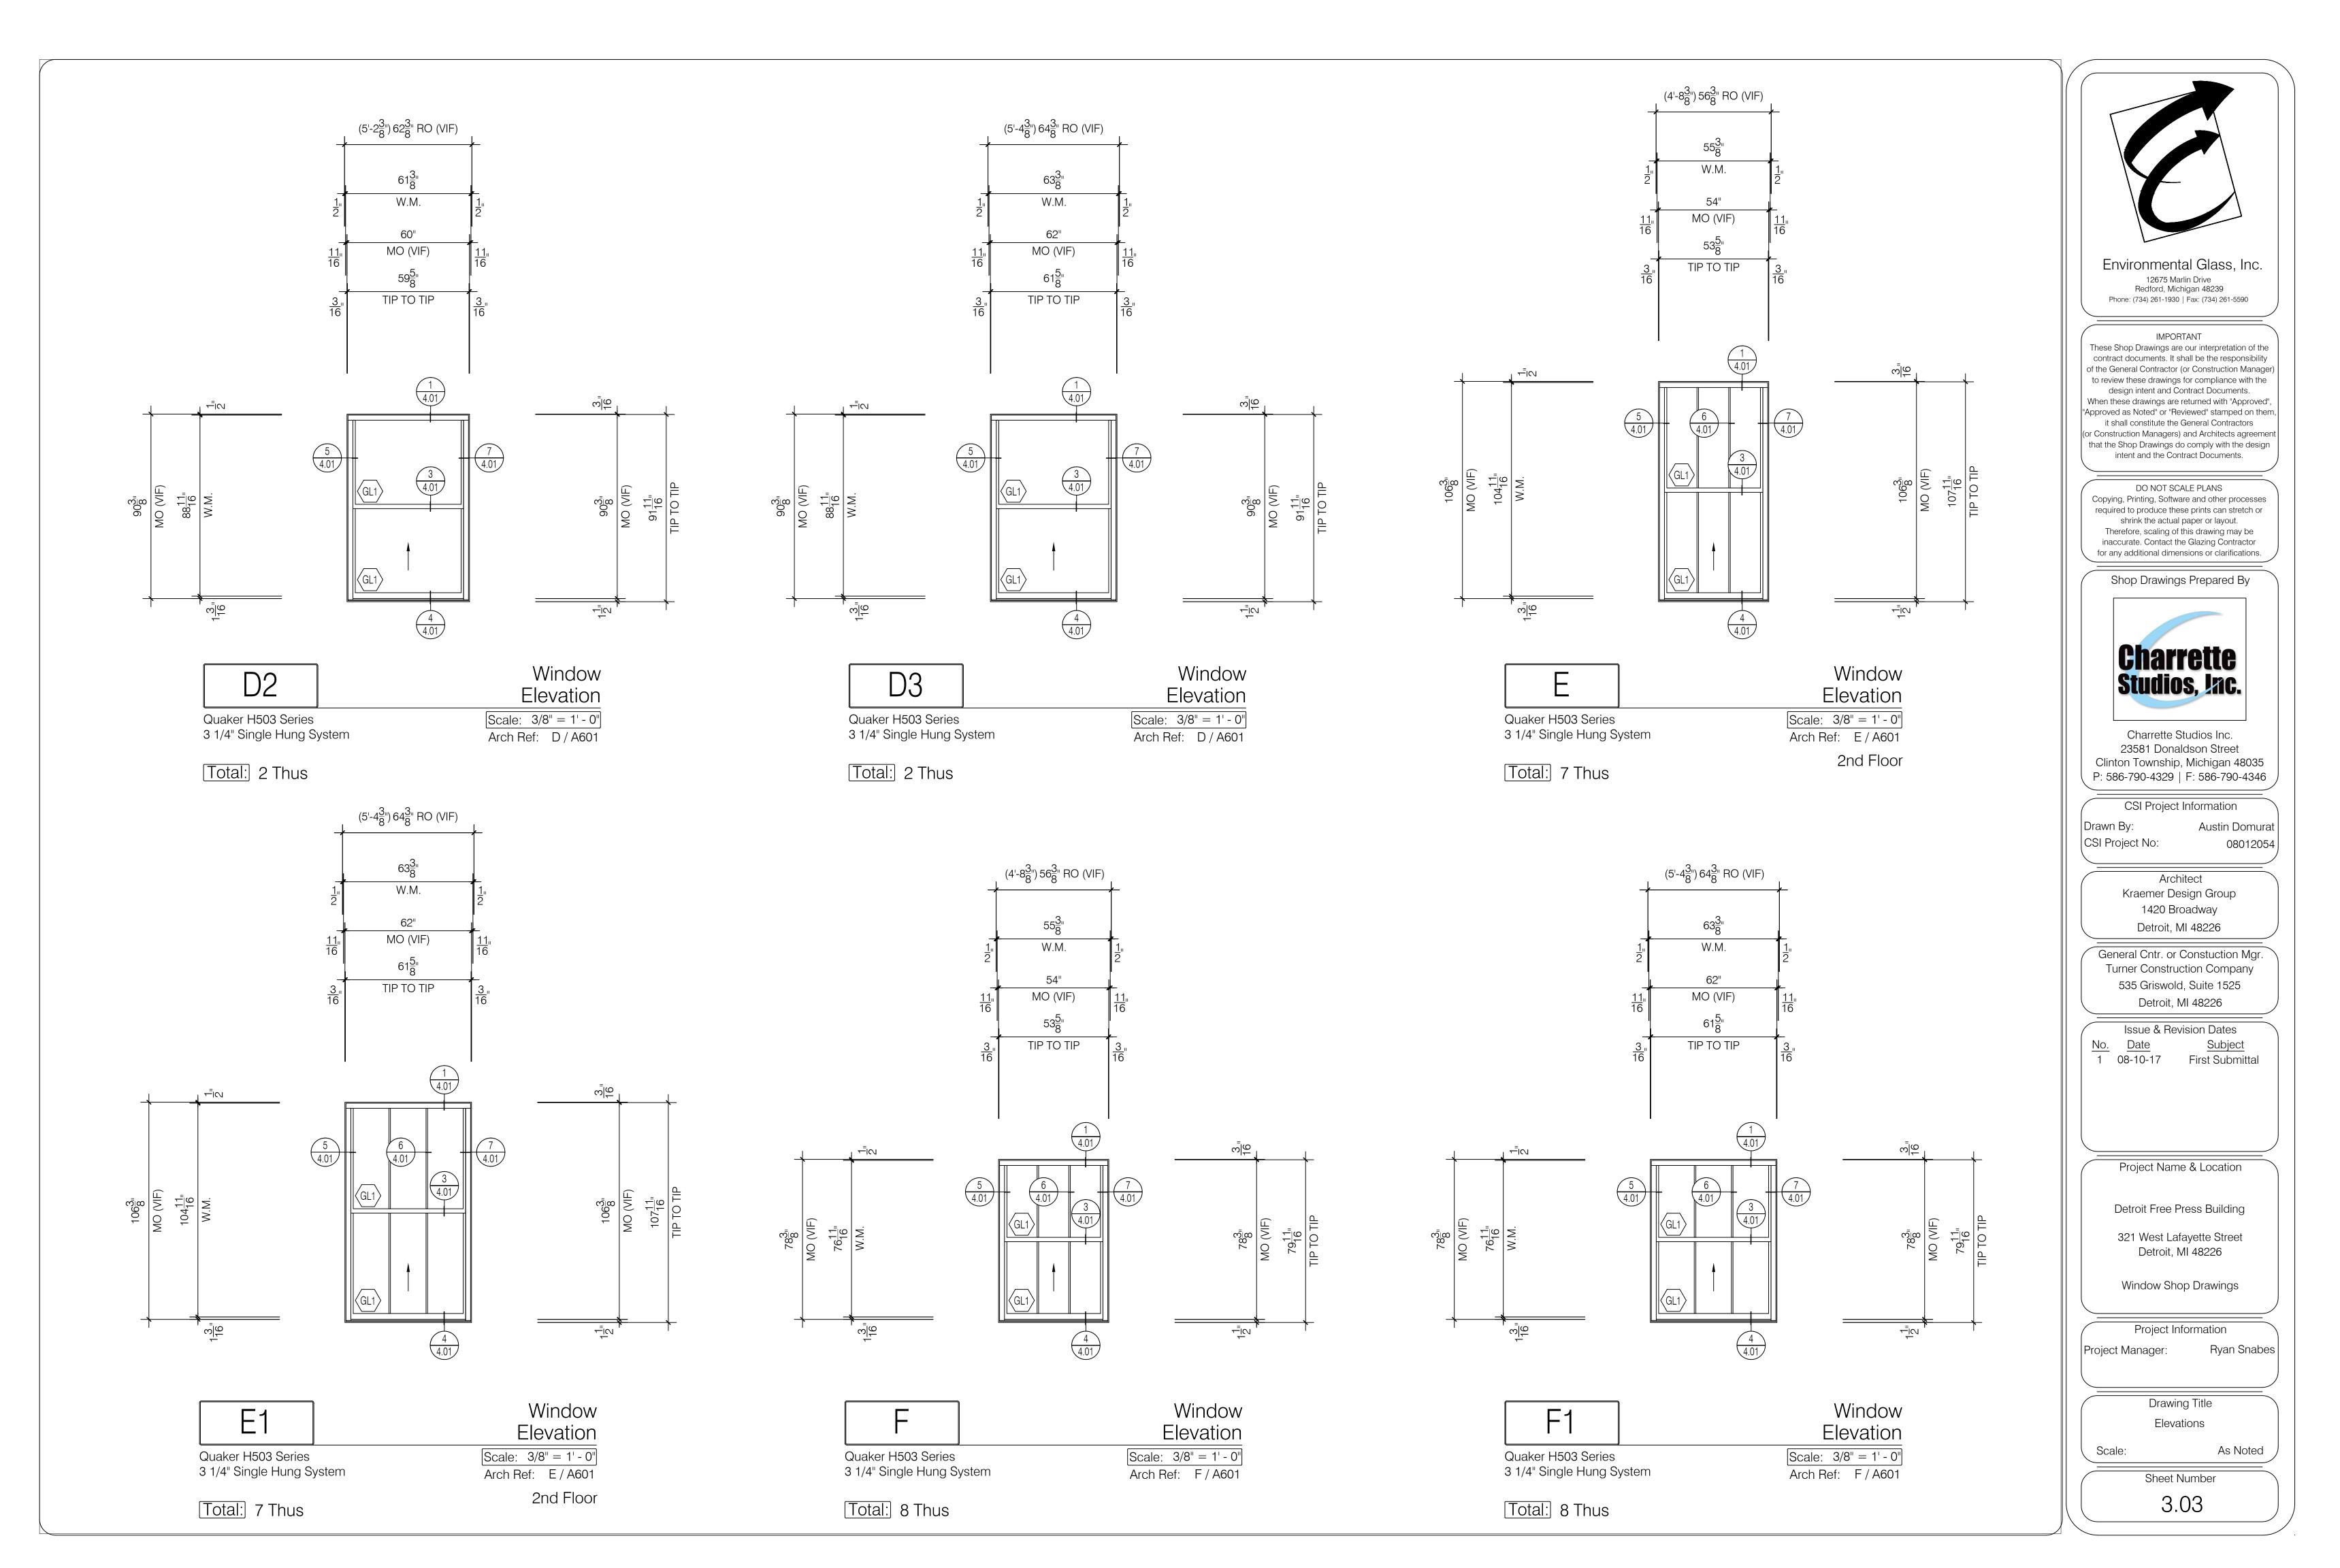

## Specifications of Items Furnished by Glazing Contractor

Windows to be: Quaker H503 Series, AW50 Rated 3 1/4" Single Hung Window System Quaker H503 Series, AW50 Rated 3 1/4" Fixed Direct Set Window System Custom Historical Panning Systems

#### Hardware to be:

Class 5 Balances

Auto Sill Snap Lock/Hatch

All windows to have 4" Limited opening / Limit Stops

other than the 2nd and 3rd floor windows which are to recieve 0" Limit Stops

Window Marks for 2nd and 3rd Floor 0" limit as follows:

2nd Floor - A, A1, A2, E, E1

3rd Floor - D, D1, D2, D3, F, F1

## Glass Types to be:

(GL1) 5/8" Clear Insulated Glass Unit with Historically Correct Low-E Coating

3/16" Clear Heat Strengthened w/ Cardinal 272 Historic Low-E Coating on Surface #2

Space: 9/32" Cardinal Thermal Plastic Super Spacer Dual Seal Argon Infill

5/32" Clear Heat Strengthened

 $\langle GL2 \rangle$ 5/8" Clear Laminated Insulated Glass Unit with Historically Correct Low-E Coating

3/16" Clear Heat Strengthened w/ Cardinal 272 Historic Low-E Coating on Surface #2