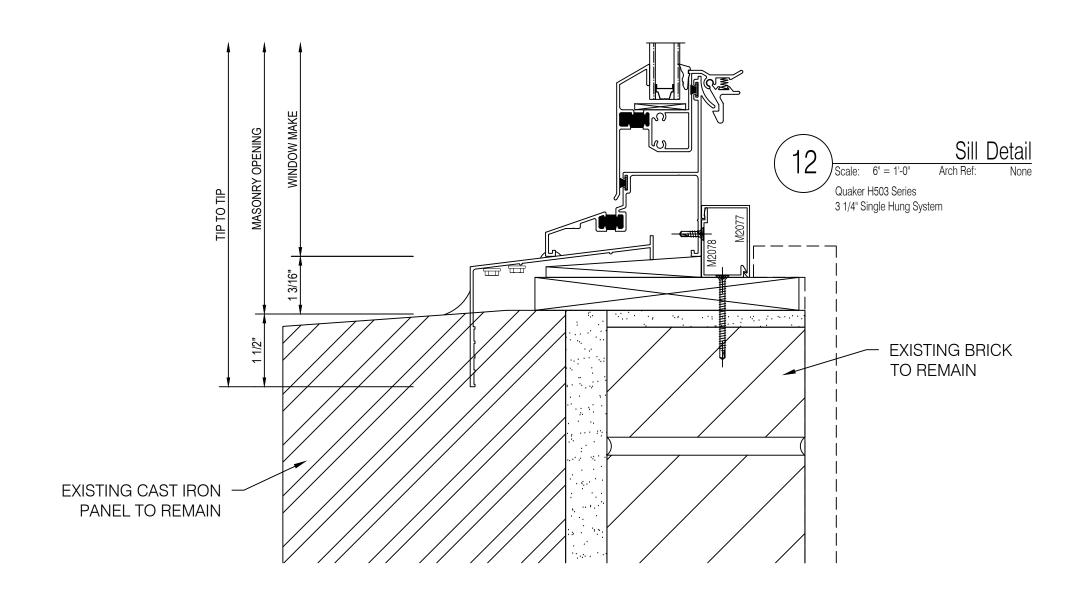

## Specifications of Items Furnished by Glazing Contractor

Windows to be: Quaker H503 Series, AW50 Rated 3 1/4" Single Hung Window System Quaker H503 Series, AW50 Rated 3 1/4" Fixed Direct Set Window System Custom Historical Panning Systems

#### Accessories to be:

Muntin DIE# QUA-20547 (Courtyards, South Elevation, 14th Floor)

(Snap Trim Base Clip PT# M1984, DIE# 1984 \_\_\_\_\_(2nd Floor Horizontal Nosing)

(Snap Trim Cover PT# M1983, DIE# 1983)

(Snap Trim Base Clip PT# M2078, DIE# CE-13131~ >(Interior Full Perimeter)

(Snap Trim Cover PT# M2077, DIE# CE-13130 -

Perimeter Caulking supplied by Environmental Glass, Inc. - See Separate Submittal