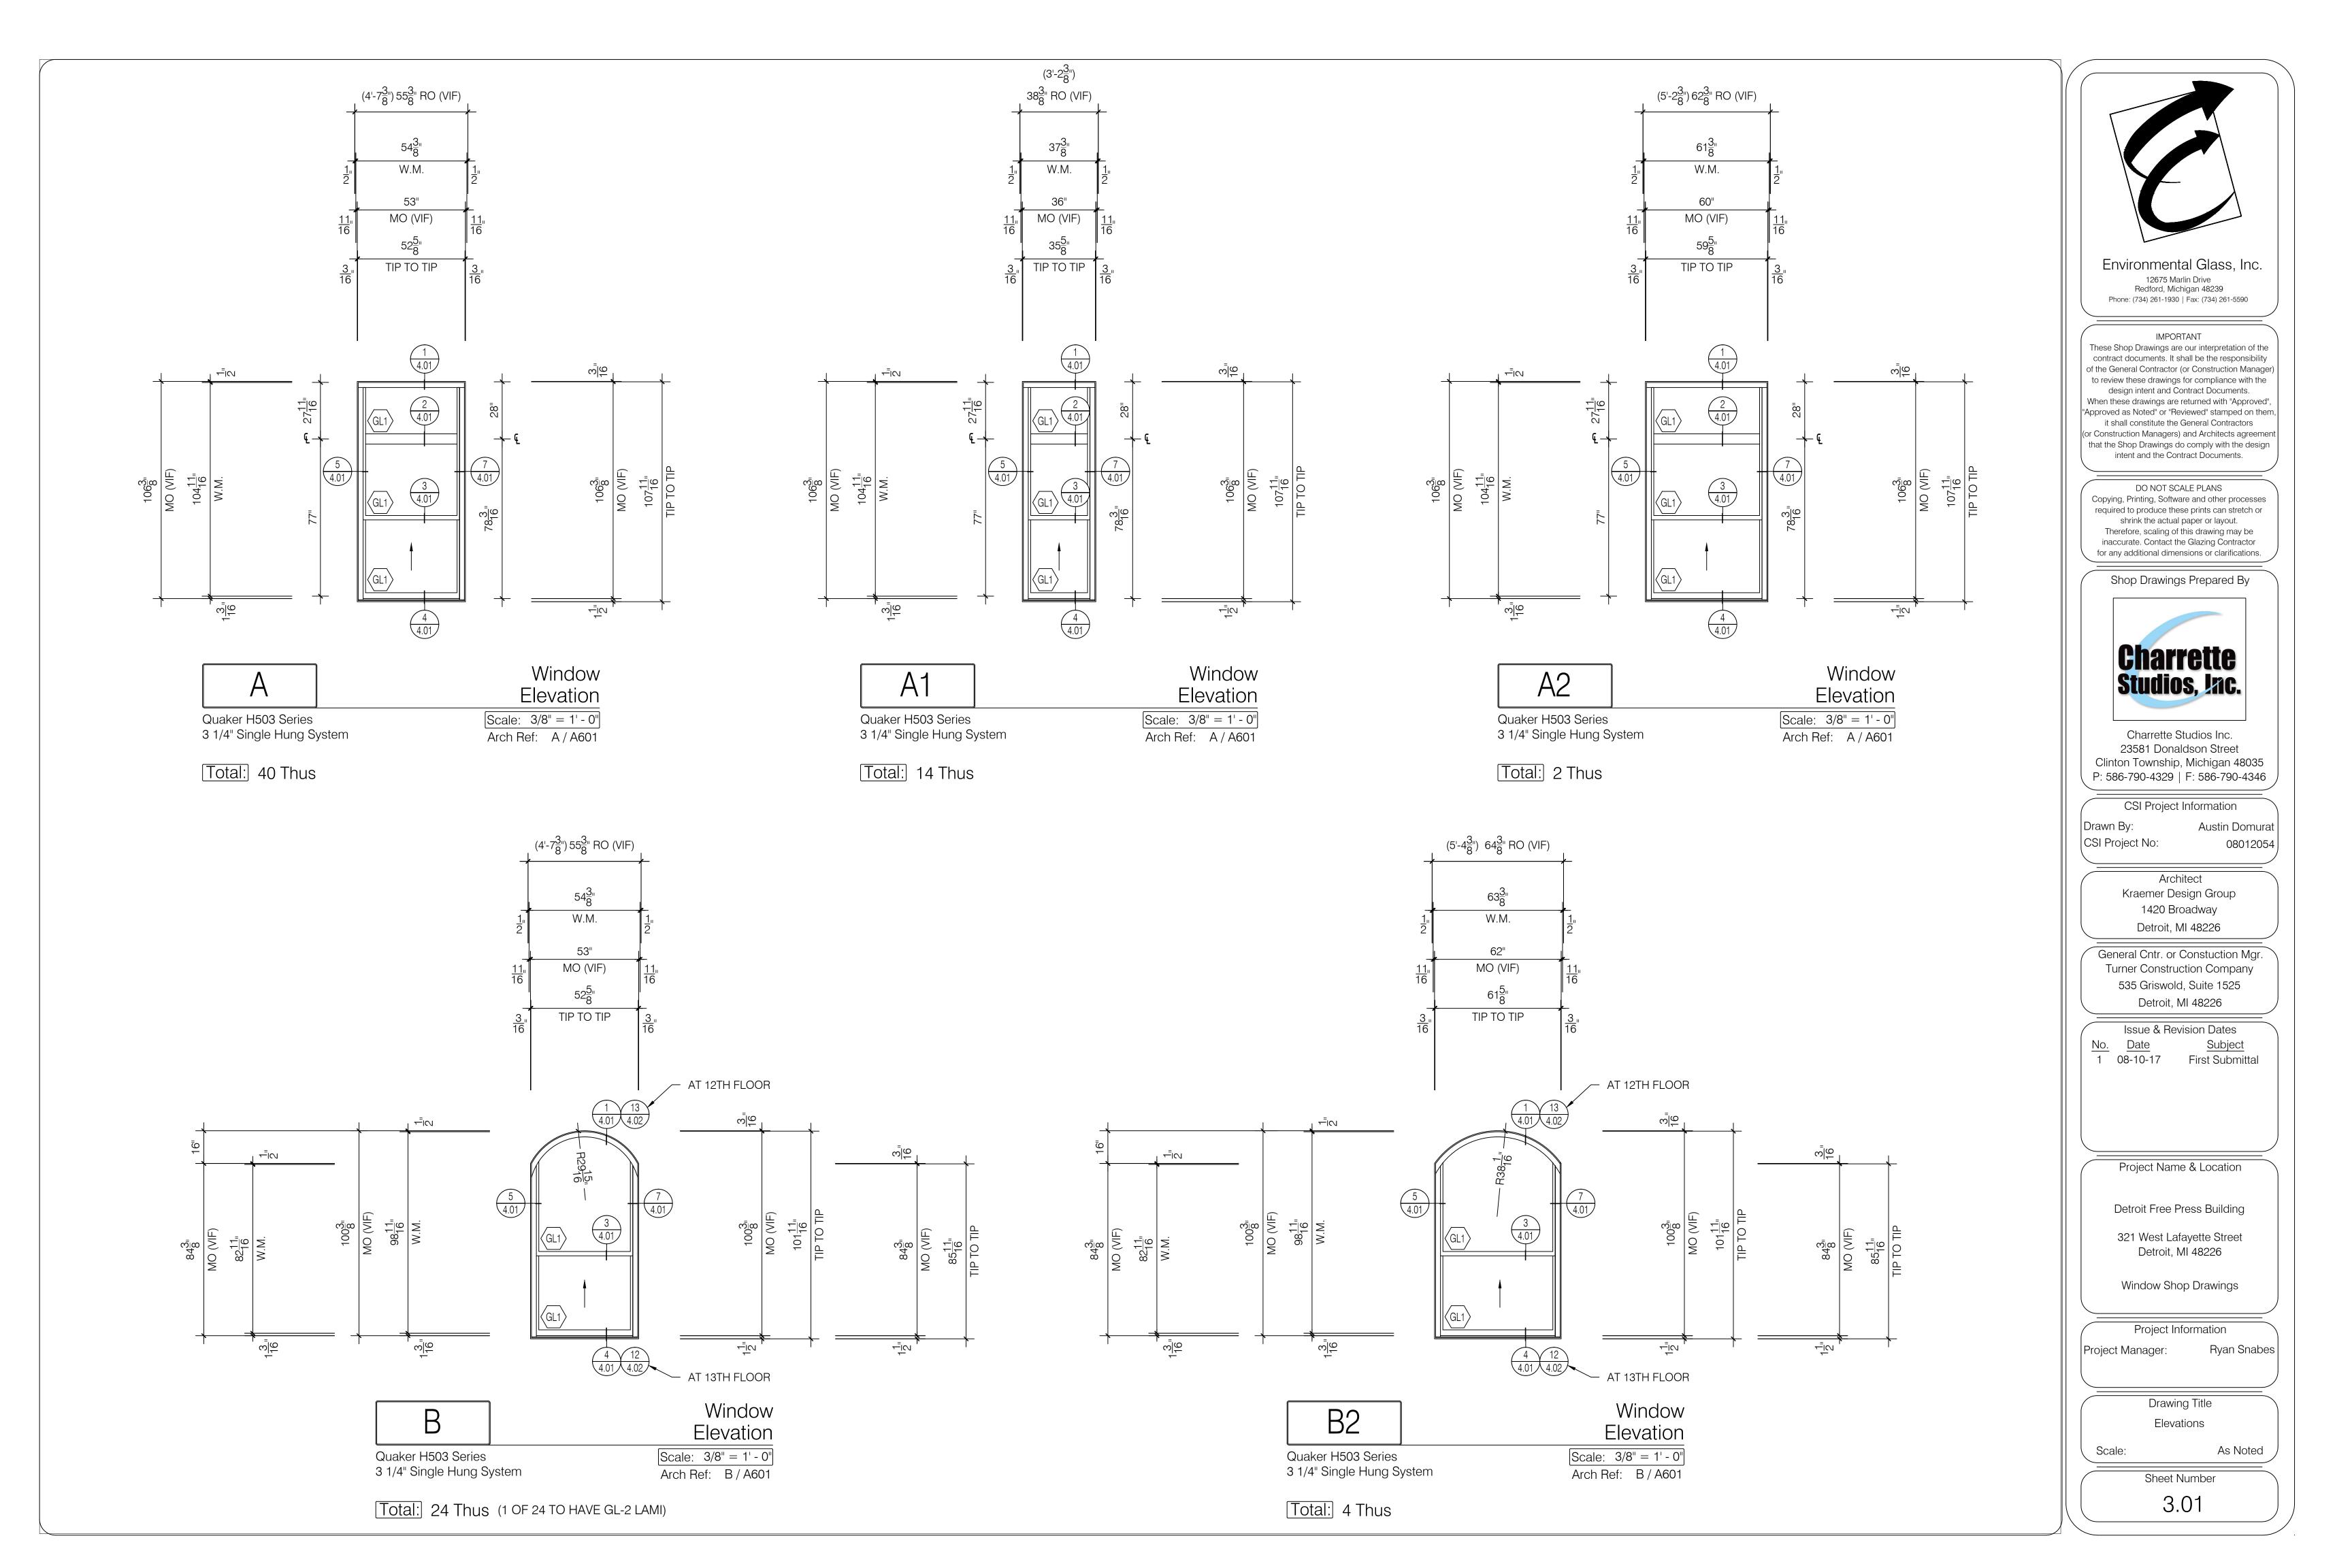

## Specifications of Items Furnished by Glazing Contractor

Windows to be: Quaker H503 Series, AW50 Rated 3 1/4" Single Hung Window System Quaker H503 Series, AW50 Rated 3 1/4" Fixed Direct Set Window System Custom Historical Panning Systems

#### Hardware to be:

Class 5 Balances

Auto Sill Snap Lock/Hatch

All windows to have 4" Limited opening / Limit Stops

other than the 2nd and 3rd floor windows which are to recieve 0" Limit Stops

Window Marks for 2nd and 3rd Floor 0" limit as follows:

2nd Floor - A, A1, A2, E, E1

3rd Floor - D, D1, D2, D3, F, F1

## Glass Types to be:

(GL1) 5/8" Clear Insulated Glass Unit with Historically Correct Low-E Coating

3/16" Clear Heat Strengthened w/ Cardinal 272 Historic Low-E Coating on Surface #2

Space: 9/32" Cardinal Thermal Plastic Super Spacer Dual Seal Argon Infill

5/32" Clear Heat Strengthened

 $\langle GL2 \rangle$ 5/8" Clear Laminated Insulated Glass Unit with Historically Correct Low-E Coating

3/16" Clear Heat Strengthened w/ Cardinal 272 Historic Low-E Coating on Surface #2