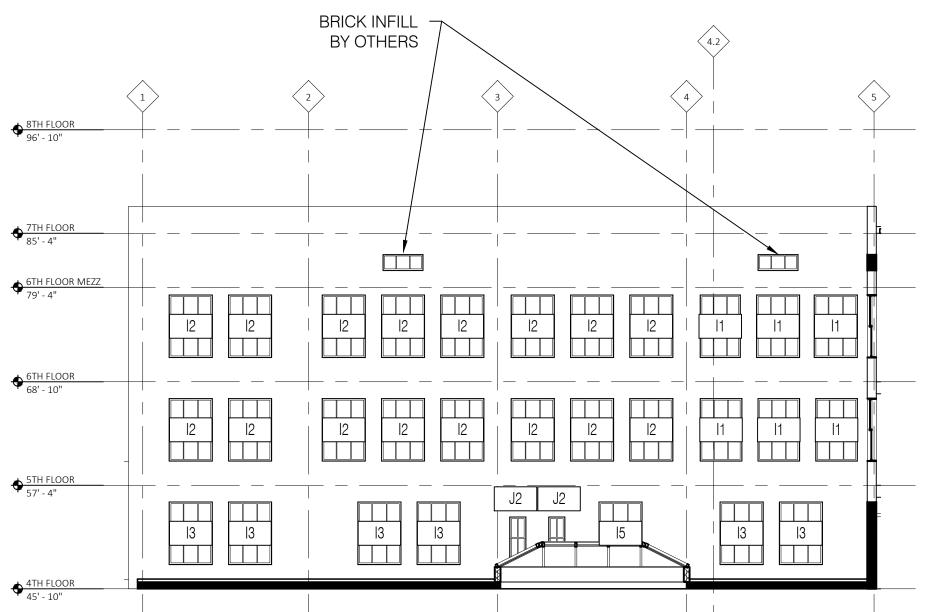

1 08-10-17 First Submittal

Project Name & Location

Detroit Free Press Building

321 West Lafayette Street Detroit, MI 48226

Window Shop Drawings

Project Information

Project Manager: Ryan Snabes

Drawing Title
Building Elevations

Scale:

Sheet Number

As Noted

2.01

North Facade - Lafayette St.

SCALE: 3/32" = 1'-0" ARCH REF: 1 / A201

Phone: (734) 261-1930 | Fax: (734) 261-5590

**IMPORTANT** These Shop Drawings are our interpretation of the contract documents. It shall be the responsibility of the General Contractor (or Construction Manager) to review these drawings for compliance with the design intent and Contract Documents. When these drawings are returned with "Approved" "Approved as Noted" or "Reviewed" stamped on them, it shall constitute the General Contractors (or Construction Managers) and Architects agreement that the Shop Drawings do comply with the design intent and the Contract Documents.